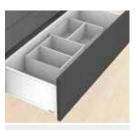

Seductive combination Both stylish and practical, AMBIA-LINE drawer organization system provides a clean harmonious look and function to the interior of your drawer.

Versatile applications What has already proven itself in the kitchen is also ideally suited to other living areas. The high-quality material of LEGRABOX makes an elegant addition to any living area.

## AMBIA-LINE for drawers (drawer side height M)

Cutlery insert Width 300 mm

**Nominal lengths** 

450 mm 500 mm 550 mm\* 600 mm\*

Drawer frame For short nominal lengths of 300 mm or more. Width 242 mm,

Lenght 270 mm