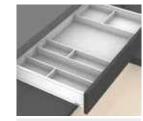

## AMBIA-LINE for drawers (drawer side height M)

Cutlery insert Width 300 mm

**Nominal lengths** 

450 mm 500 mm 550 mm\* 600 mm\*

Drawer frame For short nominal lengths of 300 mm or more. Width 242 mm,

Lenght 270 mm