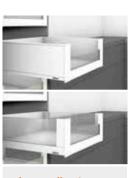

## **LEGRABOX** – drawer and inner drawer

Drawer Drawer side height N (66.5 mm)

Nominal lengths 450 mm 500 mm

Drawer Drawer side height M (90.5 mm)

 Sominal lengths

 270 mm
 500 mm

 350mm
 550 mm

 400 mm
 600 mm

 450 mm
 650 mm

Inner drawer Drawer side height M (90.5 mm)

Front piece for cutting to size