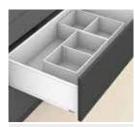

Seductive combination Both stylish and practical, AMBIA-LINE drawer organization system provides a clean harmonious look and function to the interior of your drawer.

Versatile applications What has already proven itself in the kitchen is also ideally suited to other living areas. The high-quality material of LEGRABOX makes an elegant addition to any living area.

## AMBIA-LINE for drawers (drawer side height M)

Cutlery insert Width 300 mm

**Nominal lengths** 

450 mm 500 mm 550 mm\* 600 mm\*

Drawer frame For short nominal lengths of 300 mm or more. Width 242 mm,

Lenght 270 mm