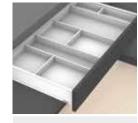

#### Nominal lengths

450 mm 500 mm 550 mm

Narrow drawer frame Width 200 mm

#### Nominal lengths

450 mm 500 mm 550 mm