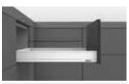

## **LEGRABOX** – drawer and inner drawer

Drawer Drawer side height N (66.5 mm)

Nominal lengths 450 mm 500 mm

Drawer Drawer side height M (90.5 mm)

 Sominal lengths

 270 mm
 500 mm

 350mm
 550 mm

 400 mm
 600 mm

 450 mm
 650 mm

Inner drawer Drawer side height M (90.5 mm)

Front piece for cutting to size