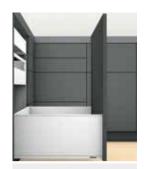

## AMBIA-LINE for drawers (drawer side height M)

Cutlery insert Width 300 mm

**Nominal lengths** 

450 mm 500 mm 550 mm\* 600 mm\*

Drawer frame For short nominal lengths of 300 mm or more. Width 242 mm,

Lenght 270 mm

Narrow drawer frame Width 100 mm

#### Nominal lengths

450 mm 500 mm 550 mm

Narrow drawer frame Width 200 mm

#### Nominal lengths

450 mm 500 mm 550 mm

#### \*100 mm insert required