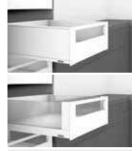

#### LEGRABOX pure and free - high fronted pull-out and inner pull-out

High fronted pull-out Drawer side height C (177 mm)

## Nominal lengths

 270 mm\*
 500 mm

 350 mm
 550 mm

 400 mm
 600 mm

 450 mm
 650 mm

Inner pull-out Drawer side height C (177 mm)

Front piece for cutting to size with high design element.

Inner pull-out Drawer side height C (177 mm)

Front piece for cutting to size with low design element.

Inner pull-out Drawer side height C (177 mm)

Front piece for cutting to size with gallery

High fronted pull-out Drawer side height F (241 mm)

## **Nominal lengths**

450 mm 600 mm 500 mm 650 mm 550 mm