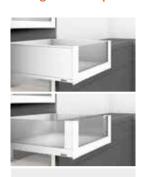

## **LEGRABOX** – drawer and inner drawer

Drawer Drawer side height N (66.5 mm)

Nominal lengths 450 mm 500 mm

Drawer Drawer side height M (90.5 mm)

 Sominal lengths

 270 mm
 500 mm

 350mm
 550 mm

 400 mm
 600 mm

 450 mm
 650 mm

Inner drawer Drawer side height M (90.5 mm)

Front piece for cutting to size