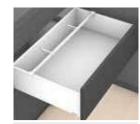

Seductive combination Both stylish and practical, AMBIA-LINE drawer organization system provides a clean harmonious look and function to the interior of your drawer.

Versatile applications What has already proven itself in the kitchen is also ideally suited to other living areas. The high-quality material of LEGRABOX makes an elegant addition to any living area.

## AMBIA-LINE for drawers (drawer side height M)

Cutlery insert Width 300 mm

**Nominal lengths** 

450 mm 500 mm 550 mm\* 600 mm\*

Drawer frame For short nominal lengths of 300 mm or more. Width 242 mm,

Lenght 270 mm