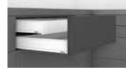

## Nominal lengths

 270 mm\*
 500 mm

 350 mm
 550 mm

 400 mm
 600 mm

 450 mm
 650 mm

Inner pull-out Drawer side height C (177 mm)

Front piece for cutting to size with high design element.

Inner pull-out Drawer side height C (177 mm)

Front piece for cutting to size with low design element.

Inner pull-out Drawer side height C (177 mm)

Front piece for cutting to size with gallery

High fronted pull-out Drawer side height F (241 mm)