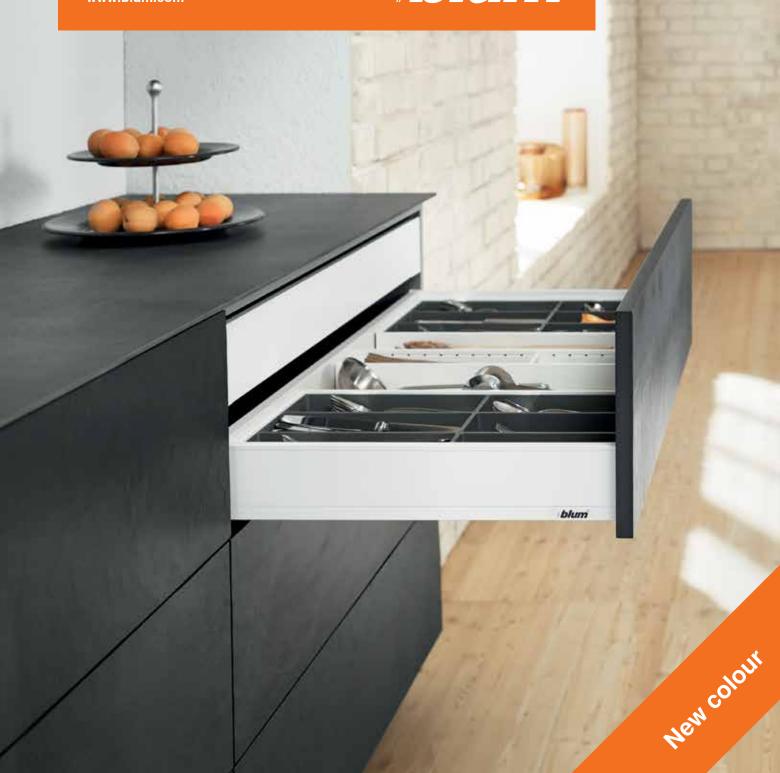

# LEGRABOX

Silk white matt



www.blum.com



## **LEGRABOX**

## Silk white matt

## Ablum



Universal programme The LEGRABOX programme is as versatile as any living space. Drawers, inner drawers, high fronted pull-outs and inner pull-outs can be implemented in different heights and colours.



Seductive combination Both stylish and practical, AMBIA-LINE drawer organization system provides a clean harmonious look and function to the interior of your drawer.



Versatile applications What has already proven itself in the kitchen is also ideally suited to other living areas. The high-quality material of LEGRABOX makes an elegant addition to any living area.

## **LEGRABOX** – drawer and inner drawer



Drawer Drawer side height N (66.5 mm)

Nominal lengths 450 mm 500 mm



Drawer Drawer side height M (90.5 mm)

 Sominal lengths

 27