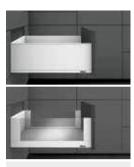

## AMBIA-LINE for drawers (drawer side height M)

Cutlery insert Width 300 mm

**Nominal lengths** 

450 mm 500 mm 550 mm\* 600 mm\*

Drawer frame For short nominal lengths of 300 mm or more. Width 242 mm,

Lenght 270 mm

Narrow drawer frame Width 100 mm

## AMBIA-LINE for high fronted pull-outs (drawer side heights C and F)

High fronted pull-out frame for nominal lenghts of 270 mm or more. Width 242 mm Length 270 mm

High fronted pull-out frame for nominal lenghts of 400 mm or more. Width 218 mm Length 270 mm