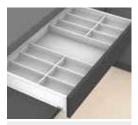

## AMBIA-LINE for drawers (drawer side height M)

Cutlery insert Width 300 mm

**Nominal lengths** 

450 mm 500 mm 550 mm\* 600 mm\*

Drawer frame For short nominal lengths of 300 mm or more. Width 242 mm,

Lenght 270 mm