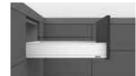

#### LEGRABOX pure and free - high fronted pull-out and inner pull-out

High fronted pull-out Drawer side height C (177 mm)

## Nominal lengths

 270 mm\*
 500 mm

 350 mm
 550 mm

 400 mm
 600 mm

 450 mm
 650 mm

Inner pull-out Drawer side height C (177 mm)

Front piece for cutting to size with high design element.

Inner pull-out Drawer side height C (177 mm)