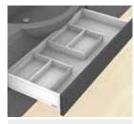

## AMBIA-LINE for drawers (drawer side height M)

Cutlery insert Width 300 mm

**Nominal lengths** 

450 mm 500 mm 550 mm\* 600 mm\*

Drawer frame For short nominal lengths of 300 mm or more. Width 242 mm,

Lenght 270 mm

Narrow drawer frame Width 100 mm