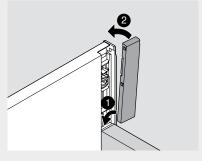

## **LEGRABOX** – cover for back fixing

The cover cap provides a solution for special applications with back height M in combination with taller drawer sides. This will enable special applications, such as sink solutions, to be implemented with ease in future.

The cover for the back fixing can be implemented with wooden and steel backs, and can be clipped on to the relevant drawer side without the use of tools.