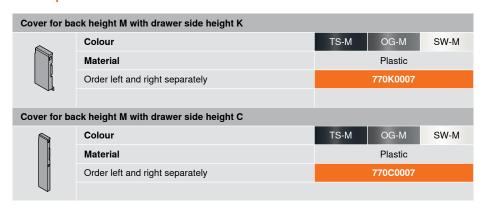

## **Order specification**

The cover caps are available for two combinations, drawer side K or C with back M.

The cover caps come in three colours, consistent with the LEGRABOX colours terra black matt (TS-M), orion grey matt (OG-M) and silk white matt (SW-M).