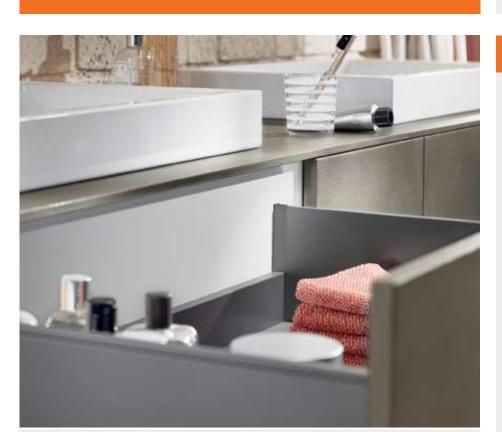

## **LEGRABOX** – cover for back fixing

The cover cap provides a solution for special applications with back height M in combination with taller drawer sides. This will enable special applications, such as sink solutions, to be implemented with ease in future.

The cover for the back fixing can be implemented with wooden and steel backs, and can be clipped on to the relevant drawer side without the use of tools.