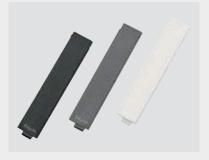

## **Order specification**

The cover caps are available for two combinations, drawer side K or C with back M.

The cover caps come in three colours, consistent with the LEGRABOX colours terra black matt (TS-M), orion grey matt (OG-M) and silk white matt (SW-M).