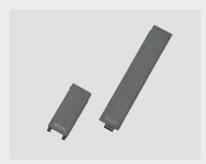

## **LEGRABOX** – cover for back fixing

The cover cap provides a solution for special applications with back height M in combination with taller drawer sides. This will enable special applications, such as sink solutions, to be implemented with ease in future.

The cover for the back fixing can be implemented with wooden and steel backs, and can be clipped on to the relevant drawer side without the use of tools.