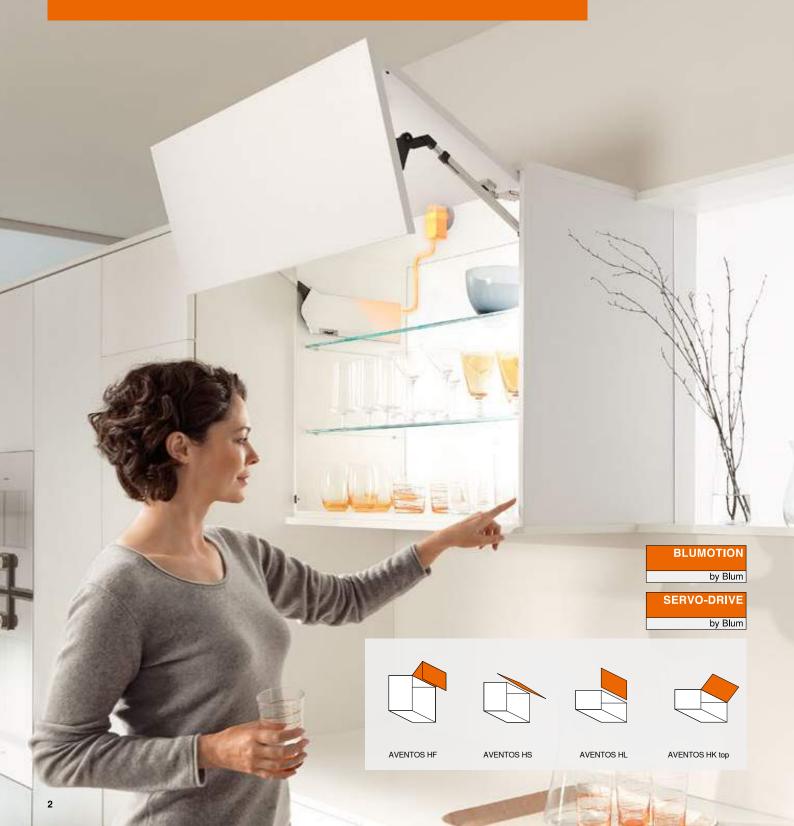

# Convenient operation for single lift systems

SERVO-DRIVE uno for AVENTOS is an ideal motion support system for wall cabinets when only one lift system is going to be operated electrically. Powered by the Blum power supply (12 W), the lift system opens with a single touch and closes silently and effortlessly thanks to BLUMOTION.

# Closes at the touch of a button

To close the front, simply touch the button on the SERVO-DRIVE switch, which is within easy, ergonomic reach on the cabinet front edge.