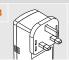

## 12-Watt Blum plug-in transformer

## Only suitable for one drive unit

### Z10NA30xyF

The part number includes only the Blum wall power supply (12 W) for single applications. All other components for SERVO-DRIVE for AVENTOS must be ordered separately. Please find order specifications in our catalogue or go to **www.blum.com/catalogue** 

# Consisting of:

1 x 12-Watt Blum plug-in transformer

Incl. cable, 1120 mm (with distribution cable extendible to max. 2000 mm)

Other combinations available upon request