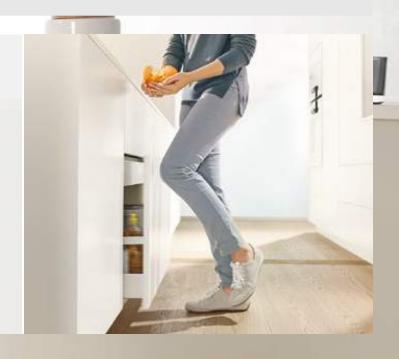

# Closes at the touch of a button

To close the front, simply touch the button on the SERVO-DRIVE switch, which is within easy, ergonomic reach on the cabinet front edge.

# Reliable stop function

Even if the close button has already been pressed, the lift system will stop safely with minimal resistance.

## **Manual operation**

You can operate the lift system by hand at any time without impairing the function.