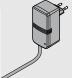

## 12-Watt Blum plug-in transformer

## Only suitable for one drive unit

### Z10NA30xyF

The part number includes only the Blum wall power supply (12 W) for single applications. All other components for SERVO-DRIVE for AVENTOS must be ordered separately. Please find order specifications in our catalogue or go to **www.blum.com/catalogue** 

# Consisting of:

1 x 12-Watt Blum plug-in transformer

Incl. cable, 1120 mm (with distribution cable extendible to max. 2000 mm)

Other combinations available upon request