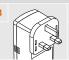

NTOS is an ideal motion support system for wall cabinets when only one lift system is going to be operated electrically. Powered by the Blum power supply (12 W), the lift system opens with a single touch and closes silently and effortlessly thanks to BLUMOTION.

**Ablum** 





# Closes at the touch of a button

To close the front, simply touch the button on the SERVO-DRIVE switch, which is within easy, ergonomic reach on the cabinet front edge.



# Reliable stop function

Even if the close button has already been pressed, the lift system will stop safely with minimal resistance.



## **Manual operation**

You can operate the lift system by hand at any time without impairing the function.

## 12-Watt Blum plug-in transformer

## Only suitable for one drive unit

# Power adapter (x)











See the Information chapter of the Blum catalogue for a detailed market list.

#### Language packages (y)

- A DE, EN, FR, IT, NLB DA, EN, FI, NO, SV
- C EL, EN, HR, SL, SR, TR
- E CS, HU, SK, PL
- F BG, ET, LT, LV, RO, RU
- D EN, ES, FR, IT, PT
- G EN, ES, FR

### Z10NA30xyF

The part number includes only the Blum wall power supply (12 W) for single applications. All other components for SERVO-DRIVE for AVENTOS must be ordered separately. Please find order specifications in our catalogue or go to **www.blum.com/catalogue** 

# Consisting of:

1 x 12-Watt Blum plug-in transformer

Incl. cable, 1120 mm (with distribution cable extendible to max. 2000 mm)

Other combinations available upon request

## Other single applications for SERVO-DRIVE

SERVO-DRIVE uno is also available for wast