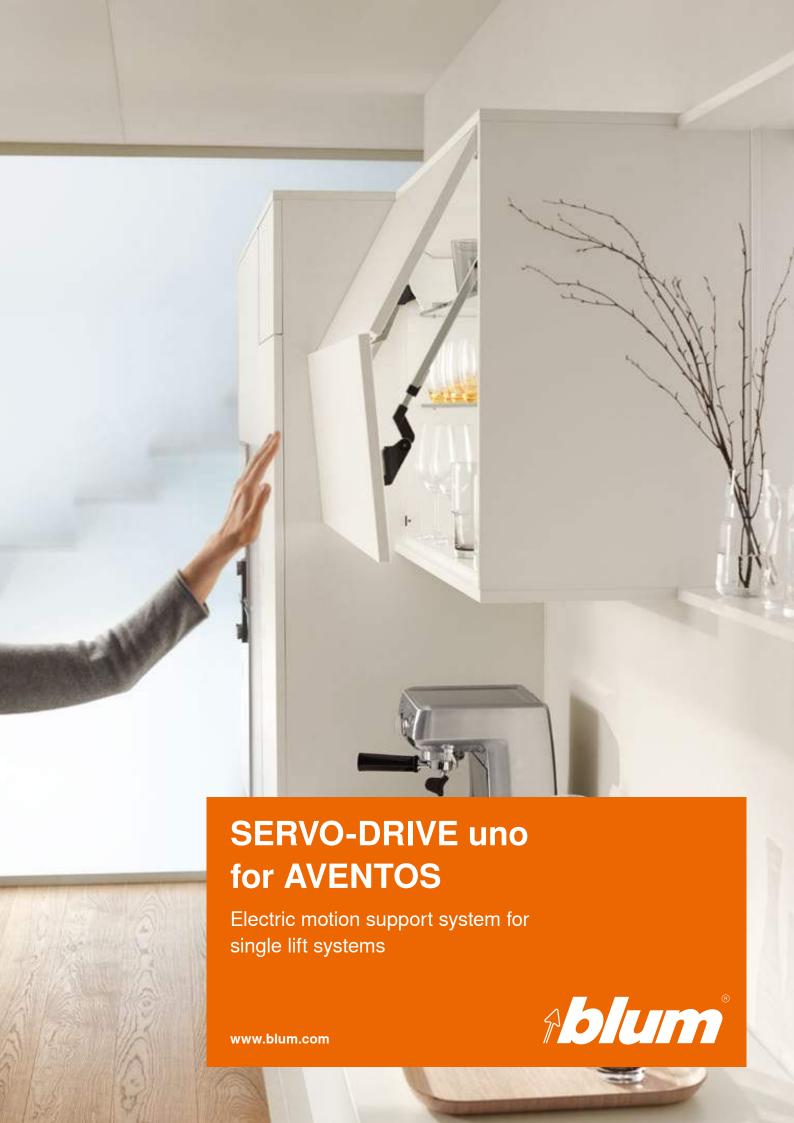

# Convenient operation for single lift systems

SERVO-DRIVE uno for AVENTOS is an ideal motion support system for wall cabinets when only one lift system is going to be operated electrically. Powered by the Blum power supply (12 W), the lift system opens with a single touch and closes silently and effortlessly thanks to BLUMOTION.