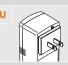

# Consisting of:

1 x 12-Watt Blum plug-in transformer

Incl. cable, 1120 mm (with distribution cable extendible to max. 2000 mm)

Other combinations available upon request