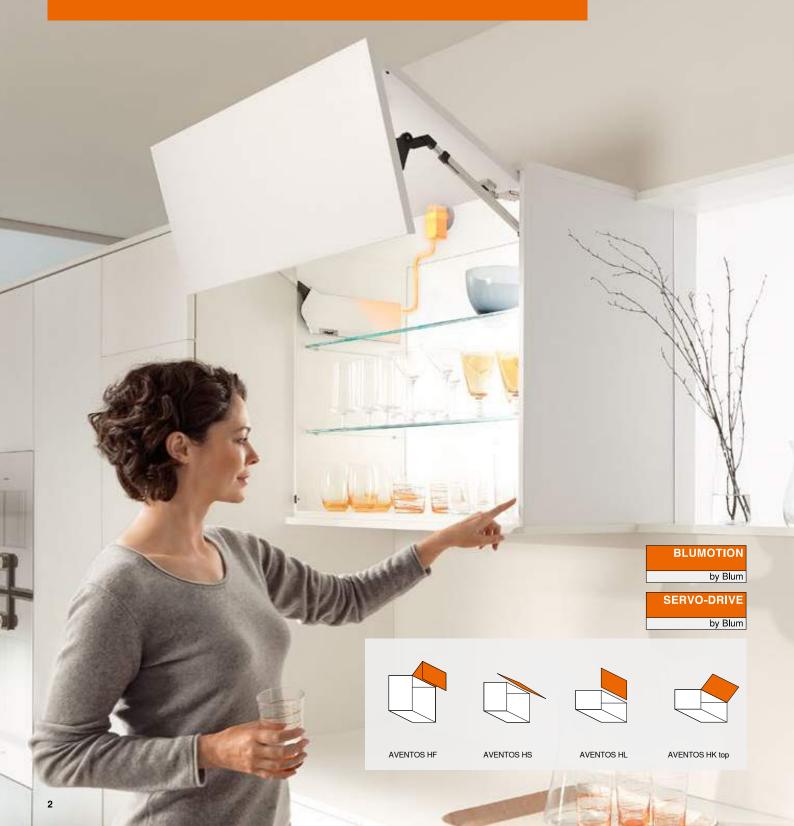

# Convenient operation for single lift systems

SERVO-DRIVE uno for AVENTOS is an ideal motion support system for wall cabinets when only one lift system is going to be operated electrically. Powered by the Blum power supply (12 W), the lift system opens with a single touch and closes silently and effortlessly thanks to BLUMOTION.