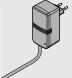

AVENTOS is an ideal motion support system for wall cabinets when only one lift system is going to be operated electrically. Powered by the Blum power supply (12 W), the lift system opens with a single touch and closes silently and effortlessly thanks to BLUMOTION.

**Ablum** 





# Closes at the touch of a button

To close the front, simply touch the button on the SERVO-DRIVE switch, which is within easy, ergonomic reach on the cabinet front edge.



# Reliable stop function

Even if the close button has already been pressed, the lift system will stop safely with minimal resistance.



## **Manual operation**

You can operate the lift system by hand at any time without impairing the function.

## 12-Watt Blum plug-in transformer

## Only suitable for one drive unit

# Power adapter (x)











See the Information chapter of the Blum catalogue for a detailed market list.

#### Language packages (y)

- A DE, EN, FR, IT, NLB DA, EN, FI, NO, SV
- C EL, EN, HR, SL, SR, TR
- E CS, HU, SK, PL
- F BG, ET, LT, LV, RO, RU
- D EN, ES, FR, IT, PT
- G EN, ES, FR

### Z10NA30xyF

The part number includes only the Blum wall power supply (12 W) for single applications. All other components for SERVO-DRIVE for AVENTOS must be ordered separately. Please find order specifications in our catalogue or go to **www.blum.com/catalogue** 

# Consisting of:

1 x 12-Watt Blum plug-in transformer

Incl. cable, 1120 mm (with distribution cable extendible to max. 2000 mm)

Other combinations available upon request

## Other single applications for SERVO-DRIVE

SERVO-DRIVE uno is also available for