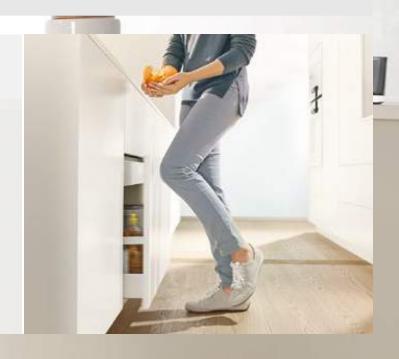

# Closes at the touch of a button

To close the front, simply touch the button on the SERVO-DRIVE switch, which is within easy, ergonomic reach on the cabinet front edge.

# Reliable stop function

Even if the close button has already been pressed, the lift system will stop safely with minimal resistance.