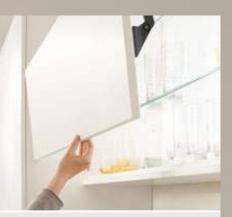

## **Manual operation**

You can operate the lift system by hand at any time without impairing the function.