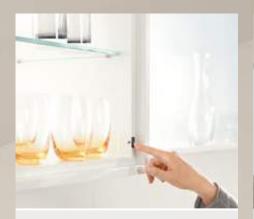

# Closes at the touch of a button

To close the front, simply touch the button on the SERVO-DRIVE switch, which is within easy, ergonomic reach on the cabinet front edge.