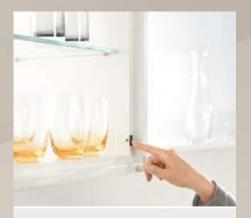

AVENTOS HK top

AVENTOS HL

AVENTOS HF

AVENTOS HS

2

Closes at the touch of a button

To close the front, simply touch the button on the SERVO-DRIVE switch, which is within easy, ergonomic reach on the cabinet front edge.

**Reliable stop function** 

Even if the close button has already been pressed, the lift system will stop safely with minimal resistance.