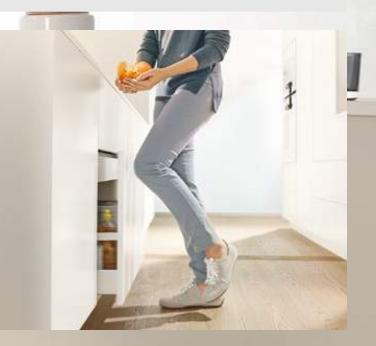

# **Convenient operation for** single lift systems

SERVO-DRIVE uno for AVENTOS is an ideal motion support system for wall cabinets when only one lift system is going to be operated electrically. Powered by the Blum power supply (12 W), the lift system opens with a single touch and closes silently and effortlessly thanks to BLUMOTION.

**Reliable stop function** 

Even if the close button has already been pressed, the lift system will stop safely with minimal resistance.

### Manual operation

You can operate the lift system by hand at any time without impairing the function.