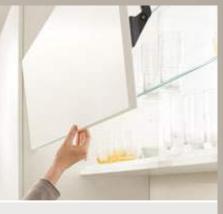

AVENTOS HK top

AVENTOS HL

AVENTOS HF

AVENTOS HS

2

Closes at the touch of a button

To close the front, simply touch the button on the SERVO-DRIVE switch, which is within easy, ergonomic reach on the cabinet front edge.