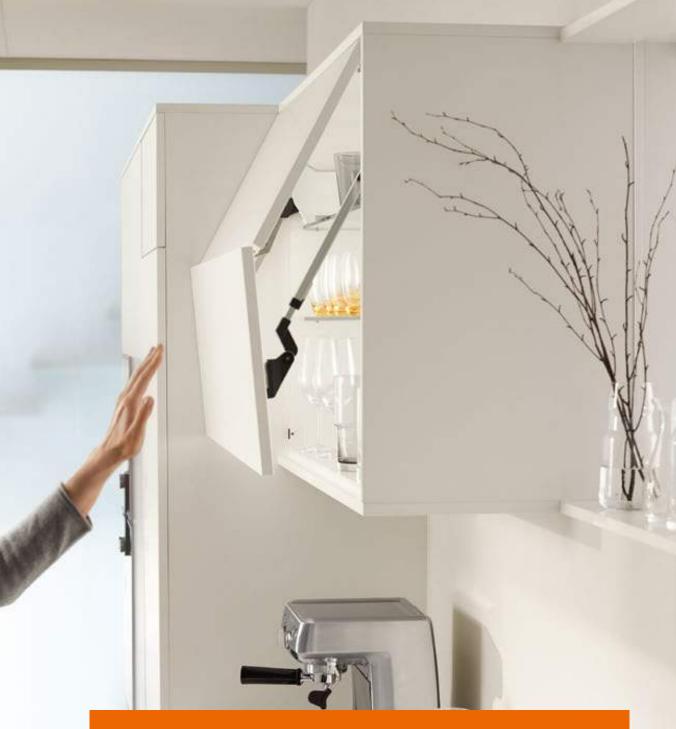

# **Convenient operation for** single lift systems

SERVO-DRIVE uno for AVENTOS is an ideal motion support system for wall cabinets when only one lift system is going to be operated electrically. Powered by the Blum power supply (12 W), the lift system opens with a single touch and closes silently and effortlessly thanks to BLUMOTION.

AVENTOS HK top

AVENTOS HL

AVENTOS HF

AVENTOS HS

2

Closes at the touch of a button

To close the front, simply touch the button on the SERVO-DRIVE switch, which is within easy, ergonomic reach on the cabinet front edge.