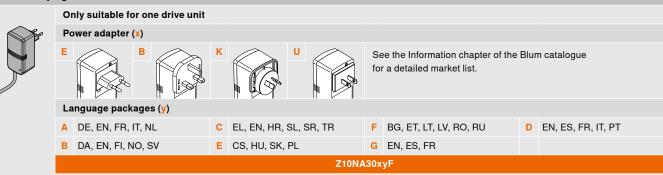

#### 12-Watt Blum plug-in transformer

The part number includes only the Blum wall power supply (12 W) for single applications. All other components for SERVO-DRIVE for AVENTOS must be ordered separately. Please find order specifications in our catalogue or go to **www.blum.com/catalogue** 

## Consisting of:

-

- 1 x 12-Watt Blum plug-in transformer
  - Incl. cable, 1120 mm (with distribution cable extendible to max. 2000 mm)

Other combinations available upon request