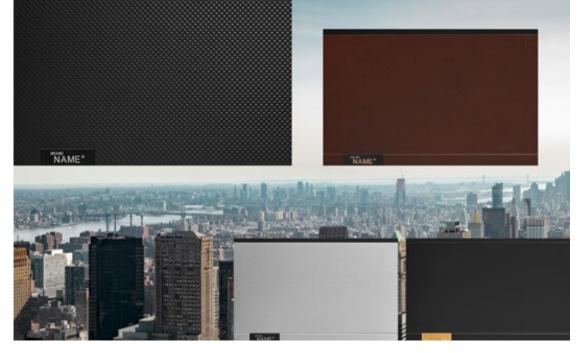

## **LEGRABOX** special edition

- The special collection: exceptional drawer side looks based on carbon black matt
- Material mix with anti-fingerprint stainless steel
- Carbon look 3D embossing in carbon black matt
- Noble rust textured coating
- Customisation with branding element, optionally with your own logo
- Final assembly on site in heights M, K, C and F
- Pre-assembled in heights M, K, C and F

## **Product overview**

Final assembly on site with the drawer side (interior) in carbon black matt and the decorative element (exterior)

- a) in carbon black matt
- b) in noble rust
- c) in carbon look/carbon black matt
- d) in anti-fingerprint stainless steel