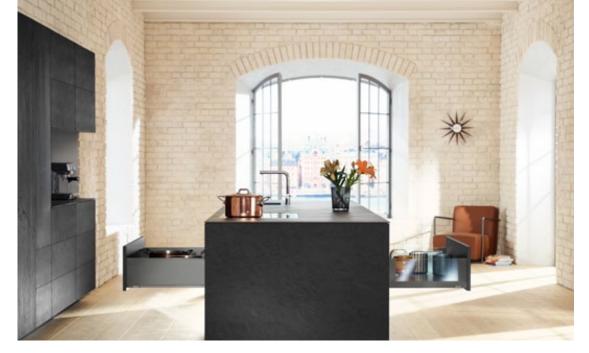

# myLEGRABOX design options

## LEGRABOX pure, LEGRABOX free

- LEGRABOX pure with metal drawer sides
- LEGRABOX free with glass design element or individual design element in height C
- Range of elegant matt colours and premium version in anti-fingerprint stainless steel
- LEGRABOX drawer in heights N, M, K and high fronted pull-out in height C and F
- Customisation with branding element, optionally with your own logo

### **Product overview**

Double walled drawer sides in

- a) Steel in silk white matt
- b) Steel in orion grey matt
- c) Steel in carbon black matt
- d) Steel in anti-fingerprint stainless steel