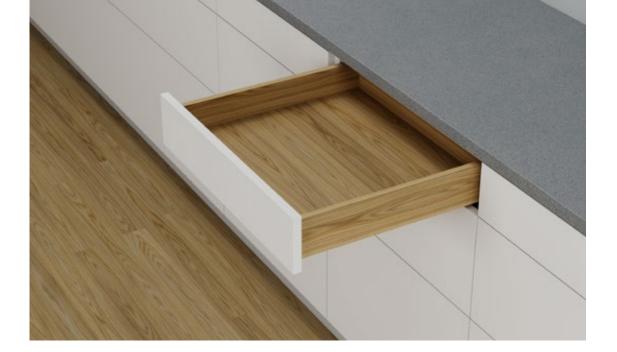

## **TANDEM 7/8 extension with TIP-ON**

Webcode ID20330 ◀

Runner for drawers and inner drawers made from wood, load bearing class 25 kg, with locking device

- Invisible runner for 7/8 pull-out
- Increased extension range compared to single extensions for enhanced ergonomic access
- Smooth running action
- Integrated TIP-ON the mechanical opening system
- BLUMATIC self closing feature
- Tool-free height adjustment
- Optional TIP-ON synchronisation for secure triggering even with wide fronts

## **Product overview**

Blum TANDEM runner. Concealed runner with 7/8 pull-out for high fronted pull-outs and inner pull-outs made from wood. With gallery.

Runners with low-friction cylindrical nylon rollers in the drawer length and load bearing class

- a) 300 mm, 25 kg
- b) 350 mm, 25 kg
- c) 400 mm, 25 kg
- d) 450 mm, 25 kg
- e) 500 mm, 25 kg

Mechanical opening support system integrated. Synchronisation available as an option. Option of combining with side stabiliser. Tool-free height adjustment via locking device. Width and depth tolerance compensation. Optionally with appropriate inner dividing system. Optional use with Blum "CABLOXX" locking system (ID20267).