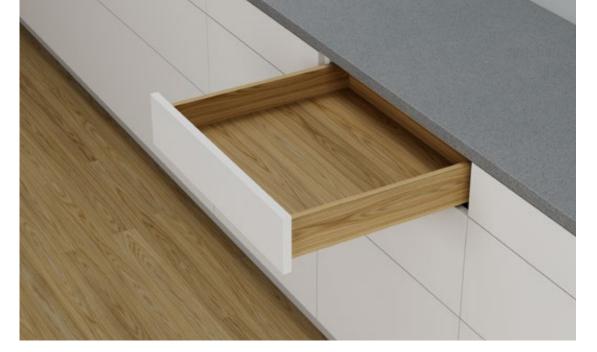

## **Product overview**

Blum TANDEM runner. Concealed runner with 7/8 pull-out for high fronted pull-outs and inner pull-outs made from wood. With gallery.

Runners with low-friction cylindrical nylon rollers in the drawer length and load bearing class