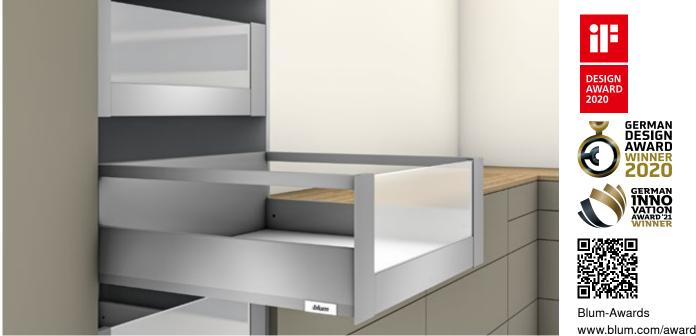

# MERIVOBOX modular with gallery, TIP-ON BLUMOTION

Inner pull-out with high design element, height E (space requirement 207 mm), load bearing class 40/70 kg

- Slim drawer side with characteristic shape, straight on the inside with flush cover cap
- Variety made easy, thanks to box platform concept
- Unique L-shape of cabinet profile for vertical stability with a high load bearing capacity of 40/70 kg
- Synchronised feather-light glide and high front stability for new possibilities in furniture design
- Opens with a light touch, has a feather-light glide and closes silently and effortlessly 100% mechanically
- Fast, tool-free assembly of front, convenient 3-dimensional front adjustment

## **Product overview**

Inner pull-out suitable for Blum MERIVOBOX.

- Double walled drawer sides in
- a) Steel in silk white matt
- b) Steel in indium grey matt
- c) Steel in orion grey matt

Optionally with individual branding element on the outside of the drawer sides. Cabinet profiles with low-friction cylindrical nylon rollers and synchronised carriage system. Opens with just a touch, has a feather-light glide and closes softly and effortlessly, 100% mechanically with TIP-ON BLUMOTION technology. It is possible to pull to open and push to close. Synchronisation available as an option.