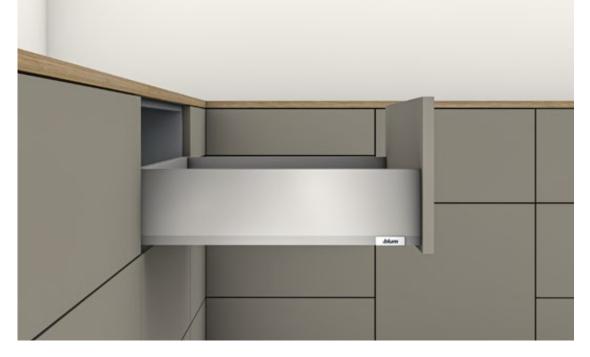

### Drawer, height K (space requirement 146 mm), load bearing class 40/70 kg

- Slim drawer side with characteristic shape, straight on the inside with flush cover cap
- Variety made easy, thanks to box platform concept
- Unique L-shape of cabinet profile for vertical stability with a high load bearing capacity of 40/70 kg
- Synchronised feather-light glide and high front stability for new possibilities in furniture design
- Integrated BLUMOTION soft-close system, interface for SERVO-DRIVE, TIP-ON BLUMOTION and side stabilisation
- Fast, tool-free assembly of front, convenient 3-dimensional front adjustment

#### **Product overview**

Drawer suitable for Blum MERIVOBOX. Double walled drawer sides in

- a) Steel in silk white matt
- b) Steel in indium grey matt
- c) Steel in orion grey matt

Optionally with individual branding element on the outside of the drawer sides. Cabinet profiles with low-friction cylindrical nylon rollers and synchronised carriage system. Integrated BLUMOTION for silent and effortless closing action.

Cabinet profiles and drawer sides in nominal length and load bearing class

- a) 300 mm, 40 kg
- b) 350 mm, 40 kg
- c) 400 mm, 40 kg
- d) 450 mm, 40/70 kg
- e) 500 mm, 40/70 kg
- f) 550 mm, 40/70 kg
- g) 600 mm, 40/70 kg