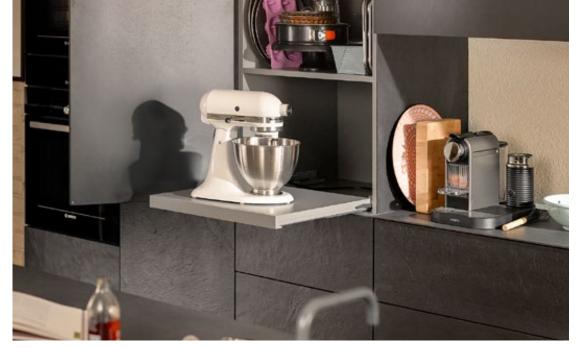

## Pull-out shelf lock for MOVENTO and TANDEM

## Secure hold for pull-out shelves

- Compatible for use with MOVENTO and TANDEM full extensions
- Can be combined with BLUMOTION, TIP-ON BLUMOTION and TIP-ON
- Sleek look and space-saving construction
- Two-sided locking mechanism and secure hold
- Pull-out shelf lock can be unlocked with one hand thanks to synchronisation
- Also suitable for installation in a compartment as a "hidden" pull-out shelf
- Max. cabinet width 1200 mm

## **Product overview**

Blum pull-out shelf lock for pull-out shelves with MOVENTO and TANDEM full extensions. For narrow and wide pullout shelves. Up to max. cabinet width 1200 mm. Sleek and space-saving within the furniture. Holds pull-out shelves securely when the shelf is fully extended. The locking mechanism engages on both sides. Can be released with one hand by slightly lifting up the locking lever thanks to synchronisation. Can be combined with BLUMOTION, TIP-ON BLUMOTION and TIP-ON motion technologies. Can be used with the runners