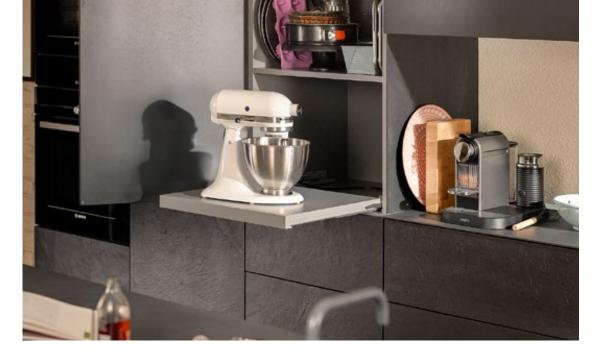

## Secure hold for pull-out shelves

- Compatible for use with MOVENTO and TANDEM full extensions
- Can be combined with BLUMOTION, TIP-ON BLUMOTION and TIP-ON
- Sleek look and space-saving construction
- Two-sided locking mechanism and secure hold
- Pull-out shelf lock can be unlocked with one hand thanks to synchronisation
- Also suitable for installation in a compartment as a "hidden" pull-out shelf
- Max. cabinet width 1200 mm

## **Product overview**

Blum pull-out shelf lock for pull-out shelves with MOVENTO and TANDEM full extensions. For narrow and wide pull-out shelves. Up to max. cabinet width 1200 mm. Sleek and space-saving within the furniture. Holds pull-out shelves securely when the shelf is fully extended. The locking mechanism engages on both sides. Can be released with one hand by slightly lifting up the locking lever thanks to synchronisation. Can be combined with BLUMOTION, TIP-ON BLUMOTION and TIP-ON motion technologies. Can be used with the runners