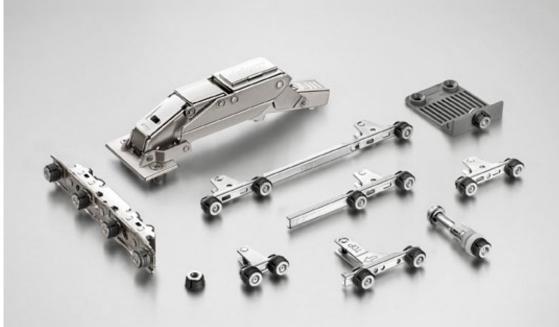

## **Product overview**

Blum fixing system EXPANDO T. Front fixing bracket for lift systems, doors and pull-outs. For various front materials from 8 mm.

### With

- a) CLIP top BLUMOTION hinge for thin doors
- b) AVENTOS HK top, HS and HL
- c) LEGRABOX heights N, M, K, C
- d) MERIVOBOX front fixing brackets
- e) Front and base stabiliser for LEGRABOX and MERIVOBOX Also available as individual dowels.