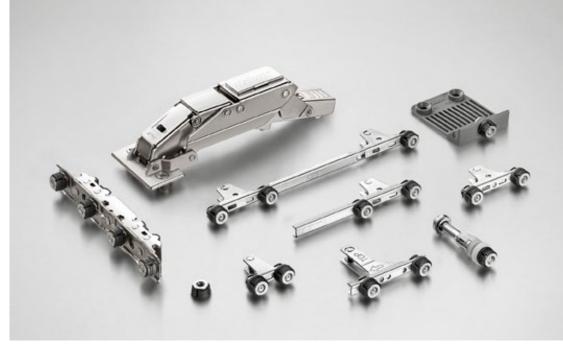

## **Product overview**

Blum fixing system EXPANDO T. Front fixing bracket for lift systems, doors and pull-outs. For various front materials from 8 mm.

With

- a) CLIP top BLUMOTION hinge for thin doors
- b) AVENTOS HK top, HS and HL
- c) LEGRABOX heights N, M, K, C
- d) MERIVOBOX front fixing brackets
- e) Front and base stabiliser for LEGRABOX and MERIVOBOX