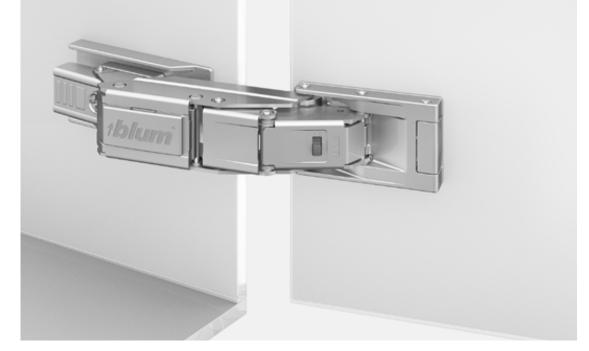

## CLIP top BLUMOTION CRISTALLO hinge and mounting plate for glass display cabinets

Webcode ID20274 ◀

## Mounting plate for adhesion to glass

- Huge design possibilities for glass furniture
- Boss and mounting plate is glued on to the front, without glass drilling
- Integrated BLUMOTION for soft and effortless closing action
- Deactivation option for BLUMOTION dampening for small, lightweight doors
- Harmonious gap layout thanks to convenient and infinitely variable 3-dimensional adjustment
- Tool-free fast assembly and removal of the door via tried and trusted CLIP mechanism
- Fast tool-free mounting of the hinge on the boss plate using CLIP mechanism

## **Product overview**

Blum CLIP top BLUMOTION CRISTALLO hinge and mounting plate for glass display cabinets. Hinge for glass doors. Boss and mounting plate for gluing on to glass. Nickel-plated surface.

Integrated soft closing in the hinge arm; can be deactivated. Tool-free fast assembly and removal of the door on the cabinet using clip-on assembly method. Fast tool-free mounting of the hinge on the boss plate using CLIP mechanism. Third location pin in hinge arm for stable hold of the hinge on the mounting plate.