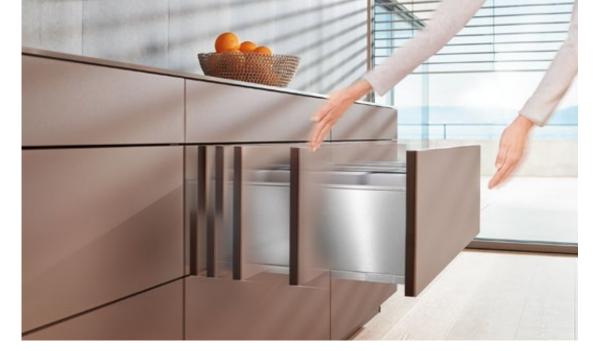

## The TIP-ON mechanical opening support system combined with BLUMOTION for silent and effortless closing

- Opens with a light touch, has a feather-light glide and closes silently and effortlessly 100% mechanically
- 2.5 mm front gap for optimum function.
- Extensive trigger range
- Four-dimensional front adjustment
- Tool-free and simple assembly

## **Product overview**

Blum TIP-ON BLUMOTION for LEGRABOX. Synchronisation is possible as an option. Opens with just a touch, has a feather-light glide and closes silently and effortlessly, 100% mechanically with TIP-ON BLUMOTION technology. It is possible to pull to open and push to close. Synchronisation available as an option. Four-dimensional front adjustment. Optimum for handle-less furniture.