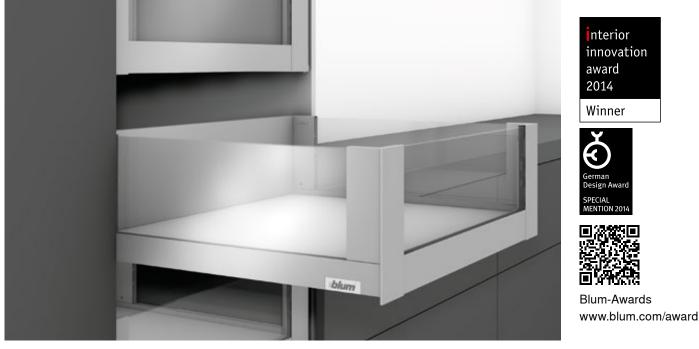

# Inner pull-out with high design element, height C (Space requirement 191 mm), load bearing class 40/70 kg

- Slimline design with 12.8 mm drawer side thickness
- Large design elements on the side as design variant for individual design preferences
- Straight interior and exterior drawer sides
- Opens with a light touch, has a feather-light glide and closes silently and effortlessly 100% mechanically
- No gaps between front piece and drawer side
- Tool-free clip-on for the front

## **Product overview**

Inner pull-out suitable for Blum LEGRABOX. Double walled drawer sides in

- a) Steel in silk white matt
- b) Steel in orion grey matt
- c) Steel in carbon black matt
- d) Anti-fingerprint stainless steel

Design variant for individual design of inner pull-outs using design elements. Optionally with individual branding element on the outside of the drawer sides. Cabinet profiles with low-friction cylindrical nylon rollers and synchronised carriage system. Opens with just a touch, has a feather-light glide and closes softly and effortlessly, 100% mechanically with TIP-ON BLUMOTION technology. It is possible to pull to open and push to close. Synchronisation available as an option. Cabinet profiles and drawer sides in nominal length and load bearing class