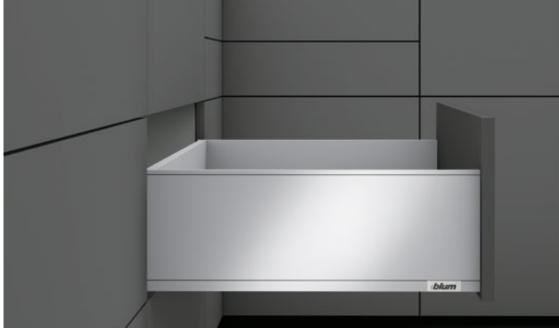

# High fronted pull-out, height C (Space requirement 193 mm), load bearing class 40/70 kg

- Slimline design with 12.8 mm drawer side thickness
- Elegant appearance and clear lines thanks to accent lines on the outside of the drawer sides
- Straight interior and exterior drawer sides
- Opens with a light touch, has a feather-light glide and closes silently and effortlessly 100% mechanically
- Exact front spacing due to convenient 4-dimensional front setting
- 2.5 mm front gap for optimum function.

## **Product overview**

High fronted pull-out suitable for Blum LEGRABOX. Double walled drawer sides in

- a) Steel in silk white matt
- b) Steel in orion grey matt
- c) Steel in carbon black matt
- d) Anti-fingerprint stainless steel

Optionally with individual branding element on the outside of the drawer sides. Cabinet profiles with low-friction cylindrical nylon rollers and synchronised carriage system. Opens with just a touch, has a feather-light glide and closes softly and effortlessly, 100% mechanically with TIP-ON BLUMOTION technology. It is possible to pull to open and push to close. Synchronisation available as an option.