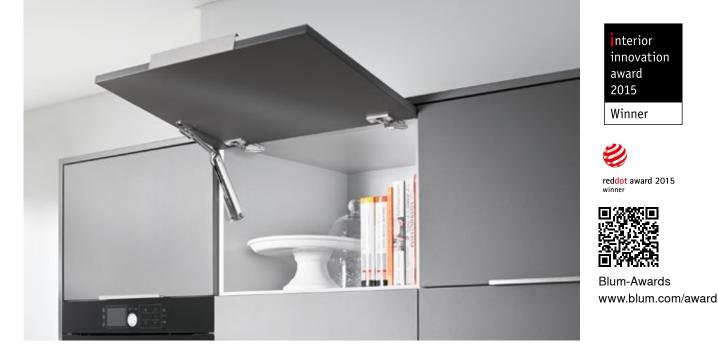

## **AVENTOS HK-XS**

## for small or light stay lifts

- For many applications in tall and wall cabinets
- Light operating forces when opening and closing
- Variable stop
- Silent and effortless closing action due to combination with CLIP top BLUMOTION hinges
- TIP-ON function in combination with TIP-ON for doors for handle-less furniture
- Low space requirement in the depth

## **Product overview**

Blum AVENTOS HK-XS for many applications. For wooden fronts, wide and narrow aluminium frames. Symmetrical lift mechanism with spring package. Lift mechanism can be used one-sided or two-sided. Lift system can be stopped in any position using infinitely variable lift mechanism adjustment. Simple, tool-free, quick assembly due to separate cabinet and front fixing bracket. Can be combined with a mechanical opening support system. For cabinet heights from 240 mm to 600 mm. For cabinet widths up to 1,800 mm. 3-dimensional front adjustment: Height ± 2 mm, Side ± 2 mm, Depth ± 2 mm.