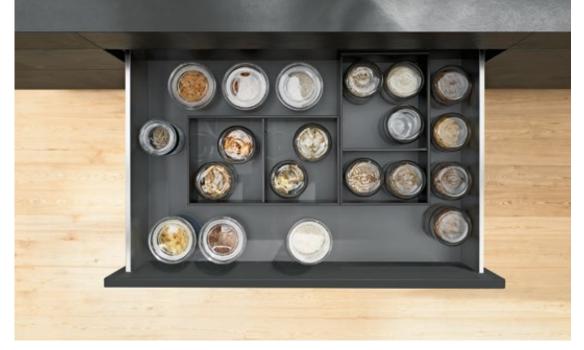

## For LEGRABOX/MERIVOBOX high fronted and inner pull-outs

- Sleek, minimalist design
- Frames in two sizes with versatile usage options in all living areas
- Steel and wood design
- Colour options are matched to the box systems
- Frames in steel design with magnet for easy use and desired positioning
- Can optionally be combined with the spice holder kitchen accessory

## **Product overview**

Blum AMBIA-LINE frames. Tool-free assembly. Flexible divider system. For nominal lengths 270 mm to 650 mm. For cabinet widths starting at 300 mm.

Steel design in

- a) Silk white matt
- b) Indium grey matt
- c) Orion grey matt
- d) Carbon black matt

Wood design in

- a) Bardolino oak, combined with silk white matt
- b) Nebraska oak, combined with orion grey matt
- c) Tennessee walnut, combined with carbon black matt Magnet for desired positioning or rubber foot for non-slip positioning.