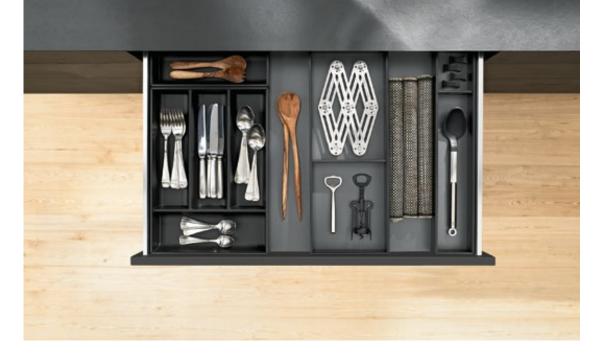

## **AMBIA-LINE** for drawers

## For LEGRABOX/MERIVOBOX drawers and inner drawers

- Sleek, minimalist design
- Frames with versatile usage options in all living areas
- Steel and wood design
- Colour options are matched to the box systems
- Can optionally be combined with kitchen accessories such as a film/foil dispenser and knife holder
- Cutlery insert with Softtouch coating

## **Product overview**

Blum AMBIA-LINE frames. Tool-free assembly. Flexible divider system. For nominal lengths 270 mm to 650 mm. For cabinet widths starting at 200 mm.

Steel design in

- a) Silk white matt
- b) Indium grey matt
- c) Orion grey matt
- d) Carbon black matt
- Wood design in
- a) Bardolino oak, combined with silk white matt
- b) Nebraska oak, combined with orion grey matt
- c) Tennessee walnut, combined with carbon black matt