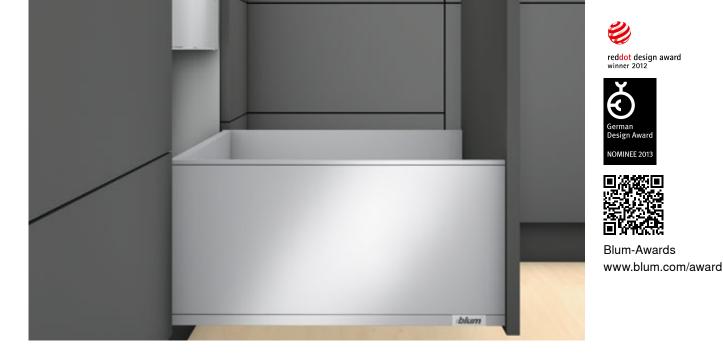

## High fronted pull-out, height F (Space requirement 257 mm), load bearing class 40/70 kg

- Slimline design with 12.8 mm drawer side thickness
- Elegant appearance and clear lines thanks to accent lines on the outside of the drawer sides
- Straight interior and exterior drawer sides
- Integrated BLUMOTION soft-close system for soft and effortless closing action
- Exact front spacing due to convenient 3-dimensional front setting
- Front can be clipped on, with no need for tools

### **Product overview**

High fronted pull-out suitable for Blum LEGRABOX. Double walled drawer sides in

- a) Steel in silk white matt
- b) Steel in orion grey matt
- c) Steel in carbon black matt
- d) Anti-fingerprint stainless steel

Optionally with individual branding element on the outside of the drawer sides. Cabinet profiles with low-friction cylindrical nylon rollers and synchronised carriage system. Integrated BLUMOTION for silent and effortless closing action.

Cabinet profiles and drawer sides in nominal length and load bearing class

- a) 400 mm, 40 kg
- b) 450 mm, 40/70 kg
- c) 500 mm, 40/70 kg
- d) 550 mm, 40/70 kg
- e) 600 mm, 40/70 kg
- f) 650 mm, 70 kg