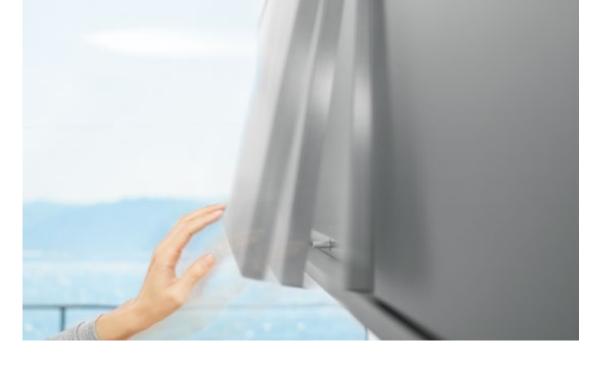

## **Product overview**

Blum TIP-ON for AVENTOS stay lifts. Mechanical opening support system with magnet mechanism (incl. catch plate) for all AVENTOS stay lifts. Assembly of TIP-ON piston a) by drilling

b) with plastic horizontal adapter plate

c) with plastic cruciform adapter plate

Opens with a light touch on the front. No damage when operated incorrectly, e.g. opening by pulling the front. For fronts up to a height of 600 mm with short version of the TIP-ON opening unit.