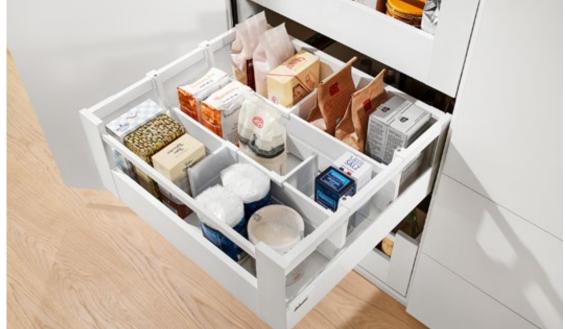

## **ORGA-LINE** for pull-outs

Webcode ID20152 ◀

## For TANDEMBOX high fronted pull-outs and inner drawers

- Flexible arrangement of lateral and cross dividers
- Adapted to the design and colours of TANDEMBOX
- Suitable for a range of applications and storage items
- Easy assembly
- Special solution with bottle rack for applications with bottles

## **Product overview**

Blum ORGA-LINE cross divider. Flexibly adjustable inner dividing system with lateral and cross dividers. Tool-free assembly. For nominal lengths of 270 to 650 mm. Can be used in drawers

- a) Fully filled
- b) Partially filled