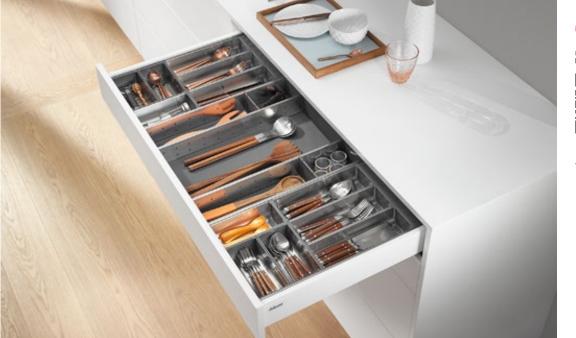

## **ORGA-LINE for drawers**

## For TANDEMBOX drawers and inner drawers

- Containers and frames made of high-quality stainless steel for impressive organisation
- Containers can be organised and removed flexibly
- Can optionally be combined with kitchen accessories such as a film/foil dispenser or knife holder
- Easily cleaned in the dishwasher

## **Product overview**

Blum ORGA-LINE inner dividing system with containers and frames made of stainless steel. Containers can be arranged flexibly and are removable. For nominal lengths of 450 to 650 mm. Can be used in drawers a) Fully filled