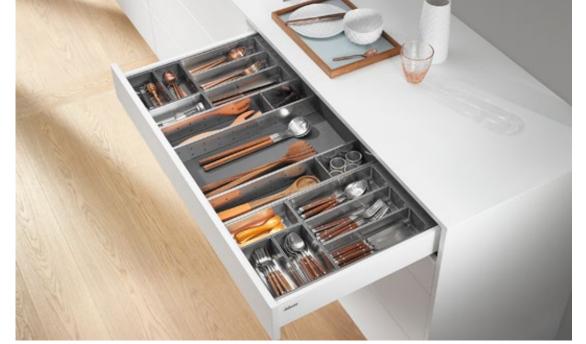

## For TANDEMBOX drawers and inner drawers

- Containers and frames made of high-quality stainless steel for impressive organisation
- Containers can be organised and removed flexibly
- Can optionally be combined with kitchen accessories such as a film/foil dispenser or knife holder
- Easily cleaned in the dishwasher

## **Product overview**

Blum ORGA-LINE inner dividing system with containers and frames made of stainless steel. Containers can be arranged flexibly and are removable. For nominal lengths of 450 to 650 mm.

Can be used in drawers

- a) Fully filled
- b) Partially filled

Dishwasher-proof up to + 65°.