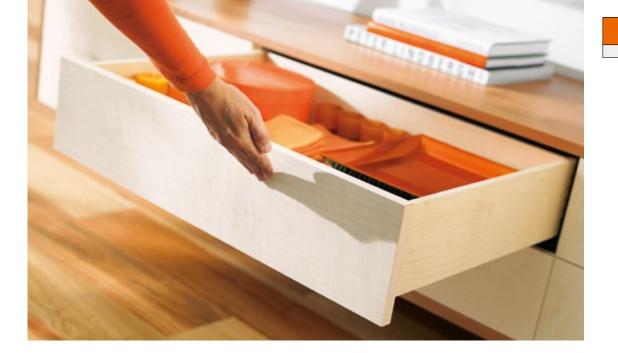

## Mechanical opening support system for wooden drawers and pull-outs

- User friendly and high quality opening mechanism
- Enables easy opening and secure closing
- No additional space requirement necessary in the depth
- Fast and simple assembly
- Convenient depth adjustment
- Suitable for all nominal lengths

## **Product overview**

Blum TIP-ON for MOVENTO and TANDEM. Mechanical opening support system for wooden drawers and pull-outs. Optional synchronisation recommended for cabinet widths from 600 mm for improved trigger reaction.