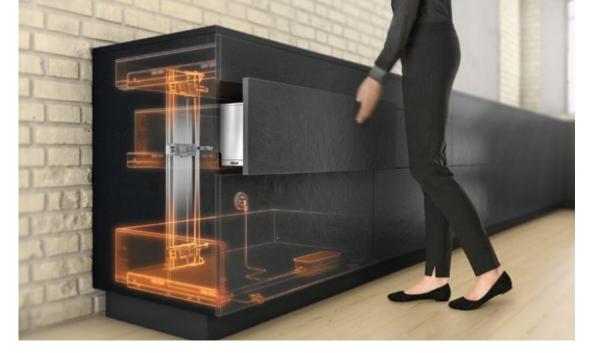

## Electrical opening support system for drawers and pull-outs

- Open by lightly touching or pulling the front
- Integrated BLUMOTION for soft and effortless closing action
- Drawers and pull-outs can be used unchanged
- Suitable for all nominal lengths
- Tool-free and simple assembly

## **Product overview**

Blum SERVO-DRIVE for LEGRABOX, TANDEMBOX and MERIVOBOX. Electrical opening support system for drawers and pull-outs. No fixed connection to the drive system. Deactivation possible via switched outlet. Cabling with piercing technology. Interruption of the opening sequence possible at any time. Also available as "SERVO DRIVE uno" individual application with power supply.