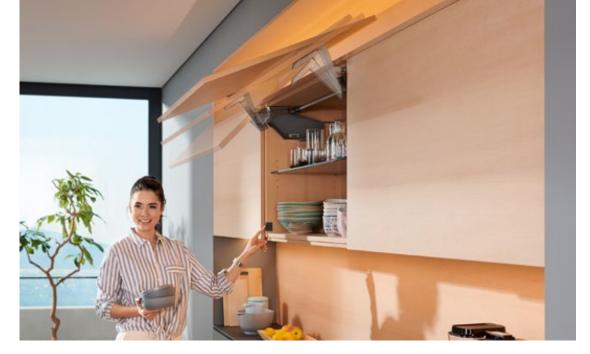

## Electrical motion support system for up & over lift systems

- Opens up & over lift system with a light touch on the front
- Ergonomic, easily accessible switches for simple closing
- Integrated BLUMOTION for soft and effortless closing action
- Diverse options, e.g. collision protection for corner solutions, synchronisation for wide, heavy fronts with several drive units

## **Product overview**

Blum SERVO-DRIVE for AVENTOS HS. Electrical motion support system for up & over lift systems. Ergonomic, easily accessible switches for closing. Switch with wireless connection (2.4 GHz) to drive unit. Certified for use worldwide. Integrated dampening. Stops immediately if there are obstacles. Full user control: the automatic motion can be interrupted at any time and/or the fronts can be operated manually without any restriction. Collision protection for corner solutions. Up to three drive units can be synchronised.