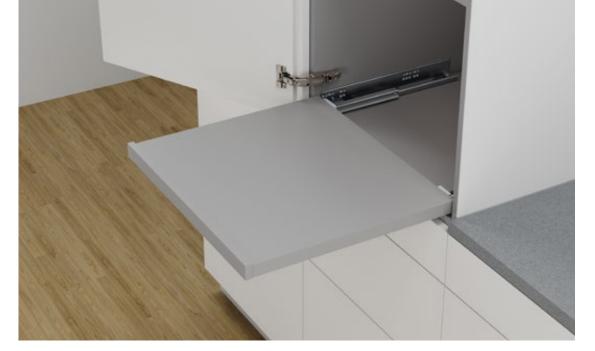

## TANDEM full extension with BLUMOTION

Webcode ID20126 ◀

Runner for pull-out shelves made from wood, load bearing class 30 kg with locking device

- Concealed runners with full extension
- Smooth running action
- Integrated BLUMOTION soft-close system for soft and effortless closing action
- BLUMATIC self closing feature
- Harmonious gap layout thanks to tool-free integrated front tilt adjustment and height adjustment via locking device

## **Product overview**

Blum TANDEM runner. Concealed runners with full extension for pull-out shelves made from wood.

Runners with low-friction cylindrical nylon roller runners and dampened rail transitions in the nominal length and load bearing class