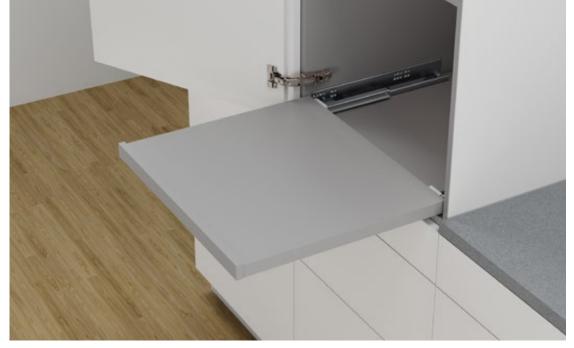

## TANDEM full extension with BLUMOTION

Webcode ID20126 <

## Runner for pull-out shelves made from wood, load bearing class 30 kg with locking device

- Concealed runners with full extension
- Smooth running action
- Integrated BLUMOTION soft-close system for soft and effortless closing action
- BLUMATIC self closing feature
- Harmonious gap layout thanks to tool-free integrated front tilt adjustment and height adjustment via locking device

## **Product overview**

Blum TANDEM runner. Concealed runners with full extension for pull-out shelves made from wood.

Runners with low-friction cylindrical nylon roller runners and dampened rail transitions in the nominal length and load bearing class