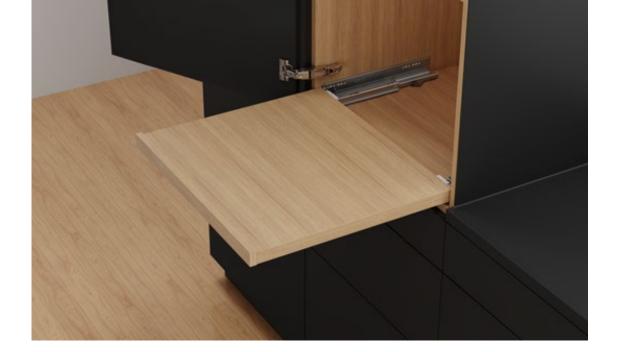

# Runner for pull-out shelves made from wood, load bearing class 40/60/70 kg

- Concealed runners with full extension
- Synchronised smooth running action
- Integrated TIP-ON the mechanical opening support system
- Harmonious gap design thanks to convenient, tool-free 4-dimensional front adjustment

## **Product overview**

Blum MOVENTO runner. Concealed runners with full extension for pull-out shelves made from wood.

Runners with low-friction cylindrical nylon rollers and synchronised carriage system in the nominal length and load bearing class

- o) 600 mm, 40/70 kg
- p) 650 mm, 70 kg
- q) 700 mm, 60 kg
- r) 750 mm, 60 kg

Mechanical opening support system integrated. Synchronisation available as an option. Option of combining with side stabiliser. Tool-free integrated height, depth and tilt adjustment. Side adjustment via locking device. Width and depth tolerance compensation. Optional use with "pull-out shelf lock" (ID20286).