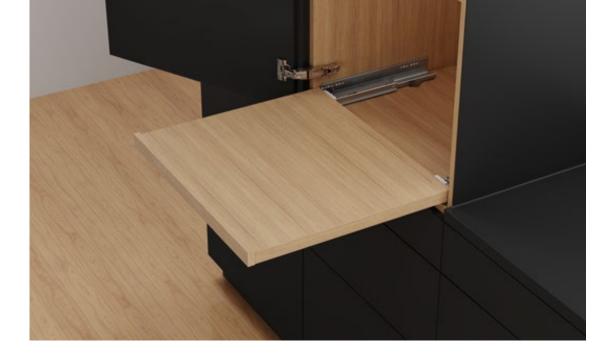

## Runner for pull-out shelves made from wood, load bearing class 40/60/70 kg

- Concealed runners with full extension
- Synchronised smooth running action
- Integrated BLUMOTION soft-close system for soft and effortless closing action
- BLUMATIC self closing feature
- Harmonious gap design thanks to convenient, tool-free 4-dimensional front adjustment

## **Product overview**

Blum MOVENTO runner. Concealed runners with full extension for pull-out shelves made from wood.

Runners with low-friction cylindrical nylon rollers and synchronised carriage system in the nominal length and load bearing class