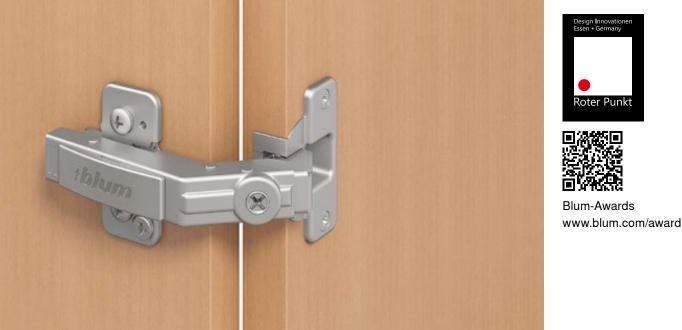

## **Product overview**

Blum CLIP top corner cabinet bi-fold hinge 60°. Hinge for corner cabinets with bi-fold doors. 60° opening angle. Tool-free fast assembly and removal of the door from the cabinet using clip-on assembly method. Third location pin in hinge arm for stable hold of the hinge on the mounting plate.