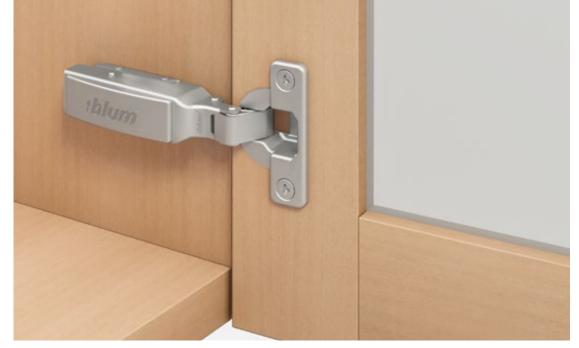

## CLIP top mini hinge 94° with boss diameter of 26 mm

## for doors with narrow frames

- Harmonious gap layout thanks to convenient and infinitely variable 3-dimensional adjustment
- Tool-free fast assembly and removal of the door via tried and trusted CLIP mechanism
- Optional BLUMOTION dampening for silent and effortless closing action
- Various applications possible thanks to different hinge arms

## **Product overview**

Blum CLIP top mini hinge 94°. Mini hinge with boss diameter of 26 mm for doors with narrow frames. 94° opening angle. Tool-free fast assembly and removal of the door from the cabinet using clip-on assembly method. Third location pin in hinge arm for stable hold of the hinge on the mounting plate. Assembly on