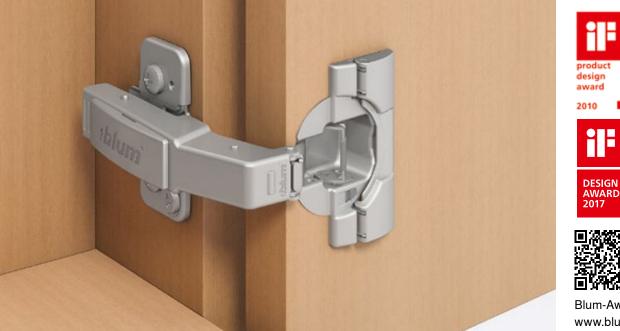

## CLIP top BLUMOTION hinge 95°

## for inset or overlay blind corner applications

- Elegant design with small overall dimensions thanks to integrated dampening in the hinge boss
- Integrated BLUMOTION for soft and effortless closing action
- Deactivation option for BLUMOTION dampening for small, lightweight doors
- Harmonious gap layout thanks to convenient and infinitely variable 3-dimensional adjustment
- Various applications possible thanks to different hinge arms and boss fixings

## **Product overview**

Blum CLIP top BLUMOTION hinge 95°. Hinge for blind corner applications. 95° opening angle. Closing dampening integrated in the hinge boss; this can be deactivated. Tool-free fast assembly and removal of the door from the cabinet using clipon assembly method. Third location pin in hinge arm for stable hold of the hinge on the mounting plate.