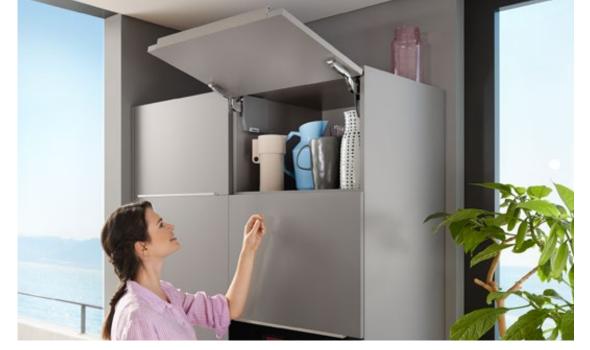

## for small stay lifts

- Ideal for small cabinets, e.g. above the refrigerator or SPACE TOWER larder unit (good access)
- Easy opening, variable stop and silent and effortless closing thanks to the integrated BLUMOTION dampening
- Harmonious gap design thanks to convenient 3-dimensional front adjustment
- Fast assembly and removal of the front using CLIP technology

#### **Product overview**

Blum AVENTOS HK-S for small stay lifts. Stay lift fitting specially for small lift systems. For wooden fronts, wide and narrow aluminium frames. Symmetrical lift mechanism with spring package. Lift system can be stopped in any position using infinitely variable lift mechanism adjustment. Integrated closing dampening. Simple, tool-free fast installation of the front using clip-on assembly method. Lift mechanism can be attached to the cabinet side before assembly. No parts projecting beyond the cabinet side. No hinges required. Can be combined with a mechanical opening support system. For cabinet heights from 180 mm to 600 mm and cabinet widths of up to 1,800 mm. 3-dimensional front adjustment: Height  $\pm$  2 mm, Side  $\pm$  2 mm, Depth  $\pm$  2 mm.