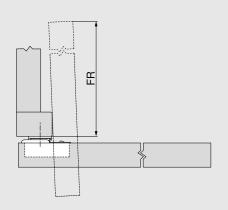

### **COMPACT 38B**

# Planning

# Inward opening furniture door



Hinge dimensions and gap calculation based on factory setting \* prevent collision

- F Due to the size of the door, we recommend min 2 mm gap
- \*\* A door stop must be fitted to the side opposite the hinges when implementing an inward opening door (installed by furniture manufacturer). This ensures that the door cannot be misused and opened outwards.
- FB Front width

### nward door projection



FR = Front width - 48

FR Inward door projection

# Number of hinges

- Door weight up to 22 kg: 5 hinges
- Door weight up to 27 kg: 6 hinges Door weight up to 32 kg: 7 hinges

Application is tested with 80.000 opening and closing cycles

If COMPACT 38B is used in furniture that can be accessed or reached by small children, we recommend "Door opening inward with CLIP top BLUMOTION I CLIP top 110°".

### Screw-on assembly



# Hinge boss dimensions





± 1.6 mm







16 Avenger Crescent, Wigram Christchurch 8042 New Zealand Phone: 03 379-4984

Blum New Zealand Ltd

E-mail: info.nz@blum.com

www.blum.com

Blum New Zealand Ltd 621 Rosebank Road, Avondale Auckland 1026 New Zealand Phone: 09 820-5051

E-mail: info.nz@blum.com www.blum.com

Julius Blum GmbH

www.blum.com

6973 Höchst, Austri