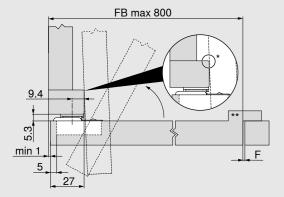

# Inward opening furniture door

Hinge dimensions and gap calculation based on factory setting \* prevent collision

- F Due to the size of the door, we recommend min 2 mm gap
- \*\* A door stop must be fitted to the side opposite the hinges when implementing an inward opening door (installed by furniture manufacturer). This ensures that the door cannot be misused and opened outwards.
- FB Front width

### nward door projection

FR = Front width - 48

FR Inward door projection