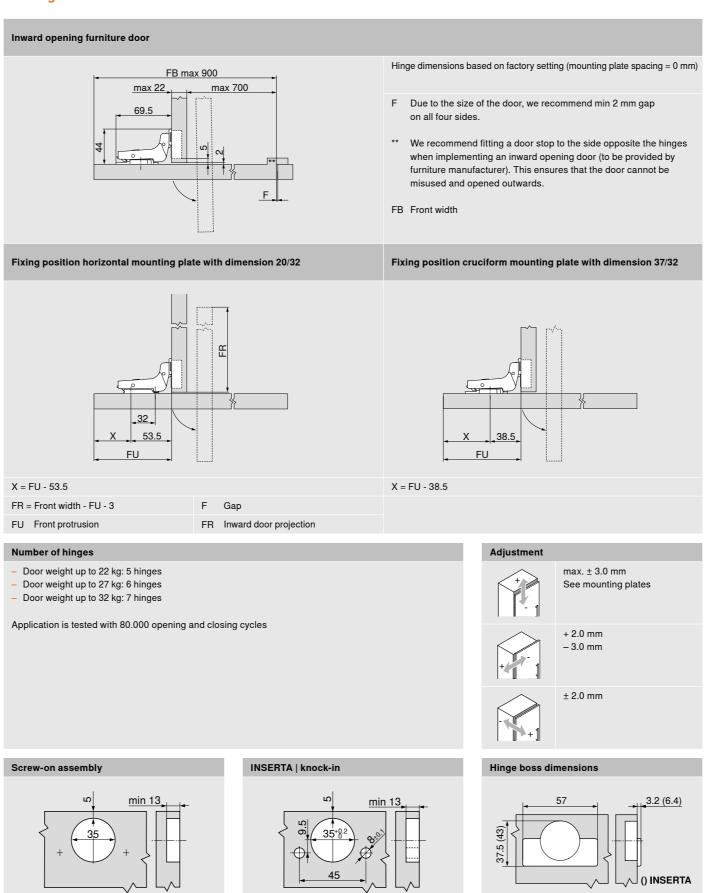

# Inward opening furniture door

Hinge dimensions and gap calculation based on factory setting \* prevent collision

- F Due to the size of the door, we recommend min 2 mm gap
- \*\* A door stop must be fitted to the side opposite the hinges when implementing an inward opening door (installed by furniture manufacturer). This ensures that the door cannot be misused and opened outwards.
- FB Front width

### nward door projection

FR = Front width - 48

FR Inward door projection

# Number of hinges

- Door weight up to 22 kg: 5 hinges
- Door weight up to 27 kg: 6 hinges Door weight up to 32 kg: 7 hinges

Application is tested with 80.000 opening and closing cycles

If COMPACT 38B is used in furniture that can be accessed or reached by small children, we recommend "Door opening inward with CLIP top BLUMOTION I CLIP top 110°".

### Screw-on assembly

# Hinge boss dimensions

± 1.6 mm

16 Avenger Crescent, Wigram Christchurch 8042 New Zealand Phone: 03 379-4984

Blum New Zealand Ltd

E-mail: info.nz@blum.com

www.blum.com

Blum New Zealand Ltd 621 Rosebank Road, Avondale Auckland 1026 New Zealand Phone: 09 820-5051