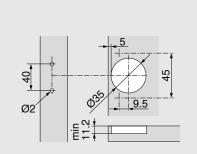

# Hinge boss dimensions

± 1.6 mm

16 Avenger Crescent, Wigram Christchurch 8042 New Zealand Phone: 03 379-4984

Blum New Zealand Ltd

E-mail: info.nz@blum.com

www.blum.com

Blum New Zealand Ltd 621 Rosebank Road, Avondale Auckland 1026 New Zealand Phone: 09 820-5051