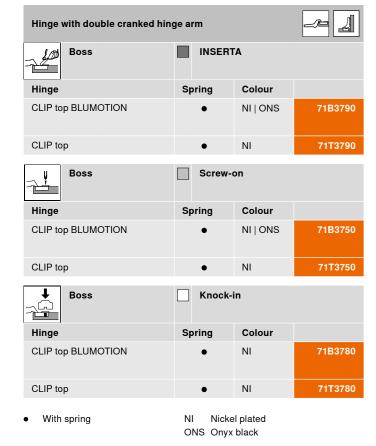

# CLIP top BLUMOTION | CLIP top 110°

# **Product**

- CLIP top BLUMOTION with integrated soft-close mechanism (can be deactivated)
- Suitable for the construction of cabinets with inward-opening doors
- For door widths up to 900 mm
- 3-dimensional front adjustment
- Convenient spiral-screw side adjustment
- Tool-free assembly and removal of the front
   With INSERTA tool free hinge to door assembly
- Boss drilling on the cabinet

# **Ordering information**

• With spring NI Nickel plated