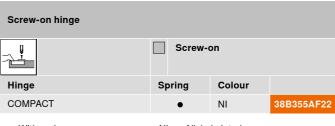

# Product

- COMPACT with closing mechanism (spring)
   Suitable for the construction of cabinets with inward-opening doors
- One-piece hinge including mounting plateFor door widths up to 800 mm
- Two-dimensional front adjustment

# Ordering information

| Accessories        |      |
|--------------------|------|
| Chipboard screw    |      |
| Ø (mm) Length (mm) |      |
| 3.5 15 609.        | 1500 |
| 3.5 17 609.        | 1700 |

• With spring NI Nickel plated