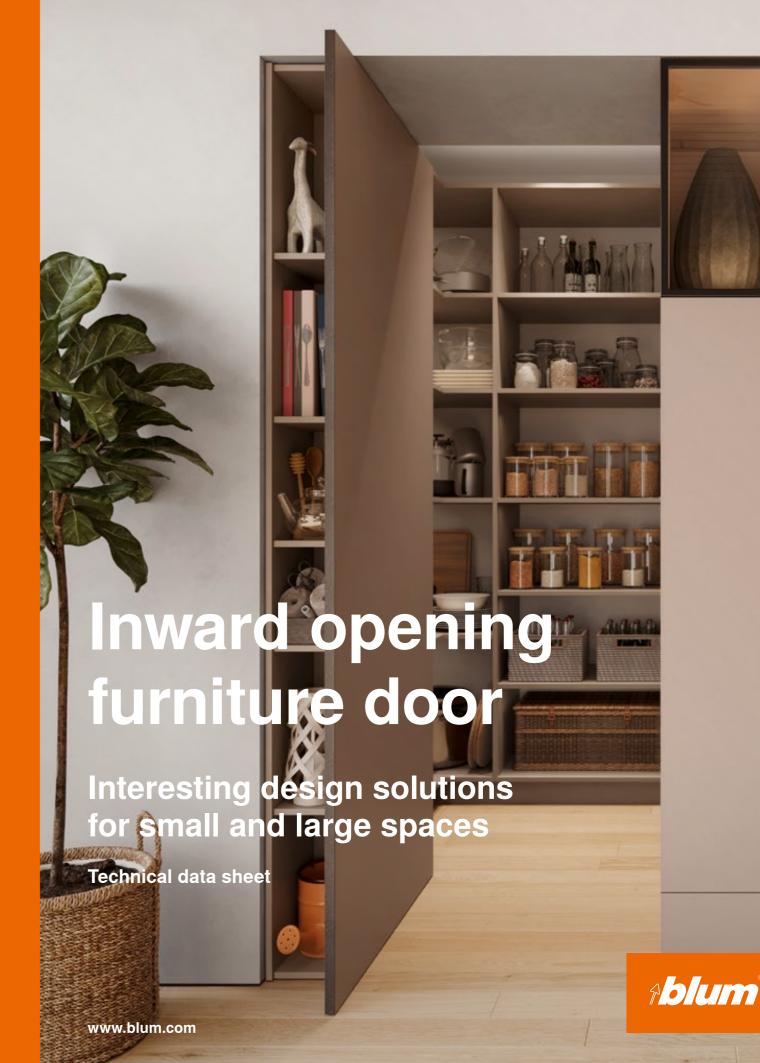

# Inward opening furniture door

Hinge dimensions and gap calculation based on factory setting \* prevent collision

- F Due to the size of the door, we recommend min 2 mm gap
- \*\* A door stop must be fitted to the side opposite the hinges when implementing an inward opening door (installed by furniture manufacturer). This ensures that the door cannot be misused and opened outwards.
- FB Front width

Inward opening furniture door