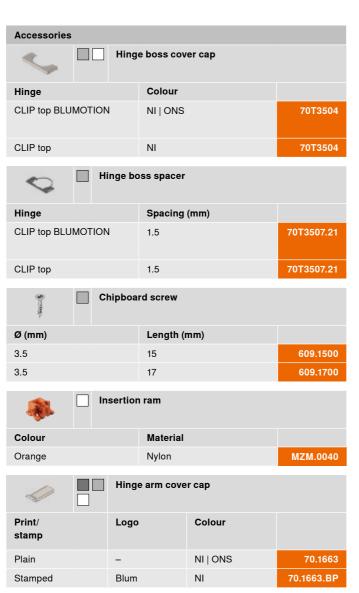

# **Ordering information**

# Ordering information

| Accessories        |      |
|--------------------|------|
| Chipboard screw    |      |
| Ø (mm) Length (mm) |      |
| 3.5 15 609.        | 1500 |
| 3.5 17 609.        | 1700 |