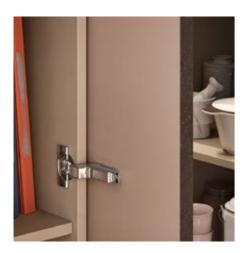

# **Product**

- CLIP top BLUMOTION with integrated soft-close mechanism (can be deactivated)
- Suitable for the construction of cabinets with inward-opening doors
- For door widths up to 900 mm
- 3-dimensional front adjustment
- Convenient spiral-screw side adjustment
- Tool-free assembly and removal of the front
   With INSERTA tool free hinge to door assembly
- Boss drilling on the cabinet

# Product

- COMPACT with closing mechanism (spring)
   Suitable for the construction of cabinets with inward-opening doors
- One-piece hinge including mounting plateFor door widths up to 800 mm
- Two-dimensional front adjustment