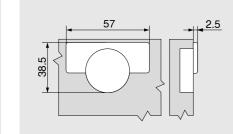

etting \* prevent collision

- F Due to the size of the door, we recommend min 2 mm gap
- \*\* A door stop must be fitted to the side opposite the hinges when implementing an inward opening door (installed by furniture manufacturer). This ensures that the door cannot be misused and opened outwards.
- FB Front width

### nward door projection



FR = Front width - 48

FR Inward door projection

# Number of hinges

- Door weight up to 22 kg: 5 hinges
- Door weight up to 27 kg: 6 hinges Door weight up to 32 kg: 7 hinges

Application is tested with 80.000 opening and closing cycles

If COMPACT 38B is used in furniture that can be accessed or reached by small children, we recommend "Door opening inward with CLIP top BLUMOTION I CLIP top 110°".

### Screw-on assembly



# Hinge boss dimensions





± 1.6 mm







16 Avenger Crescent, Wigram Christchurch 8042 New Zealand Phone: 03 379-4984

Blum New Zealand Ltd

E-mail: info.nz@blum.com

www.blum.com

Blum New Zealand Ltd 621 Rosebank Road, Avondale Auckland 1026 New Zealand Phone: 09 820-5051

E-mail: info.nz@blum.com www.blum.com

Julius Blum GmbH

www.blum.com

6973 Höchst, Austria Tel.: +43 5578 705-0 Fax: +43 5578 705-44 E-mail: info@blum.com

Our site in the USA is certified to ISO 9001.
Our site in Brazil is certified to ISO 9001, ISO 14001 and ISO 45001.







ACCURATION STREET BANKS BEARING STREET

# CLIP top BLUMOTION | CLIP top 110°

# **Product**



- CLIP top BLUMOTION with integrated soft-close mechanism (can be deactivated)
- Suitable for the construction of cabinets with inward-opening doors
- For door widths up