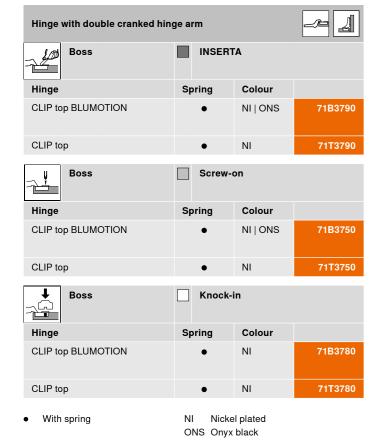

### **Product**

- CLIP top BLUMOTION with integrated soft-close mechanism (can be deactivated)
- Suitable for the construction of cabinets with inward-opening doors
- For door widths up to 900 mm
- 3-dimensional front adjustment
- Convenient spiral-screw side adjustment
- Tool-free assembly and removal of the front
   With INSERTA tool free hinge to door assembly
- Boss drilling on the cabinet

## **Ordering information**