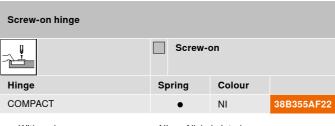

### Product

- COMPACT with closing mechanism (spring)
   Suitable for the construction of cabinets with inward-opening doors
- One-piece hinge including mounting plateFor door widths up to 800 mm
- Two-dimensional front adjustment

• With spring NI Nickel plated