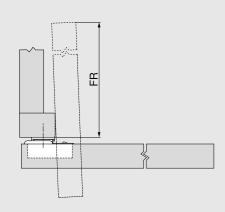

#### **COMPACT 38B**

# Planning

# Inward opening furniture door



Hinge dimensions and gap calculation based on factory setting \* prevent collision

- F Due to the size of the door, we recommend min 2 mm gap
- \*\* A door stop must be fitted to the side opposite the hinges when implementing an inward opening door (installed by furniture manufacturer). This ensures that the door cannot be misused and opened outwards.
- FB Front width

#### nward door projection



FR = Front width - 48

FR Inward door projection

# Number of hinges

- Door weight up to 22 kg: 5 hinges
- Door weight up to 27 kg: 6 hinges

Door weight up to 32 kg: 7 hinges

Application is tested with 80.000 opening and closing cycles

If COMPACT 38B is used in furniture that can be accessed or reached by small children, we recommend "Door opening inward with CLIP top BLUMOTION I CLIP top 110°".

#### Screw-on assembly









± 1.6 mm





Blum Canada Ltd.

6775 Maritz Drive

Tel.: 905-670-7920

Julius Blum GmbH

6973 Höchst, Austria

Tel.: +43 5578 705-0 Fax: +43 5578 705-44

E-mail: info@blum.com www.blum.com

Mississauga, ON, L5W 0H5

Long Dist.: 1-800-670-9254

E-Mail: info.ca@blum.com



Our site in the USA is certified to ISO 9001.
Our site in Brazil is certified to ISO 9001,