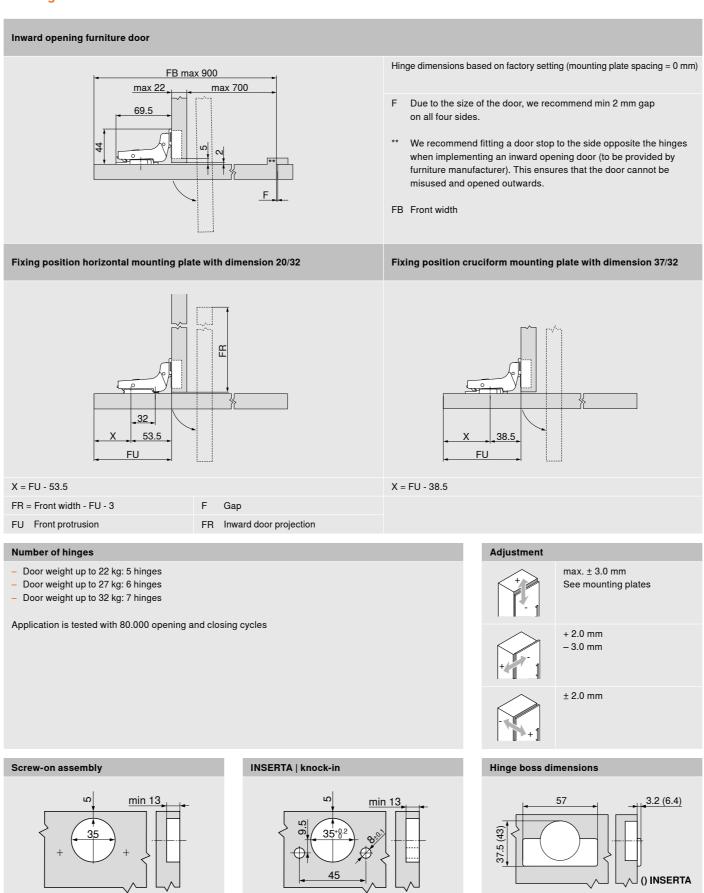

# Inward opening furniture door

Hinge dimensions and gap calculation based on factory setting \* prevent collision

- F Due to the size of the door, we recommend min 2 mm gap
- \*\* A door stop must be fitted to the side opposite the hinges when implementing an inward opening door (installed by furniture manufacturer). This ensures that the door cannot be misused and opened outwards.
- FB Front width

#### nward door projection

FR = Front width - 48

FR Inward door projection

# Number of hinges

- Door weight up to 22 kg: 5 hinges
- Door weight up to 27 kg: 6 hinges

Door weight up to 32 kg: 7 hinges

Application is tested with 80.000 opening and closing cycles

If COMPACT 38B is used in furniture that can be accessed or reached by small children, we recommend "Door opening inward with CLIP top BLUMOTION I CLIP top 110°".

#### Screw-on assembly

± 1.6 mm

Blum Canada Ltd.

6775 Maritz Drive

Tel.: 905-670-7920

Julius Blum GmbH

6973 Höchst, Austria

Tel.: +43 5578 705-0 Fax: +43 5578 705-44