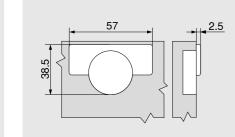

### Product

- COMPACT with closing mechanism (spring)
   Suitable for the construction of cabinets with inward-opening doors
- One-piece hinge including mounting plateFor door widths up to 800 mm
- Two-dimensional front adjustment