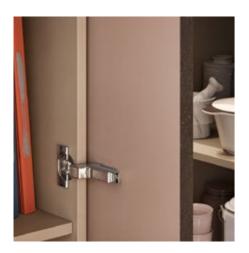

### CLIP top BLUMOTION | CLIP top 110°

### **Product**

- CLIP top BLUMOTION with integrated soft-close mechanism (can be deactivated)
- Suitable for the construction of cabinets with inward-opening doors
- For door widths up to 900 mm
- 3-dimensional front adjustment
- Convenient spiral-screw side adjustment
- Tool-free assembly and removal of the front
   With INSERTA tool free hinge to door assembly
- Boss drilling on the cabinet