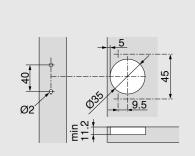

### **Product**

- CLIP top BLUMOTION with integrated soft-close mechanism (can be deactivated)
- Suitable for the construction of cabinets with inward-opening doors
- For door widths up to 900 mm
- 3-dimensional front adjustment
- Convenient spiral-screw side adjustment
- Tool-free assembly and removal of the front
   With INSERTA tool free hinge to door assembly
- Boss drilling on the cabinet

### Product

- COMPACT with closing mechanism (spring)
   Suitable for the construction of cabinets with inward-opening doors
- One-piece hinge including mounting plateFor door widths up to 800 mm
- Two-dimensional front adjustment