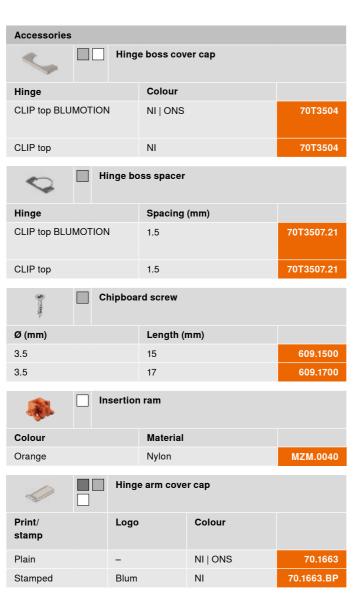

### Ordering information

| Accessories        |      |
|--------------------|------|
| Chipboard screw    |      |
| Ø (mm) Length (mm) |      |
| 3.5 15 609.        | 1500 |
| 3.5 17 609.        | 1700 |

• With spring NI Nickel plated