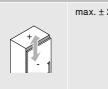

# Inward opening furniture door

Hinge dimensions and gap calculation based on factory setting \* prevent collision

- F Due to the size of the door, we recommend min 2 mm gap
- \*\* A door stop must be fitted to the side opposite the hinges when implementing an inward opening door (installed by furniture manufacturer). This ensures that the door cannot be misused and opened outwards.
- FB Front width

#### nward door projection

FR = Front width - 48

FR Inward door projection