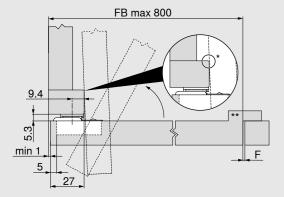

# Inward opening furniture door

Hinge dimensions and gap calculation based on factory setting \* prevent collision

- F Due to the size of the door, we recommend min 2 mm gap
- \*\* A door stop must be fitted to the side opposite the hinges when implementing an inward opening door (installed by furniture manufacturer). This ensures that the door cannot be misused and opened outwards.
- FB Front width

Inward opening furniture door