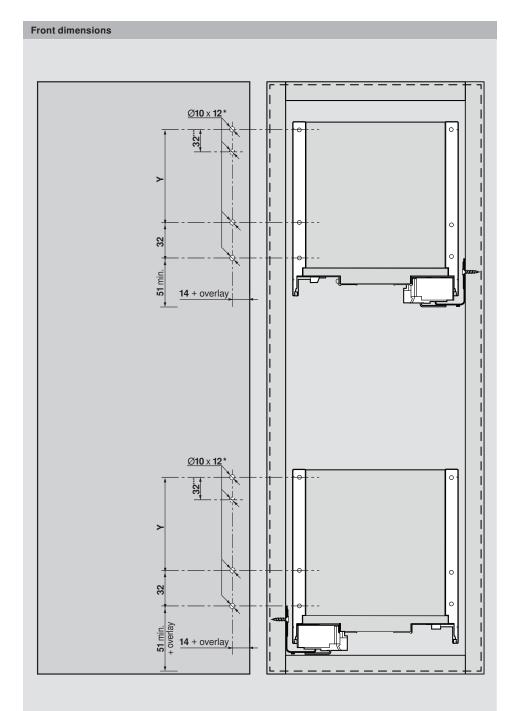

| Height                                   | Y (mm) |
|------------------------------------------|--------|
| M                                        | -      |
| K                                        | -      |
| С                                        | 96     |
| * . 1 mm if cabinat profile is installed | hoforo |

cabinet assembly

# i Note

For planning and installation information for LEGRABOX components, please see the "Downloads & Videos" web page by scanning the QR code below.

| Height                                                           | X (mm) |
|------------------------------------------------------------------|--------|
| M                                                                | 54     |
| E                                                                | 155    |
| * + 1 mm if cabinet profile is installed before cabinet assembly |        |
| **Incl. 2 mm tilt adjustment                                     |        |

| Height | Y (mm) |
|--------|--------|
| M      | -      |
| Е      | 128    |

\* + 1 mm if cabinet profile is installed before cabinet assembly