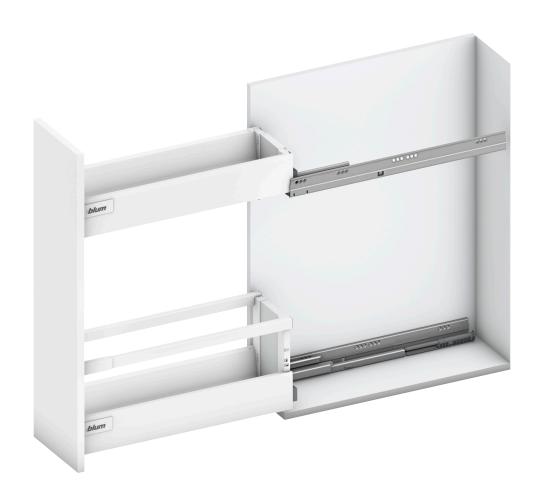

# SPACE TWIN

**Installation Sheet** 







| Height                                                           | X (mm) |  |
|------------------------------------------------------------------|--------|--|
| M                                                                | 68     |  |
| K                                                                | 106    |  |
| C                                                                | 155    |  |
| * + 1 mm if cabinet profile is installed before cabinet assembly |        |  |



| Height                                   | Y (mm) |
|------------------------------------------|--------|
| M                                        | -      |
| K                                        | -      |
| С                                        | 9