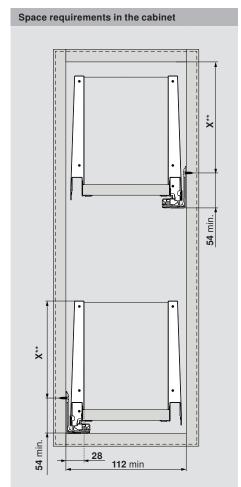

# SPACE TWIN

**Installation Sheet** 

| Height                                                           | X (mm) |  |
|------------------------------------------------------------------|--------|--|
| M                                                                | 68     |  |
| K                                                                | 106    |  |
| C                                                                | 155    |  |
| * + 1 mm if cabinet profile is installed before cabinet assembly |        |  |