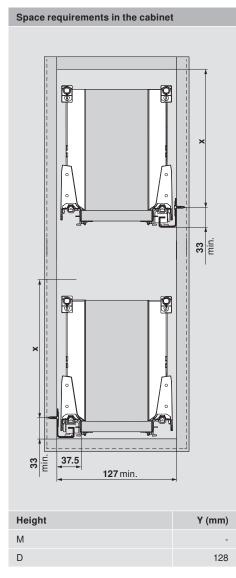

| Height                                   | Y (mm) |
|------------------------------------------|--------|
| M                                        | -      |
| K                                        | -      |
| С                                        | 96     |
| * . 1 mm if cabinat profile is installed | hoforo |

cabinet assembly