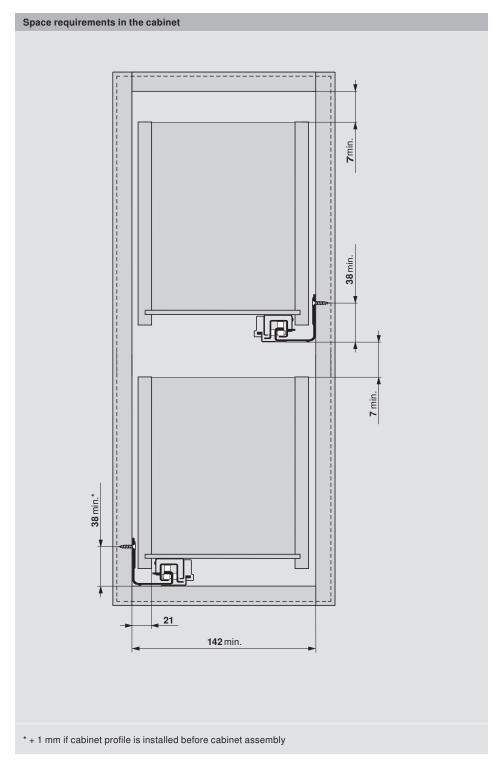

| Height | Y (mm) |
|--------|--------|
| M      | -      |
| Е      | 128    |

\* + 1 mm if cabinet profile is installed before cabinet assembly