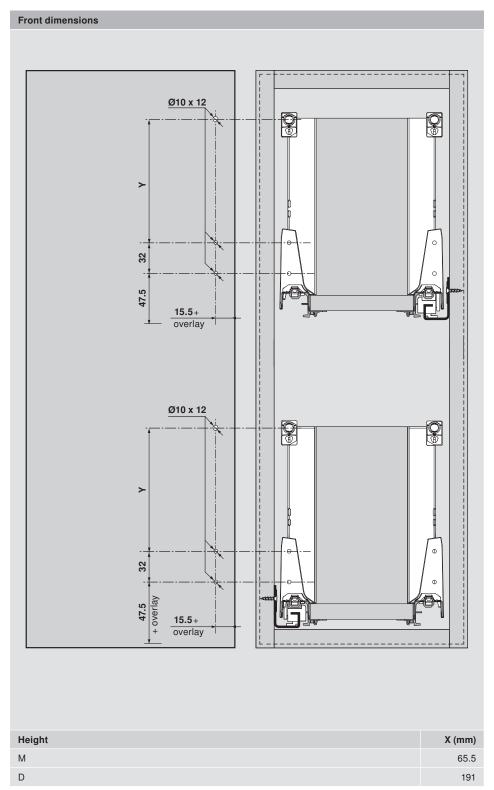

# SPACE TWIN

**Installation Sheet** 

| Height                                                           | X (mm) |  |
|------------------------------------------------------------------|--------|--|
| M                                                                | 68     |  |
| K                                                                | 106    |  |
| C                                                                | 155    |  |
| * + 1 mm if cabinet profile is installed before cabinet assembly |        |  |