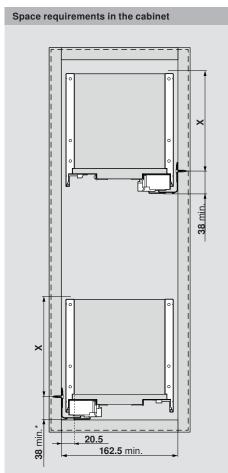

# SPACE TWIN

**Installation Sheet** 

| Height                                                           | X (mm) |  |
|------------------------------------------------------------------|--------|--|
| M                                                                | 68     |  |
| K                                                                | 106    |  |
| C                                                                | 155    |  |
| * + 1 mm if cabinet profile is installed before cabinet assembly |        |  |