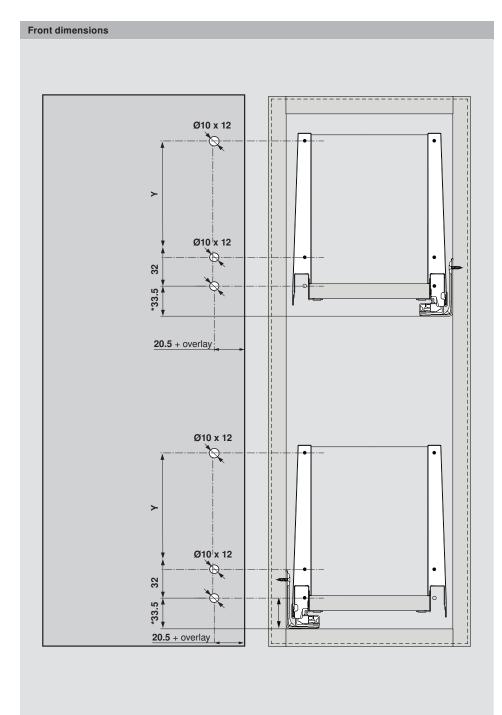

# i Note

For planning and installation information for LEGRABOX components, please see the "Downloads & Videos" web page by scanning the QR code below.

| Height                                                           | X (mm) |
|------------------------------------------------------------------|--------|
| M                                                                | 54     |
| E                                                                | 155    |
| * + 1 mm if cabinet profile is installed before cabinet assembly |        |
| **Incl. 2 mm tilt adjustment                                     |        |