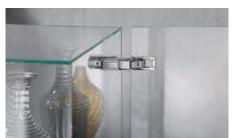

#### **Certain to impress**

The new CLIP top BLUMOTION CRISTALLO combines the familiar convenient adjustment and CLIP mechanism with sophisticated technology in a compact space. Glass or mirror doors close silently, effortlessly and therefore safely thanks to the integrated BLUMOTION.

CLIP top BLUMOTION CRISTALLO with 0-protrusion enables standard applications and inner drawers/pull-outs to be implemented.