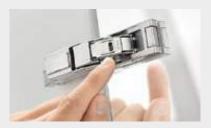

## Ablum

Easier positioning with new adhesion template

Tool-free assembly by clipping on

Easy removal by unclipping

Usual straightforward 3-dimensional adjustment

CLIP top BLUMOTION CRISTALLO with adhesive mounting plate for glass display cabinets