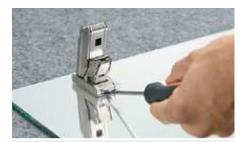

## Ablum

Easier positioning with new adhesion template

Tool-free assembly by clipping on

Easy removal by unclipping

Usual straightforward 3-dimensional adjustment

CLIP top BLUMOTION CRISTALLO with adhesive mounting plate for glass display cabinets

The new adhesive mounting plate also enables fronts that protrude at the sides to be implemented

The different overlay applications can be achieved with the appropriate adhesion positions.