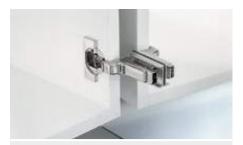

## Ablum

Easier positioning with new adhesion template

Tool-free assembly by clipping on

Easy removal by unclipping

Usual straightforward 3-dimensional adjustment

CLIP top BLUMOTION CRISTALLO with adhesive mounting plate for glass display cabinets

The new adhesive mounting plate also enables fronts that protrude at the sides to be implemented