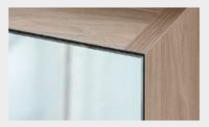

## last detail

High quality down to the

BLUMOTION is integrated into the hinge arm

Switch for BLUMOTION deactivation

Attach the mounting plate in the standard position

Front overlay of up to 19 mm

#### **Certain to impress**

The new CLIP top BLUMOTION CRISTALLO combines the familiar convenient adjustment and CLIP mechanism with sophisticated technology in a compact space. Glass or mirror doors close silently, effortlessly and therefore safely thanks to the integrated BLUMOTION.