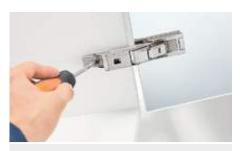

## last detail

High quality down to the

BLUMOTION is integrated into the hinge arm

Switch for BLUMOTION deactivation

Attach the mounting plate in the standard position

Front overlay of up to 19 mm