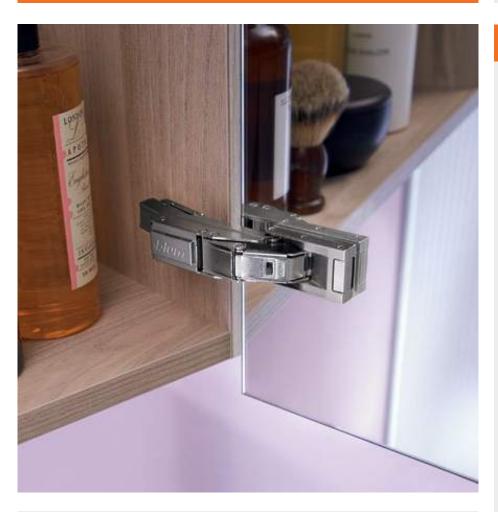

#### **Certain to impress**

The new CLIP top BLUMOTION CRISTALLO combines the familiar convenient adjustment and CLIP mechanism with sophisticated technology in a compact space. Glass or mirror doors close silently, effortlessly and therefore safely thanks to the integrated BLUMOTION.

CLIP top BLUMOTION CRISTALLO with 0-protrusion enables standard applications and inner drawers/pull-outs to be implemented.

## CLIP top BLUMOTION CRISTALLO