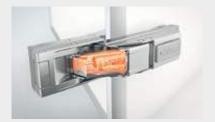

## last detail

High quality down to the

BLUMOTION is integrated into the hinge arm

Switch for BLUMOTION deactivation

Attach the mounting plate in the standard position

Front overlay of up to 19 mm