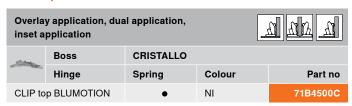

### **Order specification**

| 2.34           | Front<br>material | CRISTALLO adhesion plate |          |
|----------------|-------------------|--------------------------|----------|
|                |                   | Colour                   | Part no  |
| Glass / mirror |                   | Matt-nickel plated       | 70T4568C |

|                | Front<br>material | CRISTALLO mounting plate |           |
|----------------|-------------------|--------------------------|-----------|
|                |                   | Colour                   | Part no   |
| Glass / mirror |                   | Matt-nickel plated       | 175M4C20N |

With springNI Nickel plated