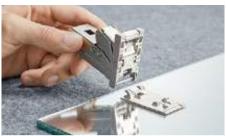

## Ablum

Easier positioning with new adhesion template

Tool-free assembly by clipping on

Easy removal by unclipping

Usual straightforward 3-dimensional adjustment

CLIP top BLUMOTION CRISTALLO with adhesive mounting plate for glass display cabinets

The new adhesive mounting plate also enables fronts that protrude at the sides to be implemented

The different overlay applications can be achieved with the appropriate adhesion positions.