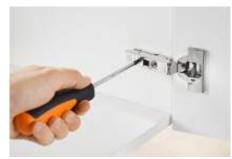

### The boss fixings

To fix CLIP top BLUMOTION 107°, you can choose from EXPANDO, screws or knock-in fittings. To knock in the hinges, please use the knock-in tool or the insertion ram.