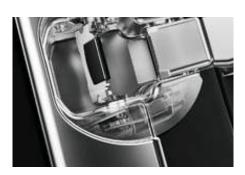

### The boss fixings

To fix CLIP top BLUMOTION 107°, you can choose from EXPANDO, screws or knock-in fittings. To knock in the hinges, please use the knock-in tool or the insertion ram.

### The mounting plates

You can continue to use all existing mounting plates with the proven CLIP assembly method for the hinges of the CLIP top BLUMOTION series.