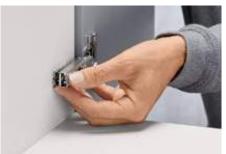

### Assembly made easy

A drilling depth of 11.5 mm is sufficient for the hinge boss.

The CLIP assembly method is tool-free, quick and easy.

Convenient 3-dimensional adjustment for a harmonious gap layout.

### The mounting plates

You can continue to use all existing mounting plates with the proven CLIP assembly method for the hinges of the CLIP top BLUMOTION series.