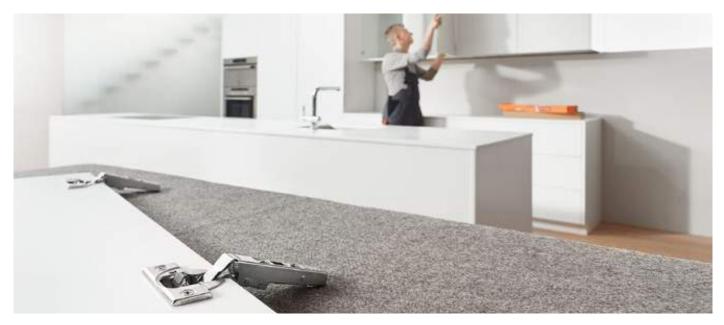

# **CLIP top BLUMOTION 107°**

The secret's inside – even with a shallow boss drilling depth

### CLIP top BLUMOTION 107° combines technology with comfort

With CLIP top BLUMOTION 107° the secret's inside. Having won international awards for design excellence, CLIP top BLUMOTION brings together innovative technology and ease of motion within the smallest space. The soft-close mechanism BLUMOTION is integrated into the hinge boss. Thanks to a low

drill depth of only 11.5 mm, CLIP top BLUMOTION 107° can be used with doors as thin as 15 mm. For high quality of motion with small or light doors, the BLUMOTION function can be easily deactivated when required via a switch on the hinge boss.