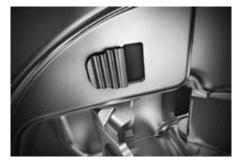

#### High quality down to the last detail

Soft and effortless closing – independent of the closing speed or door size

Switch for BLUMOTION deactivation

Small drilling depth of 11.5 mm for door thicknesses from 15 mm

Soft-close mechanism seamlessly integrated into the hinge boss