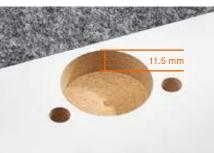

drill depth of only 11.5 mm, CLIP top BLUMOTION 107° can be used with doors as thin as 15 mm. For high quality of motion with small or light doors, the BLUMOTION function can be easily deactivated when required via a switch on the hinge boss.

#### High quality down to the last detail

Soft and effortless closing – independent of the closing speed or door size

Switch for BLUMOTION deactivation

Small drilling depth of 11.5 mm for door thicknesses from 15 mm

### Assembly made easy

A drilling depth of 11.5 mm is sufficient for the hinge boss.

The CLIP assembly method is tool-free, quick and easy.

Convenient 3-dimensional adjustment for a harmonious gap layout.