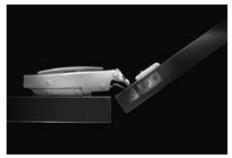

drill depth of only 11.5 mm, CLIP top BLUMOTION 107° can be used with doors as thin as 15 mm. For high quality of motion with small or light doors, the BLUMOTION function can be easily deactivated when required via a switch on the hinge boss.

### Assembly made easy

A drilling depth of 11.5 mm is sufficient for the hinge boss.

The CLIP assembly method is tool-free, quick and easy.

Convenient 3-dimensional adjustment for a harmonious gap layout.