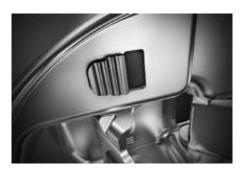

# CLIP top BLUMOTION 107° combines technology with comfort

With CLIP top BLUMOTION 107° the secret's inside. Having won international awards for design excellence, CLIP top BLUMOTION brings together innovative technology and ease of motion within the smallest space. The soft-close mechanism BLUMOTION is integrated into the hinge boss. Thanks to a low

drill depth of only 11.5 mm, CLIP top BLUMOTION 107° can be used with doors as thin as 15 mm. For high quality of motion with small or light doors, the BLUMOTION function can be easily deactivated when required via a switch on the hinge boss.

# High quality down to the last detail

Soft and effortless closing – independent of the closing speed or door size

Switch for BLUMOTION deactivation

Small drilling depth of 11.5 mm for door thicknesses from 15 mm