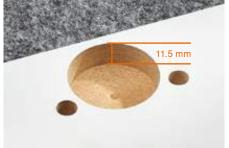

drill depth of only 11.5 mm, CLIP top BLUMOTION 107° can be used with doors as thin as 15 mm. For high quality of motion with small or light doors, the BLUMOTION function can be easily deactivated when required via a switch on the hinge boss.

# High quality down to the last detail

Soft and effortless closing – independent of the closing speed or door size

Switch for BLUMOTION deactivation

Small drilling depth of 11.5 mm for door thicknesses from 15 mm

# **Assembly made easy**

A drilling depth of 11.5 mm is sufficient for the hinge boss.

The CLIP assembly method is tool-free, quick and easy.

Convenient 3-dimensional adjustment for a harmonious gap layout.