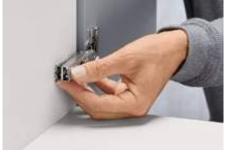

# **Assembly made easy**

A drilling depth of 11.5 mm is sufficient for the hinge boss.

The CLIP assembly method is tool-free, quick and easy.

Convenient 3-dimensional adjustment for a harmonious gap layout.

# The mounting plates

You can continue to use all existing mounting plates with the proven CLIP assembly method for the hinges of the CLIP top BLUMOTION series.