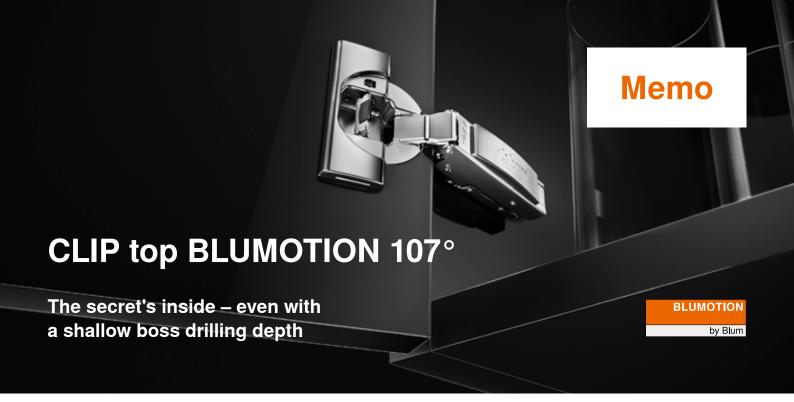

# High quality down to the last detail

Soft and effortless closing – independent of the closing speed or door size

Switch for BLUMOTION deactivation

Small drilling depth of 11.5 mm for door thicknesses from 15 mm

Soft-close mechanism seamlessly integrated into the hinge boss