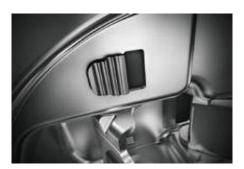

# CLIP top BLUMOTION 107° combines technology with comfort

With CLIP top BLUMOTION 107° the secret's inside. Having won international awards for design excellence, CLIP top BLUMOTION brings together innovative technology and ease of motion within the smallest space. The soft-close mechanism BLUMOTION is integrated into the hinge boss. Thanks to a low

drill depth of only 11.5 mm, CLIP top BLUMOTION 107° can be used with doors as thin as 15 mm. For high quality of motion with small or light doors, the BLUMOTION function can be easily deactivated when required via a switch on the hinge boss.

# Assembly made easy

A drilling depth of 11.5 mm is sufficient for the hinge boss.

The CLIP assembly method is tool-free, quick and easy.

Convenient 3-dimensional adjustment for a harmonious gap layout.