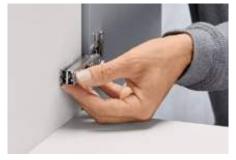

# Assembly made easy

A drilling depth of 11.5 mm is sufficient for the hinge boss.

The CLIP assembly method is tool-free, quick and easy.

Convenient 3-dimensional adjustment for a harmonious gap layout.

#### The boss fixings

To fix CLIP top BLUMOTION 107°, you can choose from EXPANDO, screws or knock-in fittings. To knock in the hinges, please use the knock-in tool or the insertion ram.