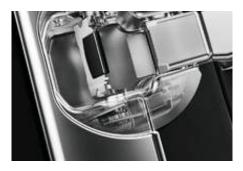

# CLIP top BLUMOTION 107° combines technology with comfort

With CLIP top BLUMOTION 107° the secret's inside. Having won international awards for design excellence, CLIP top BLUMOTION brings together innovative technology and ease of motion within the smallest space. The soft-close mechanism BLUMOTION is integrated into the hinge boss. Thanks to a low

drill depth of only 11.5 mm, CLIP top BLUMOTION 107° can be used with doors as thin as 15 mm. For high quality of motion with small or light doors, the BLUMOTION function can be easily deactivated when required via a switch on the hinge boss.

Soft-close mechanism seamlessly integrated into the hinge boss