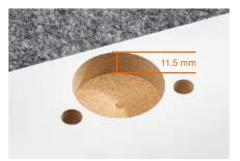

drill depth of only 11.5 mm, CLIP top BLUMOTION 107° can be used with doors as thin as 15 mm. For high quality of motion with small or light doors, the BLUMOTION function can be easily deactivated when required via a switch on the hinge boss.

# High quality down to the last detail

Soft and effortless closing – independent of the closing speed or door size

Switch for BLUMOTION deactivation

Small drilling depth of 11.5 mm for door thicknesses from 15 mm

# Assembly made easy

A drilling depth of 11.5 mm is sufficient for the hinge boss.

The CLIP assembly method is tool-free, quick and easy.

Convenient 3-dimensional adjustment for a harmonious gap layout.