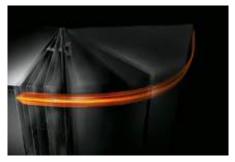

# High quality down to the last detail

Soft and effortless closing – independent of the closing speed or door size

Switch for BLUMOTION deactivation

Small drilling depth of 11.5 mm for door thicknesses from 15 mm

Soft-close mechanism seamlessly integrated into the hinge boss