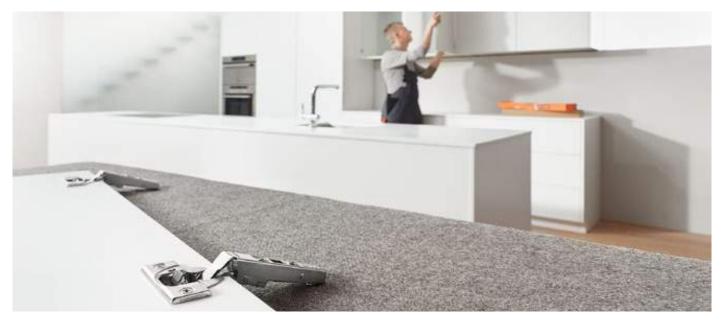

# Assembly made easy

A drilling depth of 11.5 mm is sufficient for the hinge boss.

The CLIP assembly method is tool-free, quick and easy.

Convenient 3-dimensional adjustment for a harmonious gap layout.