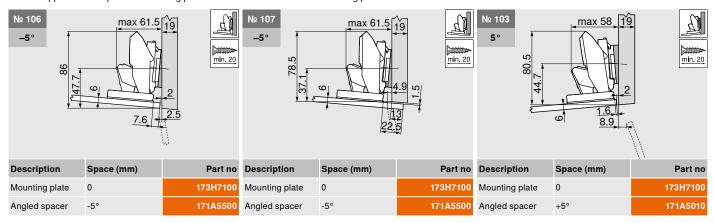

#### Hinge dimensions and gap calculation based on factory setting (mounting plate spacing = 0 or 9 mm)

Front protrusion at 90° opening angle

F Gap

Set mounting plate fixing position back by door thickness + 1.5 mm

# **CLIP top BLUMOTION CLIP top 155°**