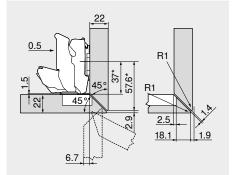

#### Mitred application - side

#### 19 mm

#### Hinge for dual applications

Standard mounting plates with 0 mm spacing

 $^{\star}$  Dimension for mounting plate with dimension A = 37 mm