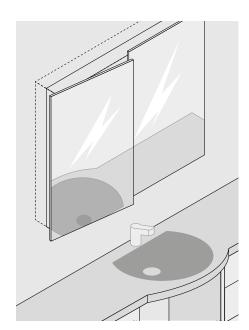

#### Simplified positioning

CLIP top BLUMOTION
CRISTALLO can be used in a very wide range of glass display cabinets – without glass drilling. The adhesion template helps ensure that the adhesion plate is fixed in the correct position.

#### **Order specification**

- Hinge for glass and mirror doors
- Adhesion plate is glued on to the front, without glass drilling
- CLIP top BLUMOTION with integrated BLUMOTION (and deactivation option)
- CLIP top with or without closing mechanism (spring)
- 0-protrusion
- Tool-free fixing to boss and mounting plate
- Three-dimensional front adjustment

# Order specification glass display cabinets

- Hinge for glass display cabinets
- Mounting/adhesion plate is glued on to glass, no glass drilling necessarv
- CLIP top BLUMOTION with integrated BLUMOTION (and deactivation option)
- CLIP top with or without closing mechanism (spring)
- Tool-free fixing to mounting and adhesion plate
- Three-dimensional front adjustment