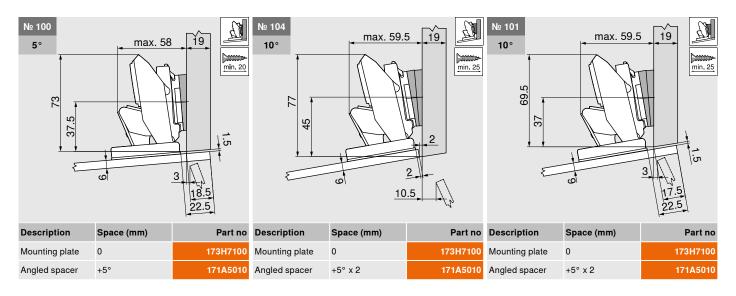

#### Hinge dimensions and gap calculation based on factory setting (mounting plate spacing = 0 or 9 mm)

Front protrusion at 90° opening angle

F Gap

Set mounting plate fixing position back by door thickness + 1.5 mm

# **CLIP top BLUMOTION CLIP top 155°**