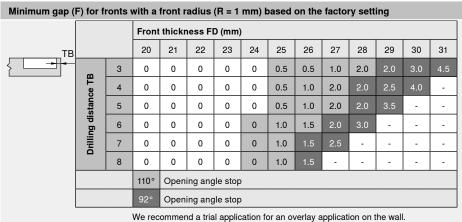

#### Hinge dimensions and gap calculation based on factory setting (mounting plate spacing = 0 or 9 mm)

Front protrusion at 90° opening angle

F Gap

Set mounting plate fixing position back by door thickness + 1.5 mm

Part no

You can select any front thickness for a free-standing cabinet.

We recommend a trial application for a neighbouring front

or an overlay application on the wall.

Description

110° opening angle stop

| ninge for dual applications |                   |             |  |
|-----------------------------|-------------------|-------------|--|
| Description                 | Space (mm) Part r |             |  |
| Mounting plate              | 6                 | 175H9160    |  |
| Description                 | Angled            | Part no     |  |
| Opening angle stop          | 110°              | 70T7553     |  |
| Cabinet situation           | X max. (mm)       | Y max. (mm) |  |
|                             | 18                | 28          |  |
|                             | 20                | 30          |  |
|                             | 25                | 35          |  |