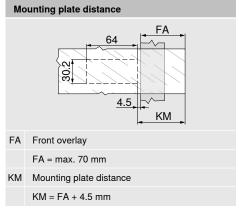

#### Hinge dimensions and gap calculation based on factory setting (mounting plate spacing = 0 or 9 mm)

Front protrusion at 90° opening angle

F Gap

Set mounting plate fixing position back by door thickness + 1.5 mm

#### Hinge dimensions and gap calculation based on factory setting (mounting plate spacing = 0 mm)

Front protrusion at 90° opening angle

F Gap