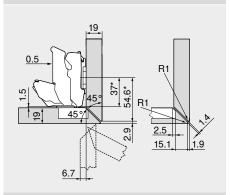

#### Mitred application - all four edges

#### 19 mm

#### Hinge for dual applications

Standard mounting plates with 0 mm spacing

 $^{\star}$  Dimension for mounting plate with dimension A = 37 mm