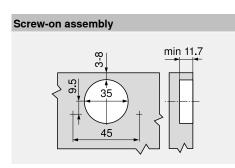

Hinge for thick fronts and profile/thick doors
- CLIP top BLUMOTION with integrated BLUMOTION (and deactivation option)
- CLIP top with or without closing mechanism (spring)
- Tool-free fixing to mounting plate
- Three-dimensional adjustment

#### **Application**



#### Order specification







#### **Planning**



#### Hinge dimensions and gap calculation based on factory setting (mounting plate spacing = 0 mm)

Front protrusion at 90° opening angle



F Gap

#### **Drilling distance** Front overlay 9 10 11 12 13 14 15 16 17 18 19 6 7 8 7 8 4 5 Mounting plate



The number of hinges depends on the door height and weight.

To achieve good stability, the hinge spacing distance should be as large as possible.

Indications on load and height apply to a standard door width of 600 mm.











# CLIP top BLUMOTION CRISTALLO 110°



#### **Order specification**



- Hinge for glass and mirror doors
- Adhesion plate is glued on to the front, without glass drilling
- CLIP top BLUMOTION with integrated BLUMOTION (and deactivation option)
- CLIP top with or without closing mechanism (spring)
- 0-protrusion
- Tool-free fixing to boss and mounting plate
- Three-dimensional front adjustment



 Overlay application, dual application, inset application

 Inset application
 CRISTALLO

 Hinge
 Spring
 Colour
 Part no

 CLIP top BLUMOTION
 ● NI ONS
 71B4500C

 CLIP top
 ● NI
 71T4500CTL

 CLIP top
 O NI
 70T4500CTL

| As             | CRISTALLO adhesion plate |          |
|----------------|--------------------------|----------|
| Front material | Colour                   | Part no  |
|