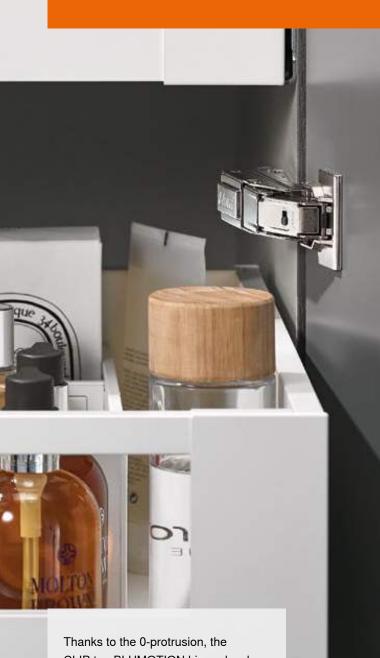

# Versatile: CLIP top BLUMOTION for thin doors

**Ablum** 

Thanks to the 0-protrusion, the CLIP top BLUMOTION hinge developed for thin doors is also suitable for cabinets with inner pull-outs, as well as for standard applications.

# Simple to fasten: EXPANDO T for a variety of materials

What sets CLIP top BLUMOTION for thin doors apart is the EXPANDO T split dowel, which was developed specifically for this purpose. Steel pull-in anchors ensure a firm hold in hard materials, while plastic jaws ensure the same firm hold in softer materials such as MDF and chipboard.