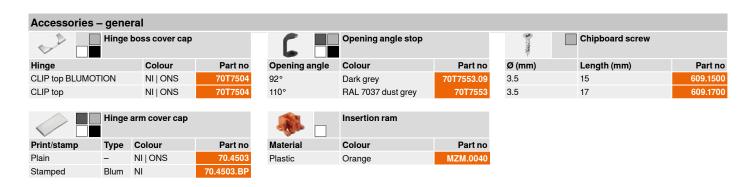

#### Suitable boss cover caps

Suitable boss cover caps are now available for CLIP top BLUMOTION 155° – and are also available in dark colour variant onyx black.

CLIP top BLUMOTION CRISTALLO: the new glass door hinge with integrated dampening

| Hinge arm cover cap |             |      |          |            |
|---------------------|-------------|------|----------|------------|
|                     | Print/stamp | Logo | Colour   | Part no    |
| Plain               |             | -    | NI   ONS | 70.4503    |
| Stamp               | ed          | Blum | NI       | 70.4503.BP |

|               | Opening angle      | stop       |
|---------------|--------------------|------------|
| Opening angle | Colour             | Part no    |
| 85°           | Dark grey          | 70T4503    |
| 92°           | RAL 7037 dust grey | 70T4503.09 |