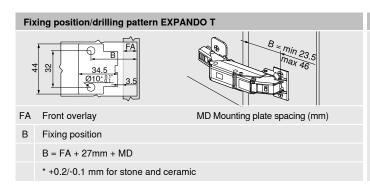

# Simple to fasten: EXPANDO T for a variety of materials

What sets CLIP top BLUMOTION for thin doors apart is the EXPANDO T split dowel, which was developed specifically for this purpose. Steel pull-in anchors ensure a firm hold in hard materials, while plastic jaws ensure the same firm hold in softer materials such as MDF and chipboard.

#### Simple hinge fixing

Place the dowels in the drill holes, tighten the screws, then you're done! The new type of fixing with EXPANDO T makes furniture with thin doors easy to process.