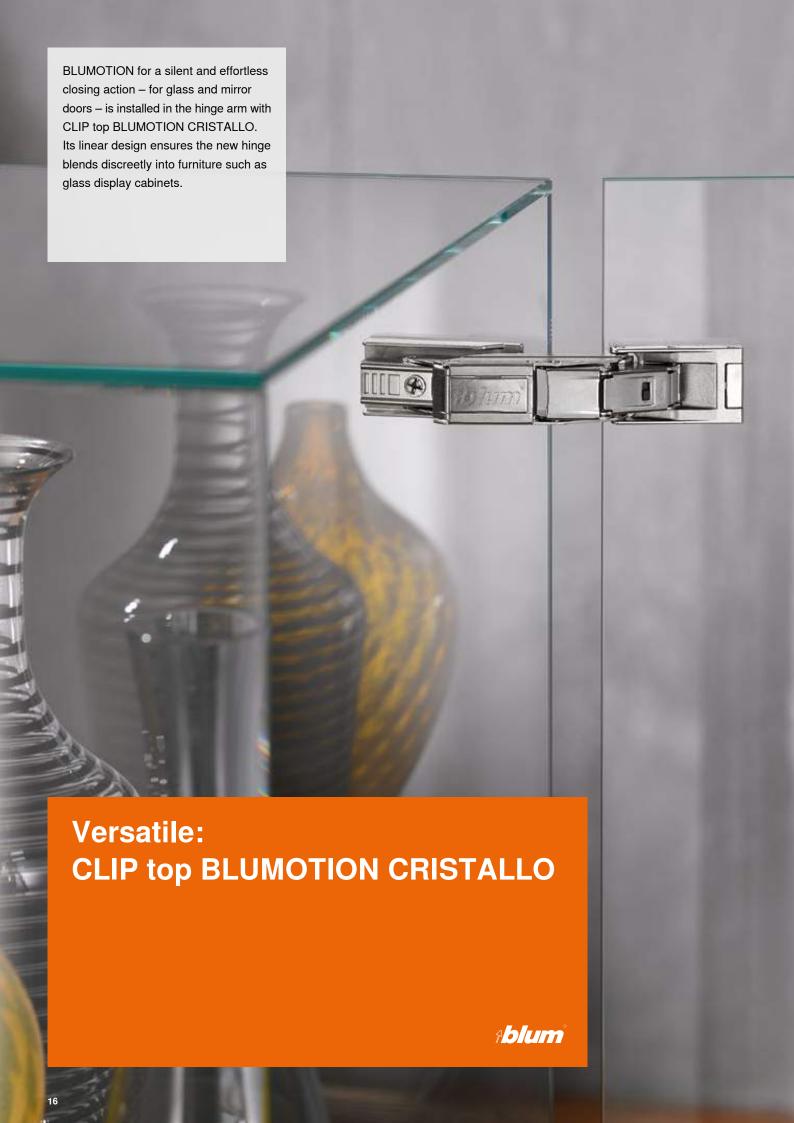

#### Suitable boss cover caps

Suitable boss cover caps are now available for CLIP top BLUMOTION 155° – and are also available in dark colour variant onyx black.

CLIP top BLUMOTION CRISTALLO: the new glass door hinge with integrated dampening

# The usual convenience: CLIP top BLUMOTION CRISTALLO assembly

**Ablum** 

Standard fixing positions are used to fix the mounting plate in place in the cabinet, which enables the use of standard cabinets and also makes the production process more straightforward.

#### Simplified positioning

CLIP top BLUMOTION
CRISTALLO can be used in a very wide range of glass display cabinets – without glass drilling. The adhesion template helps ensure that the adhesion plate is fixed in the correct position.