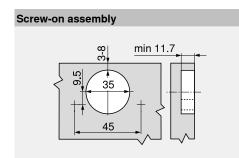

## Tried-and-tested CLIP assembly

The CLIP mechanism has proven itself a million times over in the past; it ensures that the wide angle hinge can be installed in cabinets quickly, with ease, and without tools.