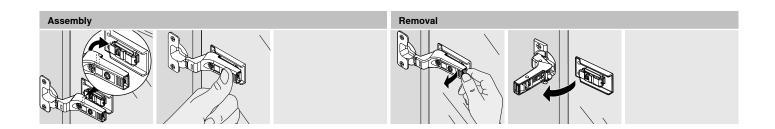

# The usual convenience: **CLIP top BLUMOTION 155°** assembly

*ablum* 

drilling pattern for the new CLIP top BLUMOTION hinge remains unchanged from previous versions.

## Tried-and-tested CLIP assembly

The CLIP mechanism has proven itself a million times over in the past; it ensures that the wide angle hinge can be installed in cabinets quickly, with ease, and without tools.

## Three-dimensional adjustment

The new 155°-hinge features a simple side and height adjustment, as well as infinitely variable depth adjustment, so it matches the high standard of the existing CLIP top BLUMO-TION hinges with which people are familiar.