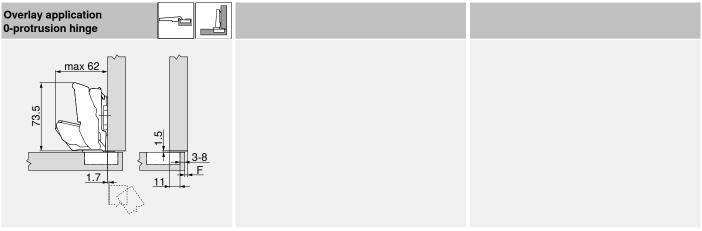

#### Hinge dimensions and gap calculation based on factory setting (mounting plate spacing = 0 or 9 mm)

Front protrusion at 90° opening angle

F Gap

Set mounting plate fixing position back by door thickness + 1.5 mm

#### Hinge dimensions and gap calculation based on factory setting (mounting plate spacing = 0 mm)

Front protrusion at 90° opening angle

F Gap