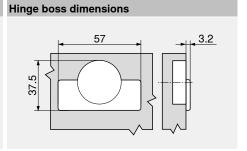

# The usual convenience: **CLIP top BLUMOTION 155°** assembly

*ablum* 

drilling pattern for the new CLIP top BLUMOTION hinge remains unchanged from previous versions.

#### Suitable boss cover caps

Suitable boss cover caps are now available for CLIP top BLUMOTION 155° – and are also available in dark colour variant onyx black.

CLIP top BLUMOTION CRISTALLO: the new glass door hinge with integrated dampening