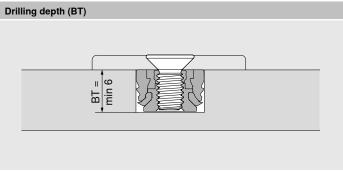

# Simple to fasten: EXPANDO T for a variety of materials

What sets CLIP top BLUMOTION for thin doors apart is the EXPANDO T split dowel, which was developed specifically for this purpose. Steel pull-in anchors ensure a firm hold in hard materials, while plastic jaws ensure the same firm hold in softer materials such as MDF and chipboard.

#### Simple hinge fixing

Place the dowels in the drill holes, tighten the screws, then you're done! The new type of fixing with EXPANDO T makes furniture with thin doors easy to process.