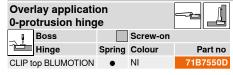

#### **Description**

- 0-protrusion for overlay application (for inner pull-outs or pull-out surrounds)
- CLIP top BLUMOTION with integrated BLUMOTION (and deactivation option)
- CLIP top with or without closing mechanism (spring)
- Tool-free fixing to mounting plate
- Three-dimensional adjustment
- With INSERTA tool-free hinge to door assembly

#### **Application**