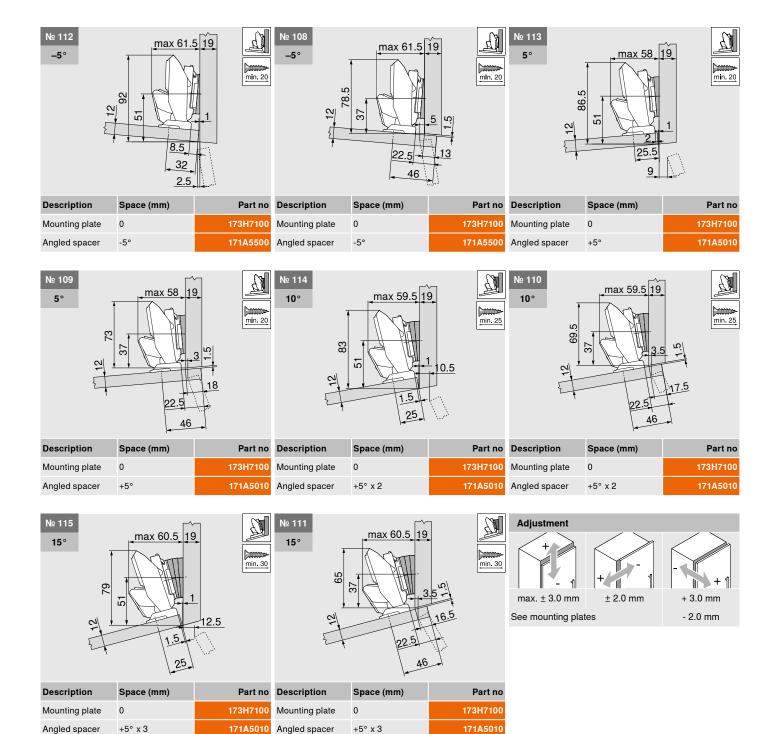

| Accessories |      |                   |            |  |  |  |
|-------------|------|-------------------|------------|--|--|--|
| $\triangle$ |      | Hinge arm cover c | ар         |  |  |  |
| Print/stamp | Logo | Colour            | Part no    |  |  |  |
| Plain       | -    | NI   ONS          | 70.4503    |  |  |  |
| Stamped     | Blum | NI                | 70.4503.BP |  |  |  |
|             |      |                   |            |  |  |  |
|             |      |                   |            |  |  |  |

| 8                  |          | Hinge boss cover cap |         |
|--------------------|----------|----------------------|---------|
|                    | Colour   |                      | Part no |
| CLIP top BLUMOTION | NI   ONS |                      | 70T4504 |
| CLIP top           | NI       |                      | 70T4504 |

|     |               | Opening angle      | Opening angle stop |  |  |  |  |
|-----|---------------|--------------------|--------------------|--|--|--|--|
|     | Opening angle | Colour             | Part no            |  |  |  |  |
| 85° |               | Dark grey          | 70T4503            |  |  |  |  |
| 92° |               | RAL 7037 dust grey | 70T4503.09         |  |  |  |  |

### Disclaimer of liability

Blum accepts no liability for the use of EXPANDO T in combination with materials not listed or fittings from other manufacturers. It is recommended that the assembly be carried out by an experienced furniture manufacturer.