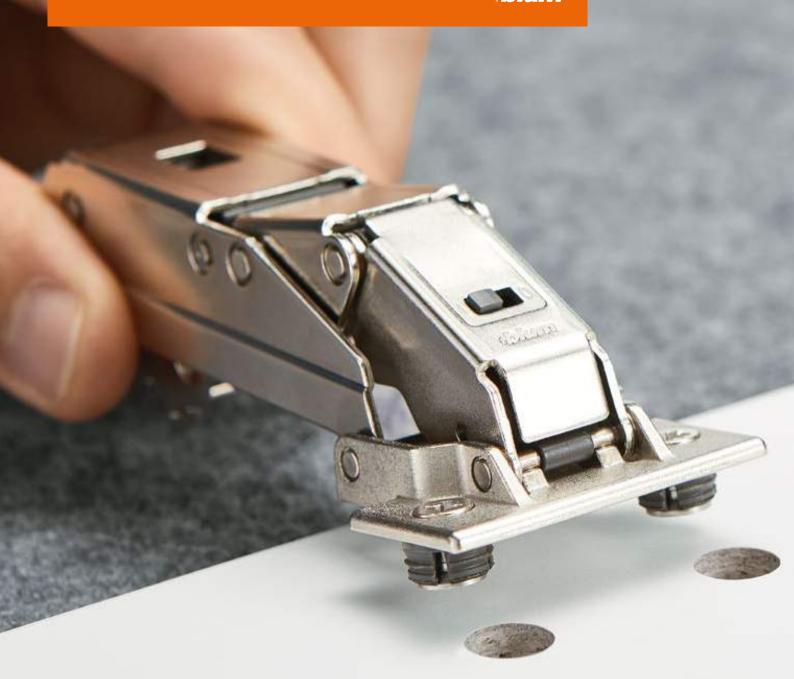

## Tried-and-tested CLIP assembly

The CLIP mechanism has proven itself a million times over in the past; it ensures that the wide angle hinge can be installed in cabinets quickly, with ease, and without tools.

## Three-dimensional adjustment

The new 155°-hinge features a simple side and height adjustment, as well as infinitely variable depth adjustment, so it matches the high standard of the existing CLIP top BLUMO-TION hinges with which people are familiar.