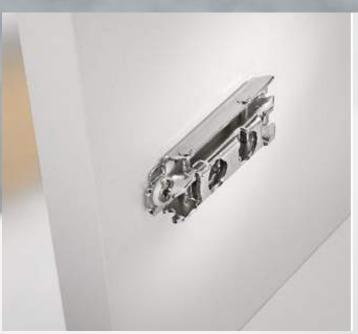

# The usual convenience: **CLIP top BLUMOTION 155°** assembly

*ablum* 

drilling pattern for the new CLIP top BLUMOTION hinge remains unchanged from previous versions.

## Tried-and-tested CLIP assembly

The CLIP mechanism has proven itself a million times over in the past; it ensures that the wide angle hinge can be installed in cabinets quickly, with ease, and without tools.

## Three-dimensional adjustment

The new 155°-hinge features a simple side and height adjustment, as well as infinitely variable depth adjustment, so it matches the high standard of the existing CLIP top BLUMO-TION hinges with which people are familiar.