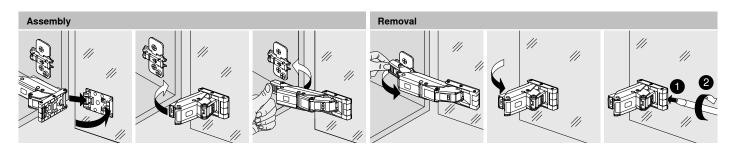

#### **Tool-free assembly**

Thanks to the CLIP interface, it is easy to mount the hinge on the adhesion plate.

#### Simple removal

If necessary, the hinge can also be removed from the adhesion plate – simply unclip and you're done.

CLIP top BLUMOTION for thin doors:
The special new hinge with integrated dampening