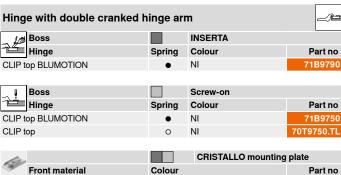

 Overlay application, dual application, inset application

 Inset application
 CRISTALLO

 Hinge
 Spring
 Colour
 Part no

 CLIP top BLUMOTION
 ● NI ONS
 71B4500C

 CLIP top
 ● NI
 71T4500CTL

 CLIP top
 O NI
 70T4500CTL

| As             | CRISTALLO adhesion plate |          |
|----------------|--------------------------|----------|
| Front material | Colour                   | Part no  |
| Glass/mirror   | Matt-nickel plated       | 70T4568C |
| Mirror         | Special nickel plated    | 70T4568C |