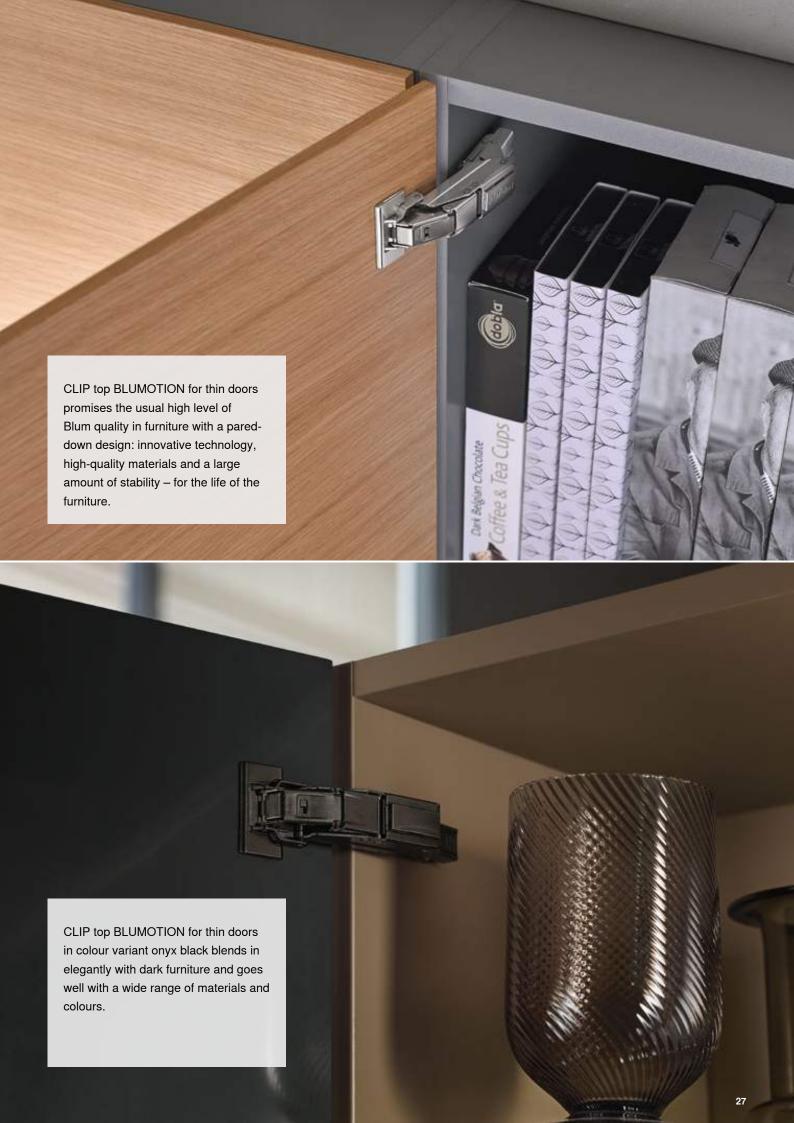

#### Simple removal

If necessary, the hinge can also be removed from the adhesion plate – simply unclip and you're done.

CLIP top BLUMOTION for thin doors:
The special new hinge with integrated dampening

# Simple to fasten: EXPANDO T for a variety of materials

What sets CLIP top BLUMOTION for thin doors apart is the EXPANDO T split dowel, which was developed specifically for this purpose. Steel pull-in anchors ensure a firm hold in hard materials, while plastic jaws ensure the same firm hold in softer materials such as MDF and chipboard.

# Versatile: CLIP top BLUMOTION for thin doors

**Ablum** 

Thanks to the 0-protrusion, the CLIP top BLUMOTION hinge developed for thin doors is also suitable for cabinets with inner pull-outs, as well as for standard applications.