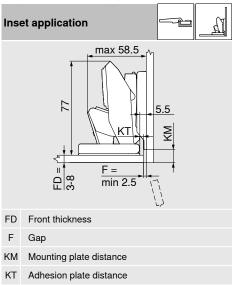

#### Hinge dimensions and gap calculation based on factory setting (mounting plate spacing = 0 or 9 mm)

Front protrusion at 90° opening angle

F Gap

Set mounting plate fixing position back by door thickness + 1.5 mm

#### Hinge dimensions and gap calculation based on factory setting (mounting plate spacing = 0 mm)

Front protrusion at 90° opening angle

F Gap

### Hinge dimensions and gap calculation based on factory setting (mounting plate spacing = 0 mm)

Front protrusion at 90° opening angle

#### Distance

| ₽  | Fron | t over | lay FA  | (mm     | )      |      |     |      |     |      |     |      |      |      |      |      |      |      |
|----|------|--------|---------|---------|--------|------|-----|------|-----|------|-----|------|------|------|------|------|------|------|
| Σ  | -3.5 | -3     | -2.5    | -2      | -1.5   | -1   | 2.5 | 4    | 5.5 | 7    | 8.5 | 10   | 11.5 | 13   | 14.5 | 16   | 17.5 | 19   |
| 0  | 0    | 0.5    | 1       | 1.5     | 2      | 2.5  | 6   | 7.5  | 9   | 10.5 | 12  | 13.5 | 15   | 16.5 | 18   | 19.5 | 21   | 22.5 |
| 3  | 3    | 3.5    | 4       | 4.5     | 5      | 5.5  | 9   | 10.5 | 12  | 13.5 | 15  | 16.5 | 18   | 19.5 | 21   | 22.5 |      |      |
| 6  | 6    | 6.5    | 7       | 7.5     | 8      | 8.5  | 12  | 13.5 | 15  | 16.5 | 18  | 19.5 | 21   | 22.5 |      |      |      |      |
| 9  | 9    | 9.5    | 10      | 10.5    | 11     | 11.5 | 15  | 16.5 | 18  | 19.5 | 21  | 22.5 |      |      |      |      |      |      |
| ME | )    | Mour   | nting p | late sp | pacing | (mm) |     |      |     |      |     |      |      |      |      |      |      |      |