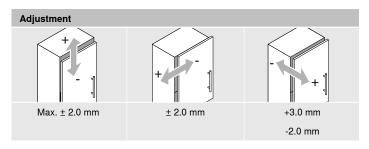

## Three-dimensional adjustment

The new 155°-hinge features a simple side and height adjustment, as well as infinitely variable depth adjustment, so it matches the high standard of the existing CLIP top BLUMO-TION hinges with which people are familiar.

# Tried-and-tested adjustment options

Tool-free front assembly using the CLIP mechanism, you also benefit from tried-and-tested infinitely variable adjustment of the height, side and depth.