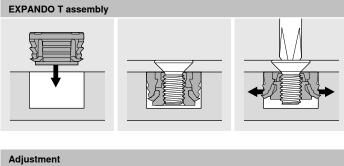

# Simple to fasten: EXPANDO T for a variety of materials

What sets CLIP top BLUMOTION for thin doors apart is the EXPANDO T split dowel, which was developed specifically for this purpose. Steel pull-in anchors ensure a firm hold in hard materials, while plastic jaws ensure the same firm hold in softer materials such as MDF and chipboard.

#### Simple hinge fixing

Place the dowels in the drill holes, tighten the screws, then you're done! The new type of fixing with EXPANDO T makes furniture with thin doors easy to process.

#### Standard fixing position

Standard fixing positions are used to fix the mounting plate in place in the cabinet, which enables the use of standard cabinets and also makes the production process more straightforward.