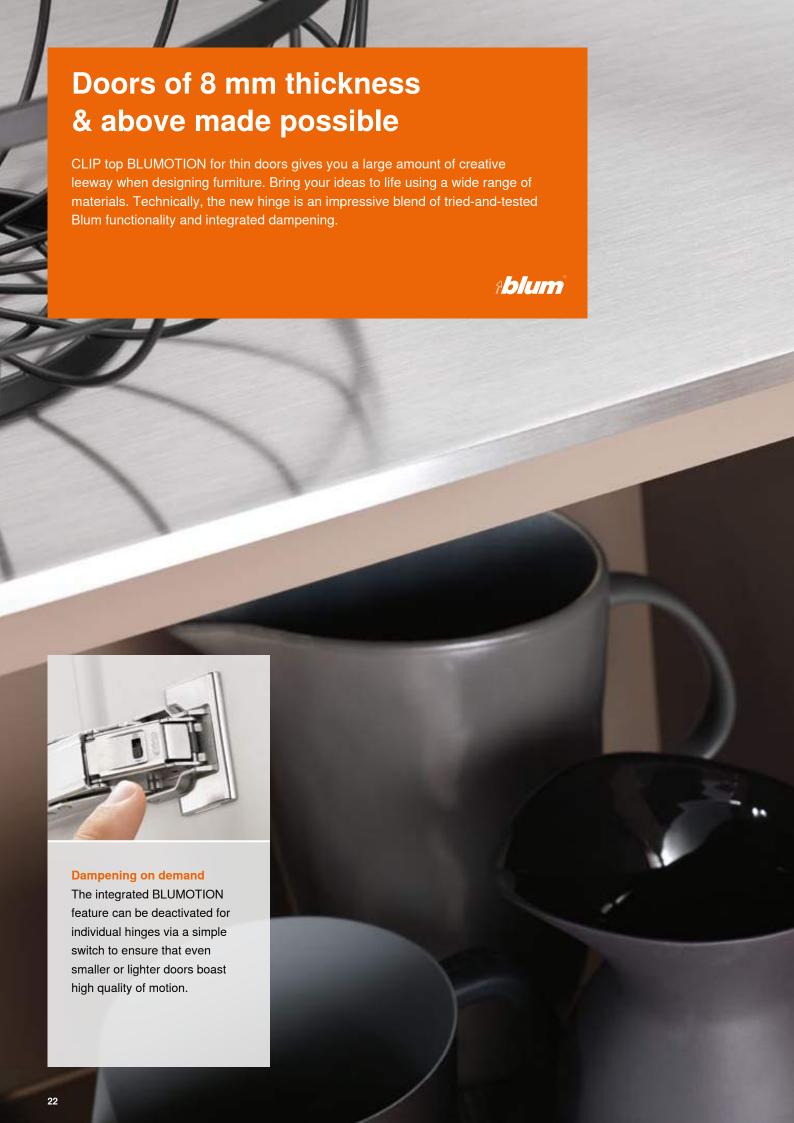

# Simple to fasten: EXPANDO T for a variety of materials

What sets CLIP top BLUMOTION for thin doors apart is the EXPANDO T split dowel, which was developed specifically for this purpose. Steel pull-in anchors ensure a firm hold in hard materials, while plastic jaws ensure the same firm hold in softer materials such as MDF and chipboard.

#### Simple hinge fixing

Place the dowels in the drill holes, tighten the screws, then you're done! The new type of fixing with EXPANDO T makes furniture with thin doors easy to process.