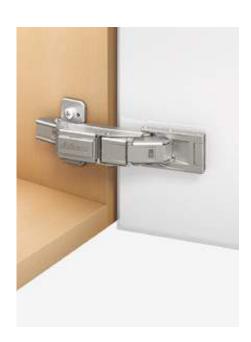

#### Suitable boss cover caps

Suitable boss cover caps are now available for CLIP top BLUMOTION 155° – and are also available in dark colour variant onyx black.

CLIP top BLUMOTION CRISTALLO: the new glass door hinge with integrated dampening