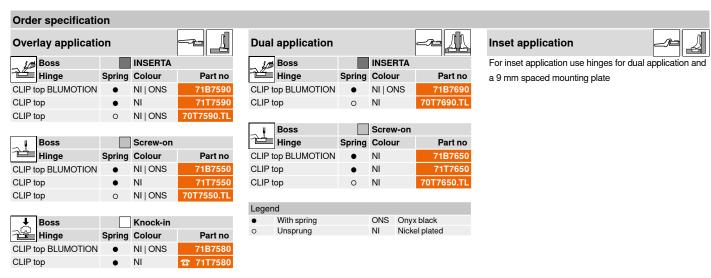

#### **Order specification**

#### **Product**

#### **Description**

- 0-protrusion for overlay application (for inner pull-outs or pull-out surrounds)
- CLIP top BLUMOTION with integrated BLUMOTION (and deactivation option)
- CLIP top with or without closing mechanism (spring)
- Tool-free fixing to mounting plate
- Three-dimensional adjustment
- With INSERTA tool-free hinge to door assembly

#### **Application**