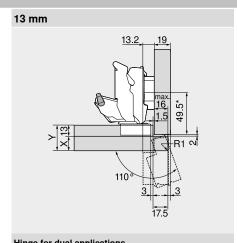

#### Hinge for dual applications

Standard mounting plates with 0 mm spacing

 $^{\star}$  Dimension for mounting plate with dimension A = 37 mm

# Mitred application – side, with large overlay 16/19 mm R1 110°2.3 Hinge for overlay applications Standard mounting plates with 0 mm spacing \* Dimension for mounting plate with dimension A = 37 mm

Angled