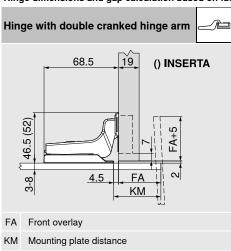

#### Hinge dimensions and gap calculation based on factory setting (mounting plate spacing = 0 or 9 mm)

Front protrusion at 90° opening angle

F Gap

Set mounting plate fixing position back by door thickness + 1.5 mm

#### Hinge dimensions and gap calculation based on factory setting (mounting plate spacing = 0 mm)

Front protrusion at 90° opening angle

F Gap