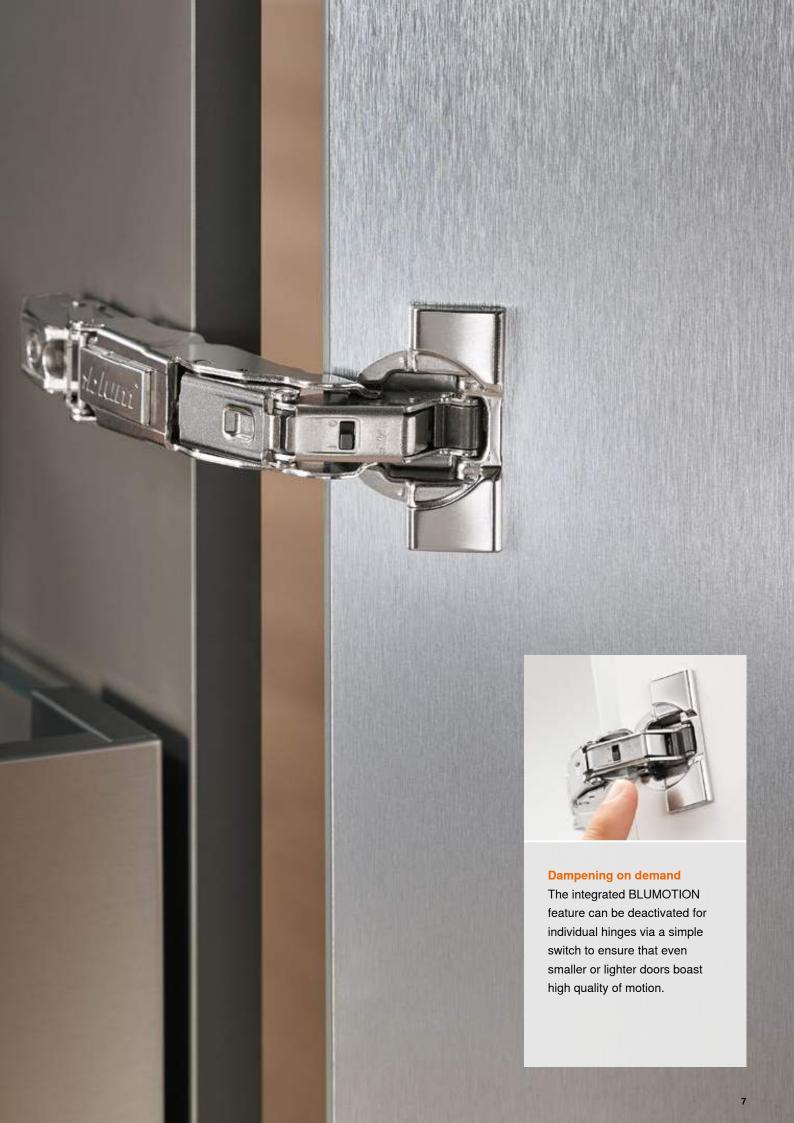

## Three-dimensional adjustment

The new 155°-hinge features a simple side and height adjustment, as well as infinitely variable depth adjustment, so it matches the high standard of the existing CLIP top BLUMO-TION hinges with which people are familiar.

# Tried-and-tested adjustment options

Tool-free front assembly using the CLIP mechanism, you also benefit from tried-and-tested infinitely variable adjustment of the height, side and depth.