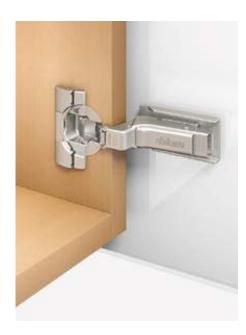

# Tried-and-tested adjustment options

Tool-free front assembly using the CLIP mechanism, you also benefit from tried-and-tested infinitely variable adjustment of the height, side and depth.

#### **Description**

- 0-protrusion for overlay application (for inner pull-outs or pull-out surrounds)
- CLIP top BLUMOTION with integrated BLUMOTION (and deactivation option)
- CLIP top with or without closing mechanism (spring)
- Tool-free fixing to mounting plate
- Three-dimensional adjustment
- With INSERTA tool-free hinge to door assembly