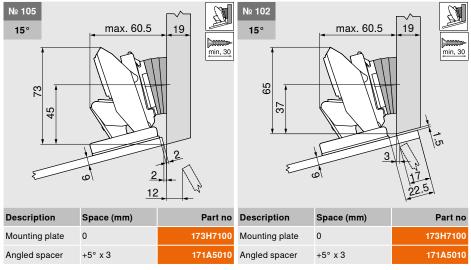

# Mitred application – side, with large overlay 16/19 mm R1 110°2.3 Hinge for overlay applications Standard mounting plates with 0 mm spacing \* Dimension for mounting plate with dimension A = 37 mm

Angled

Part no

You can select any front thickness for a free-standing cabinet.

We recommend a trial application for a neighbouring front

or an overlay application on the wall.

Description

110° opening angle stop

| ninge for dual applications |                   |             |  |
|-----------------------------|-------------------|-------------|--|
| Description                 | Space (mm) Part r |             |  |
| Mounting plate              | 6                 | 175H9160    |  |
| Description                 | Angled            | Part no     |  |
| Opening angle stop          | 110°              | 70T7553     |  |
| Cabinet situation           | X max. (mm)       | Y max. (mm) |  |
|                             | 18                | 28          |  |
|                             | 20                | 30          |  |
|                             | 25                | 35          |  |