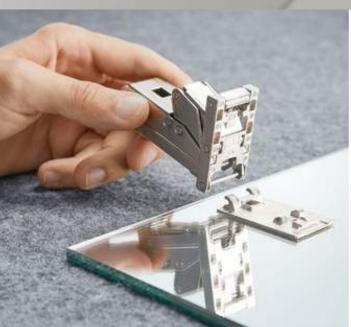

#### **Tool-free assembly**

Thanks to the CLIP interface, it is easy to mount the hinge on the adhesion plate.

#### Simple removal

If necessary, the hinge can also be removed from the adhesion plate – simply unclip and you're done.

CLIP top BLUMOTION for thin doors:
The special new hinge with integrated dampening