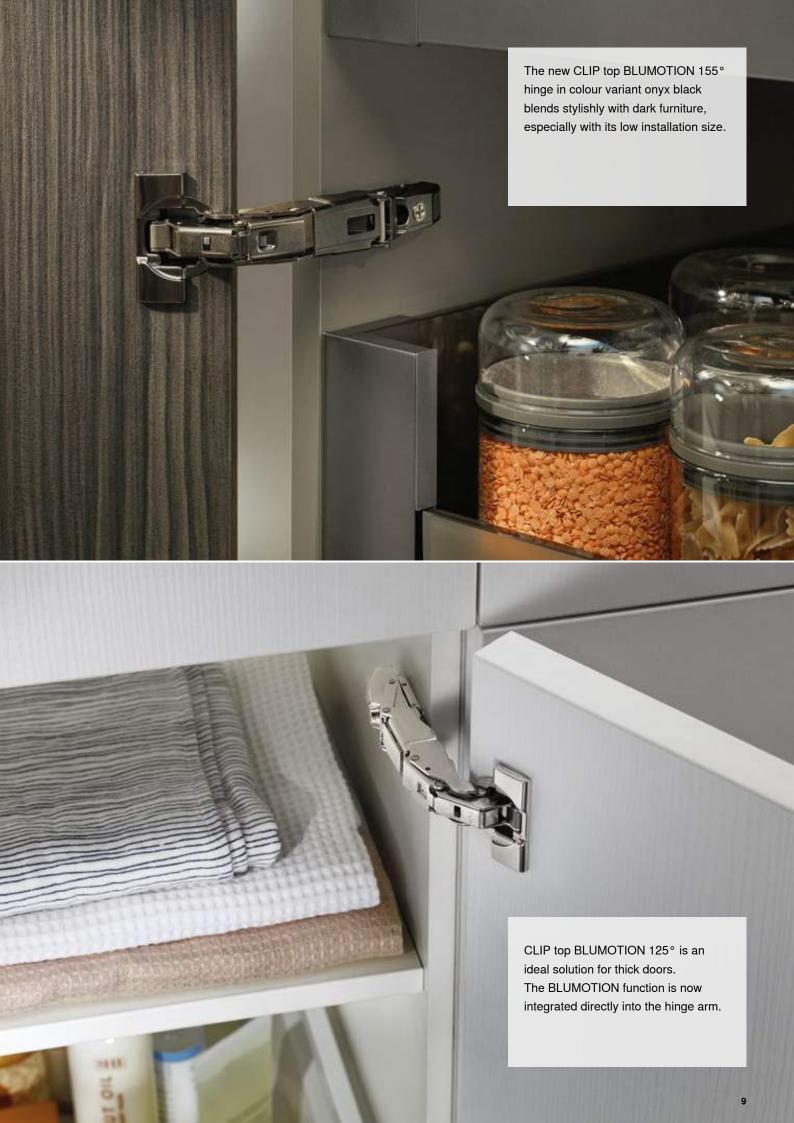

# The usual convenience: **CLIP top BLUMOTION 155°** assembly

*ablum* 

drilling pattern for the new CLIP top BLUMOTION hinge remains unchanged from previous versions.

## Three-dimensional adjustment

The new 155°-hinge features a simple side and height adjustment, as well as infinitely variable depth adjustment, so it matches the high standard of the existing CLIP top BLUMO-TION hinges with which people are familiar.

#### Suitable boss cover caps

Suitable boss cover caps are now available for CLIP top BLUMOTION 155° – and are also available in dark colour variant onyx black.

CLIP top BLUMOTION CRISTALLO: the new glass door hinge with integrated dampening

# CLIP top BLUMOTION CLIP top 125°

#### **Description**

- 0-protrusion (for inner pull-outs or pull-out surrounds)
- Hinge for thick fronts and profile/thick doors
- CLIP top BLUMOTION with integrated BLUMOTION (and deactivation option)
- CLIP top with or without closing mechanism (spring)
- Tool-free fixing to mounting plate
- Three-dimensional adjustment