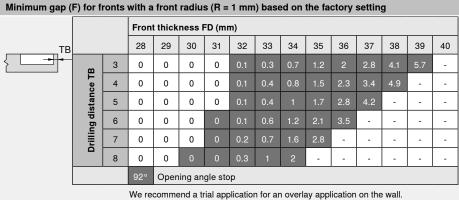

#### Hinge dimensions and gap calculation based on factory setting (mounting plate spacing = 0 or 9 mm)

Front protrusion at 90° opening angle

F Gap

Set mounting plate fixing position back by door thickness + 1.5 mm

#### Hinge dimensions and gap calculation based on factory setting (mounting plate spacing = 0 mm)

Front protrusion at 90° opening angle

F Gap