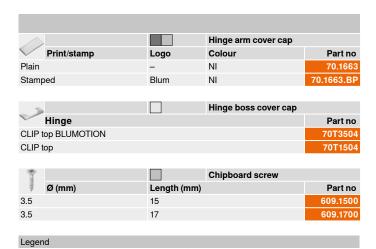

| Hinge arm cover cap |             |      |          |            |
|---------------------|-------------|------|----------|------------|
|                     | Print/stamp | Logo | Colour   | Part no    |
| Plain               |             | -    | NI   ONS | 70.4503    |
| Stamp               | ed          | Blum | NI       | 70.4503.BP |

|               | Opening angle      | stop       |
|---------------|--------------------|------------|
| Opening angle | Colour             | Part no    |
| 85°           | Dark grey          | 70T4503    |
| 92°           | RAL 7037 dust grey | 70T4503.09 |

| Lege | end         |     |               |  |
|------|-------------|-----|---------------|--|
| •    | With spring | ONS | Onyx black    |  |
| 0    | Unsprung    | NI  | Nickel plated |  |

The different overlay applications can be achieved with the appropriate adhesion positions.