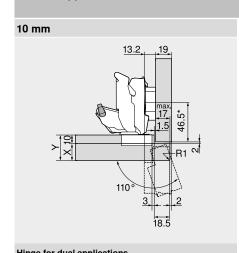

#### **Description**

- 0-protrusion (for inner pull-outs or pull-out surrounds)
- Hinge for thick fronts and profile/thick doors
- CLIP top BLUMOTION with integrated BLUMOTION (and deactivation option)
- CLIP top with or without closing mechanism (spring)
- Tool-free fixing to mounting plate
- Three-dimensional adjustment

#### Hinge dimensions and gap calculation based on factory setting (mounting plate spacing = 0 mm)

Front protrusion at 90° opening angle

F Gap

#### **Drilling distance** Front overlay 9 10 11 12 13 14 15 16 17 18 19 6 7 8 7 8 4 5 Mounting plate

The number of hinges depends on the door height and weight.

To achieve good stability, the hinge spacing distance should be as large as possible.