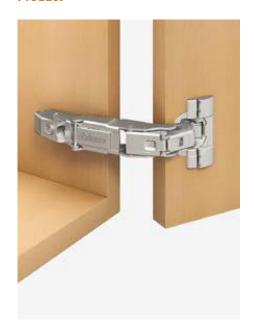

# Versatile: CLIP top BLUMOTION for thin doors

**Ablum** 

Thanks to the 0-protrusion, the CLIP top BLUMOTION hinge developed for thin doors is also suitable for cabinets with inner pull-outs, as well as for standard applications.

#### Simple hinge fixing

Place the dowels in the drill holes, tighten the screws, then you're done! The new type of fixing with EXPANDO T makes furniture with thin doors easy to process.

#### Standard fixing position

Standard fixing positions are used to fix the mounting plate in place in the cabinet, which enables the use of standard cabinets and also makes the production process more straightforward.