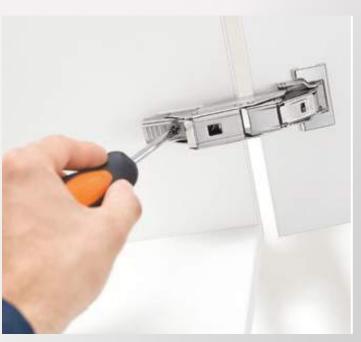

## Tried-and-tested CLIP assembly

The CLIP mechanism has proven itself a million times over in the past; it ensures that the wide angle hinge can be installed in cabinets quickly, with ease, and without tools.

# Tried-and-tested adjustment options

Tool-free front assembly using the CLIP mechanism, you also benefit from tried-and-tested infinitely variable adjustment of the height, side and depth.