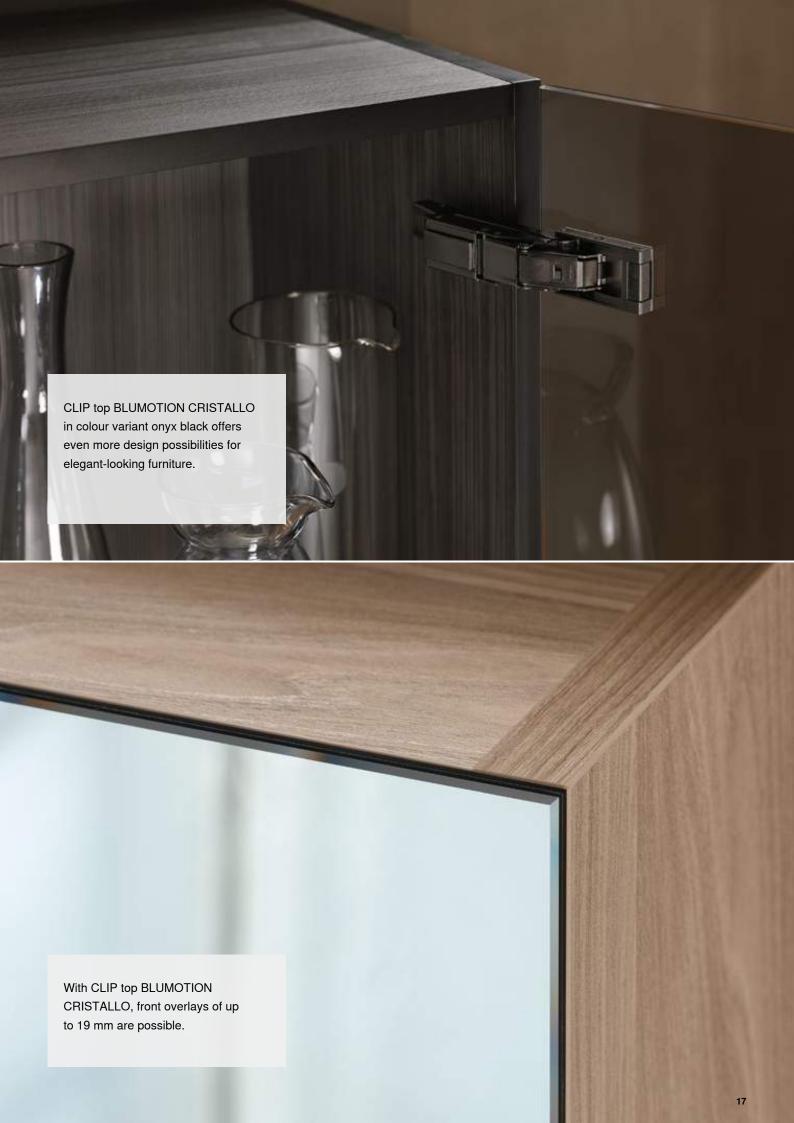

#### Suitable boss cover caps

Suitable boss cover caps are now available for CLIP top BLUMOTION 155° – and are also available in dark colour variant onyx black.

CLIP top BLUMOTION CRISTALLO: the new glass door hinge with integrated dampening

#### Simplified positioning

CLIP top BLUMOTION
CRISTALLO can be used in a very wide range of glass display cabinets – without glass drilling. The adhesion template helps ensure that the adhesion plate is fixed in the correct position.