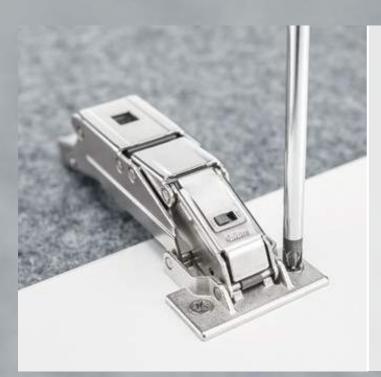

## Tried-and-tested CLIP assembly

The CLIP mechanism has proven itself a million times over in the past; it ensures that the wide angle hinge can be installed in cabinets quickly, with ease, and without tools.

## Three-dimensional adjustment

The new 155°-hinge features a simple side and height adjustment, as well as infinitely variable depth adjustment, so it matches the high standard of the existing CLIP top BLUMO-TION hinges with which people are familiar.