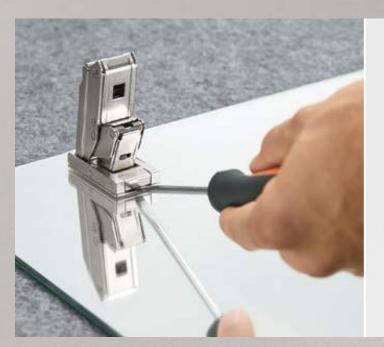

# The usual convenience: CLIP top BLUMOTION CRISTALLO assembly

**Ablum** 

Standard fixing positions are used to fix the mounting plate in place in the cabinet, which enables the use of standard cabinets and also makes the production process more straightforward.

#### Simplified positioning

CLIP top BLUMOTION
CRISTALLO can be used in a very wide range of glass display cabinets – without glass drilling. The adhesion template helps ensure that the adhesion plate is fixed in the correct position.