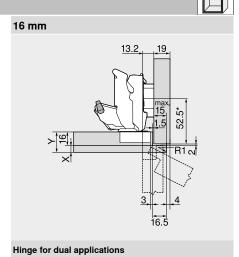

#### 24 mm

#### Hinge for dual applications

Standard mounting plates with 0 mm spacing

\* Dimension for mounting plate with dimension A = 37 mm