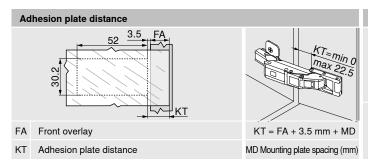

| Lege | end         |     |               |  |
|------|-------------|-----|---------------|--|
| •    | With spring | ONS | Onyx black    |  |
| 0    | Unsprung    | NI  | Nickel plated |  |

The different overlay applications can be achieved with the appropriate adhesion positions.

#### Distance

| ₽  | Fron | t over | lay FA  | (mm     | )      |      |     |      |     |      |     |      |      |      |      |      |      |      |
|----|------|--------|---------|---------|--------|------|-----|------|-----|------|-----|------|------|------|------|------|------|------|
| Σ  | -3.5 | -3     | -2.5    | -2      | -1.5   | -1   | 2.5 | 4    | 5.5 | 7    | 8.5 | 10   | 11.5 | 13   | 14.5 | 16   | 17.5 | 19   |
| 0  | 0    | 0.5    | 1       | 1.5     | 2      | 2.5  | 6   | 7.5  | 9   | 10.5 | 12  | 13.5 | 15   | 16.5 | 18   | 19.5 | 21   | 22.5 |
| 3  | 3    | 3.5    | 4       | 4.5     | 5      | 5.5  | 9   | 10.5 | 12  | 13.5 | 15  | 16.5 | 18   | 19.5 | 21   | 22.5 |      |      |
| 6  | 6    | 6.5    | 7       | 7.5     | 8      | 8.5  | 12  | 13.5 | 15  | 16.5 | 18  | 19.5 | 21   | 22.5 |      |      |      |      |
| 9  | 9    | 9.5    | 10      | 10.5    | 11     | 11.5 | 15  | 16.5 | 18  | 19.5 | 21  | 22.5 |      |      |      |      |      |      |
| ME | )    | Mour   | nting p | late sp | pacing | (mm) |     |      |     |      |     |      |      |      |      |      |      |      |

Due to the risk of breakage to glass and mirror doors, sufficient surrounding gaps are required (recommendation: min. 2 mm).