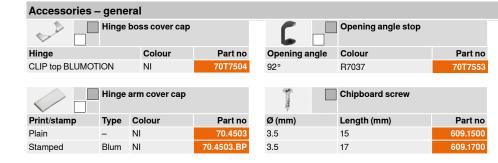

#### Suitable boss cover caps

Suitable boss cover caps are now available for CLIP top BLUMOTION 155° – and are also available in dark colour variant onyx black.

CLIP top BLUMOTION CRISTALLO: the new glass door hinge with integrated dampening

|               | Opening angle      | stop       |
|---------------|--------------------|------------|
| Opening angle | Colour             | Part no    |
| 85°           | Dark grey          | 70T4503    |
| 92°           | RAL 7037 dust grey | 70T4503.09 |

| Hinge arm cover cap |             |      |          |            |
|---------------------|-------------|------|----------|------------|
|                     | Print/stamp | Logo | Colour   | Part no    |
| Plain               |             | -    | NI   ONS | 70.4503    |
| Stamp               | ed          | Blum | NI       | 70.4503.BP |