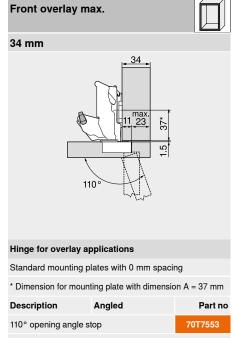

#### **Description**

- 0-protrusion for overlay application (for inner pull-outs or pull-out surrounds)
- CLIP top BLUMOTION with integrated BLUMOTION (and deactivation option)
- CLIP top with or without closing mechanism (spring)
- Tool-free fixing to mounting plate
- Three-dimensional adjustment
- With INSERTA tool-free hinge to door assembly

#### Hinge dimensions and gap calculation based on factory setting (mounting plate spacing = 0 or 9 mm)

Front protrusion at 90° opening angle

F Gap

Set mounting plate fixing position back by door thickness + 1.5 mm