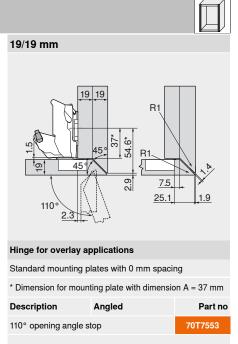

#### 19 mm

#### Hinge for dual applications

Standard mounting plates with 0 mm spacing

 $^{\star}$  Dimension for mounting plate with dimension A = 37 mm