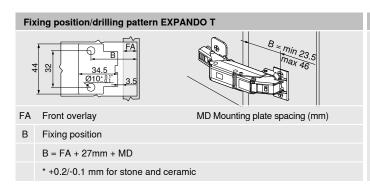

# Simple to fasten: EXPANDO T for a variety of materials

What sets CLIP top BLUMOTION for thin doors apart is the EXPANDO T split dowel, which was developed specifically for this purpose. Steel pull-in anchors ensure a firm hold in hard materials, while plastic jaws ensure the same firm hold in softer materials such as MDF and chipboard.

#### Simple hinge fixing

Place the dowels in the drill holes, tighten the screws, then you're done! The new type of fixing with EXPANDO T makes furniture with thin doors easy to process.

#### Standard fixing position

Standard fixing positions are used to fix the mounting plate in place in the cabinet, which enables the use of standard cabinets and also makes the production process more straightforward.