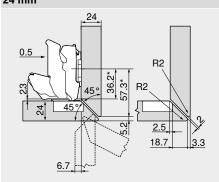

#### 24 mm

#### Hinge for dual applications

Standard mounting plates with 0 mm spacing

\* Dimension for mounting plate with dimension A = 37 mm