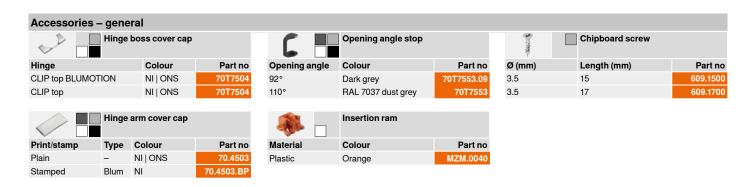

#### Suitable boss cover caps

Suitable boss cover caps are now available for CLIP top BLUMOTION 155° – and are also available in dark colour variant onyx black.

CLIP top BLUMOTION CRISTALLO: the new glass door hinge with integrated dampening

| Hinge arm cover cap |             |      |          | cap        |
|---------------------|-------------|------|----------|------------|
|                     | Print/stamp | Logo | Colour   | Part no    |
| Plain               |             | -    | NI   ONS | 70.4503    |
| Stamp               | ed          | Blum | NI       | 70.4503.BP |

|               | Opening angle      | stop       |
|---------------|--------------------|------------|
| Opening angle | Colour             | Part no    |
| 85°           | Dark grey          | 70T4503    |
| 92°           | RAL 7037 dust grey | 70T4503.09 |