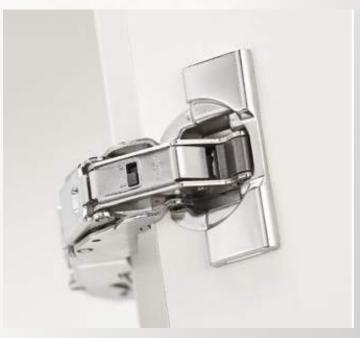

# The usual convenience: **CLIP top BLUMOTION 155°** assembly

*ablum* 

drilling pattern for the new CLIP top BLUMOTION hinge remains unchanged from previous versions.

## Tried-and-tested CLIP assembly

The CLIP mechanism has proven itself a million times over in the past; it ensures that the wide angle hinge can be installed in cabinets quickly, with ease, and without tools.

## Three-dimensional adjustment

The new 155°-hinge features a simple side and height adjustment, as well as infinitely variable depth adjustment, so it matches the high standard of the existing CLIP top BLUMO-TION hinges with which people are familiar.