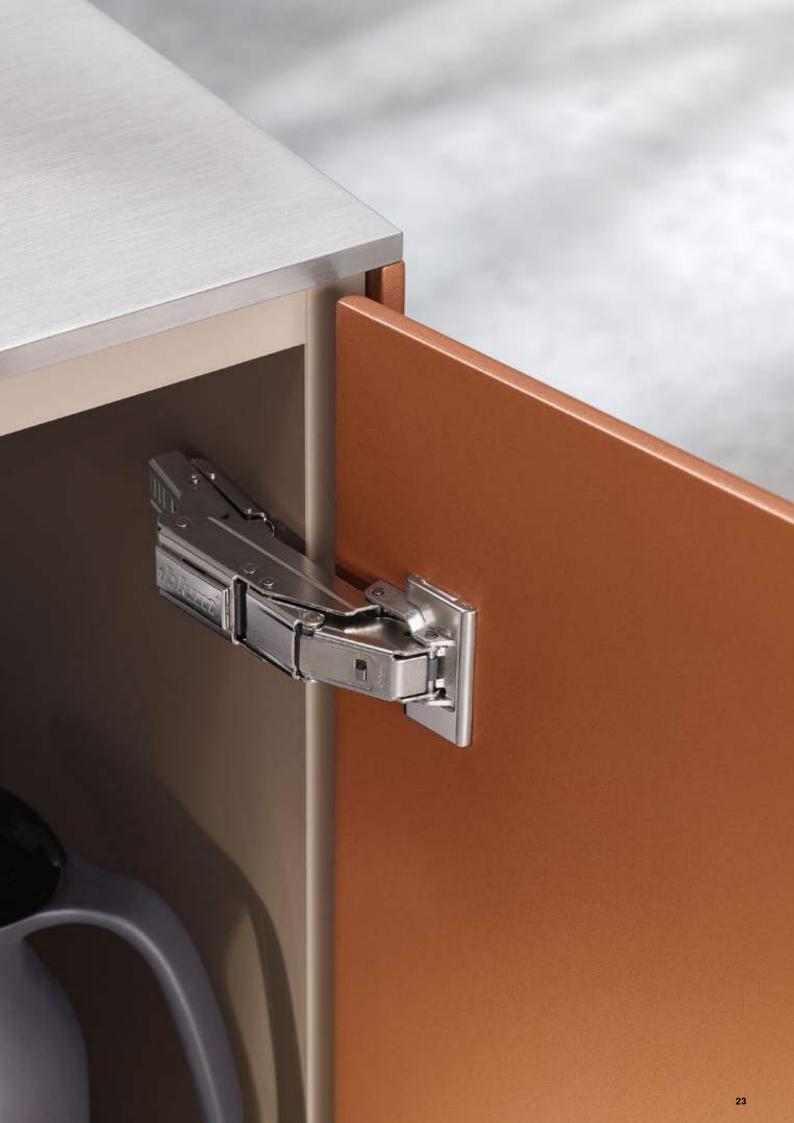

# The usual convenience: **CLIP top BLUMOTION 155°** assembly

*ablum* 

drilling pattern for the new CLIP top BLUMOTION hinge remains unchanged from previous versions.

## Tried-and-tested CLIP assembly

The CLIP mechanism has proven itself a million times over in the past; it ensures that the wide angle hinge can be installed in cabinets quickly, with ease, and without tools.

## Three-dimensional adjustment

The new 155°-hinge features a simple side and height adjustment, as well as infinitely variable depth adjustment, so it matches the high standard of the existing CLIP top BLUMO-TION hinges with which people are familiar.