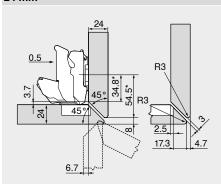

#### Hinge dimensions and gap calculation based on factory setting (mounting plate spacing = 0 or 9 mm)

Front protrusion at 90° opening angle

F Gap

Set mounting plate fixing position back by door thickness + 1.5 mm

# **CLIP top BLUMOTION CLIP top 155°**