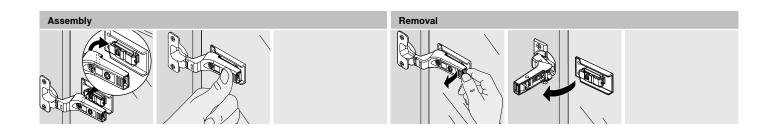

# The usual convenience: CLIP top BLUMOTION CRISTALLO assembly

**Ablum** 

Standard fixing positions are used to fix the mounting plate in place in the cabinet, which enables the use of standard cabinets and also makes the production process more straightforward.

#### Simplified positioning

CLIP top BLUMOTION
CRISTALLO can be used in a very wide range of glass display cabinets – without glass drilling. The adhesion template helps ensure that the adhesion plate is fixed in the correct position.

#### **Tool-free assembly**

Thanks to the CLIP interface, it is easy to mount the hinge on the adhesion plate.

#### Simple removal

If necessary, the hinge can also be removed from the adhesion plate – simply unclip and you're done.

CLIP top BLUMOTION for thin doors:
The special new hinge with integrated dampening