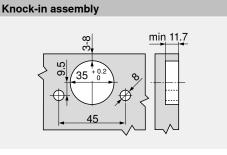

# The usual convenience: **CLIP top BLUMOTION 155°** assembly

*ablum* 

drilling pattern for the new CLIP top BLUMOTION hinge remains unchanged from previous versions.

## Tried-and-tested CLIP assembly

The CLIP mechanism has proven itself a million times over in the past; it ensures that the wide angle hinge can be installed in cabinets quickly, with ease, and without tools.

## Three-dimensional adjustment

The new 155°-hinge features a simple side and height adjustment, as well as infinitely variable depth adjustment, so it matches the high standard of the existing CLIP top BLUMO-TION hinges with which people are familiar.