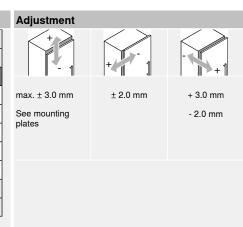

## Three-dimensional adjustment

The new 155°-hinge features a simple side and height adjustment, as well as infinitely variable depth adjustment, so it matches the high standard of the existing CLIP top BLUMO-TION hinges with which people are familiar.

# Tried-and-tested adjustment options

Tool-free front assembly using the CLIP mechanism, you also benefit from tried-and-tested infinitely variable adjustment of the height, side and depth.