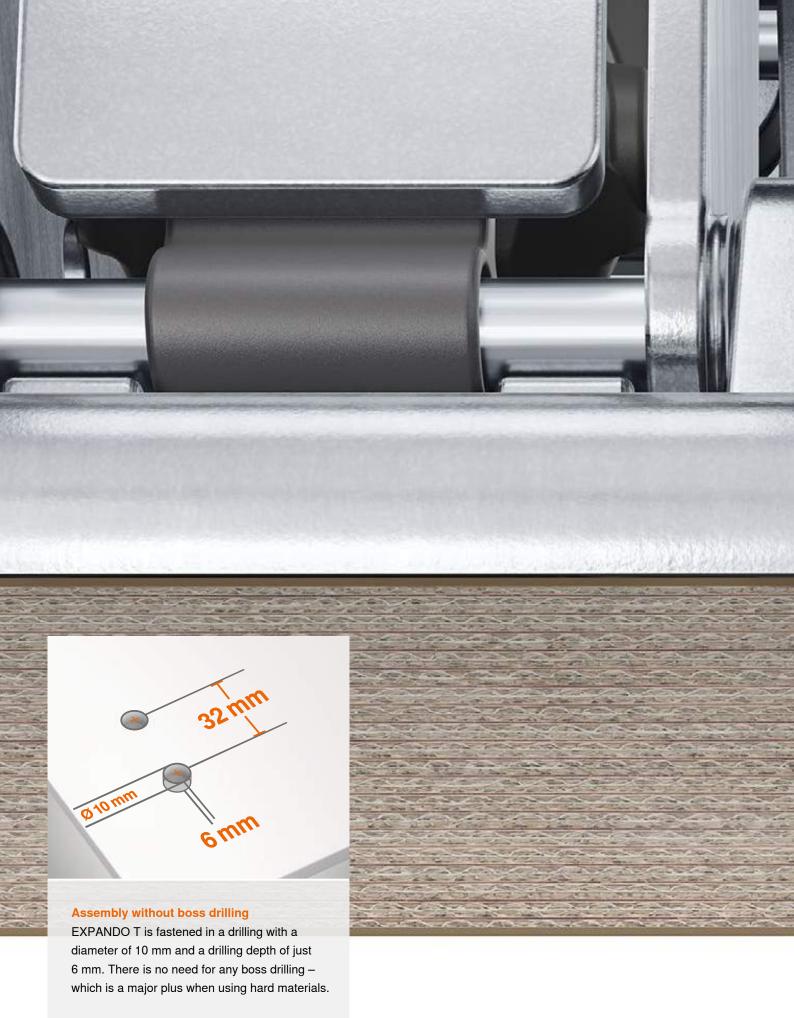

# Simple to fasten: EXPANDO T for a variety of materials

What sets CLIP top BLUMOTION for thin doors apart is the EXPANDO T split dowel, which was developed specifically for this purpose. Steel pull-in anchors ensure a firm hold in hard materials, while plastic jaws ensure the same firm hold in softer materials such as MDF and chipboard.

#### Simple hinge fixing

Place the dowels in the drill holes, tighten the screws, then you're done! The new type of fixing with EXPANDO T makes furniture with thin doors easy to process.