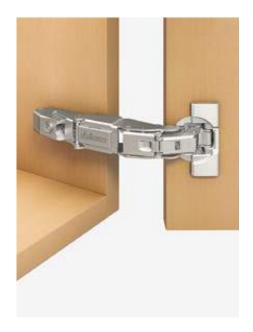

# If it's required, we develop it.

The needs of our customers are our greatest motivation in refining our fittings – and the reason why our range is constantly growing. Right now, for example, we are adding three new CLIP top BLUMOTION hinges to the range, containing our engineers' wealth of technical expertise. The resulting products also embody the inventive spirit that has led to Blum's unique range of functions.

# The usual convenience: **CLIP top BLUMOTION 155°** assembly

*ablum* 

drilling pattern for the new CLIP top BLUMOTION hinge remains unchanged from previous versions.

## Tried-and-tested CLIP assembly

The CLIP mechanism has proven itself a million times over in the past; it ensures that the wide angle hinge can be installed in cabinets quickly, with ease, and without tools.

## Three-dimensional adjustment

The new 155°-hinge features a simple side and height adjustment, as well as infinitely variable depth adjustment, so it matches the high standard of the existing CLIP top BLUMO-TION hinges with which people are familiar.