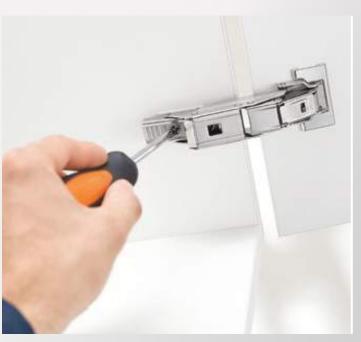

## Tried-and-tested CLIP assembly

The CLIP mechanism has proven itself a million times over in the past; it ensures that the wide angle hinge can be installed in cabinets quickly, with ease, and without tools.

## Three-dimensional adjustment

The new 155°-hinge features a simple side and height adjustment, as well as infinitely variable depth adjustment, so it matches the high standard of the existing CLIP top BLUMO-TION hinges with which people are familiar.