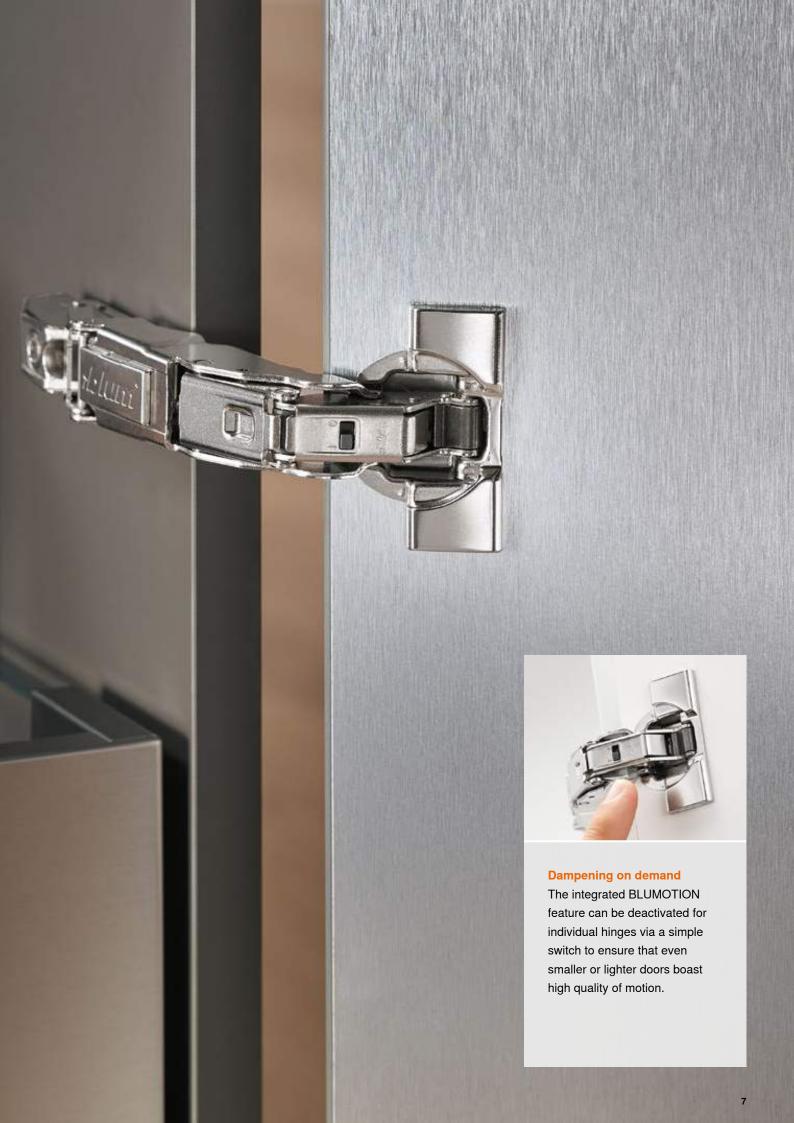

## Three-dimensional adjustment

The new 155°-hinge features a simple side and height adjustment, as well as infinitely variable depth adjustment, so it matches the high standard of the existing CLIP top BLUMO-TION hinges with which people are familiar.