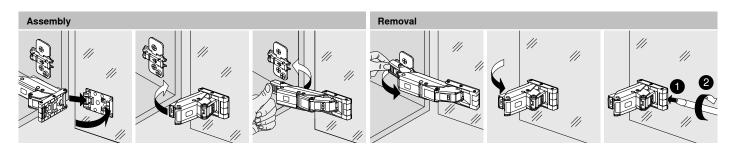

## Tried-and-tested CLIP assembly

The CLIP mechanism has proven itself a million times over in the past; it ensures that the wide angle hinge can be installed in cabinets quickly, with ease, and without tools.

#### **Tool-free assembly**

Thanks to the CLIP interface, it is easy to mount the hinge on the adhesion plate.

#### Simple removal

If necessary, the hinge can also be removed from the adhesion plate – simply unclip and you're done.

CLIP top BLUMOTION for thin doors:
The special new hinge with integrated dampening