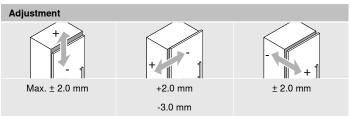

# Tried-and-tested adjustment options

Tool-free front assembly using the CLIP mechanism, you also benefit from tried-and-tested infinitely variable adjustment of the height, side and depth.

## Three-dimensional adjustment

The new 155°-hinge features a simple side and height adjustment, as well as infinitely variable depth adjustment, so it matches the high standard of the existing CLIP top BLUMO-TION hinges with which people are familiar.