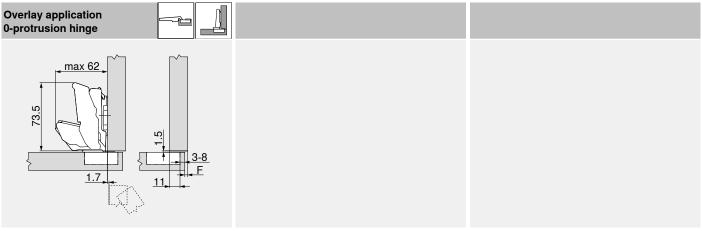

#### **Description**

- 0-protrusion for overlay application (for inner pull-outs or pull-out surrounds)
- CLIP top BLUMOTION with integrated BLUMOTION (and deactivation option)
- CLIP top with or without closing mechanism (spring)
- Tool-free fixing to mounting plate
- Three-dimensional adjustment
- With INSERTA tool-free hinge to door assembly

#### Hinge dimensions and gap calculation based on factory setting (mounting plate spacing = 0 or 9 mm)

Front protrusion at 90° opening angle

F Gap

Set mounting plate fixing position back by door thickness + 1.5 mm