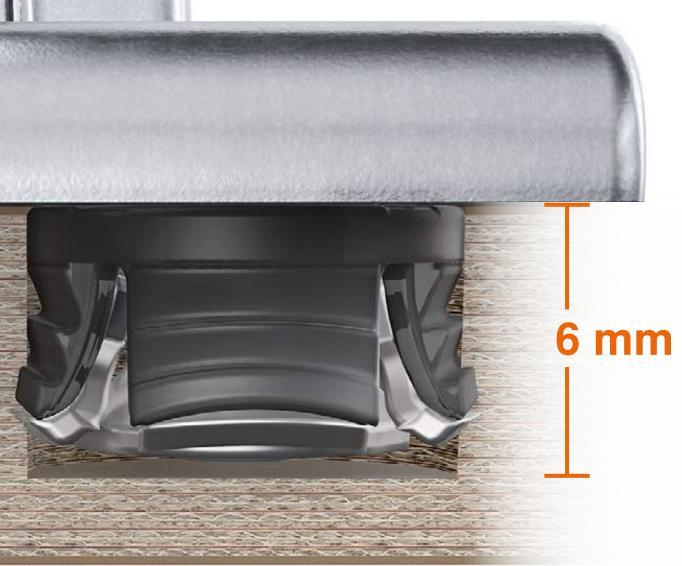

# Simple to fasten: EXPANDO T for a variety of materials

What sets CLIP top BLUMOTION for thin doors apart is the EXPANDO T split dowel, which was developed specifically for this purpose. Steel pull-in anchors ensure a firm hold in hard materials, while plastic jaws ensure the same firm hold in softer materials such as MDF and chipboard.

#### Simple hinge fixing

Place the dowels in the drill holes, tighten the screws, then you're done! The new type of fixing with EXPANDO T makes furniture with thin doors easy to process.