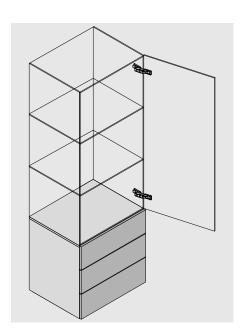

# The usual convenience: **CLIP top BLUMOTION 155°** assembly

*ablum* 

drilling pattern for the new CLIP top BLUMOTION hinge remains unchanged from previous versions.

## Tried-and-tested CLIP assembly

The CLIP mechanism has proven itself a million times over in the past; it ensures that the wide angle hinge can be installed in cabinets quickly, with ease, and without tools.

## Three-dimensional adjustment

The new 155°-hinge features a simple side and height adjustment, as well as infinitely variable depth adjustment, so it matches the high standard of the existing CLIP top BLUMO-TION hinges with which people are familiar.

#### Suitable boss cover caps

Suitable boss cover caps are now available for CLIP top BLUMOTION 155° – and are also available in dark colour variant onyx black.

CLIP top BLUMOTION CRISTALLO: the new glass door hinge with integrated dampening