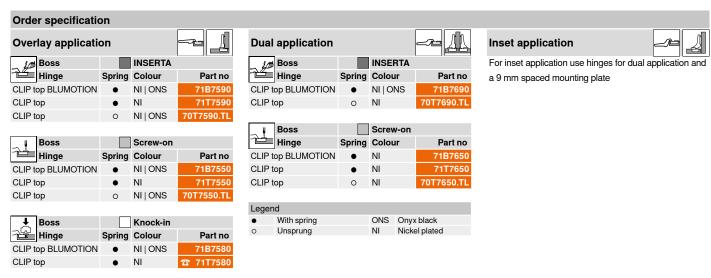

#### **Order specification**

#### **Description**

- 0-protrusion for overlay application (for inner pull-outs or pull-out surrounds)
- CLIP top BLUMOTION with integrated BLUMOTION (and deactivation option)
- CLIP top with or without closing mechanism (spring)
- Tool-free fixing to mounting plate
- Three-dimensional adjustment
- With INSERTA tool-free hinge to door assembly

#### **Application**