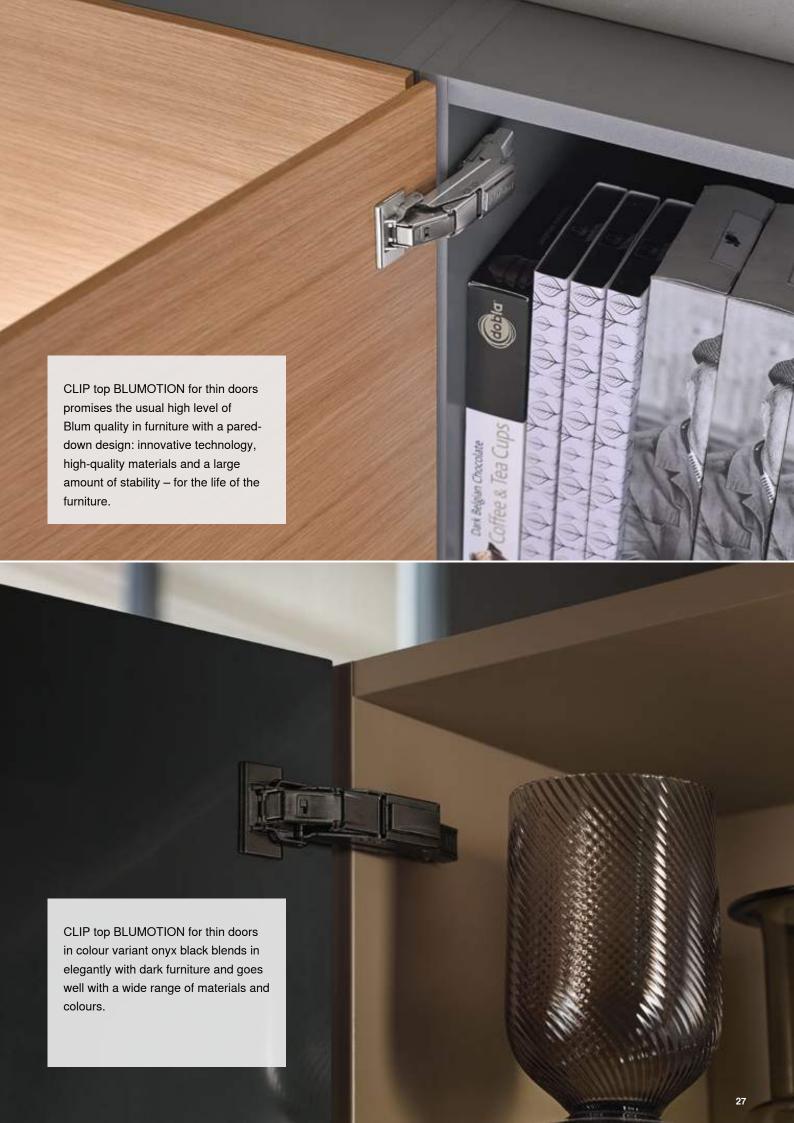

# The usual convenience: **CLIP top BLUMOTION 155°** assembly

*ablum* 

drilling pattern for the new CLIP top BLUMOTION hinge remains unchanged from previous versions.

## Tried-and-tested CLIP assembly

The CLIP mechanism has proven itself a million times over in the past; it ensures that the wide angle hinge can be installed in cabinets quickly, with ease, and without tools.

## Three-dimensional adjustment

The new 155°-hinge features a simple side and height adjustment, as well as infinitely variable depth adjustment, so it matches the high standard of the existing CLIP top BLUMO-TION hinges with which people are familiar.

#### Suitable boss cover caps

Suitable boss cover caps are now available for CLIP top BLUMOTION 155° – and are also available in dark colour variant onyx black.

CLIP top BLUMOTION CRISTALLO: the new glass door hinge with integrated dampening