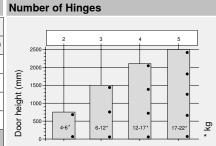

#### **Drilling distance** Front overlay 9 10 11 12 13 14 15 16 17 18 19 6 7 8 7 8 4 5 Mounting plate

The number of hinges depends on the door height and weight.

To achieve good stability, the hinge spacing distance should be as large as possible.

Indications on load and height apply to a standard door width of 600 mm.