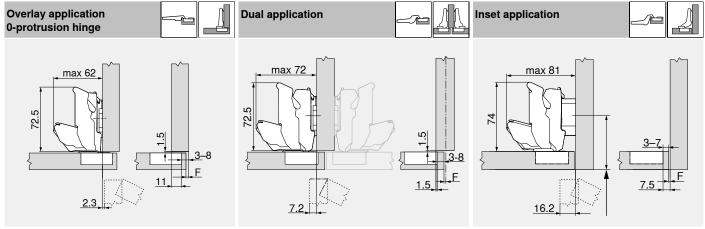

#### Hinge dimensions and gap calculation based on factory setting (mounting plate spacing = 0 or 9 mm)

Front protrusion at 90° opening angle

F Gap

Set mounting plate fixing position back by door thickness + 1.5 mm

#### Hinge dimensions and gap calculation based on factory setting (mounting plate spacing = 0 mm)

Front protrusion at 90° opening angle

F Gap

### Hinge dimensions and gap calculation based on factory setting (mounting plate spacing = 0 mm)

Front protrusion at 90° opening angle