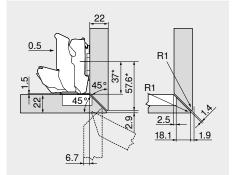

# Planning Special application

#### Mitred application - side

#### 19 mm

#### Hinge for dual applications

Standard mounting plates with 0 mm spacing

 $^{\star}$  Dimension for mounting plate with dimension A = 37 mm