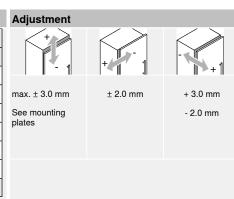

# Tried-and-tested adjustment options

Tool-free front assembly using the CLIP mechanism, you also benefit from tried-and-tested infinitely variable adjustment of the height, side and depth.

## Three-dimensional adjustment

The new 155°-hinge features a simple side and height adjustment, as well as infinitely variable depth adjustment, so it matches the high standard of the existing CLIP top BLUMO-TION hinges with which people are familiar.