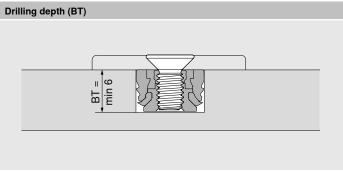

#### Simple hinge fixing

Place the dowels in the drill holes, tighten the screws, then you're done! The new type of fixing with EXPANDO T makes furniture with thin doors easy to process.

#### Standard fixing position

Standard fixing positions are used to fix the mounting plate in place in the cabinet, which enables the use of standard cabinets and also makes the production process more straightforward.