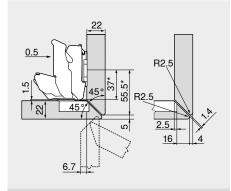

#### 22 mm

#### Hinge for dual applications

Standard mounting plates with 0 mm spacing

\* Dimension for mounting plate with dimension A = 37 mm