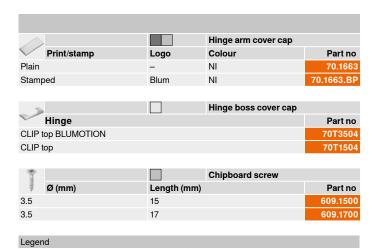

| Hinge arm cover cap |             |      |          | cap        |
|---------------------|-------------|------|----------|------------|
|                     | Print/stamp | Logo | Colour   | Part no    |
| Plain               |             | -    | NI   ONS | 70.4503    |
| Stamp               | ed          | Blum | NI       | 70.4503.BP |

|               | Opening angle      | stop       |
|---------------|--------------------|------------|
| Opening angle | Colour             | Part no    |
| 85°           | Dark grey          | 70T4503    |
| 92°           | RAL 7037 dust grey | 70T4503.09 |

| Lege | end         |     |               |  |
|------|-------------|-----|---------------|--|
| •    | With spring | ONS | Onyx black    |  |
| 0    | Unsprung    | NI  | Nickel plated |  |

The different overlay applications can be achieved with the appropriate adhesion positions.