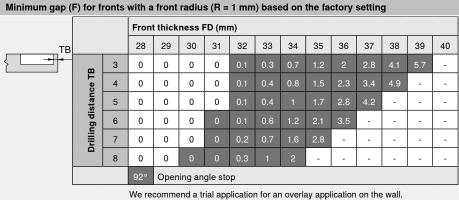

Part no

You can select any front thickness for a free-standing cabinet.

We recommend a trial application for a neighbouring front

or an overlay application on the wall.

Description

110° opening angle stop

| ninge for dual applications |             |             |  |
|-----------------------------|-------------|-------------|--|
| Description                 | Space (mm)  | Part no     |  |
| Mounting plate              | 6           | 175H9160    |  |
| Description                 | Angled      | Part no     |  |
| Opening angle stop          | 110°        | 70T7553     |  |
| Cabinet situation           | X max. (mm) | Y max. (mm) |  |
|                             | 18          | 28          |  |
|                             | 20          | 30          |  |
|                             | 25          | 35          |  |

| Hinge for dual applications |             |             |  |
|-----------------------------|-------------|-------------|--|
| Description                 | Space (mm)  | Part no     |  |
| Mounting plate              | 6           | 175H9160    |  |
| Description                 | Angled      | Part no     |  |
| Opening angle stop          | 110°        | 70T7553     |  |
| Cabinet situation           | X max. (mm) | Y max. (mm) |  |
|                             | 16          | 29          |  |
|                             | 17          | 30          |  |
|                             |             | 30          |  |

| Description    | Space (mm) | Part no  |
|----------------|------------|----------|
| Mounting plate | 6          | 175H9160 |
|                |            |          |

 $^{\star}$  Dimension for mounting plate with dimension A = 37 mm

| Cabinet situation | X max. (mm) | Y max. (mm) |
|-------------------|-------------|-------------|
|                   | 8           | 24          |
|                   | 8           | 24          |
|                   | 8           | 24          |