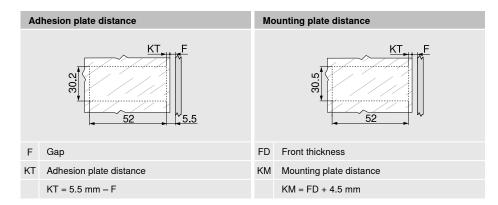

#### Hinge dimensions and gap calculation based on factory setting (mounting plate spacing = 0 or 9 mm)

Front protrusion at 90° opening angle

F Gap

Set mounting plate fixing position back by door thickness + 1.5 mm

#### Hinge dimensions and gap calculation based on factory setting (mounting plate spacing = 0 mm)

Front protrusion at 90° opening angle

F Gap

### Hinge dimensions and gap calculation based on factory setting (mounting plate spacing = 0 mm)

Front protrusion at 90° opening angle