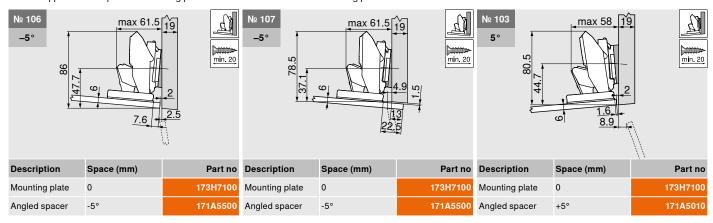

Part no

You can select any front thickness for a free-standing cabinet.

We recommend a trial application for a neighbouring front

or an overlay application on the wall.

Description

110° opening angle stop

| ninge for dual applications |             |             |  |
|-----------------------------|-------------|-------------|--|
| Description                 | Space (mm)  | Part no     |  |
| Mounting plate              | 6           | 175H9160    |  |
| Description                 | Angled      | Part no     |  |
| Opening angle stop          | 110°        | 70T7553     |  |
| Cabinet situation           | X max. (mm) | Y max. (mm) |  |
|                             | 18          | 28          |  |
|                             | 20          | 30          |  |
|                             | 25          | 35          |  |

| Hinge for dual applications |             |             |  |
|-----------------------------|-------------|-------------|--|
| Description                 | Space (mm)  | Part no     |  |
| Mounting plate              | 6           | 175H9160    |  |
| Description                 | Angled      | Part no     |  |
| Opening angle stop          | 110°        | 70T7553     |  |
| Cabinet situation           | X max. (mm) | Y max. (mm) |  |
|                             | 16          | 29          |  |
|                             | 17          | 30          |  |
|                             |             | 30          |  |

| Description    | Space (mm) | Part no  |
|----------------|------------|----------|
| Mounting plate | 6          | 175H9160 |
|                |            |          |

 $^{\star}$  Dimension for mounting plate with dimension A = 37 mm

| Cabinet situation | X max. (mm) | Y max. (mm) |
|-------------------|-------------|-------------|
|                   | 8           | 24          |
|                   | 8           | 24          |
|                   | 8           | 24          |