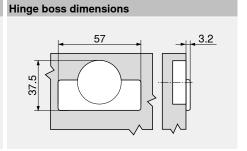

#### Hinge dimensions and gap calculation based on factory setting (mounting plate spacing = 0 or 9 mm)

Front protrusion at 90° opening angle

F Gap

Set mounting plate fixing position back by door thickness + 1.5 mm

#### Hinge dimensions and gap calculation based on factory setting (mounting plate spacing = 0 mm)

Front protrusion at 90° opening angle

F Gap