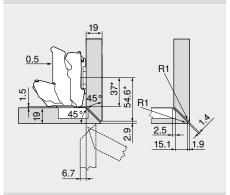

#### 19 mm

#### Hinge for dual applications

Standard mounting plates with 0 mm spacing

 $^{\star}$  Dimension for mounting plate with dimension A = 37 mm