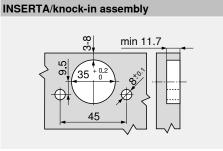

#### **Description**

- 0-protrusion for overlay application (for inner pull-outs or pull-out surrounds)
- CLIP top BLUMOTION with integrated BLUMOTION (and deactivation option)
- CLIP top with or without closing mechanism (spring)
- Tool-free fixing to mounting plate
- Three-dimensional adjustment
- With INSERTA tool-free hinge to door assembly