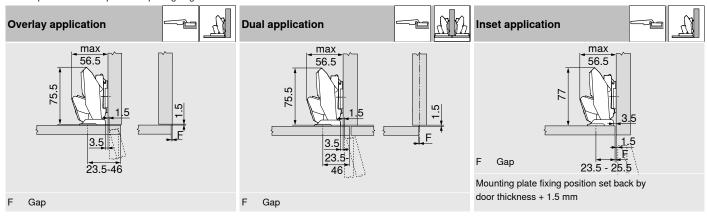

#### Hinge dimensions and gap calculation based on factory setting (mounting plate spacing = 0 or 9 mm)

Front protrusion at 90° opening angle

F Gap

Set mounting plate fixing position back by door thickness + 1.5 mm

#### Hinge dimensions and gap calculation based on factory setting (mounting plate spacing = 0 mm)

Front protrusion at 90° opening angle

F Gap