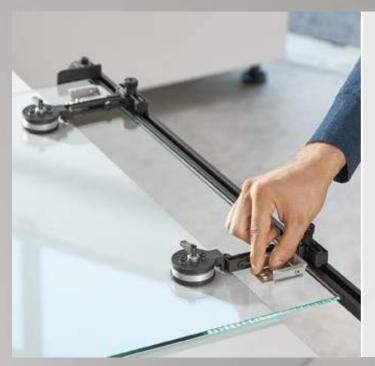

#### Simplified positioning

CLIP top BLUMOTION
CRISTALLO can be used in a very wide range of glass display cabinets – without glass drilling. The adhesion template helps ensure that the adhesion plate is fixed in the correct position.

It is recommended that the adhesive be applied by an experienced glass manufacturer.