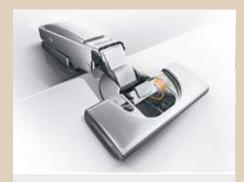

# The usual convenience: **CLIP top BLUMOTION 155°** assembly

*ablum* 

drilling pattern for the new CLIP top BLUMOTION hinge remains unchanged from previous versions.

## Tried-and-tested CLIP assembly

The CLIP mechanism has proven itself a million times over in the past; it ensures that the wide angle hinge can be installed in cabinets quickly, with ease, and without tools.

## Three-dimensional adjustment

The new 155°-hinge features a simple side and height adjustment, as well as infinitely variable depth adjustment, so it matches the high standard of the existing CLIP top BLUMO-TION hinges with which people are familiar.