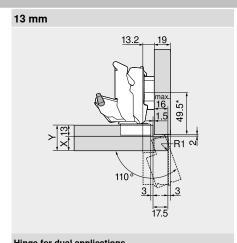

#### Hinge for dual applications

Standard mounting plates with 0 mm spacing

 $^{\star}$  Dimension for mounting plate with dimension A = 37 mm

# Mitred application – side, with large overlay 16/19 mm R1 110°2.3 Hinge for overlay applications Standard mounting plates with 0 mm spacing \* Dimension for mounting plate with dimension A = 37 mm

Angled

Part no

You can select any front thickness for a free-standing cabinet.

We recommend a trial application for a neighbouring front

or an overlay application on the wall.

Description

110° opening angle stop

| ninge for dual applications |             |             |  |
|-----------------------------|-------------|-------------|--|
| Description                 | Space (mm)  | Part no     |  |
| Mounting plate              | 6           | 175H9160    |  |
| Description                 | Angled      | Part no     |  |
| Opening angle stop          | 110°        | 70T7553     |  |
| Cabinet situation           | X max. (mm) | Y max. (mm) |  |
|                             | 18          | 28          |  |
|                             | 20          | 30          |  |
|                             | 25          | 35          |  |