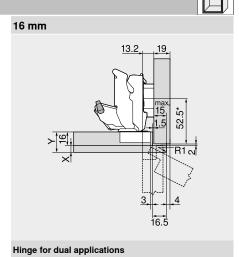

#### 24 mm

#### Hinge for dual applications

Standard mounting plates with 0 mm spacing

\* Dimension for mounting plate with dimension A = 37 mm

| Hinge for dual applications |             |             |  |
|-----------------------------|-------------|-------------|--|
| Description                 | Space (mm)  | Part no     |  |
| Mounting plate              | 6           | 175H9160    |  |
| Description                 | Angled      | Part no     |  |
| Opening angle stop          | 110°        | 70T7553     |  |
| Cabinet situation           | X max. (mm) | Y max. (mm) |  |
|                             | 16          | 29          |  |
|                             | 17          | 30          |  |
|                             |             | 30          |  |