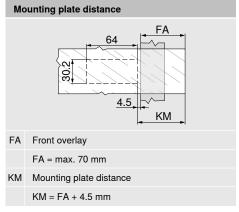

#### Hinge dimensions and gap calculation based on factory setting (mounting plate spacing = 0 or 9 mm)

Front protrusion at 90° opening angle

F Gap

Set mounting plate fixing position back by door thickness + 1.5 mm

#### Hinge dimensions and gap calculation based on factory setting (mounting plate spacing = 0 mm)

Front protrusion at 90° opening angle

F Gap

### Hinge dimensions and gap calculation based on factory setting (mounting plate spacing = 0 mm)

Front protrusion at 90° opening angle