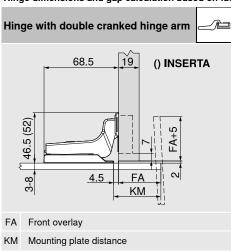

#### Hinge dimensions and gap calculation based on factory setting (mounting plate spacing = 0 or 9 mm)

Front protrusion at 90° opening angle

F Gap

Set mounting plate fixing position back by door thickness + 1.5 mm

#### Hinge dimensions and gap calculation based on factory setting (mounting plate spacing = 0 mm)

Front protrusion at 90° opening angle

F Gap

### Hinge dimensions and gap calculation based on factory setting (mounting plate spacing = 0 mm)

Front protrusion at 90° opening angle