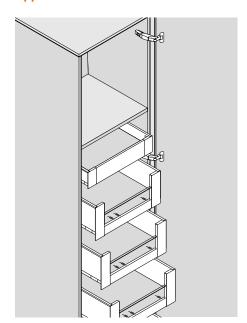

# Versatile: CLIP top BLUMOTION for thin doors

**Ablum** 

Thanks to the 0-protrusion, the CLIP top BLUMOTION hinge developed for thin doors is also suitable for cabinets with inner pull-outs, as well as for standard applications.