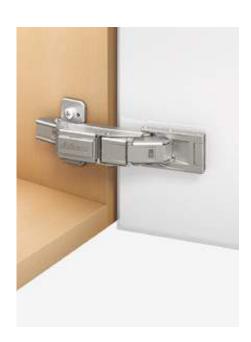

# CLIP top BLUMOTION CRISTALLO 110°

#### **Order specification**

- Hinge for glass and mirror doors
- Adhesion plate is glued on to the front, without glass drilling
- CLIP top BLUMOTION with integrated BLUMOTION (and deactivation option)
- CLIP top with or without closing mechanism (spring)
- 0-protrusion
- Tool-free fixing to boss and mounting plate
- Three-dimensional front adjustment