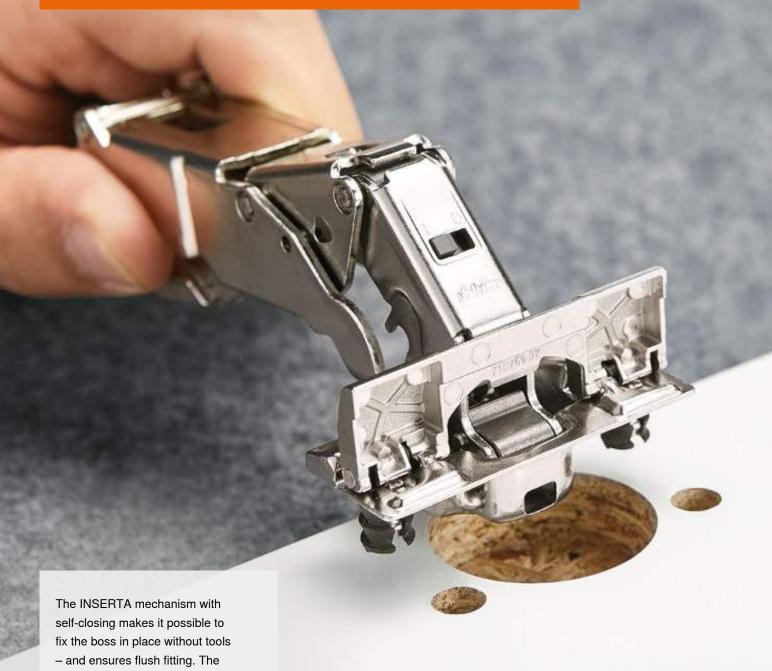

#### **Description**

- 0-protrusion for overlay application (for inner pull-outs or pull-out surrounds)
- CLIP top BLUMOTION with integrated BLUMOTION (and deactivation option)
- CLIP top with or without closing mechanism (spring)
- Tool-free fixing to mounting plate
- Three-dimensional adjustment
- With INSERTA tool-free hinge to door assembly