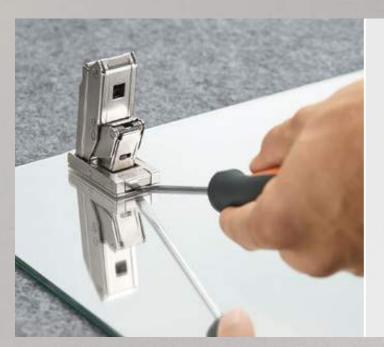

#### Simple removal

If necessary, the hinge can also be removed from the adhesion plate – simply unclip and you're done.

CLIP top BLUMOTION for thin doors:
The special new hinge with integrated dampening