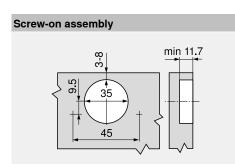

## Tried-and-tested CLIP assembly

The CLIP mechanism has proven itself a million times over in the past; it ensures that the wide angle hinge can be installed in cabinets quickly, with ease, and without tools.

#### **Tool-free assembly**

Thanks to the CLIP interface, it is easy to mount the hinge on the adhesion plate.