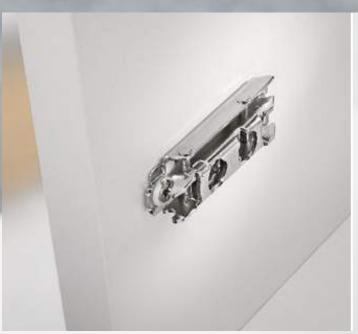

# The usual convenience: **CLIP top BLUMOTION 155°** assembly

*ablum* 

drilling pattern for the new CLIP top BLUMOTION hinge remains unchanged from previous versions.

## Tried-and-tested CLIP assembly

The CLIP mechanism has proven itself a million times over in the past; it ensures that the wide angle hinge can be installed in cabinets quickly, with ease, and without tools.