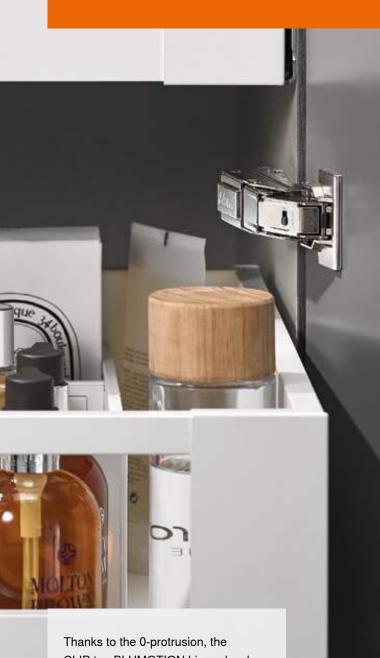

# Versatile: CLIP top BLUMOTION for thin doors

**Ablum** 

Thanks to the 0-protrusion, the CLIP top BLUMOTION hinge developed for thin doors is also suitable for cabinets with inner pull-outs, as well as for standard applications.