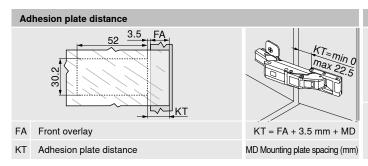

| Lege | end         |     |               |  |
|------|-------------|-----|---------------|--|
| •    | With spring | ONS | Onyx black    |  |
| 0    | Unsprung    | NI  | Nickel plated |  |

The different overlay applications can be achieved with the appropriate adhesion positions.

### Hinge dimensions and gap calculation based on factory setting (mounting plate spacing = 0 mm)

Front protrusion at 90° opening angle

#### Distance

| ₽  | Fron | t over | lay FA  | (mm     | )      |      |     |      |     |      |     |      |      |      |      |      |      |      |
|----|------|--------|---------|---------|--------|------|-----|------|-----|------|-----|------|------|------|------|------|------|------|
| Σ  | -3.5 | -3     | -2.5    | -2      | -1.5   | -1   | 2.5 | 4    | 5.5 | 7    | 8.5 | 10   | 11.5 | 13   | 14.5 | 16   | 17.5 | 19   |
| 0  | 0    | 0.5    | 1       | 1.5     | 2      | 2.5  | 6   | 7.5  | 9   | 10.5 | 12  | 13.5 | 15   | 16.5 | 18   | 19.5 | 21   | 22.5 |
| 3  | 3    | 3.5    | 4       | 4.5     | 5      | 5.5  | 9   | 10.5 | 12  | 13.5 | 15  | 16.5 | 18   | 19.5 | 21   | 22.5 |      |      |
| 6  | 6    | 6.5    | 7       | 7.5     | 8      | 8.5  | 12  | 13.5 | 15  | 16.5 | 18  | 19.5 | 21   | 22.5 |      |      |      |      |
| 9  | 9    | 9.5    | 10      | 10.5    | 11     | 11.5 | 15  | 16.5 | 18  | 19.5 | 21  | 22.5 |      |      |      |      |      |      |
| ME | )    | Mour   | nting p | late sp | pacing | (mm) |     |      |     |      |     |      |      |      |      |      |      |      |

Due to the risk of breakage to glass and mirror doors, sufficient surrounding gaps are required (recommendation: min. 2 mm).