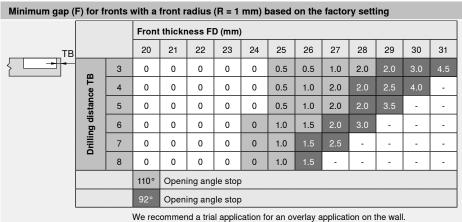

#### Hinge dimensions and gap calculation based on factory setting (mounting plate spacing = 0 or 9 mm)

Front protrusion at 90° opening angle

F Gap

Set mounting plate fixing position back by door thickness + 1.5 mm

Part no

You can select any front thickness for a free-standing cabinet.

We recommend a trial application for a neighbouring front

or an overlay application on the wall.

Description

110° opening angle stop

| ninge for dual applications |             |             |  |
|-----------------------------|-------------|-------------|--|
| Description                 | Space (mm)  | Part no     |  |
| Mounting plate              | 6           | 175H9160    |  |
| Description                 | Angled      | Part no     |  |
| Opening angle stop          | 110°        | 70T7553     |  |
| Cabinet situation           | X max. (mm) | Y max. (mm) |  |
|                             | 18          | 28          |  |
|                             | 20          | 30          |  |
|                             | 25          | 35          |  |