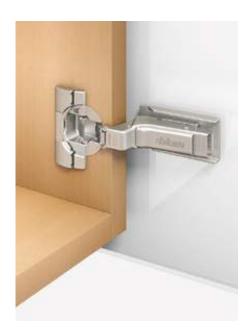

# If it's required, we develop it.

The needs of our customers are our greatest motivation in refining our fittings – and the reason why our range is constantly growing. Right now, for example, we are adding three new CLIP top BLUMOTION hinges to the range, containing our engineers' wealth of technical expertise. The resulting products also embody the inventive spirit that has led to Blum's unique range of functions.

# The usual convenience: **CLIP top BLUMOTION 155°** assembly

*ablum* 

drilling pattern for the new CLIP top BLUMOTION hinge remains unchanged from previous versions.

## Three-dimensional adjustment

The new 155°-hinge features a simple side and height adjustment, as well as infinitely variable depth adjustment, so it matches the high standard of the existing CLIP top BLUMO-TION hinges with which people are familiar.