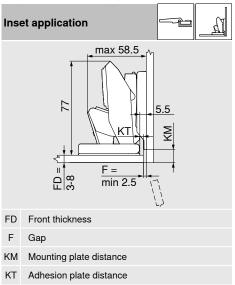

#### Hinge dimensions and gap calculation based on factory setting (mounting plate spacing = 0 or 9 mm)

Front protrusion at 90° opening angle

F Gap

Set mounting plate fixing position back by door thickness + 1.5 mm

#### Hinge dimensions and gap calculation based on factory setting (mounting plate spacing = 0 mm)

Front protrusion at 90° opening angle

F Gap

### Hinge dimensions and gap calculation based on factory setting (mounting plate spacing = 0 mm)

Front protrusion at 90° opening angle