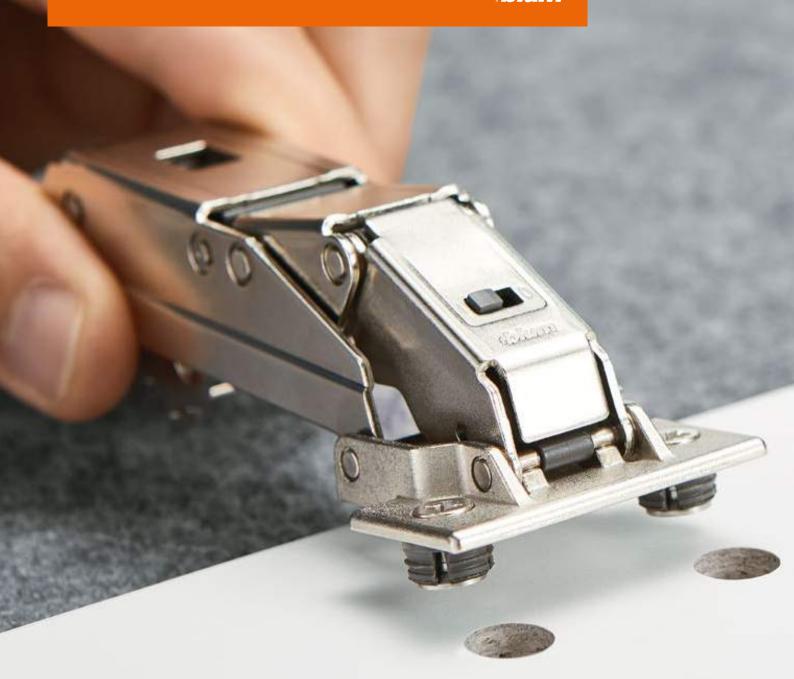

# Simple to fasten: EXPANDO T for a variety of materials

What sets CLIP top BLUMOTION for thin doors apart is the EXPANDO T split dowel, which was developed specifically for this purpose. Steel pull-in anchors ensure a firm hold in hard materials, while plastic jaws ensure the same firm hold in softer materials such as MDF and chipboard.

#### Simple hinge fixing

Place the dowels in the drill holes, tighten the screws, then you're done! The new type of fixing with EXPANDO T makes furniture with thin doors easy to process.