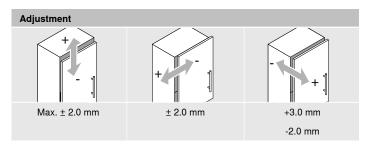

# Tried-and-tested adjustment options

Tool-free front assembly using the CLIP mechanism, you also benefit from tried-and-tested infinitely variable adjustment of the height, side and depth.