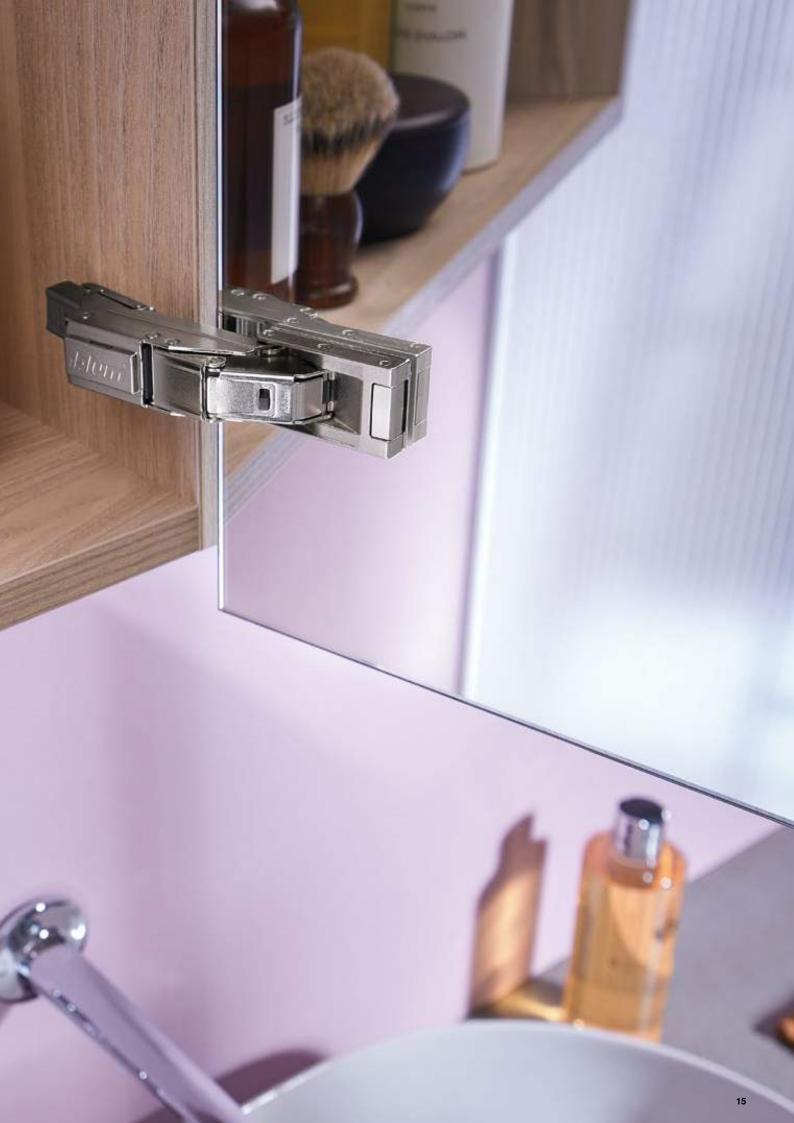

# The usual convenience: CLIP top BLUMOTION CRISTALLO assembly

**Ablum** 

Standard fixing positions are used to fix the mounting plate in place in the cabinet, which enables the use of standard cabinets and also makes the production process more straightforward.

#### Simplified positioning

CLIP top BLUMOTION
CRISTALLO can be used in a very wide range of glass display cabinets – without glass drilling. The adhesion template helps ensure that the adhesion plate is fixed in the correct position.

#### **Tool-free assembly**

Thanks to the CLIP interface, it is easy to mount the hinge on the adhesion plate.

#### Simple removal

If necessary, the hinge can also be removed from the adhesion plate – simply unclip and you're done.

CLIP top BLUMOTION for thin doors:
The special new hinge with integrated dampening