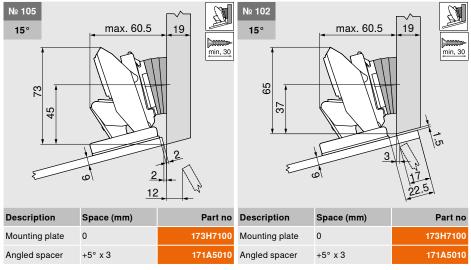

#### Hinge dimensions and gap calculation based on factory setting (mounting plate spacing = 0 or 9 mm)

Front protrusion at 90° opening angle

F Gap

Set mounting plate fixing position back by door thickness + 1.5 mm

#### Hinge for dual applications

Standard mounting plates with 0 mm spacing

 $^{\star}$  Dimension for mounting plate with dimension A = 37 mm

#### 22 mm

#### 24 mm

Part no

You can select any front thickness for a free-standing cabinet.

We recommend a trial application for a neighbouring front

or an overlay application on the wall.

Description

110° opening angle stop

| ninge for dual applications |             |             |  |
|-----------------------------|-------------|-------------|--|
| Description                 | Space (mm)  | Part no     |  |
| Mounting plate              | 6           | 175H9160    |  |
| Description                 | Angled      | Part no     |  |
| Opening angle stop          | 110°        | 70T7553     |  |
| Cabinet situation           | X max. (mm) | Y max. (mm) |  |
|                             | 18          | 28          |  |
|                             | 20          | 30          |  |
|                             | 25          | 35          |  |

| Hinge for dual applications |             |             |  |
|-----------------------------|-------------|-------------|--|
| Description                 | Space (mm)  | Part no     |  |
| Mounting plate              | 6           | 175H9160    |  |
| Description                 | Angled      | Part no     |  |
| Opening angle stop          | 110°        | 70T7553     |  |
| Cabinet situation           | X max. (mm) | Y max. (mm) |  |
|                             | 16          | 29          |  |
|                             | 17          | 30          |  |
|                             |             | 30          |  |

| Description    | Space (mm) | Part no  |
|----------------|------------|----------|
| Mounting plate | 6          | 175H9160 |
|                |            |          |

 $^{\star}$  Dimension for mounting plate with dimension A = 37 mm