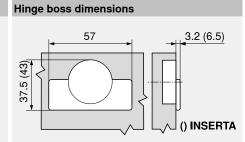

#### Hinge dimensions and gap calculation based on factory setting (mounting plate spacing = 0 or 9 mm)

Front protrusion at 90° opening angle

F Gap

Set mounting plate fixing position back by door thickness + 1.5 mm

#### Hinge dimensions and gap calculation based on factory setting (mounting plate spacing = 0 mm)

Front protrusion at 90° opening angle

F Gap