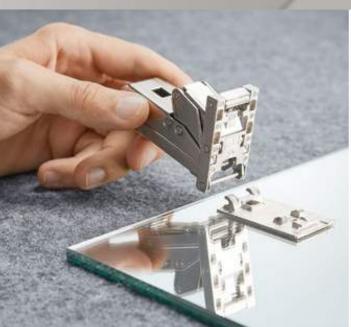

# The usual convenience: CLIP top BLUMOTION CRISTALLO assembly

**Ablum** 

Standard fixing positions are used to fix the mounting plate in place in the cabinet, which enables the use of standard cabinets and also makes the production process more straightforward.

#### Simplified positioning

CLIP top BLUMOTION
CRISTALLO can be used in a very wide range of glass display cabinets – without glass drilling. The adhesion template helps ensure that the adhesion plate is fixed in the correct position.

#### **Tool-free assembly**

Thanks to the CLIP interface, it is easy to mount the hinge on the adhesion plate.