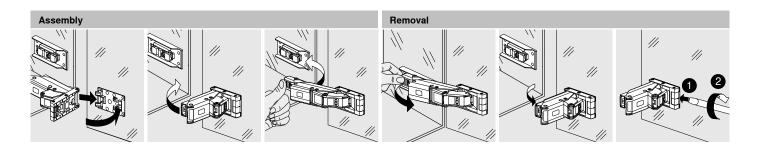

# The usual convenience: **CLIP top BLUMOTION 155°** assembly

*ablum* 

drilling pattern for the new CLIP top BLUMOTION hinge remains unchanged from previous versions.

## Tried-and-tested CLIP assembly

The CLIP mechanism has proven itself a million times over in the past; it ensures that the wide angle hinge can be installed in cabinets quickly, with ease, and without tools.

## Three-dimensional adjustment

The new 155°-hinge features a simple side and height adjustment, as well as infinitely variable depth adjustment, so it matches the high standard of the existing CLIP top BLUMO-TION hinges with which people are familiar.

#### Simple removal

If necessary, the hinge can also be removed from the adhesion plate – simply unclip and you're done.

CLIP top BLUMOTION for thin doors:
The special new hinge with integrated dampening