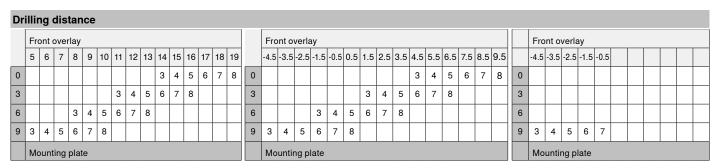

#### **Drilling distance** Front overlay 9 10 11 12 13 14 15 16 17 18 19 6 7 8 7 8 4 5 Mounting plate

The number of hinges depends on the door height and weight.

To achieve good stability, the hinge spacing distance should be as large as possible.

#### Distance

| ₽  | Fron | t over | lay FA  | (mm     | )      |      |     |      |     |      |     |      |      |      |      |      |      |      |
|----|------|--------|---------|---------|--------|------|-----|------|-----|------|-----|------|------|------|------|------|------|------|
| Σ  | -3.5 | -3     | -2.5    | -2      | -1.5   | -1   | 2.5 | 4    | 5.5 | 7    | 8.5 | 10   | 11.5 | 13   | 14.5 | 16   | 17.5 | 19   |
| 0  | 0    | 0.5    | 1       | 1.5     | 2      | 2.5  | 6   | 7.5  | 9   | 10.5 | 12  | 13.5 | 15   | 16.5 | 18   | 19.5 | 21   | 22.5 |
| 3  | 3    | 3.5    | 4       | 4.5     | 5      | 5.5  | 9   | 10.5 | 12  | 13.5 | 15  | 16.5 | 18   | 19.5 | 21   | 22.5 |      |      |
| 6  | 6    | 6.5    | 7       | 7.5     | 8      | 8.5  | 12  | 13.5 | 15  | 16.5 | 18  | 19.5 | 21   | 22.5 |      |      |      |      |
| 9  | 9    | 9.5    | 10      | 10.5    | 11     | 11.5 | 15  | 16.5 | 18  | 19.5 | 21  | 22.5 |      |      |      |      |      |      |
| ME | )    | Mour   | nting p | late sp | pacing | (mm) |     |      |     |      |     |      |      |      |      |      |      |      |