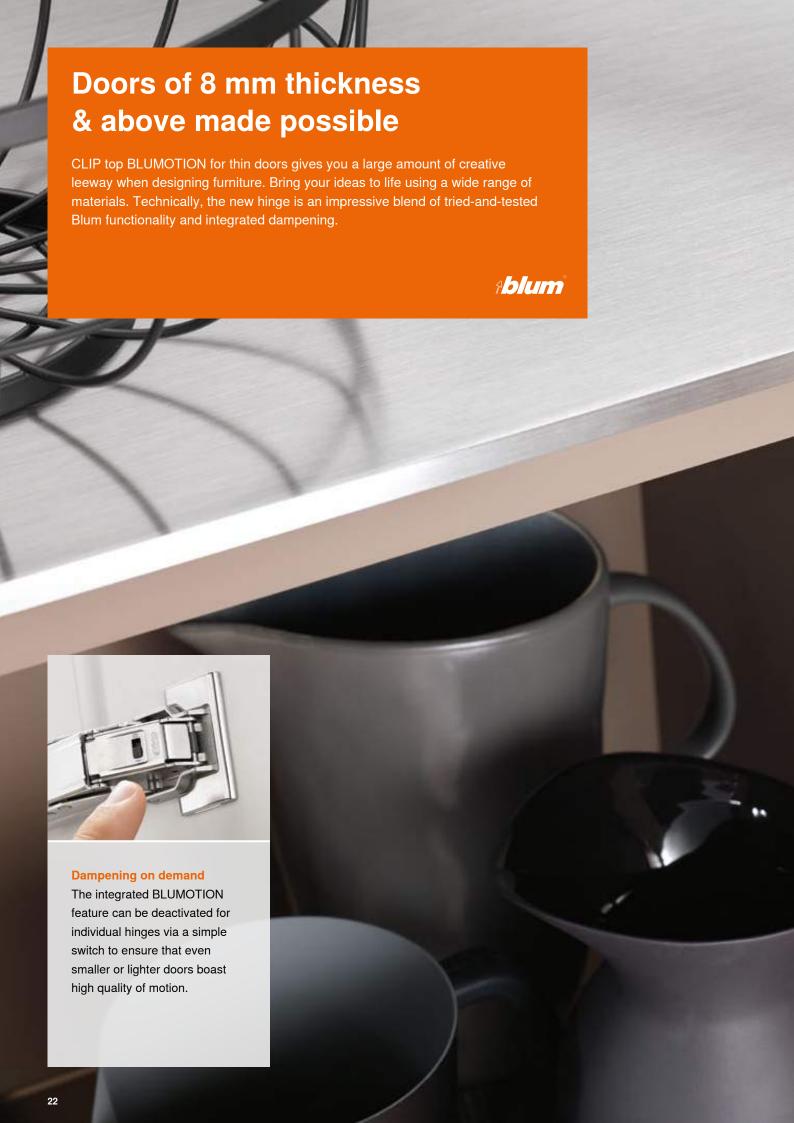

# Versatile: CLIP top BLUMOTION for thin doors

**Ablum** 

Thanks to the 0-protrusion, the CLIP top BLUMOTION hinge developed for thin doors is also suitable for cabinets with inner pull-outs, as well as for standard applications.