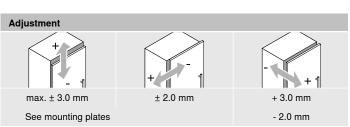

## Three-dimensional adjustment

The new 155°-hinge features a simple side and height adjustment, as well as infinitely variable depth adjustment, so it matches the high standard of the existing CLIP top BLUMO-TION hinges with which people are familiar.

# Tried-and-tested adjustment options

Tool-free front assembly using the CLIP mechanism, you also benefit from tried-and-tested infinitely variable adjustment of the height, side and depth.