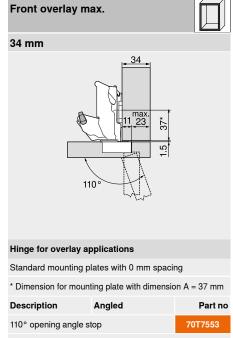

# Mitred application – side, with large overlay 16/19 mm R1 110°2.3 Hinge for overlay applications Standard mounting plates with 0 mm spacing \* Dimension for mounting plate with dimension A = 37 mm

Angled

Part no

You can select any front thickness for a free-standing cabinet.

We recommend a trial application for a neighbouring front

or an overlay application on the wall.

Description

110° opening angle stop

| ninge for dual applications |             |             |  |
|-----------------------------|-------------|-------------|--|
| Description                 | Space (mm)  | Part no     |  |
| Mounting plate              | 6           | 175H9160    |  |
| Description                 | Angled      | Part no     |  |
| Opening angle stop          | 110°        | 70T7553     |  |
| Cabinet situation           | X max. (mm) | Y max. (mm) |  |
|                             | 18          | 28          |  |
|                             | 20          | 30          |  |
|                             | 25          | 35          |  |