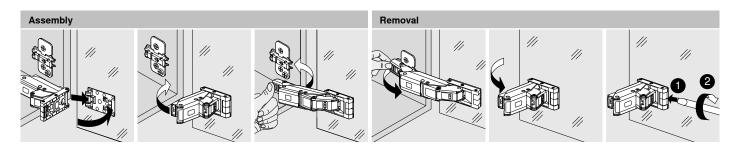

## Tried-and-tested CLIP assembly

The CLIP mechanism has proven itself a million times over in the past; it ensures that the wide angle hinge can be installed in cabinets quickly, with ease, and without tools.

#### **Tool-free assembly**

Thanks to the CLIP interface, it is easy to mount the hinge on the adhesion plate.

#### Simple removal

If necessary, the hinge can also be removed from the adhesion plate – simply unclip and you're done.

CLIP top BLUMOTION for thin doors:
The special new hinge with integrated dampening