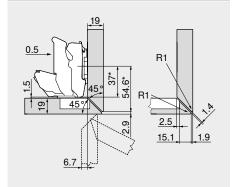

# Planning Special application

#### Mitred application - all four edges

#### 19 mm

#### Hinge for dual applications

Standard mounting plates with 0 mm spacing

 $^{\star}$  Dimension for mounting plate with dimension A = 37 mm