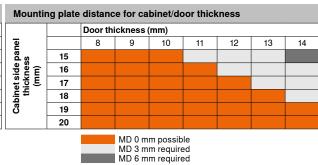

#### **Drilling distance** Front overlay 9 10 11 12 13 14 15 16 17 18 19 6 7 8 7 8 4 5 Mounting plate

The number of hinges depends on the door height and weight.

To achieve good stability, the hinge spacing distance should be as large as possible.