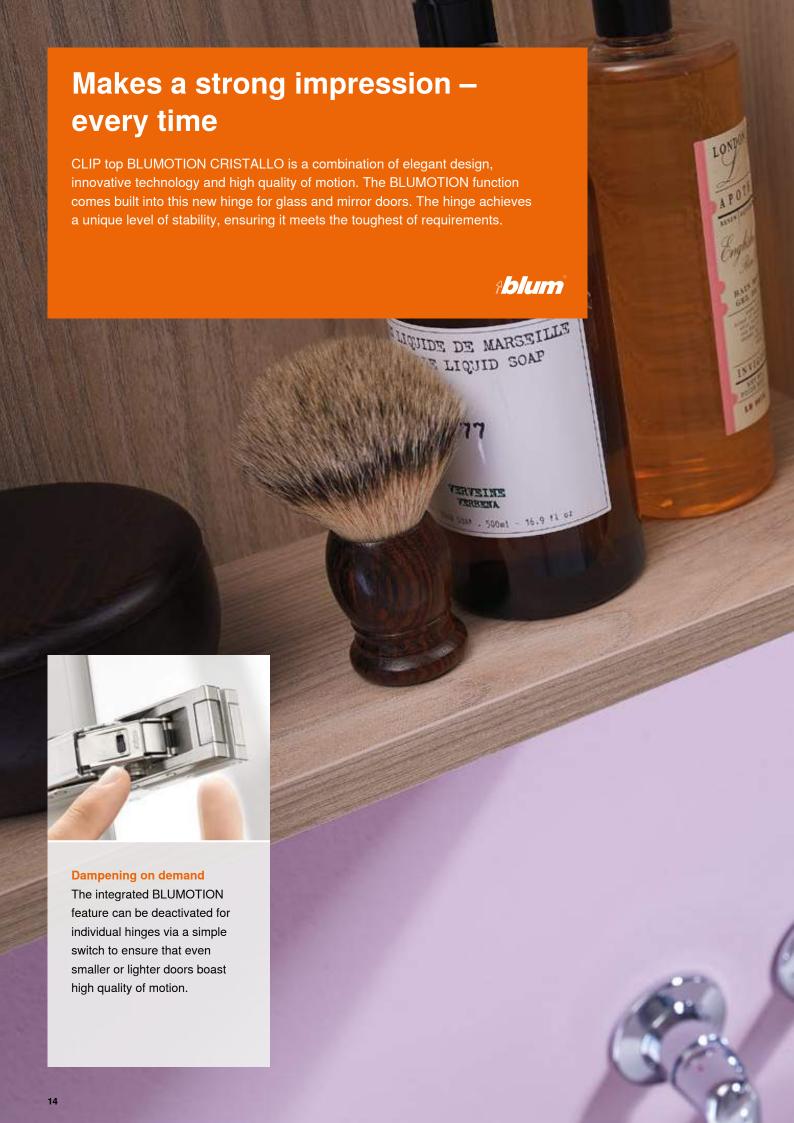

#### Suitable boss cover caps

Suitable boss cover caps are now available for CLIP top BLUMOTION 155° – and are also available in dark colour variant onyx black.

CLIP top BLUMOTION CRISTALLO: the new glass door hinge with integrated dampening

# The usual convenience: CLIP top BLUMOTION CRISTALLO assembly

**Ablum** 

Standard fixing positions are used to fix the mounting plate in place in the cabinet, which enables the use of standard cabinets and also makes the production process more straightforward.

#### Simplified positioning

CLIP top BLUMOTION
CRISTALLO can be used in a very wide range of glass display cabinets – without glass drilling. The adhesion template helps ensure that the adhesion plate is fixed in the correct position.