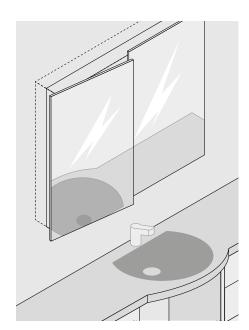

#### Suitable boss cover caps

Suitable boss cover caps are now available for CLIP top BLUMOTION 155° – and are also available in dark colour variant onyx black.

CLIP top BLUMOTION CRISTALLO: the new glass door hinge with integrated dampening

#### Simplified positioning

CLIP top BLUMOTION
CRISTALLO can be used in a very wide range of glass display cabinets – without glass drilling. The adhesion template helps ensure that the adhesion plate is fixed in the correct position.

# CLIP top BLUMOTION CRISTALLO 110°

Due to the risk of breakage to glass and mirror doors, sufficient surrounding gaps are required (recommendation: min. 2 mm).