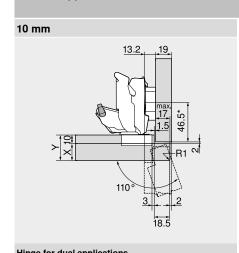

| Hinge for dual applications |             |             |  |
|-----------------------------|-------------|-------------|--|
| Description                 | Space (mm)  | Part no     |  |
| Mounting plate              | 6           | 175H9160    |  |
| Description                 | Angled      | Part no     |  |
| Opening angle stop          | 110°        | 70T7553     |  |
| Cabinet situation           | X max. (mm) | Y max. (mm) |  |
|                             | 16          | 29          |  |
|                             | 17          | 30          |  |
|                             |             | 30          |  |