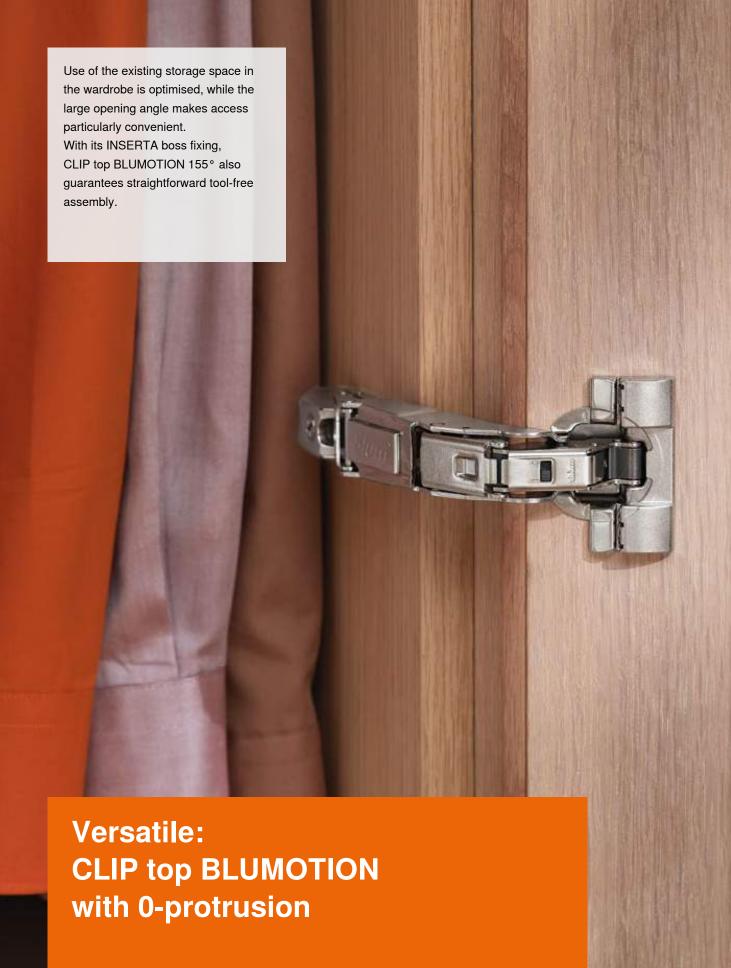

# The usual convenience: **CLIP top BLUMOTION 155°** assembly

*ablum* 

drilling pattern for the new CLIP top BLUMOTION hinge remains unchanged from previous versions.

## Tried-and-tested CLIP assembly

The CLIP mechanism has proven itself a million times over in the past; it ensures that the wide angle hinge can be installed in cabinets quickly, with ease, and without tools.