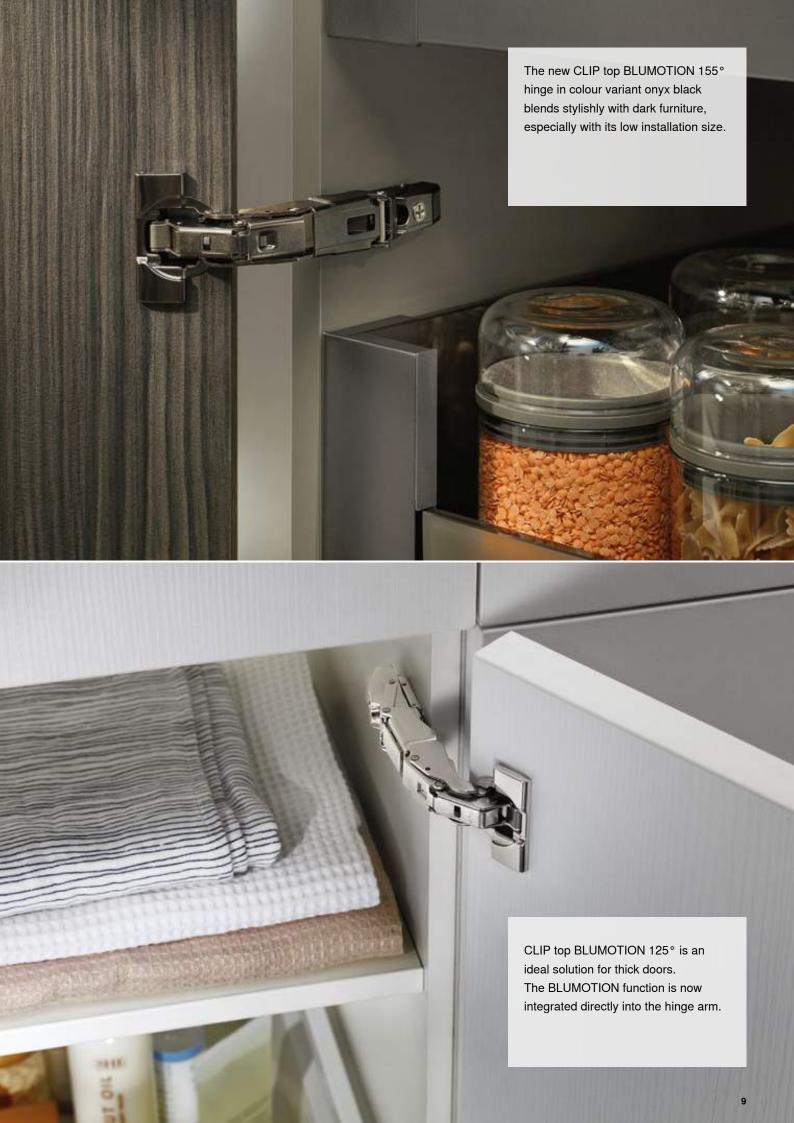

# The usual convenience: **CLIP top BLUMOTION 155°** assembly

*ablum* 

drilling pattern for the new CLIP top BLUMOTION hinge remains unchanged from previous versions.

#### Suitable boss cover caps

Suitable boss cover caps are now available for CLIP top BLUMOTION 155° – and are also available in dark colour variant onyx black.

CLIP top BLUMOTION CRISTALLO: the new glass door hinge with integrated dampening

# Versatile: CLIP top BLUMOTION for thin doors

**Ablum** 

Thanks to the 0-protrusion, the CLIP top BLUMOTION hinge developed for thin doors is also suitable for cabinets with inner pull-outs, as well as for standard applications.