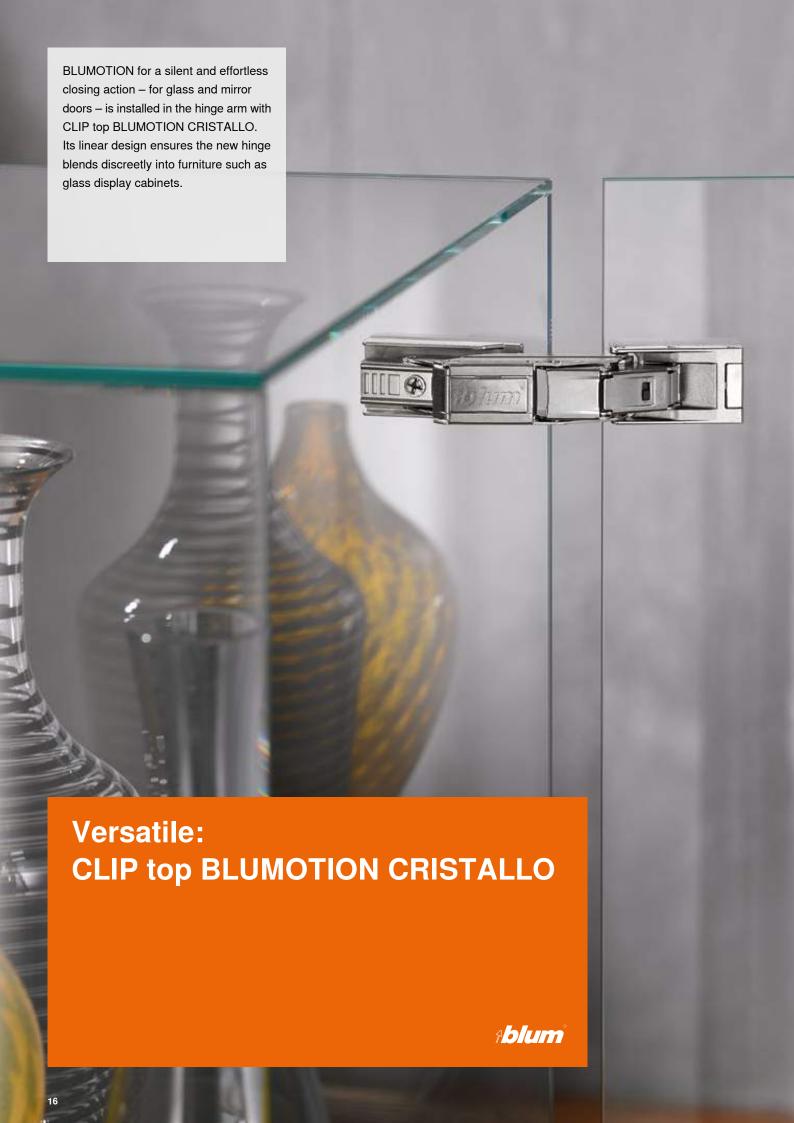

#### Suitable boss cover caps

Suitable boss cover caps are now available for CLIP top BLUMOTION 155° – and are also available in dark colour variant onyx black.

CLIP top BLUMOTION CRISTALLO: the new glass door hinge with integrated dampening

# The usual convenience: CLIP top BLUMOTION CRISTALLO assembly

**Ablum** 

Standard fixing positions are used to fix the mounting plate in place in the cabinet, which enables the use of standard cabinets and also makes the production process more straightforward.

#### Simplified positioning

CLIP top BLUMOTION
CRISTALLO can be used in a very wide range of glass display cabinets – without glass drilling. The adhesion template helps ensure that the adhesion plate is fixed in the correct position.

#### **Tool-free assembly**

Thanks to the CLIP interface, it is easy to mount the hinge on the adhesion plate.

#### Simple removal

If necessary, the hinge can also be removed from the adhesion plate – simply unclip and you're done.

CLIP top BLUMOTION for thin doors:
The special new hinge with integrated dampening