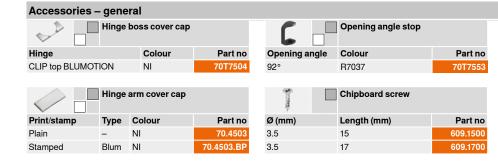

#### Suitable boss cover caps

Suitable boss cover caps are now available for CLIP top BLUMOTION 155° – and are also available in dark colour variant onyx black.

CLIP top BLUMOTION CRISTALLO: the new glass door hinge with integrated dampening

| Hinge arm cover cap |             |      |          | cap        |
|---------------------|-------------|------|----------|------------|
|                     | Print/stamp | Logo | Colour   | Part no    |
| Plain               |             | -    | NI   ONS | 70.4503    |
| Stamp               | ed          | Blum | NI       | 70.4503.BP |

|               | Opening angle      | stop       |
|---------------|--------------------|------------|
| Opening angle | Colour             | Part no    |
| 85°           | Dark grey          | 70T4503    |
| 92°           | RAL 7037 dust grey | 70T4503.09 |