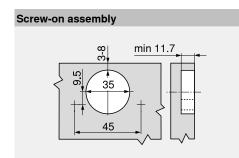

## Tried-and-tested CLIP assembly

The CLIP mechanism has proven itself a million times over in the past; it ensures that the wide angle hinge can be installed in cabinets quickly, with ease, and without tools.

# Tried-and-tested adjustment options

Tool-free front assembly using the CLIP mechanism, you also benefit from tried-and-tested infinitely variable adjustment of the height, side and depth.