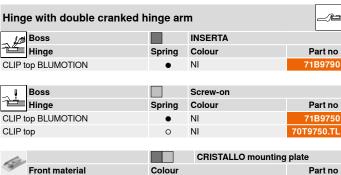

 Overlay application, dual application, inset application

 Inset application
 CRISTALLO

 Hinge
 Spring
 Colour
 Part no

 CLIP top BLUMOTION
 ● NI ONS
 71B4500C

 CLIP top
 ● NI
 71T4500CTL

 CLIP top
 O NI
 70T4500CTL

| As             | CRISTALLO adhesion plate |          |
|----------------|--------------------------|----------|
| Front material | Colour                   | Part no  |
| Glass/mirror   | Matt-nickel plated       | 70T4568C |
| Mirror         | Special nickel plated    | 70T4568C |

| Hinge arm cover cap |             |      |          | cap        |
|---------------------|-------------|------|----------|------------|
|                     | Print/stamp | Logo | Colour   | Part no    |
| Plain               |             | -    | NI   ONS | 70.4503    |
| Stamp               | ed          | Blum | NI       | 70.4503.BP |

|               | Opening angle      | stop       |
|---------------|--------------------|------------|
| Opening angle | Colour             | Part no    |
| 85°           | Dark grey          | 70T4503    |
| 92°           | RAL 7037 dust grey | 70T4503.09 |

| Lege | end         |     |               |  |
|------|-------------|-----|---------------|--|
| •    | With spring | ONS | Onyx black    |  |
| 0    | Unsprung    | NI  | Nickel plated |  |

The different overlay applications can be achieved with the appropriate adhesion positions.