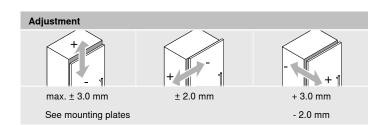

## Three-dimensional adjustment

The new 155°-hinge features a simple side and height adjustment, as well as infinitely variable depth adjustment, so it matches the high standard of the existing CLIP top BLUMO-TION hinges with which people are familiar.

# Tried-and-tested adjustment options

Tool-free front assembly using the CLIP mechanism, you also benefit from tried-and-tested infinitely variable adjustment of the height, side and depth.