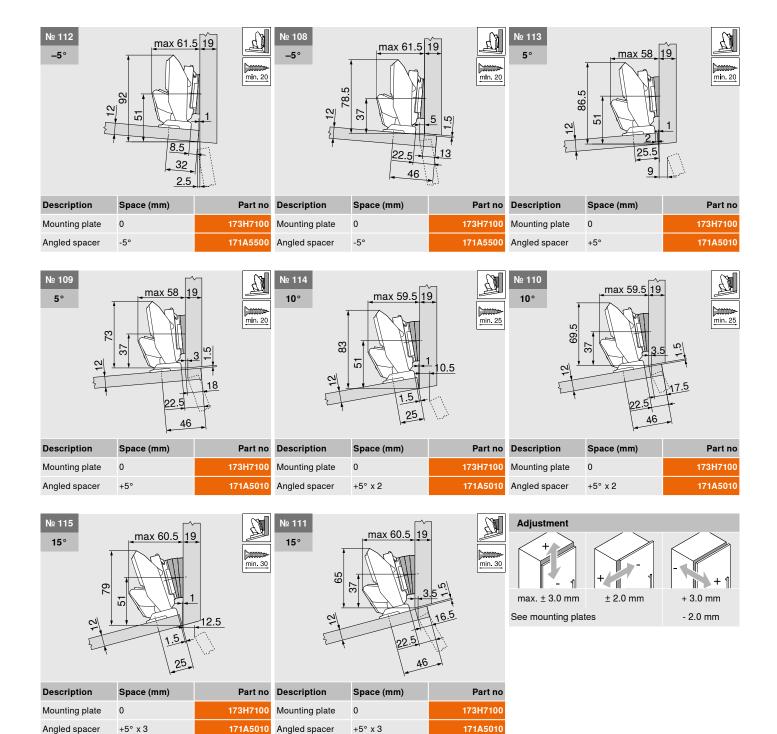

| Accessories |      |                   |            |  |  |  |
|-------------|------|-------------------|------------|--|--|--|
| $\triangle$ |      | Hinge arm cover c | ар         |  |  |  |
| Print/stamp | Logo | Colour            | Part no    |  |  |  |
| Plain       | -    | NI   ONS          | 70.4503    |  |  |  |
| Stamped     | Blum | NI                | 70.4503.BP |  |  |  |
|             |      |                   |            |  |  |  |
|             |      |                   |            |  |  |  |

| 8                  |          | Hinge boss cover cap |         |
|--------------------|----------|----------------------|---------|
|                    | Colour   |                      | Part no |
| CLIP top BLUMOTION | NI   ONS |                      | 70T4504 |
| CLIP top           | NI       |                      | 70T4504 |

| Overlay application, dual application | <u>U</u> |           |  |            |
|---------------------------------------|----------|-----------|--|------------|
| Boss                                  |          | EXPANDO T |  |            |
| Hinge                                 | Spring   | Colour    |  | Part no    |
| CLIP top BLUMOTION                    | •        | NI   ONS  |  | 71B453T    |
| CLIP top                              | •        | NI        |  | 71T453T    |
| CLIP top                              | 0        | NI        |  | 70T453T.TL |

# The different overlay applications can be achieved with the appropriate fixing position.

| Leger | nd          |     |               |
|-------|-------------|-----|---------------|
| •     | With spring | ONS | Onyx black    |
| 0     | Unsprung    | NI  | Nickel plated |

### **EXPANDO T area of application**

EXPANDO T is suitable for fixing Blum fittings to thin front materials in furniture manufacturing. With sufficient stability and strength, front materials of 8 mm thickness and above may be used.

| Area of application and assembly recommendation     |                             |  |  |  |  |
|-----------------------------------------------------|-----------------------------|--|--|--|--|
| Materials tested by Blum                            | Min. tightening torque (Nm) |  |  |  |  |
| Chipboard (transverse tensile strength > 0.4 N/mm²) | 1.5                         |  |  |  |  |
| MDF (transverse tensile strength > 0.6 N/mm²)       | 1.5                         |  |  |  |  |
| HDF                                                 | 2                           |  |  |  |  |
| HPL                                                 | 2                           |  |  |  |  |
| Mineral composites                                  | 2                           |  |  |  |  |
| Nero Assoluto natural granite stone                 | 3                           |  |  |  |  |
| Artificial stone – quartz composite                 | 3                           |  |  |  |  |
| Ceramic plates                                      | 3                           |  |  |  |  |

|     |               | Opening angle      | Opening angle stop |  |  |  |  |  |
|-----|---------------|--------------------|--------------------|--|--|--|--|--|
|     | Opening angle | Colour             | Part no            |  |  |  |  |  |
| 85° |               | Dark grey          | 70T4503            |  |  |  |  |  |
| 92° |               | RAL 7037 dust grey | 70T4503.09         |  |  |  |  |  |

### Disclaimer of liability

Blum accepts no liability for the use of EXPANDO T in combination with materials not listed or fittings from other manufacturers. It is recommended that the assembly be carried out by an experienced furniture manufacturer.