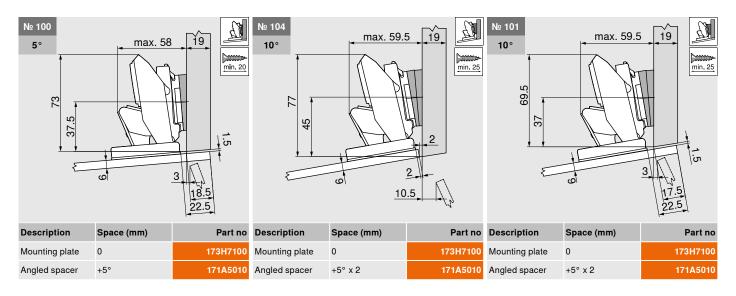

#### Hinge for dual applications

Standard mounting plates with 0 mm spacing

 $^{\star}$  Dimension for mounting plate with dimension A = 37 mm

#### 22 mm

#### Hinge for dual applications

Standard mounting plates with 0 mm spacing

\* Dimension for mounting plate with dimension A = 37 mm

#### 24 mm