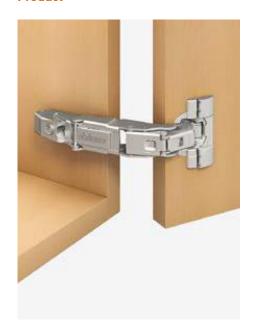

# Versatile: CLIP top BLUMOTION for thin doors

**Ablum** 

Thanks to the 0-protrusion, the CLIP top BLUMOTION hinge developed for thin doors is also suitable for cabinets with inner pull-outs, as well as for standard applications.