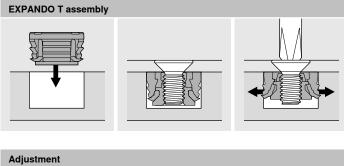

# Simple to fasten: EXPANDO T for a variety of materials

What sets CLIP top BLUMOTION for thin doors apart is the EXPANDO T split dowel, which was developed specifically for this purpose. Steel pull-in anchors ensure a firm hold in hard materials, while plastic jaws ensure the same firm hold in softer materials such as MDF and chipboard.

#### Simple hinge fixing

Place the dowels in the drill holes, tighten the screws, then you're done! The new type of fixing with EXPANDO T makes furniture with thin doors easy to process.