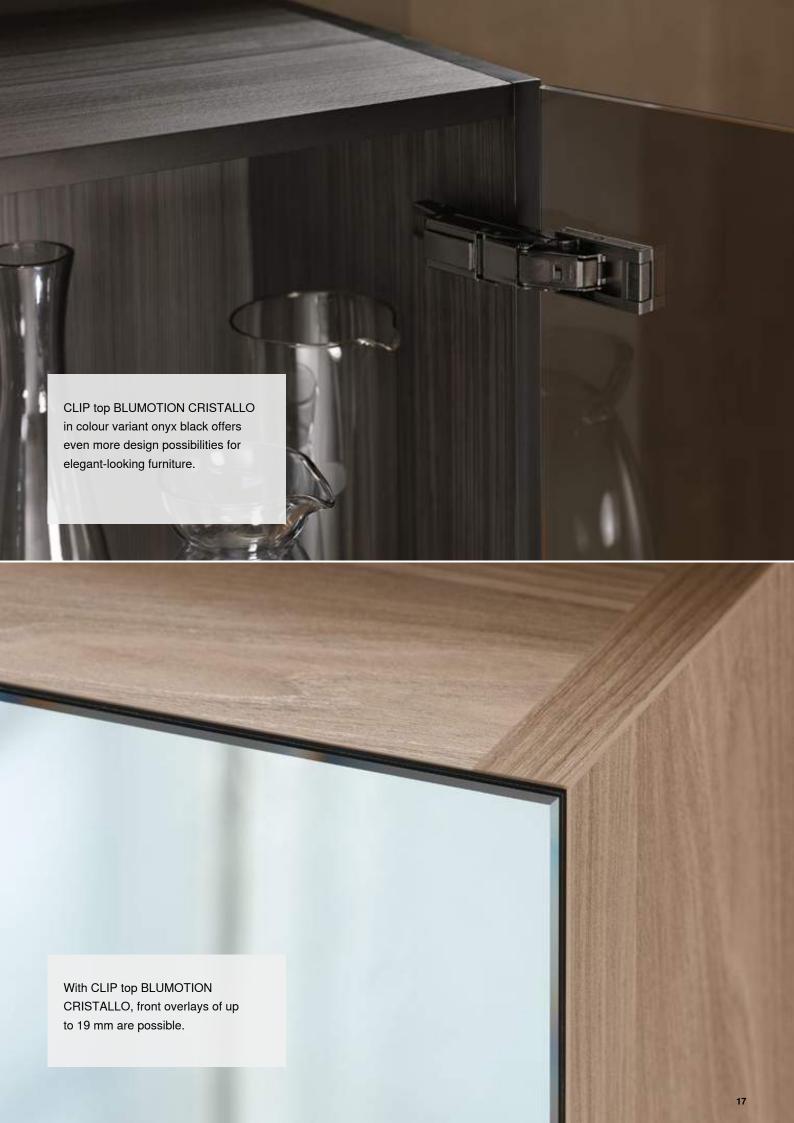

#### Suitable boss cover caps

Suitable boss cover caps are now available for CLIP top BLUMOTION 155° – and are also available in dark colour variant onyx black.

CLIP top BLUMOTION CRISTALLO: the new glass door hinge with integrated dampening