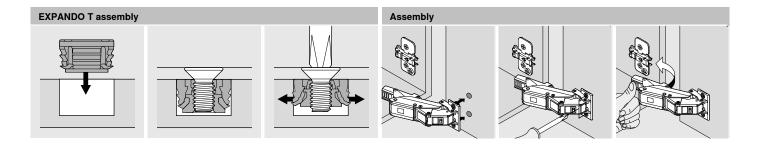

# Simple to fasten: EXPANDO T for a variety of materials

What sets CLIP top BLUMOTION for thin doors apart is the EXPANDO T split dowel, which was developed specifically for this purpose. Steel pull-in anchors ensure a firm hold in hard materials, while plastic jaws ensure the same firm hold in softer materials such as MDF and chipboard.

#### Simple hinge fixing

Place the dowels in the drill holes, tighten the screws, then you're done! The new type of fixing with EXPANDO T makes furniture with thin doors easy to process.