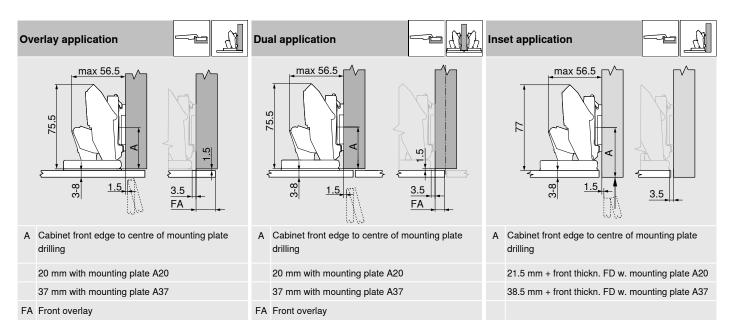

#### Hinge dimensions and gap calculation based on factory setting (mounting plate spacing = 0 or 9 mm)

Front protrusion at 90° opening angle

F Gap

Set mounting plate fixing position back by door thickness + 1.5 mm

#### Hinge dimensions and gap calculation based on factory setting (mounting plate spacing = 0 mm)

Front protrusion at 90° opening angle

F Gap