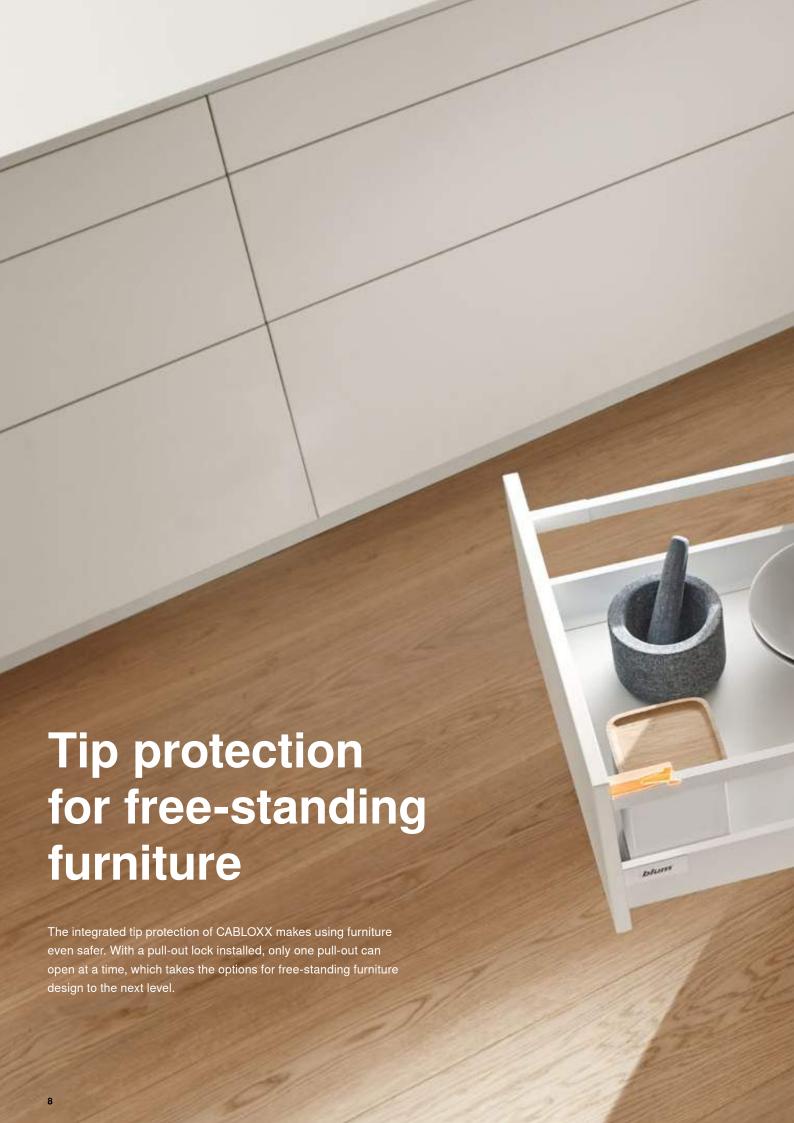

## **High flexibility**

If the locking bar has been cut to the required size, the spacers and the locking mechanism units can be positioned wherever required. In other words, CABLOXX offers a high degree of freedom for the design process.