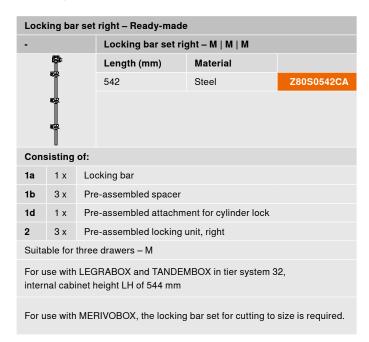

## Locking bar set right – ready-made – M $\mid$ M $\mid$ M

#### **Ordering information**

| -                                                                                           |         | Locking bar se                             | Locking bar set right – C   M |            |  |
|---------------------------------------------------------------------------------------------|---------|--------------------------------------------|-------------------------------|------------|--|
|                                                                                             |         | Length (mm)                                | Material                      |            |  |
|                                                                                             |         | 542                                        | Steel                         | Z80S0542BA |  |
|                                                                                             |         |                                            |                               |            |  |
|                                                                                             |         |                                            |                               |            |  |
|                                                                                             |         |                                            |                               |            |  |
| Cons                                                                                        | sisting | of:                                        |                               |            |  |
| 1a                                                                                          | 1 x     | Locking bar                                |                               |            |  |
| 1b                                                                                          | 2 x     | Pre-assembled spacer                       |                               |            |  |
| 1d                                                                                          | 1 x     | Pre-assembled attachment for cylinder lock |                               |            |  |
| 2                                                                                           | 2 x     | Pre-assembled locking unit, right          |                               |            |  |
| Suitable for one drawer – M and one high fronted pull-out – C                               |         |                                            |                               |            |  |
| For use with LEGRABOX and TANDEMBOX in tier system 32, internal cabinet height LH of 544 mm |         |                                            |                               |            |  |