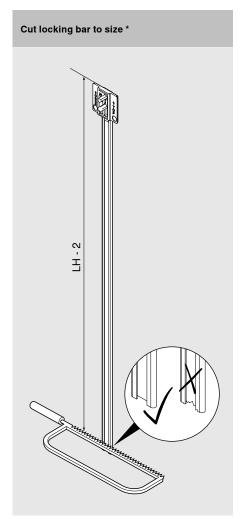

#### **Ordering information**

| Locking bar set, can be cut to size                  |                |                               |                           |          |          |
|------------------------------------------------------|----------------|-------------------------------|---------------------------|----------|----------|
| 1                                                    |                |                               | Locking bar set           |          |          |
|                                                      |                |                               | Cabinet height<br>KH (mm) | Material |          |
|                                                      |                |                               | Up to 600                 | Steel    | Z80S0560 |
|                                                      |                |                               | Up to 800                 | Steel    | Z80S0760 |
| `                                                    | \ <u>-</u> -c\ |                               | Up to 1300                | Steel    | Z80S1260 |
| Consisting of:                                       |                |                               |                           |          |          |
| 1a                                                   | 1 x            | Locking bar                   |                           |          |          |
| 1b                                                   | 1 x            | Spacer for cutting to size    |                           |          |          |
| 1c                                                   | 1 x            | End cap                       |                           |          |          |
| 1d                                                   | 1 x            | Attachment for cylinder lock  |                           |          |          |
| -                                                    | 1 x            | Drilling template for end cap |                           |          |          |
| -                                                    | 1 x            | Installation instructions     |                           |          |          |
| Can be combined with all Blum box and runner systems |                |                               |                           |          |          |
| Cutting for 1a Internal cabinet height LH – 2 mm     |                |                               |                           |          |          |

## Locking bar, locking unit and cylinder lock