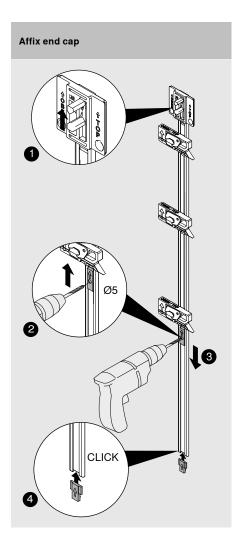

### **Cutting to size template**

A template helps you to cut locking bars, spacers and synchronisation shafts to precise sizes as well as to drill the positioning hole for the end cap or the drilling pattern for the synchronisation attachment.

## Locking bar, locking unit and cylinder lock