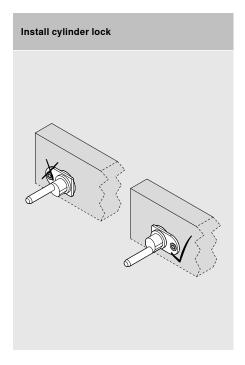

## Locking bar, locking unit and cylinder lock

# Protection against unauthorised access

If you have items that need to be stored in an organised way, presented appealingly and stored safely, CABLOXX is the right solution for you. Pull-outs are securely locked and protected against unauthorised access. Blum's locking system is compatible with all standard cylinder locks.