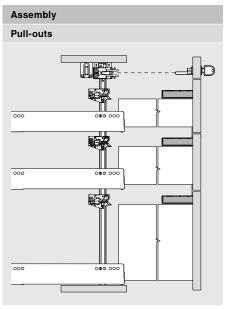

## **Assembly**

## Locking bar, locking unit and cylinder lock

#### Front locking bracket and synchronisation