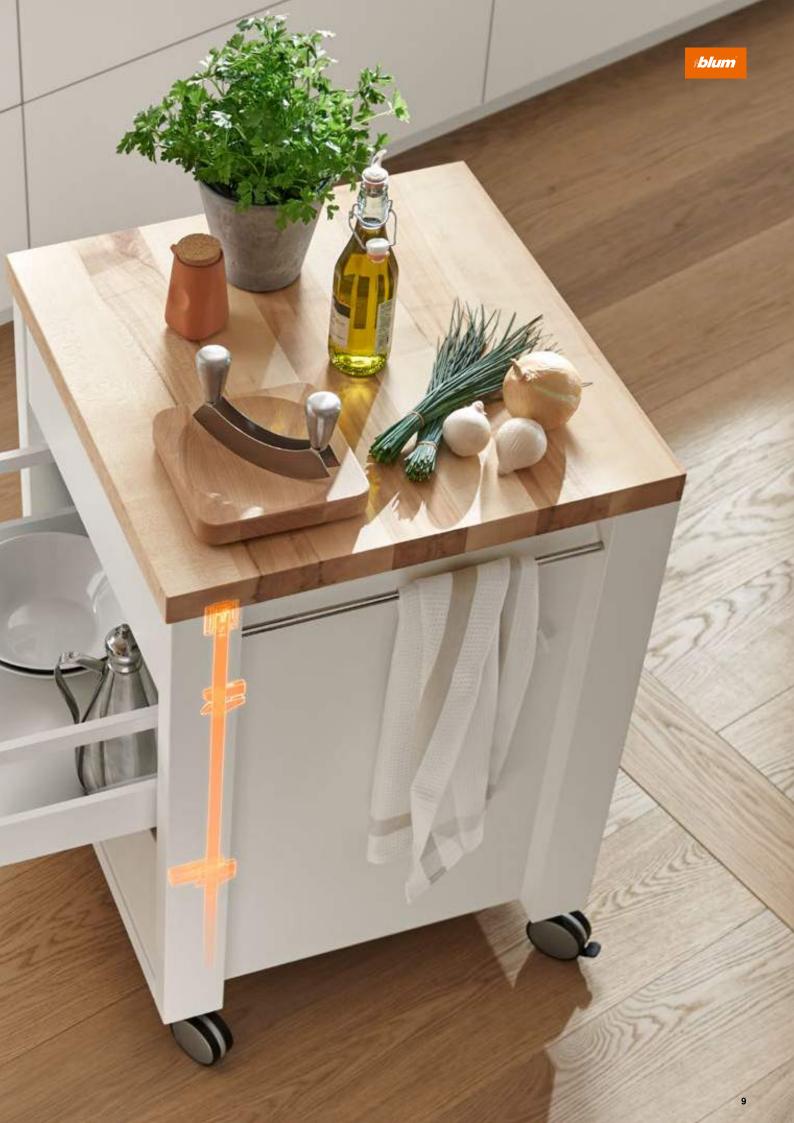

#### No impact on pull-out system

The front locking bracket is not fixed to the drawer side but rather to the front directly. This way CABLOXX has no impact on the assembly or inner workings of the corresponding pull-out system.