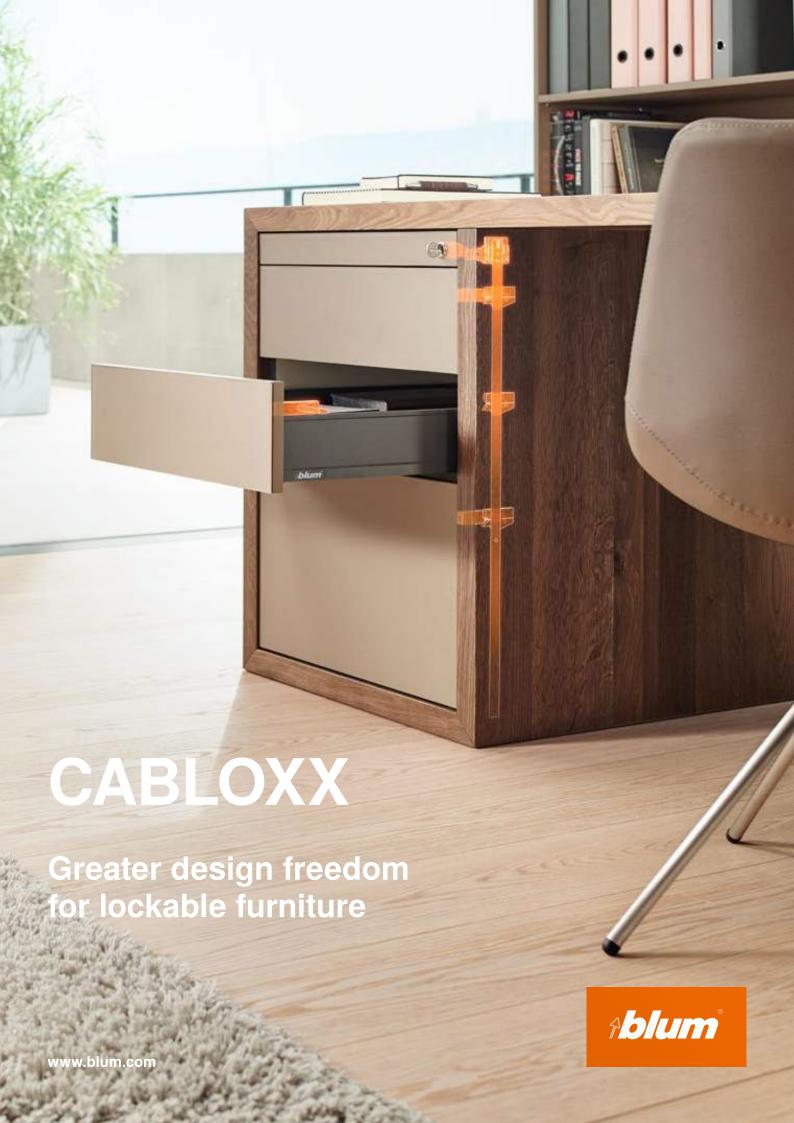

# Different ideas, one solution

Blum's locking system offers a wide range of design options – regardless of whether it is used for LEGRABOX, MERIVOBOX, TANDEMBOX, MOVENTO or TANDEM. Different cabinet widths and heights can be achieved with CABLOXX, as can different pull-out heights.

# Protection against unauthorised access

If you have items that need to be stored in an organised way, presented appealingly and stored safely, CABLOXX is the right solution for you. Pull-outs are securely locked and protected against unauthorised access. Blum's locking system is compatible with all standard cylinder locks.

## **High flexibility**

If the locking bar has been cut to the required size, the spacers and the locking mechanism units can be positioned wherever required. In other words, CABLOXX offers a high degree of freedom for the design process.