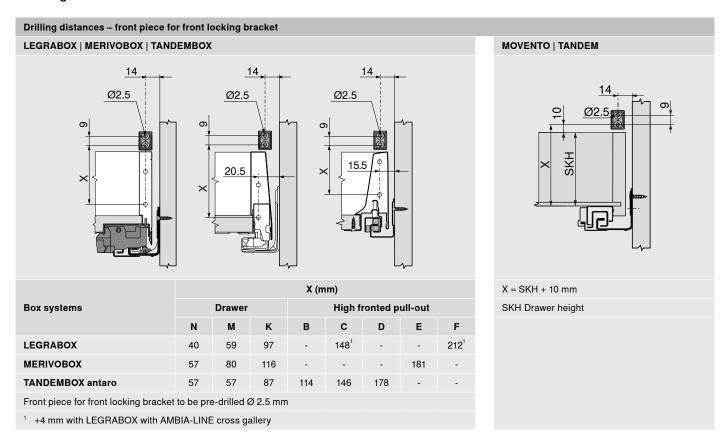

| 3    |                | Front locking bracket set             |                                     |            |          |
|------|----------------|---------------------------------------|-------------------------------------|------------|----------|
|      |                |                                       | Colour                              | Material   |          |
|      |                |                                       | SW-M   WGR  <br>OG-M   TS-M         | Nylon/zinc | Z80.000S |
| Cons | Consisting of: |                                       |                                     |            |          |
| 3a   | 1 x            | Fro                                   | Front locking bracket               |            |          |
| 3b   | 1 x            | Front piece for front locking bracket |                                     |            |          |
| 3с   | 1 x            | Со                                    | Cover cap for front locking bracket |            |          |