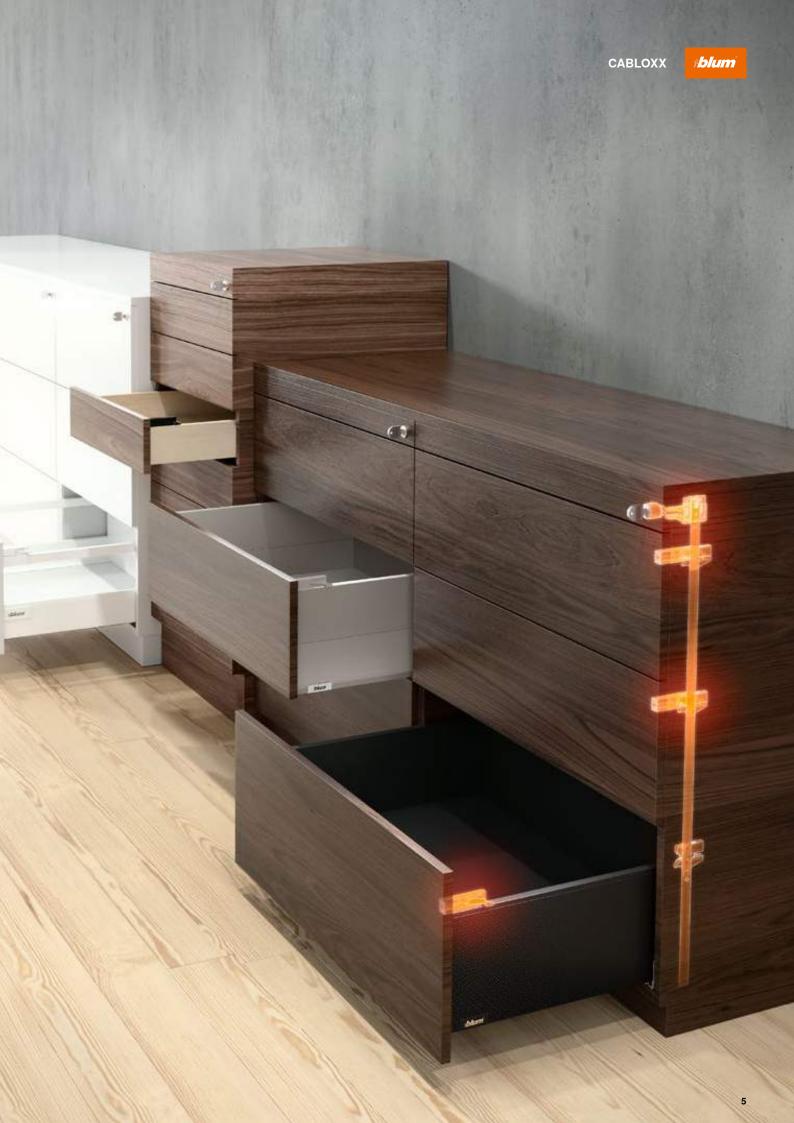

# Different ideas, one solution

Blum's locking system offers a wide range of design options – regardless of whether it is used for LEGRABOX, MERIVOBOX, TANDEMBOX, MOVENTO or TANDEM. Different cabinet widths and heights can be achieved with CABLOXX, as can different pull-out heights.

# Protection against unauthorised access

If you have items that need to be stored in an organised way, presented appealingly and stored safely, CABLOXX is the right solution for you. Pull-outs are securely locked and protected against unauthorised access. Blum's locking system is compatible with all standard cylinder locks.

## **High flexibility**

If the locking bar has been cut to the required size, the spacers and the locking mechanism units can be positioned wherever required. In other words, CABLOXX offers a high degree of freedom for the design process.