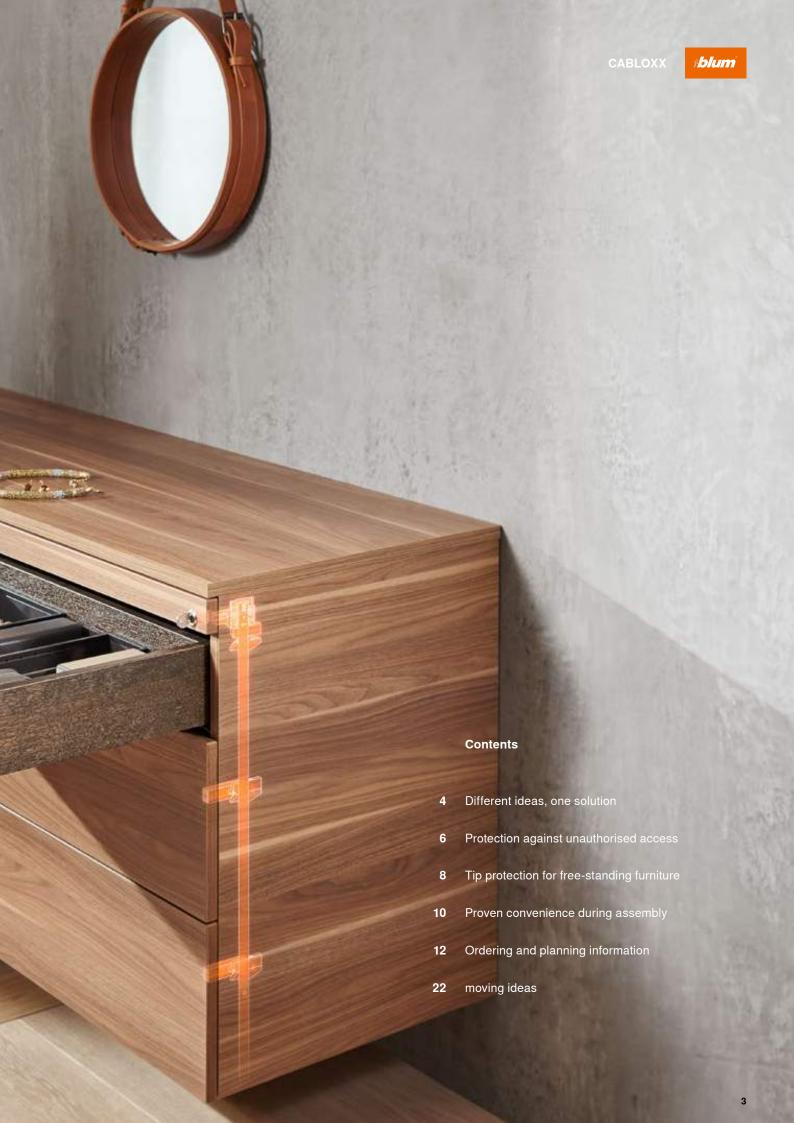

## **High flexibility**

If the locking bar has been cut to the required size, the spacers and the locking mechanism units can be positioned wherever required. In other words, CABLOXX offers a high degree of freedom for the design process.

#### No impact on pull-out system

The front locking bracket is not fixed to the drawer side but rather to the front directly. This way CABLOXX has no impact on the assembly or inner workings of the corresponding pull-out system.