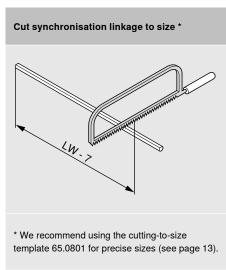

| -                                                                  | Synchronisation                  | Synchronisation linkage |           |  |
|--------------------------------------------------------------------|----------------------------------|-------------------------|-----------|--|
|                                                                    | Length (mm)                      | Material                |           |  |
|                                                                    | 1163                             | Aluminium               | Z80V1163W |  |
| For cutting to size                                                |                                  |                         |           |  |
| When a synchronisation is used, two locking bar sets are necessary |                                  |                         |           |  |
| Cutting                                                            | Internal cabinet width LW – 7 mm |                         |           |  |