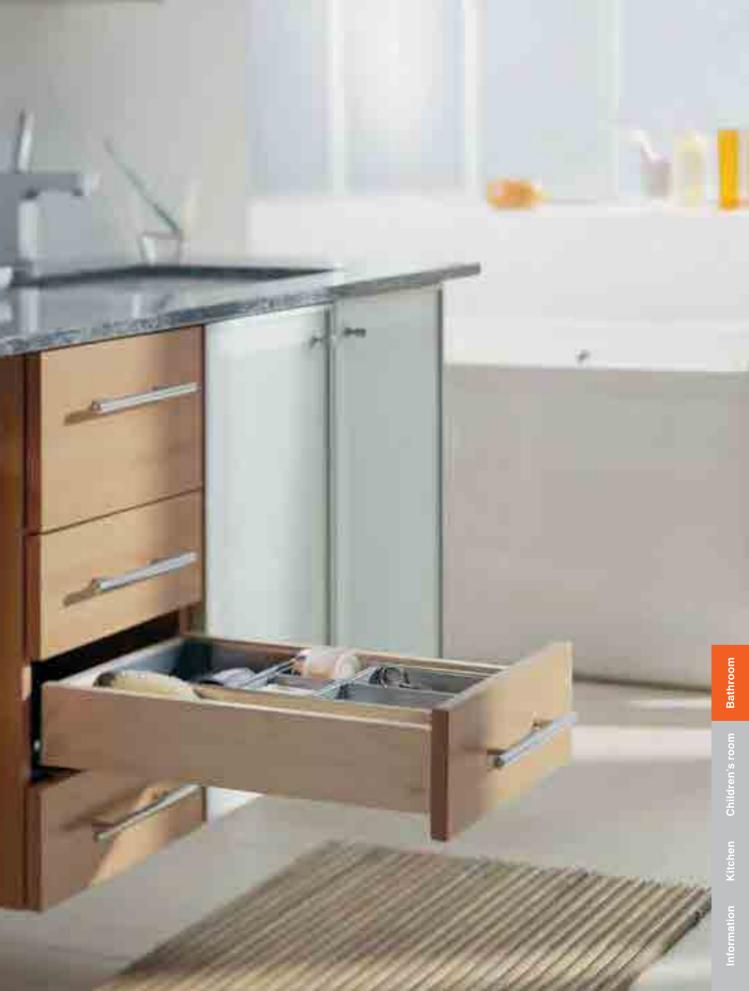

### Your bathroom

Your bathroom is not just a place to freshen up – it's also a retreat for relaxation and rejuvenation. Add value to your home and pleasure to your life with a beautiful and functional bathroom.

Drawers equipped with **TANDEMBOX intivo** add a very personal touch, offering a multitude of materials and colours to choose from.

#### Your bathroom

Jazz up your bathroom with accessories. Customised drawers with tidy interiors make your bathroom look neat and beautiful.

#### **ORGA-LINE** for **TANDEM**

drawers puts everything right and within easy reach.