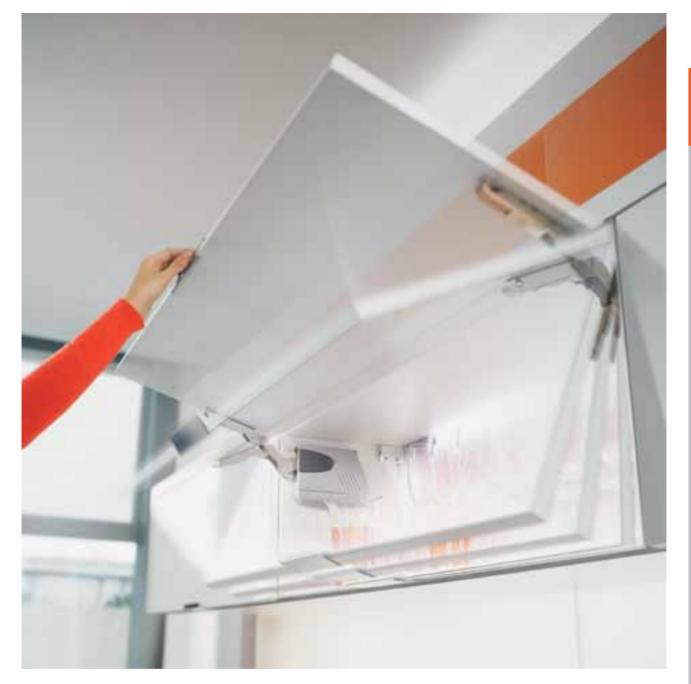

# Lift systems

AVENTOS

Perfecting your home

Choose AVENTOS lift systems for smooth, flowing motion. Even wide cabinets glide open and hold in any position. And thanks to BLUMOTION, they close again silently and effortlessly.

**New:** SERVO-DRIVE for AVENTOS, the electrical opening support system for lifts