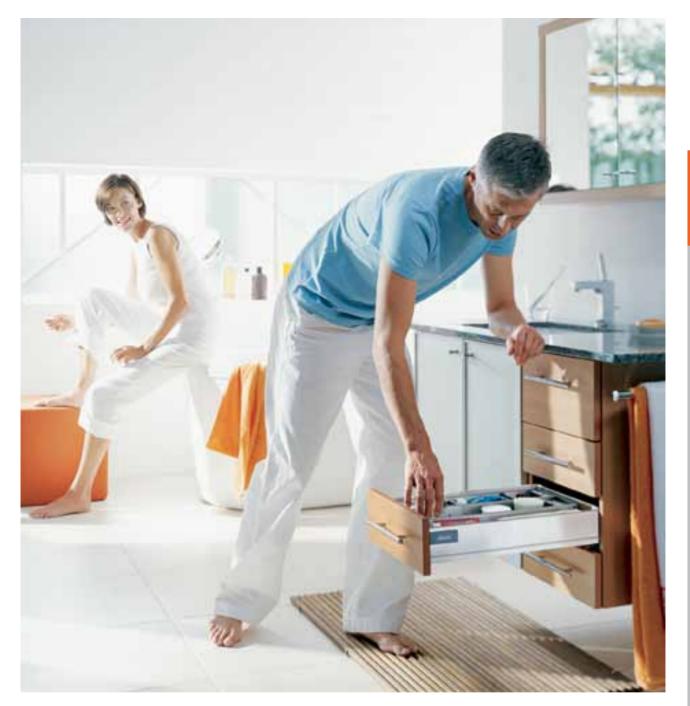

### Your bathroom

Your bathroom is not just a place to freshen up – it's also a retreat for relaxation and rejuvenation. Add value to your home and pleasure to your life with a beautiful and functional bathroom.

Drawers equipped with **TANDEMBOX intivo** add a very personal touch, offering a multitude of materials and colours to choose from.

#### Your bathroom

Jazz up your bathroom with accessories. Customised drawers with tidy interiors make your bathroom look neat and beautiful.

#### **ORGA-LINE** for **TANDEM**

drawers puts everything right and within easy reach.