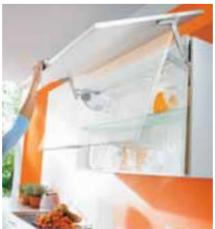

# Lift systems

AVENTOS

Perfecting your home

Choose AVENTOS lift systems for smooth, flowing motion. Even wide cabinets glide open and hold in any position. And thanks to BLUMOTION, they close again silently and effortlessly.

**New:** SERVO-DRIVE for AVENTOS, the electrical opening support system for lifts

#### For bi-fold lift systems –

### **AVENTOS HF**

The AVENTOS HF lift system works with two-part-front wall cabinets. When opened, it simply folds upwards.

- Perfect for higher wall cabinets because handles are always within easy reach
- Ideal for very tall cabinet heights because two-part folding front needs little space above cabinets
- AVENTOS HF is also available for asymmetrical fronts (two different heights)