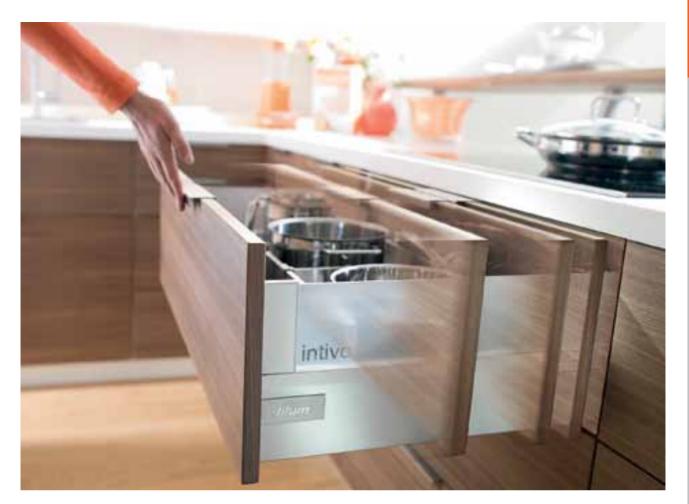

# TANDEMBOX pull-out systems

Our proven TANDEMBOX pull-out system offers limitless design options. Be inspired by the exciting solutions presented across three drawer ranges. With additional special applications, including SPACE CORNER for corner cabinets, U-shaped drawers for sink units and matching ORGA-LINE inner dividers, the possibilities are endless. Innovative technology and elegant styling are in perfect harmony with integrated BLUMOTION for silent and effortless closing and SERVO-DRIVE for electric opening.

### **TANDEMBOX** antaro

Its single or double rectangular gallery characterises the new TANDEMBOX antaro range. Uniform colours and clear lines embody TANDEMBOX antaro design simplicity.

- The individual components are colour-coordinated
- Uniform design for all applications
- ORGA-LINE is also available in TANDEMBOX antaro versions