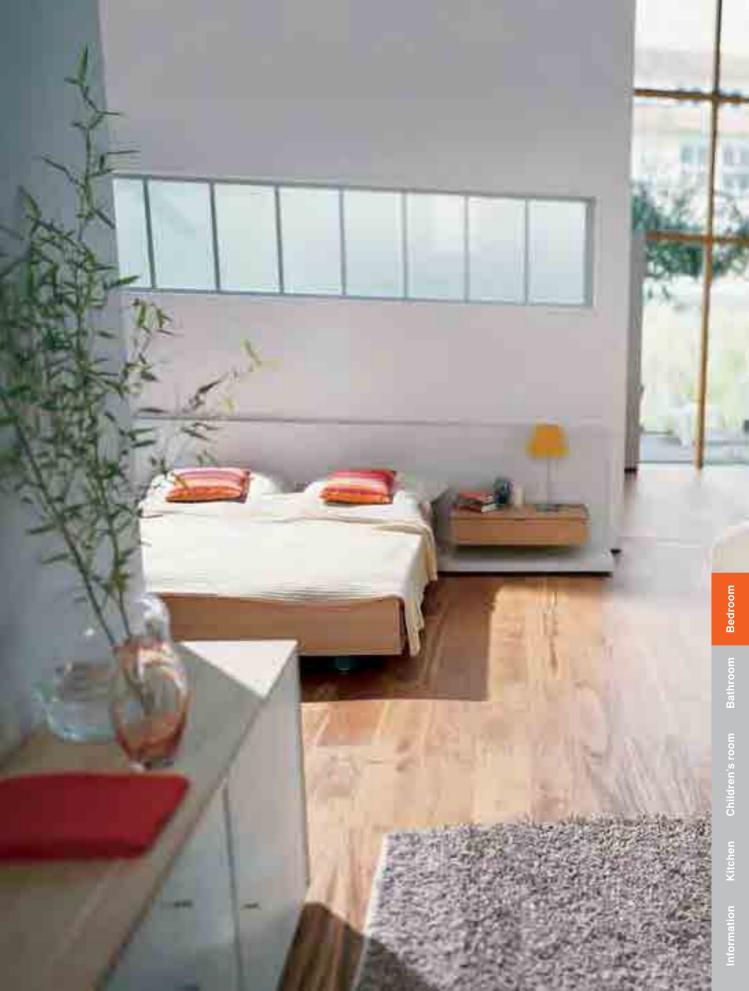

### Your sleep sanctuary

### Your bedroom

Make your bedroom a sleep sanctuary.

Your bedroom should be cosy and comfortable, opening an intimate window on your personal taste and style.

The **ORGA-LINE** flexible dividing system keeps drawers and pullouts neat and tidy, making sure all your valuables and precious items are kept safe.

#### Your bedroom

Turn your bedroom into a relaxing retreat – a comfortable environment where you can unwind and get a good night's sleep.

Ensure that your drawers open and close quietly and do not disturb you. **TANDEM** for a feather-light glide and **BLUMOTION** for silent and effortless motion guarantee peace and quiet night and day.

### Your bedroom

An immaculate wardrobe thanks to the elegant design of the cabinet hinges.

**CLIP top** and **BLUMOTION** bring together style and technology in perfect harmony.

Refreshing