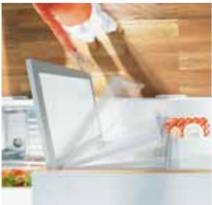

### Smooth and graceful opening in one fluid movement

With one soft touch, handle-less pull-outs, drawers and lift systems open effortlessly thanks to the SERVO-DRIVE electrical opening support system.

### Easy one-touch opening

Gently press and it opens. TIP-ON, the mechanical opening system for handle-less pull-outs, drawers, doors and lift systems; offers functional, easy opening.