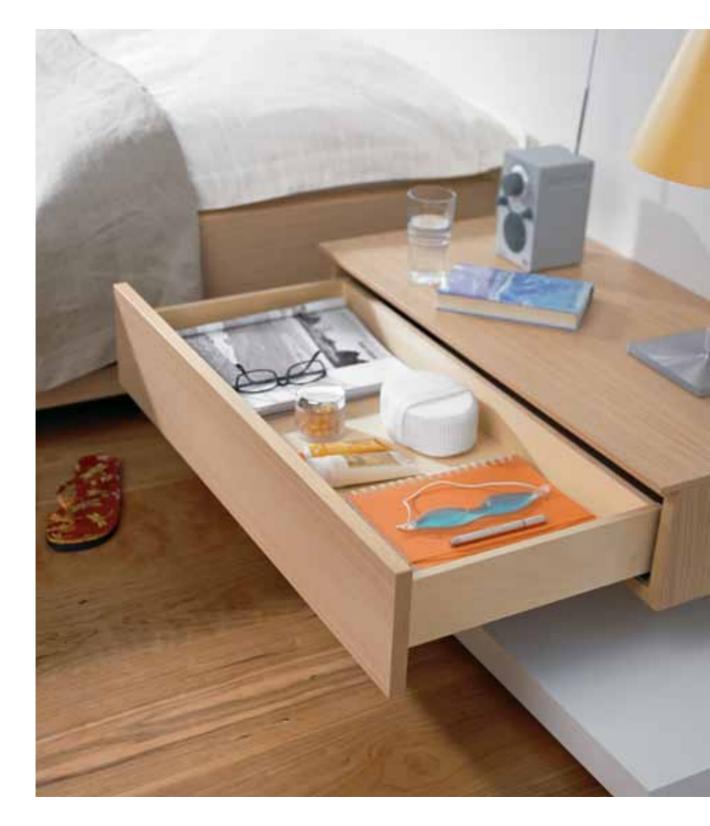

### Your bedroom

Make your bedroom a sleep sanctuary.

Your bedroom should be cosy and comfortable, opening an intimate window on your personal taste and style.

The **ORGA-LINE** flexible dividing system keeps drawers and pullouts neat and tidy, making sure all your valuables and precious items are kept safe.

#### **ORGA-LINE** for **TANDEM**

drawers puts everything right and within easy reach.