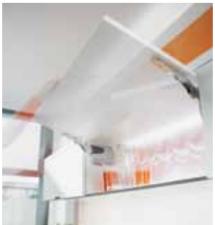

# Lift systems

AVENTOS

Perfecting your home

Choose AVENTOS lift systems for smooth, flowing motion. Even wide cabinets glide open and hold in any position. And thanks to BLUMOTION, they close again silently and effortlessly.

**New:** SERVO-DRIVE for AVENTOS, the electrical opening support system for lifts

#### For bi-fold lift systems –

### **AVENTOS HF**

The AVENTOS HF lift system works with two-part-front wall cabinets. When opened, it simply folds upwards.

- Perfect for higher wall cabinets because handles are always within easy reach
- Ideal for very tall cabinet heights because two-part folding front needs little space above cabinets
- AVENTOS HF is also available for asymmetrical fronts (two different heights)