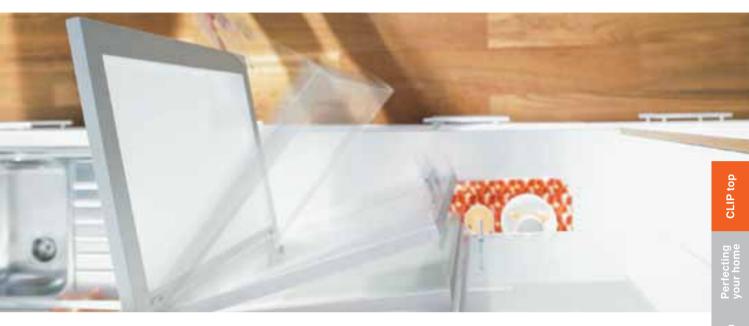

# Hinge systems

CLIP top hinges will win you over. Elegant design, simple assembly, easy adjustment: there is a CLIP top hinge solution for every door.

### CLIP top

CLIP top hinges provide solutions for doors of varying heights and weights across virtually all applications.

Silent and effortless closing action can also be incorporated with clip on BLUMOTION.

- Many application options
- Easy tool-free assembly and removal
- Comfortable 3-dimensional door adjustment
- CLIP top can be combined with BLUMOTION
- CLIP top can be combined with TIP-ON unsprung hinges are used in this application