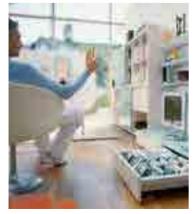

### Your living-room

Living-room

A synergy of function and design. **AVENTOS** lift systems are an excellent choice for wall cabinets in your living-room. They glide open and hold in any position. And when you're finished, they close silently and effortlessly – thanks to **BLUMOTION**.