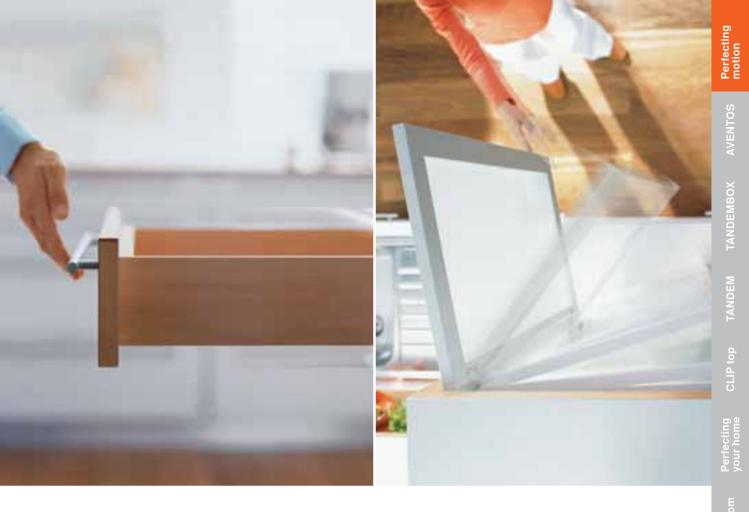

### Easy one-touch opening

Gently press and it opens. TIP-ON, the mechanical opening system for handle-less pull-outs, drawers, doors and lift systems; offers functional, easy opening.

# Lift systems

AVENTOS

Perfecting your home

Choose AVENTOS lift systems for smooth, flowing motion. Even wide cabinets glide open and hold in any position. And thanks to BLUMOTION, they close again silently and effortlessly.