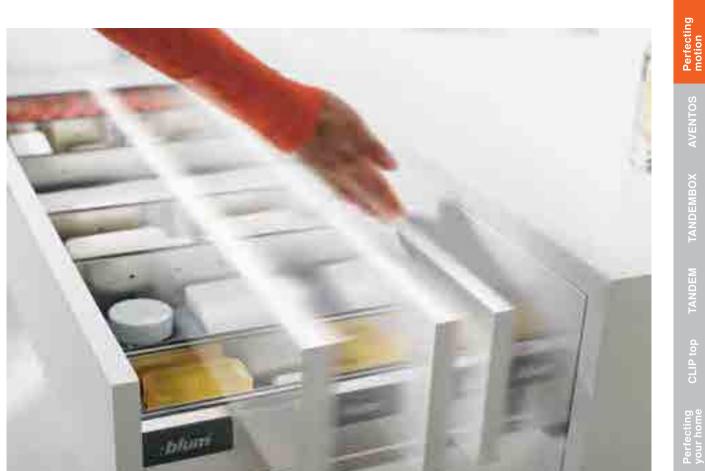

# TANDEMBOX pull-out systems

Our proven TANDEMBOX pull-out system offers limitless design options. Be inspired by the exciting solutions presented across three drawer ranges. With additional special applications, including SPACE CORNER for corner cabinets, U-shaped drawers for sink units and matching ORGA-LINE inner dividers, the possibilities are endless. Innovative technology and elegant styling are in perfect harmony with integrated BLUMOTION for silent and effortless closing and SERVO-DRIVE for electric opening.

Easy-to-use furniture and well-organised interiors produce enhanced user convenience and create space.

Combined with **SERVO-DRIVE**, your drawers can be opened with a single touch – or nudged open with your hip, toe or knee. Innovative technology and elegant styling in perfect harmony.