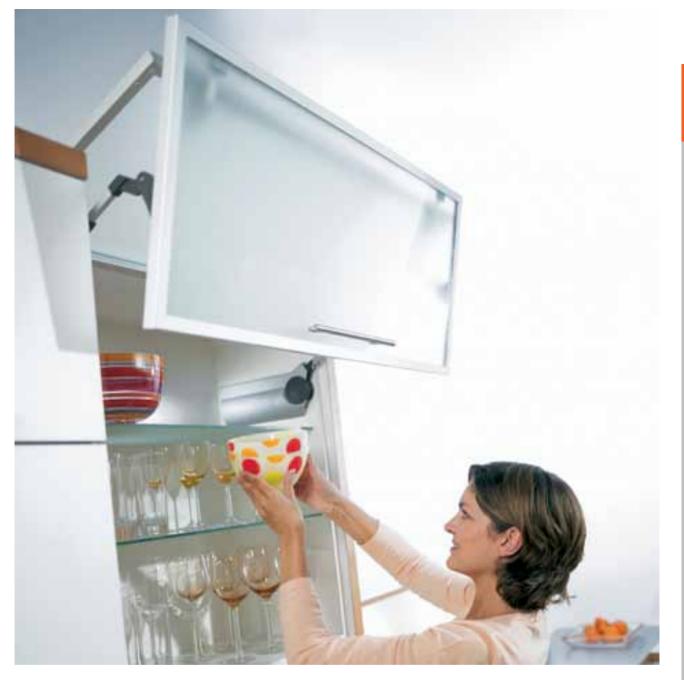

# Lift systems

AVENTOS

Perfecting your home

Choose AVENTOS lift systems for smooth, flowing motion. Even wide cabinets glide open and hold in any position. And thanks to BLUMOTION, they close again silently and effortlessly.

### **AVENTOS HL**

With AVENTOS HL, the lift system opens vertically, making the cabinet interior completely accessible.

- Ideal for wall cabinet applications and the upper half of tall cabinets. It can also be used for mid-kitchen cabinets that house small appliances
- Suitable for small-area, one-part fronts
- AVENTOS HL can also be used for low wall cabinets or cabinets with little depth