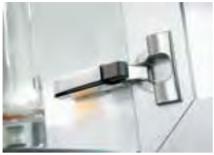

# Hinge systems

CLIP top hinges will win you over. Elegant design, simple assembly, easy adjustment: there is a CLIP top hinge solution for every door.

### CLIP top

CLIP top hinges provide solutions for doors of varying heights and weights across virtually all applications.

Silent and effortless closing action can also be incorporated with clip on BLUMOTION.

- Many application options
- Easy tool-free assembly and removal
- Comfortable 3-dimensional door adjustment
- CLIP top can be combined with BLUMOTION
- CLIP top can be combined with TIP-ON unsprung hinges are used in this application