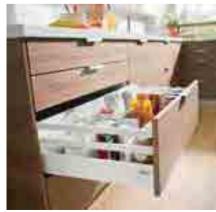

# TANDEMBOX pull-out systems

Our proven TANDEMBOX pull-out system offers limitless design options. Be inspired by the exciting solutions presented across three drawer ranges. With additional special applications, including SPACE CORNER for corner cabinets, U-shaped drawers for sink units and matching ORGA-LINE inner dividers, the possibilities are endless. Innovative technology and elegant styling are in perfect harmony with integrated BLUMOTION for silent and effortless closing and SERVO-DRIVE for electric opening.

New: The TANDEMBOX intivo programme line

New: TANDEMBOX antaro, the latest pull-out system characterised by rectangular gallery rails

TANDEMBOX pull-out systems