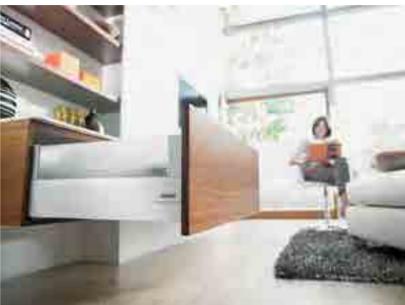

TANDEMBOX

Perfecting your home A feather-light glide for wooden drawers and pull-outs

# TANDEM runner system

TANDEM is the proven runner system for wooden drawers and pull-outs, providing inspiring and unsurpassed running action for both single and full extensions. Thanks to integrated BLUMOTION, the system always closes silently and effortlessly. TANDEM can also be combined with SERVO-DRIVE.

### TANDEM

TANDEM is the perfect way to present the fine details of wooden drawers in your cabinets. Even heavy drawers equipped with TANDEM impress users with their unrivalled running action. Very wide wooden drawers and pull-outs can now be opened reliably using TIP-ON – thanks to synchronisation. It can be used for single and full extensions.

- Unsurpassed running action with the TANDEM runner principle
- Silent and effortless closing thanks to BLUMOTION
- Full extension for clear visibility and direct access
- SERVO-DRIVE for opening ease
- TIP-ON mechanical opening system for handle-less fronts