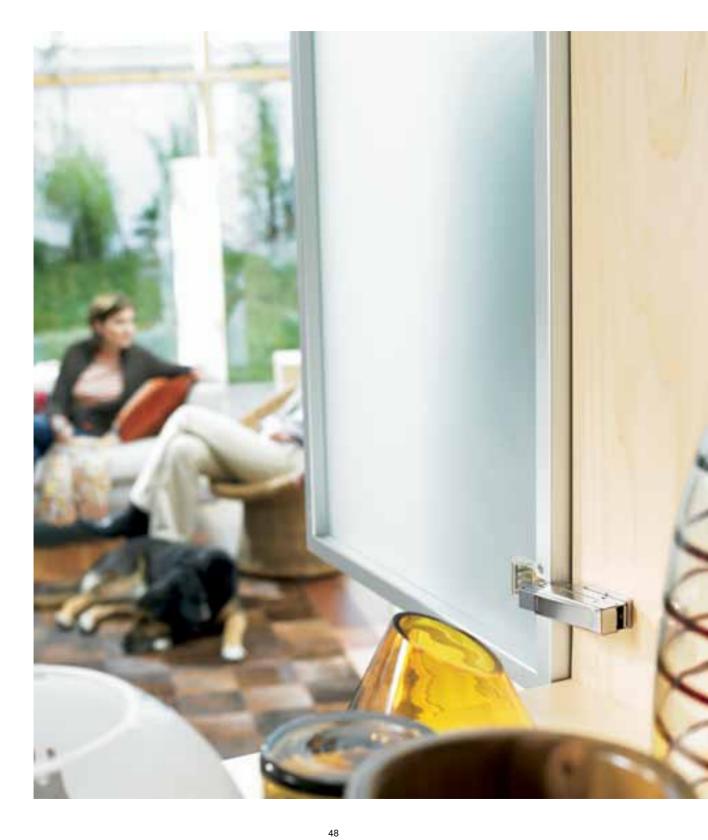

### Your living-room

Your living-room is your refuge, where you can spend quality time with family and friends.

It should be a comfortable and welcoming gathering place that reflects your personality and lifestyle. **TANDEMBOX intivo** gives you the freedom to choose from a wide selection of elements that blend in seamlessly with your own design concept, making your living-room something special.

### Your living-room

Invite your friends to the comfort of your home, where you can celebrate the art of living in a relaxed and inviting atmosphere.

The fine details of your wooden drawers will be enhanced by **TANDEM** with its unrivalled running action.

Easy-to-use furniture and well-organised interiors produce enhanced user convenience and create space.

Combined with **SERVO-DRIVE**, your drawers can be opened with a single touch – or nudged open with your hip, toe or knee. Innovative technology and elegant styling in perfect harmony.