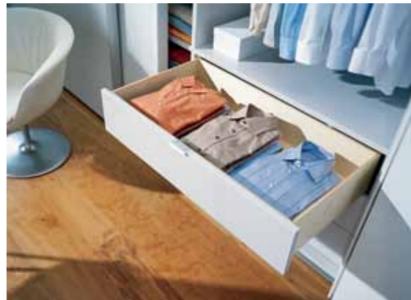

### Your children's room

Kids are creative. Let them design their own rooms with **TANDEMBOX intivo**.

As they grow older, their special likings will change – cartoons today, superheroes tomorrow. **TANDEMBOX intivo** is easy to assemble so kids can quickly change the design elements of their drawers to suit their taste, again and again and again.