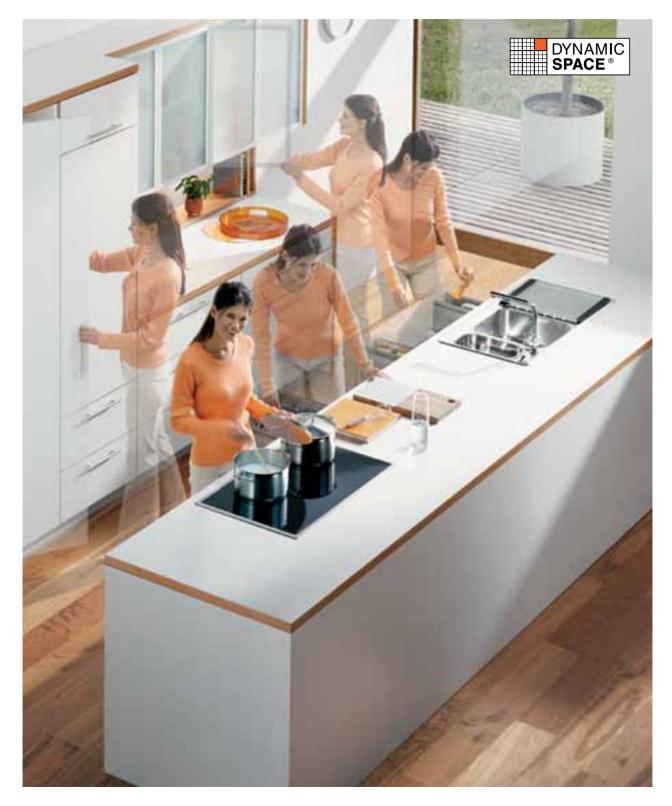

#### Your kitchen

Apart from the obvious, a new kitchen should also be fun. **DYNAMIC SPACE** is a tool to ensure that your new kitchen gives you a perfect working and living environment.

Combining quality of space with quality of motion, **DYNAMIC SPACE** uses zone planning to take kitchen storage, organisation and ergonomics to new levels. At the heart of this tool is the kitchen plan incorporating five activity zones: **consumables**, **non-consumables**, **cleaning**, **preparation and cooking**.

DYNAMIC SPACE

Learn more about DYNAMIC SPACE. Request a copy of the brochure by sending an email to info.sg@blum.com.

A well-planned kitchen requires a careful balance between design and function. You will be impressed by innovative solutions that are brought to life in your home. Together we can enhance the impact of perfect motion throughout the lifetime of your kitchen.