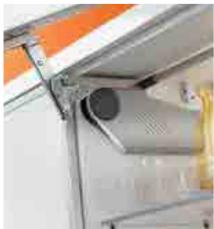

**New:** SERVO-DRIVE for AVENTOS, the electrical opening support system for lifts

### Smooth and graceful opening in one fluid movement

With one soft touch, handle-less pull-outs, drawers and lift systems open effortlessly thanks to the SERVO-DRIVE electrical opening support system.