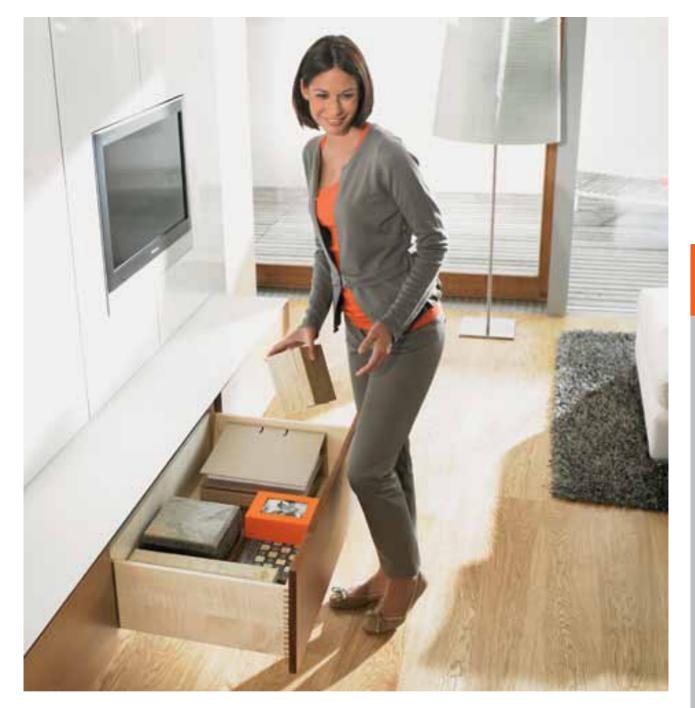

### Your bedroom

Make your bedroom a sleep sanctuary.

Your bedroom should be cosy and comfortable, opening an intimate window on your personal taste and style.

The **ORGA-LINE** flexible dividing system keeps drawers and pullouts neat and tidy, making sure all your valuables and precious items are kept safe.

#### Your bedroom

Turn your bedroom into a relaxing retreat – a comfortable environment where you can unwind and get a good night's sleep.

Ensure that your drawers open and close quietly and do not disturb you. **TANDEM** for a feather-light glide and **BLUMOTION** for silent and effortless motion guarantee peace and quiet night and day.