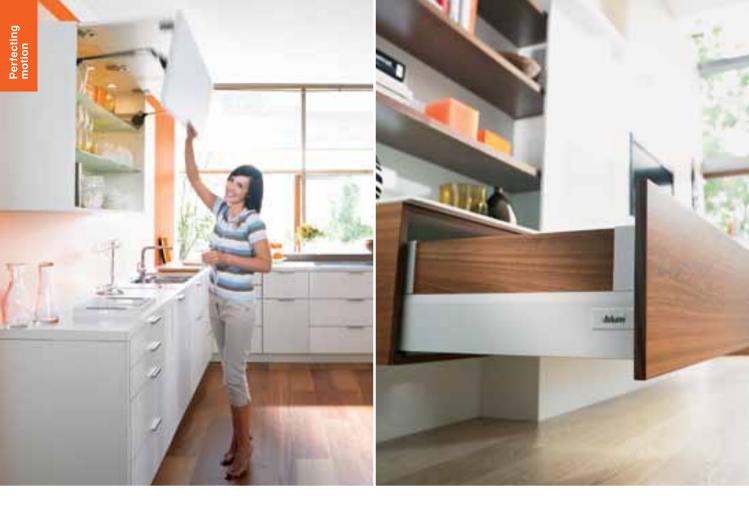

# Lift systems

AVENTOS

Perfecting your home

Choose AVENTOS lift systems for smooth, flowing motion. Even wide cabinets glide open and hold in any position. And thanks to BLUMOTION, they close again silently and effortlessly.

# TANDEMBOX pull-out systems

Our proven TANDEMBOX pull-out system offers limitless design options. Be inspired by the exciting solutions presented across three drawer ranges. With additional special applications, including SPACE CORNER for corner cabinets, U-shaped drawers for sink units and matching ORGA-LINE inner dividers, the possibilities are endless. Innovative technology and elegant styling are in perfect harmony with integrated BLUMOTION for silent and effortless closing and SERVO-DRIVE for electric opening.