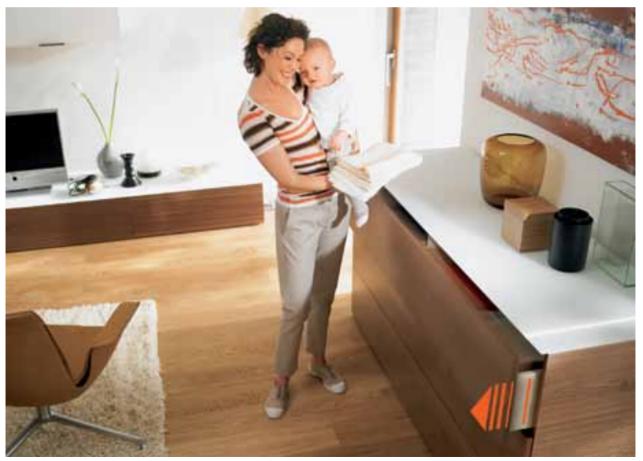

Drawers equipped with **TANDEMBOX intivo** add a very personal touch, offering a multitude of materials and colours to choose from.

#### Your bathroom

Jazz up your bathroom with accessories. Customised drawers with tidy interiors make your bathroom look neat and beautiful.