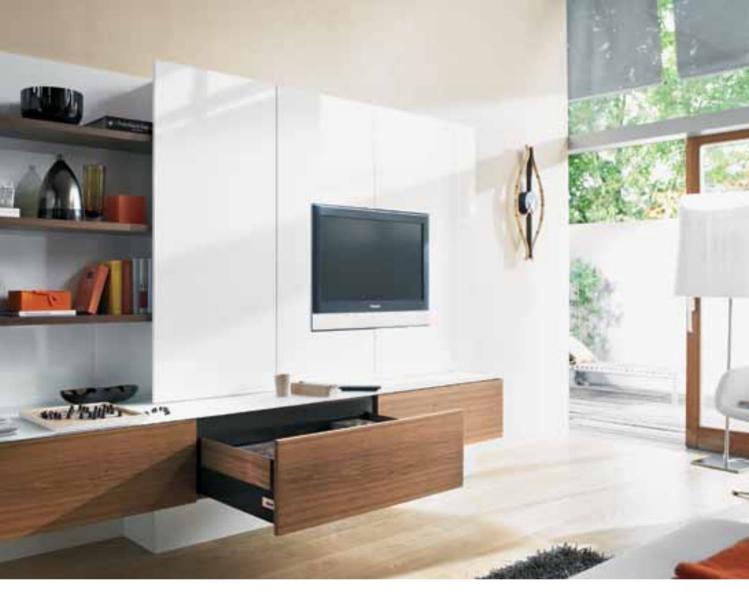

Perfecting your home

**Ablum** 

Perfecting motion

### Your living-room

Your living-room is your refuge, where you can spend quality time with family and friends.

It should be a comfortable and welcoming gathering place that reflects your personality and lifestyle. **TANDEMBOX intivo** gives you the freedom to choose from a wide selection of elements that blend in seamlessly with your own design concept, making your living-room something special.

### Your living-room

Invite your friends to the comfort of your home, where you can celebrate the art of living in a relaxed and inviting atmosphere.

The fine details of your wooden drawers will be enhanced by **TANDEM** with its unrivalled running action.

Easy-to-use furniture and well-organised interiors produce enhanced user convenience and create space.

Combined with **SERVO-DRIVE**, your drawers can be opened with a single touch – or nudged open with your hip, toe or knee. Innovative technology and elegant styling in perfect harmony.

### Your living-room

A multi-purpose cabinet is great for keeping precious items, making your home both stylish and comfortable. **CLIP top** hinges put effortless control at your fingertips, especially when integrated with **BLUMOTION**.

### Your living-room

Living-room

A synergy of function and design. **AVENTOS** lift systems are an excellent choice for wall cabinets in your living-room. They glide open and hold in any position. And when you're finished, they close silently and effortlessly – thanks to **BLUMOTION**.