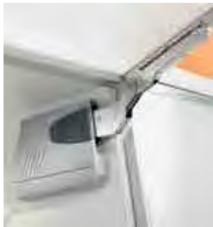

# Lift systems

AVENTOS

Perfecting your home

Choose AVENTOS lift systems for smooth, flowing motion. Even wide cabinets glide open and hold in any position. And thanks to BLUMOTION, they close again silently and effortlessly.

**New:** SERVO-DRIVE for AVENTOS, the electrical opening support system for lifts