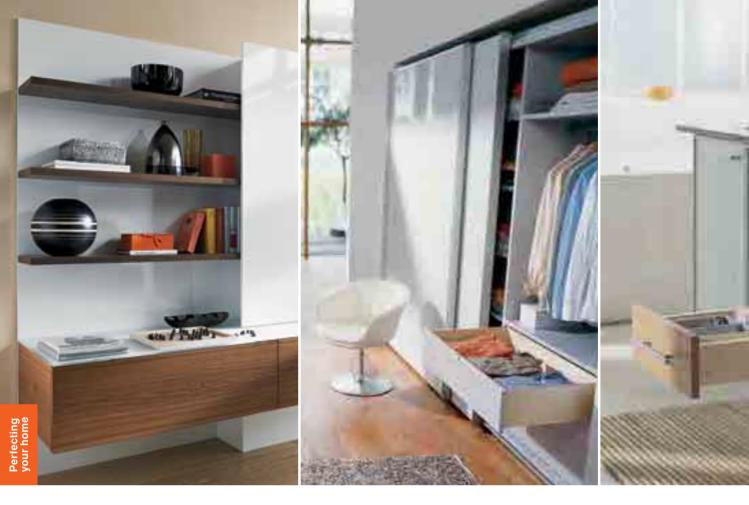

### Your living-room

Your living-room is your refuge, where you can spend quality time with family and friends.

It should be a comfortable and welcoming gathering place that reflects your personality and lifestyle. **TANDEMBOX intivo** gives you the freedom to choose from a wide selection of elements that blend in seamlessly with your own design concept, making your living-room something special.

### Your living-room

Invite your friends to the comfort of your home, where you can celebrate the art of living in a relaxed and inviting atmosphere.

The fine details of your wooden drawers will be enhanced by **TANDEM** with its unrivalled running action.

Easy-to-use furniture and well-organised interiors produce enhanced user convenience and create space.

Combined with **SERVO-DRIVE**, your drawers can be opened with a single touch – or nudged open with your hip, toe or knee. Innovative technology and elegant styling in perfect harmony.

### Your living-room

A multi-purpose cabinet is great for keeping precious items, making your home both stylish and comfortable. **CLIP top** hinges put effortless control at your fingertips, especially when integrated with **BLUMOTION**.

### Your living-room

Living-room

A synergy of function and design. **AVENTOS** lift systems are an excellent choice for wall cabinets in your living-room. They glide open and hold in any position. And when you're finished, they close silently and effortlessly – thanks to **BLUMOTION**.