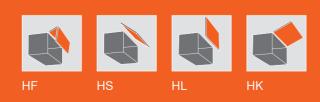

#### For bi-fold lift systems –

### **AVENTOS HF**

The AVENTOS HF lift system works with two-part-front wall cabinets. When opened, it simply folds upwards.

- Perfect for higher wall cabinets because handles are always within easy reach
- Ideal for very tall cabinet heights because two-part folding front needs little space above cabinets
- AVENTOS HF is also available for asymmetrical fronts (two different heights)

#### Lift systems

For up and over lift systems -

### AVENTOS HS

Choose AVENTOS HS when the front needs to swing up and over the cabinet.

- Ideal for large-area, single fronts
- Minimum space required at the top of cabinet due to pivoting motion when opened
- AVENTOS HS also allows you to use a cornice or crown moulding

#### For lift ups –

### **AVENTOS HL**

With AVENTOS HL, the lift system opens vertically, making the cabinet interior completely accessible.

- Ideal for wall cabinet applications and the upper half of tall cabinets. It can also be used for mid-kitchen cabinets that house small appliances
- Suitable for small-area, one-part fronts
- AVENTOS HL can also be used for low wall cabinets or cabinets with little depth

#### For stay lifts –

### AVENTOS HK

#### AVENTOS HK is perfect for spaces with height restrictions.

- Ideal for large-area, single fronts
- Suitable for both low and high wall cabinets as well as for top cabinets that house appliances
- Minimum space required above cabinets thanks to pivot design of AVENTOS HK
- No hinges required