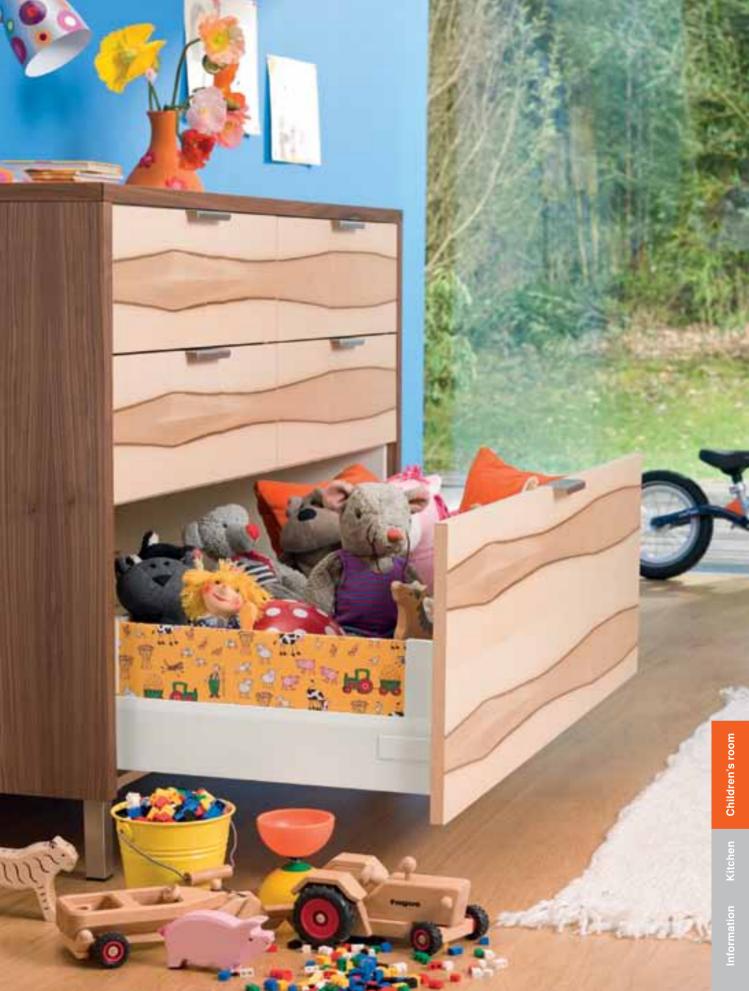

### An indoor playground

### Your children's room

Kids are creative. Let them design their own rooms with **TANDEMBOX intivo**.

As they grow older, their special likings will change – cartoons today, superheroes tomorrow. **TANDEMBOX intivo** is easy to assemble so kids can quickly change the design elements of their drawers to suit their taste, again and again and again.