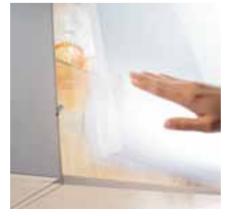

### Silent and effortless closing

Whether firmly pushed or gently touched, doors, lift systems and pull-outs always close silently and gracefully thanks to BLUMOTION.

Perfecting motion