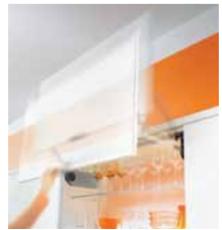

# Lift systems

AVENTOS

Perfecting your home

Choose AVENTOS lift systems for smooth, flowing motion. Even wide cabinets glide open and hold in any position. And thanks to BLUMOTION, they close again silently and effortlessly.

**New:** SERVO-DRIVE for AVENTOS, the electrical opening support system for lifts