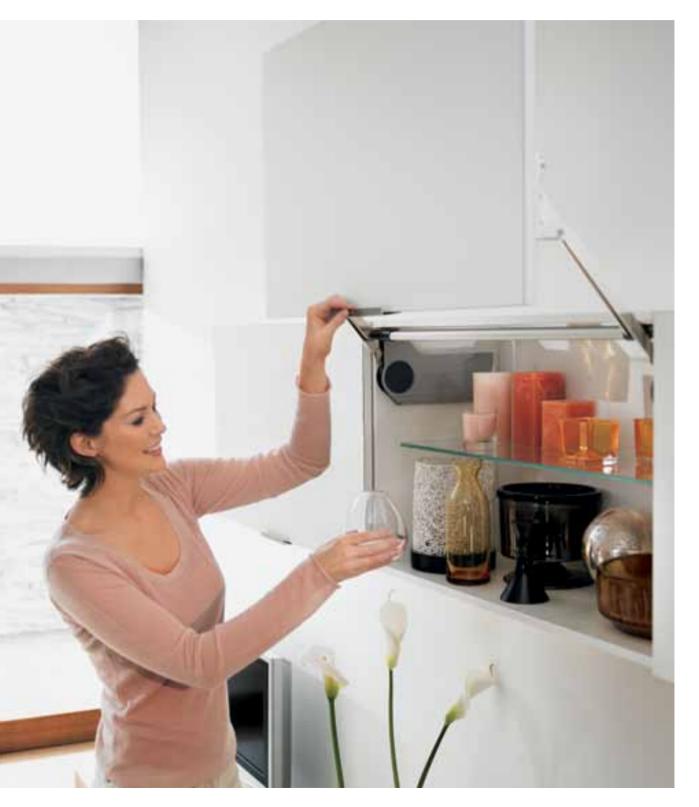

# Lift systems

AVENTOS

Perfecting your home

Choose AVENTOS lift systems for smooth, flowing motion. Even wide cabinets glide open and hold in any position. And thanks to BLUMOTION, they close again silently and effortlessly.

**New:** SERVO-DRIVE for AVENTOS, the electrical opening support system for lifts

### AVENTOS HS

Choose AVENTOS HS when the front needs to swing up and over the cabinet.

- Ideal for large-area, single fronts
- Minimum space required at the top of cabinet due to pivoting motion when opened
- AVENTOS HS also allows you to use a cornice or crown moulding