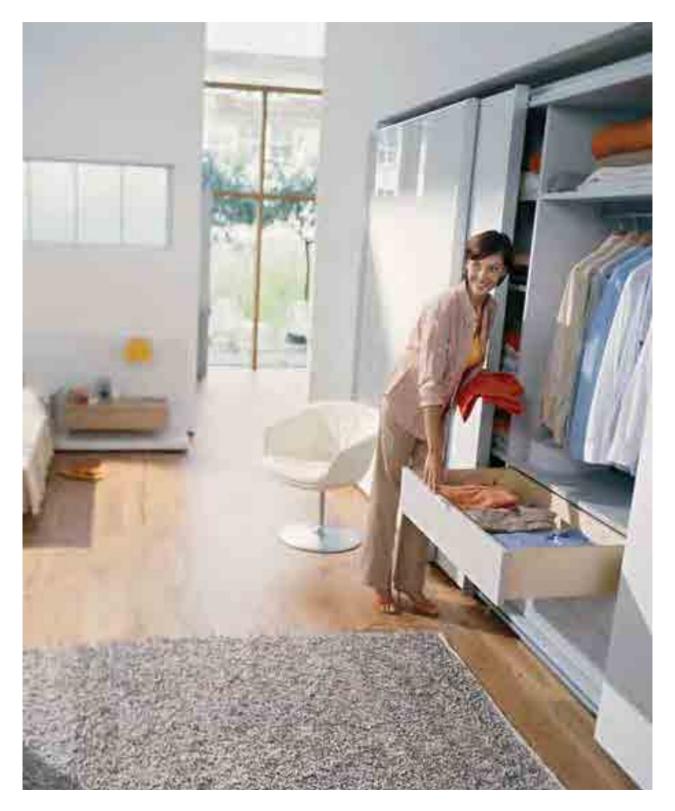

### Your bedroom

Make your bedroom a sleep sanctuary.

Your bedroom should be cosy and comfortable, opening an intimate window on your personal taste and style.

The **ORGA-LINE** flexible dividing system keeps drawers and pullouts neat and tidy, making sure all your valuables and precious items are kept safe.

#### Your bedroom

Turn your bedroom into a relaxing retreat – a comfortable environment where you can unwind and get a good night's sleep.

Ensure that your drawers open and close quietly and do not disturb you. **TANDEM** for a feather-light glide and **BLUMOTION** for silent and effortless motion guarantee peace and quiet night and day.

### Your bedroom

An immaculate wardrobe thanks to the elegant design of the cabinet hinges.

**CLIP top** and **BLUMOTION** bring together style and technology in perfect harmony.

Refreshing