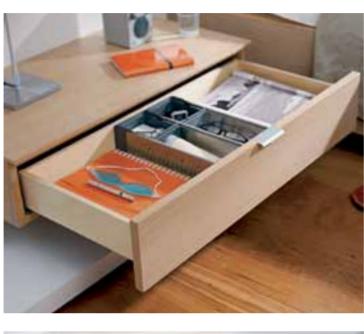

# TANDEMBOX pull-out systems

Our proven TANDEMBOX pull-out system offers limitless design options. Be inspired by the exciting solutions presented across three drawer ranges. With additional special applications, including SPACE CORNER for corner cabinets, U-shaped drawers for sink units and matching ORGA-LINE inner dividers, the possibilities are endless. Innovative technology and elegant styling are in perfect harmony with integrated BLUMOTION for silent and effortless closing and SERVO-DRIVE for electric opening.

- Enhance the drawer sides
- Either select a design element from any desired material by using the BOXCOVER fixing and reveal endless design opportunities
- Or choose BOXCAP a cap on the drawer side in matching material to create a sleek, uniform design
- ORGA-LINE, the inner dividing system, is also available in TANDEMBOX intivo customised versions

### Your bedroom

Make your bedroom a sleep sanctuary.

Your bedroom should be cosy and comfortable, opening an intimate window on your personal taste and style.

The **ORGA-LINE** flexible dividing system keeps drawers and pullouts neat and tidy, making sure all your valuables and precious items are kept safe.

#### **ORGA-LINE** for **TANDEM**

drawers puts everything right and within easy reach.