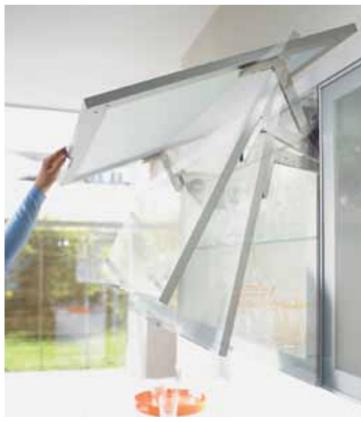

# Lift systems

AVENTOS

Perfecting your home

Choose AVENTOS lift systems for smooth, flowing motion. Even wide cabinets glide open and hold in any position. And thanks to BLUMOTION, they close again silently and effortlessly.

**New:** SERVO-DRIVE for AVENTOS, the electrical opening support system for lifts

#### For bi-fold lift systems –

### **AVENTOS HF**

The AVENTOS HF lift system works with two-part-front wall cabinets. When opened, it simply folds upwards.

- Perfect for higher wall cabinets because handles are always within easy reach
- Ideal for very tall cabinet heights because two-part folding front needs little space above cabinets
- AVENTOS HF is also available for asymmetrical fronts (two different heights)