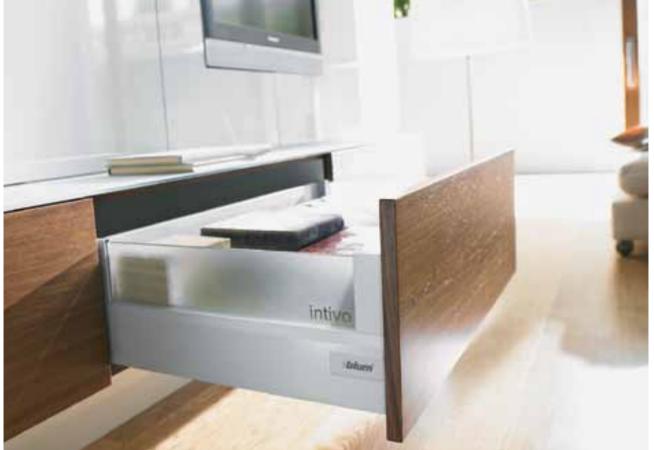

# TANDEM runner system

TANDEM is the proven runner system for wooden drawers and pull-outs, providing inspiring and unsurpassed running action for both single and full extensions. Thanks to integrated BLUMOTION, the system always closes silently and effortlessly. TANDEM can also be combined with SERVO-DRIVE.

New: TIP-ON for TANDEM with synchronisation for wide pull-outs

#### Be inspired by variety and ease

### TANDEM

TANDEM is the perfect way to present the fine details of wooden drawers in your cabinets. Even heavy drawers equipped with TANDEM impress users with their unrivalled running action. Very wide wooden drawers and pull-outs can now be opened reliably using TIP-ON – thanks to synchronisation. It can be used for single and full extensions.