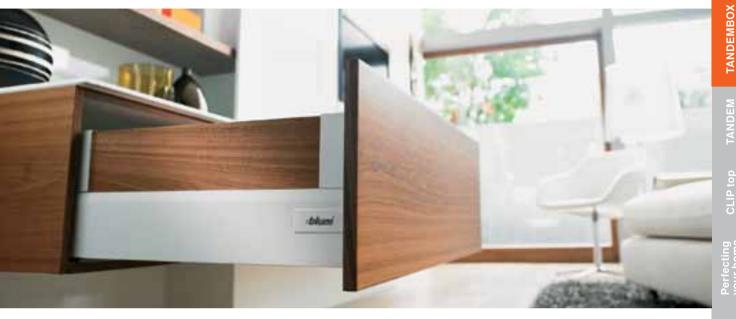

# TANDEMBOX pull-out systems

Our proven TANDEMBOX pull-out system offers limitless design options. Be inspired by the exciting solutions presented across three drawer ranges. With additional special applications, including SPACE CORNER for corner cabinets, U-shaped drawers for sink units and matching ORGA-LINE inner dividers, the possibilities are endless. Innovative technology and elegant styling are in perfect harmony with integrated BLUMOTION for silent and effortless closing and SERVO-DRIVE for electric opening.

New: The TANDEMBOX intivo programme line

New: TANDEMBOX antaro, the latest pull-out system characterised by rectangular gallery rails

TANDEMBOX pull-out systems

#### Always different, always unique

#### **TANDEMBOX** intivo

Now you can also make the interior of your furniture unique with TANDEMBOX intivo. Choose from drawer sides in silk white or terra black; incorporate other materials including stainless steel, glass and wood.