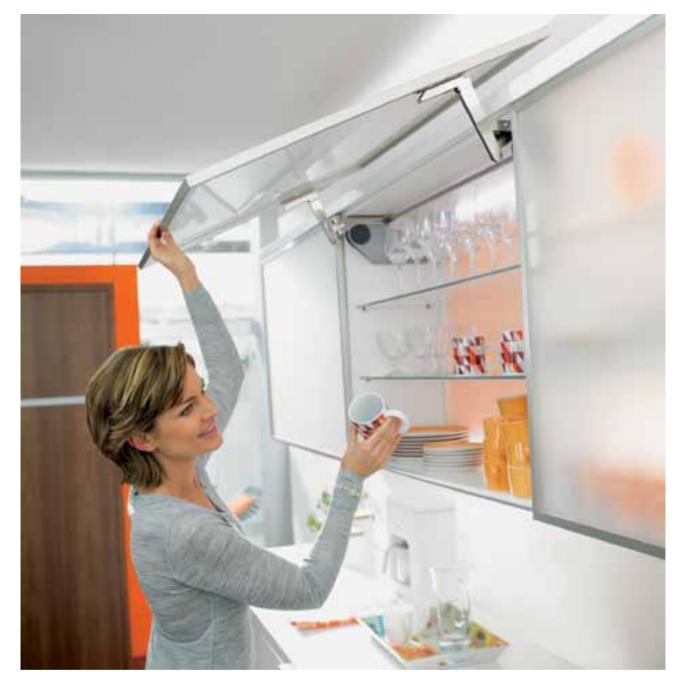

### **AVENTOS HL**

With AVENTOS HL, the lift system opens vertically, making the cabinet interior completely accessible.

- Ideal for wall cabinet applications and the upper half of tall cabinets. It can also be used for mid-kitchen cabinets that house small appliances
- Suitable for small-area, one-part fronts
- AVENTOS HL can also be used for low wall cabinets or cabinets with little depth

#### For stay lifts –

### AVENTOS HK

#### AVENTOS HK is perfect for spaces with height restrictions.

- Ideal for large-area, single fronts
- Suitable for both low and high wall cabinets as well as for top cabinets that house appliances
- Minimum space required above cabinets thanks to pivot design of AVENTOS HK
- No hinges required