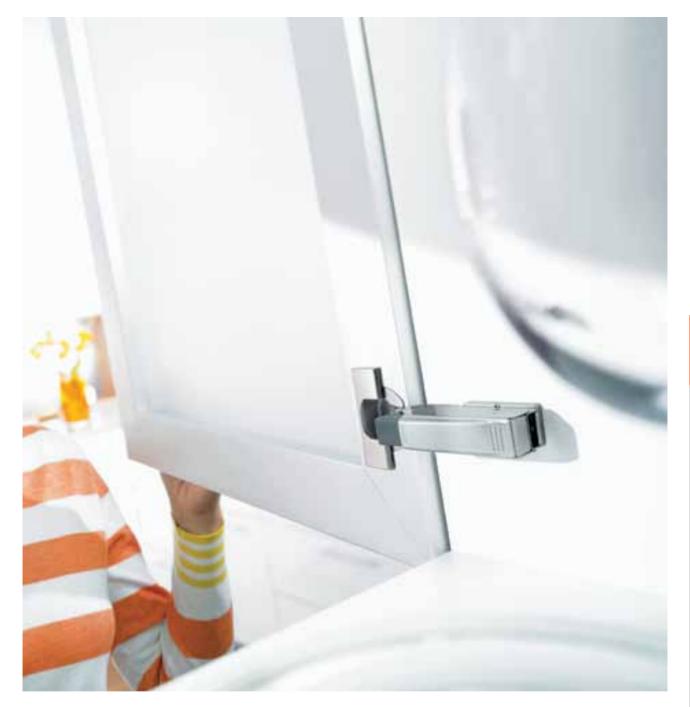

Be mesmerised by perfect motion. Choose SERVO-DRIVE and TIP-ON for smooth opening; rely on BLUMOTION for silent and effortless closing.

| SER\ | O-DRIVE |
|------|---------|
|      | inside  |
|      |         |

### Smooth and graceful opening in one fluid movement

With one soft touch, handle-less pull-outs, drawers and lift systems open effortlessly thanks to the SERVO-DRIVE electrical opening support system.

### Silent and effortless closing

Whether firmly pushed or gently touched, doors, lift systems and pull-outs always close silently and gracefully thanks to BLUMOTION.

Perfecting motion

### Easy one-touch opening

Gently press and it opens. TIP-ON, the mechanical opening system for handle-less pull-outs, drawers, doors and lift systems; offers functional, easy opening.