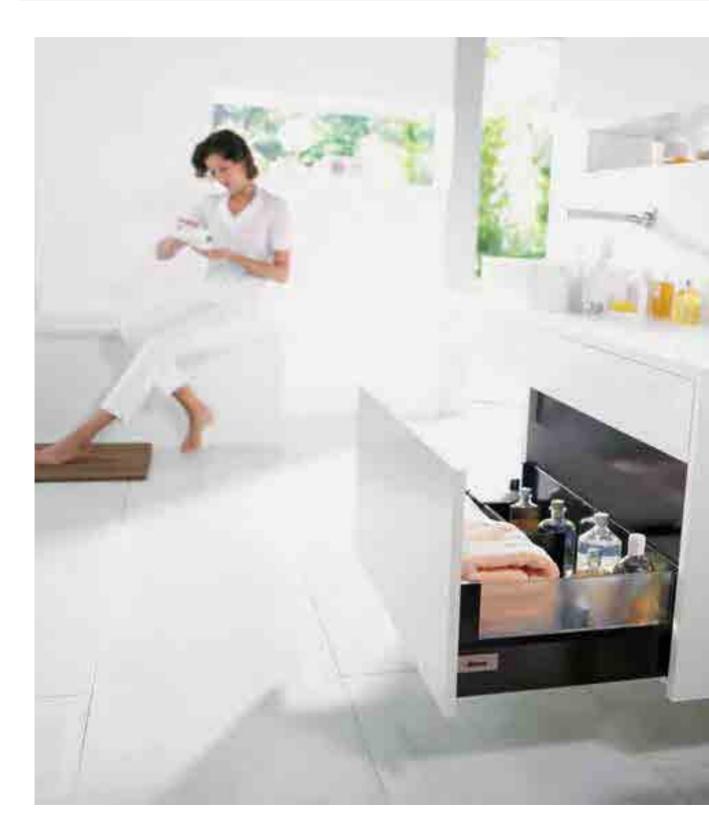

### Your bathroom

Your bathroom is not just a place to freshen up – it's also a retreat for relaxation and rejuvenation. Add value to your home and pleasure to your life with a beautiful and functional bathroom.

Drawers equipped with **TANDEMBOX intivo** add a very personal touch, offering a multitude of materials and colours to choose from.

#### Your bathroom

Jazz up your bathroom with accessories. Customised drawers with tidy interiors make your bathroom look neat and beautiful.

#### **ORGA-LINE** for **TANDEM**

drawers puts everything right and within easy reach.