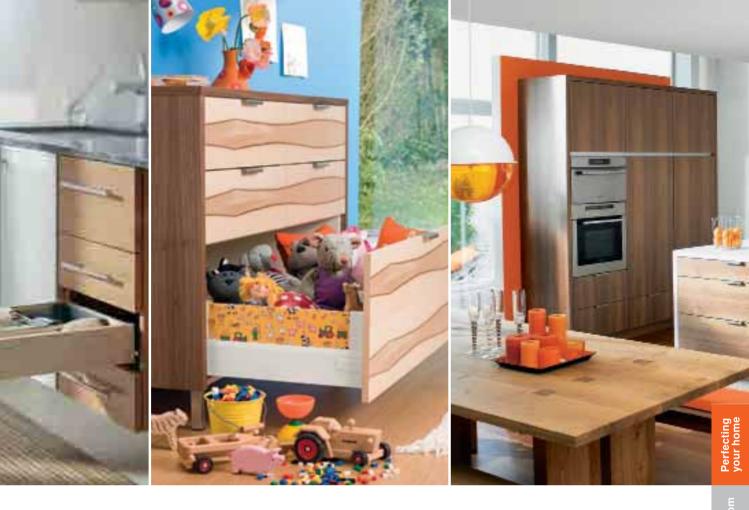

### Your children's room

Kids are creative. Let them design their own rooms with **TANDEMBOX intivo**.

As they grow older, their special likings will change – cartoons today, superheroes tomorrow. **TANDEMBOX intivo** is easy to assemble so kids can quickly change the design elements of their drawers to suit their taste, again and again and again.

### Bringing to life the kitchens of the future

Improved ergonomics, greater comfort and more fun in the kitchen – that is what our innovative products are all about. Taking our direction from the needs of the kitchen user, we continue to find ways to add value and enhance the kitchen experience.

#### Your kitchen

Apart from the obvious, a new kitchen should also be fun. **DYNAMIC SPACE** is a tool to ensure that your new kitchen gives you a perfect working and living environment.

Combining quality of space with quality of motion, **DYNAMIC SPACE** uses zone planning to take kitchen storage, organisation and ergonomics to new levels. At the heart of this tool is the kitchen plan incorporating five activity zones: **consumables**, **non-consumables**, **cleaning**, **preparation and cooking**.