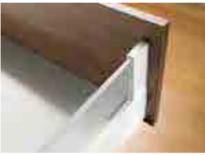

# TANDEMBOX pull-out systems

Our proven TANDEMBOX pull-out system offers limitless design options. Be inspired by the exciting solutions presented across three drawer ranges. With additional special applications, including SPACE CORNER for corner cabinets, U-shaped drawers for sink units and matching ORGA-LINE inner dividers, the possibilities are endless. Innovative technology and elegant styling are in perfect harmony with integrated BLUMOTION for silent and effortless closing and SERVO-DRIVE for electric opening.

New: The TANDEMBOX intivo programme line

New: TANDEMBOX antaro, the latest pull-out system characterised by rectangular gallery rails

TANDEMBOX pull-out systems