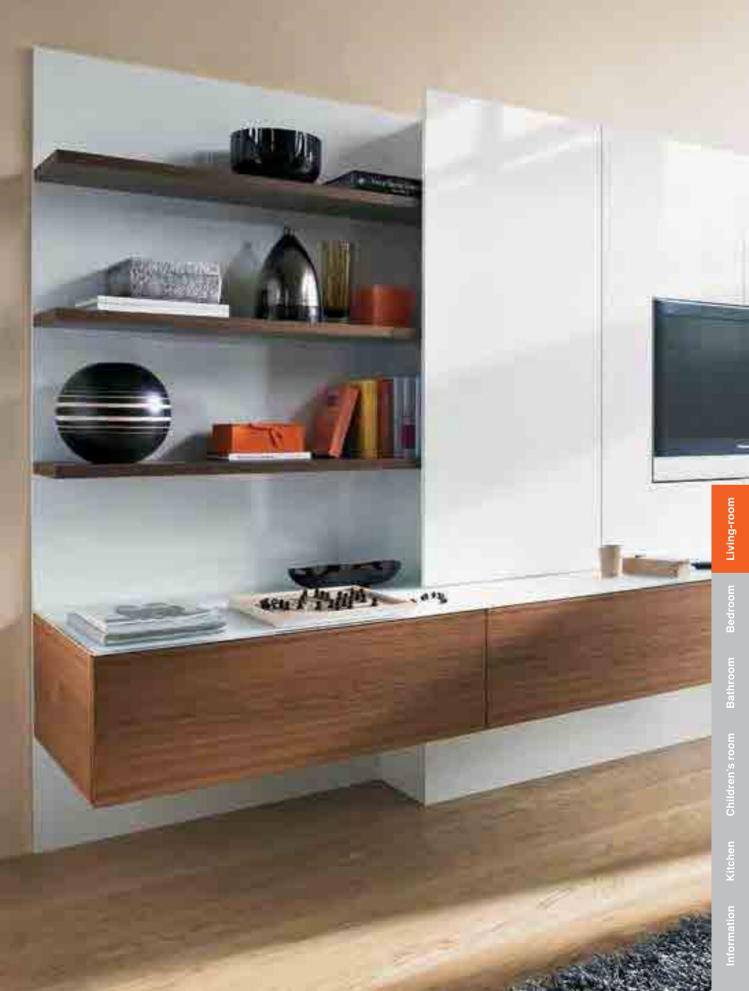

### Your living-room

Your living-room is your refuge, where you can spend quality time with family and friends.

It should be a comfortable and welcoming gathering place that reflects your personality and lifestyle. **TANDEMBOX intivo** gives you the freedom to choose from a wide selection of elements that blend in seamlessly with your own design concept, making your living-room something special.

### Your living-room

Invite your friends to the comfort of your home, where you can celebrate the art of living in a relaxed and inviting atmosphere.

The fine details of your wooden drawers will be enhanced by **TANDEM** with its unrivalled running action.

Easy-to-use furniture and well-organised interiors produce enhanced user convenience and create space.

Combined with **SERVO-DRIVE**, your drawers can be opened with a single touch – or nudged open with your hip, toe or knee. Innovative technology and elegant styling in perfect harmony.

### Your living-room

A multi-purpose cabinet is great for keeping precious items, making your home both stylish and comfortable. **CLIP top** hinges put effortless control at your fingertips, especially when integrated with **BLUMOTION**.

### Your living-room

Living-room

A synergy of function and design. **AVENTOS** lift systems are an excellent choice for wall cabinets in your living-room. They glide open and hold in any position. And when you're finished, they close silently and effortlessly – thanks to **BLUMOTION**.