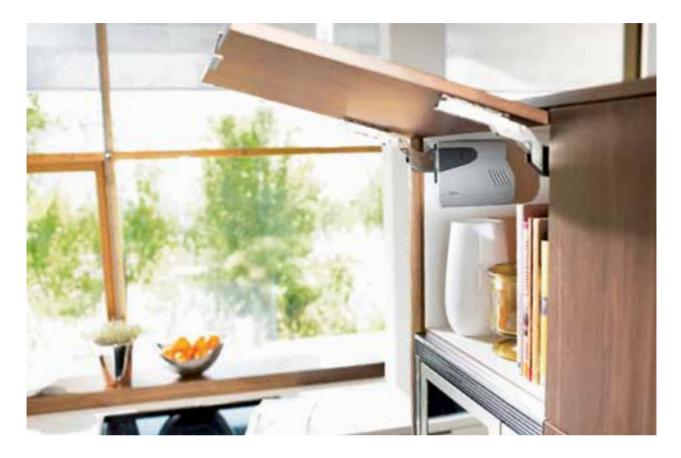

# Lift systems

AVENTOS

Perfecting your home

Choose AVENTOS lift systems for smooth, flowing motion. Even wide cabinets glide open and hold in any position. And thanks to BLUMOTION, they close again silently and effortlessly.

**New:** SERVO-DRIVE for AVENTOS, the electrical opening support system for lifts

### **AVENTOS HL**

With AVENTOS HL, the lift system opens vertically, making the cabinet interior completely accessible.

- Ideal for wall cabinet applications and the upper half of tall cabinets. It can also be used for mid-kitchen cabinets that house small appliances
- Suitable for small-area, one-part fronts
- AVENTOS HL can also be used for low wall cabinets or cabinets with little depth