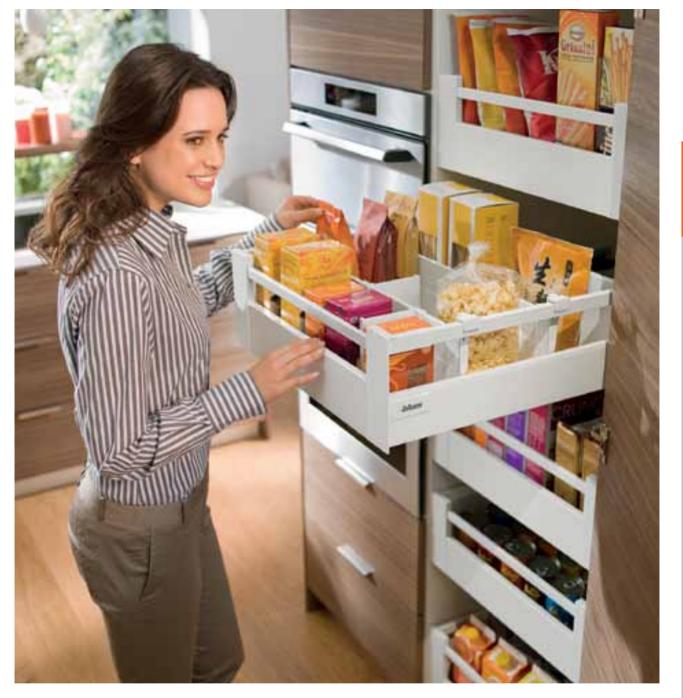

# TANDEMBOX pull-out systems

Our proven TANDEMBOX pull-out system offers limitless design options. Be inspired by the exciting solutions presented across three drawer ranges. With additional special applications, including SPACE CORNER for corner cabinets, U-shaped drawers for sink units and matching ORGA-LINE inner dividers, the possibilities are endless. Innovative technology and elegant styling are in perfect harmony with integrated BLUMOTION for silent and effortless closing and SERVO-DRIVE for electric opening.

New: The TANDEMBOX intivo programme line

New: TANDEMBOX antaro, the latest pull-out system characterised by rectangular gallery rails

TANDEMBOX pull-out systems

#### Always different, always unique

#### **TANDEMBOX** intivo

Now you can also make the interior of your furniture unique with TANDEMBOX intivo. Choose from drawer sides in silk white or terra black; incorporate other materials including stainless steel, glass and wood.

- Enhance the drawer sides
- Either select a design element from any desired material by using the BOXCOVER fixing and reveal endless design opportunities
- Or choose BOXCAP a cap on the drawer side in matching material to create a sleek, uniform design
- ORGA-LINE, the inner dividing system, is also available in TANDEMBOX intivo customised versions