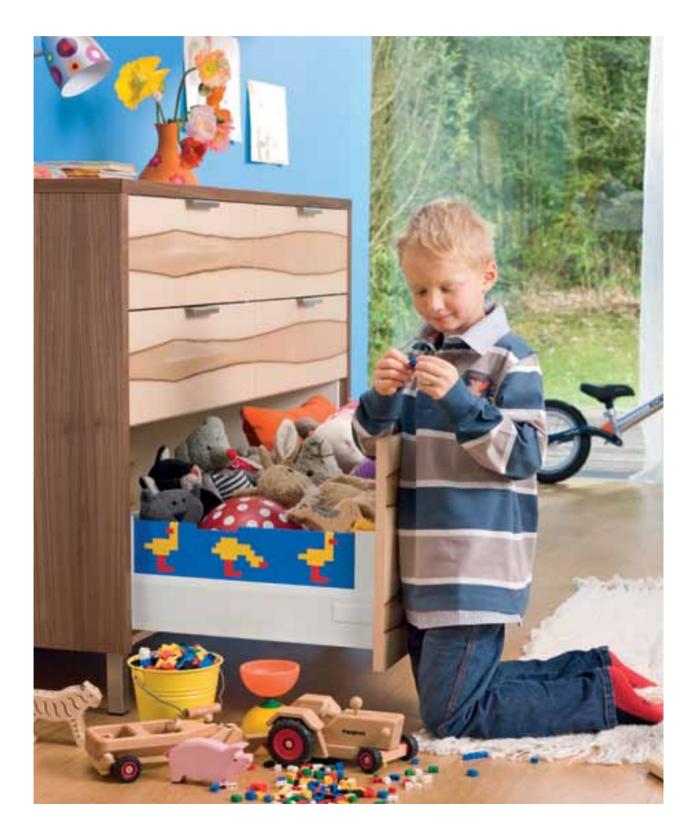

### An indoor playground

### Your children's room

Kids are creative. Let them design their own rooms with **TANDEMBOX intivo**.

As they grow older, their special likings will change – cartoons today, superheroes tomorrow. **TANDEMBOX intivo** is easy to assemble so kids can quickly change the design elements of their drawers to suit their taste, again and again and again.