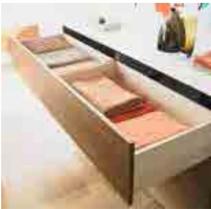

### Your bedroom

Make your bedroom a sleep sanctuary.

Your bedroom should be cosy and comfortable, opening an intimate window on your personal taste and style.

The **ORGA-LINE** flexible dividing system keeps drawers and pullouts neat and tidy, making sure all your valuables and precious items are kept safe.