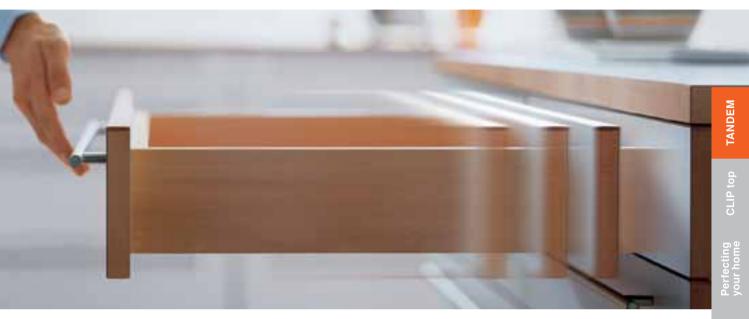

# TANDEM runner system

TANDEM is the proven runner system for wooden drawers and pull-outs, providing inspiring and unsurpassed running action for both single and full extensions. Thanks to integrated BLUMOTION, the system always closes silently and effortlessly. TANDEM can also be combined with SERVO-DRIVE.

### TANDEM

TANDEM is the perfect way to present the fine details of wooden drawers in your cabinets. Even heavy drawers equipped with TANDEM impress users with their unrivalled running action. Very wide wooden drawers and pull-outs can now be opened reliably using TIP-ON – thanks to synchronisation. It can be used for single and full extensions.

- Unsurpassed running action with the TANDEM runner principle
- Silent and effortless closing thanks to BLUMOTION
- Full extension for clear visibility and direct access
- SERVO-DRIVE for opening ease
- TIP-ON mechanical opening system for handle-less fronts