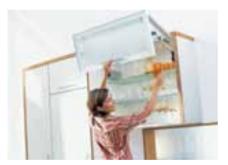

Easy-to-use furniture and well-organised interiors produce enhanced user convenience and create space.

Combined with **SERVO-DRIVE**, your drawers can be opened with a single touch – or nudged open with your hip, toe or knee. Innovative technology and elegant styling in perfect harmony.