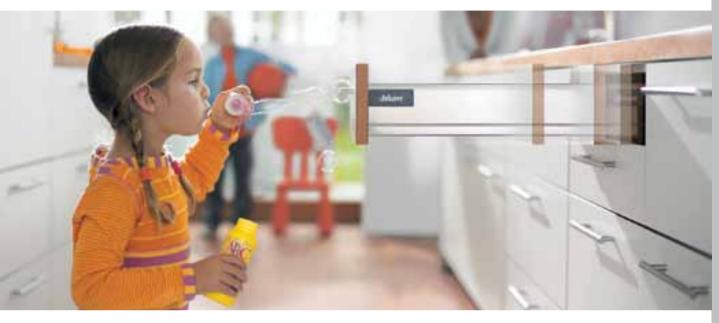

### Smooth and graceful opening in one fluid movement

With one soft touch, handle-less pull-outs, drawers and lift systems open effortlessly thanks to the SERVO-DRIVE electrical opening support system.

### Easy one-touch opening

Gently press and it opens. TIP-ON, the mechanical opening system for handle-less pull-outs, drawers, doors and lift systems; offers functional, easy opening.