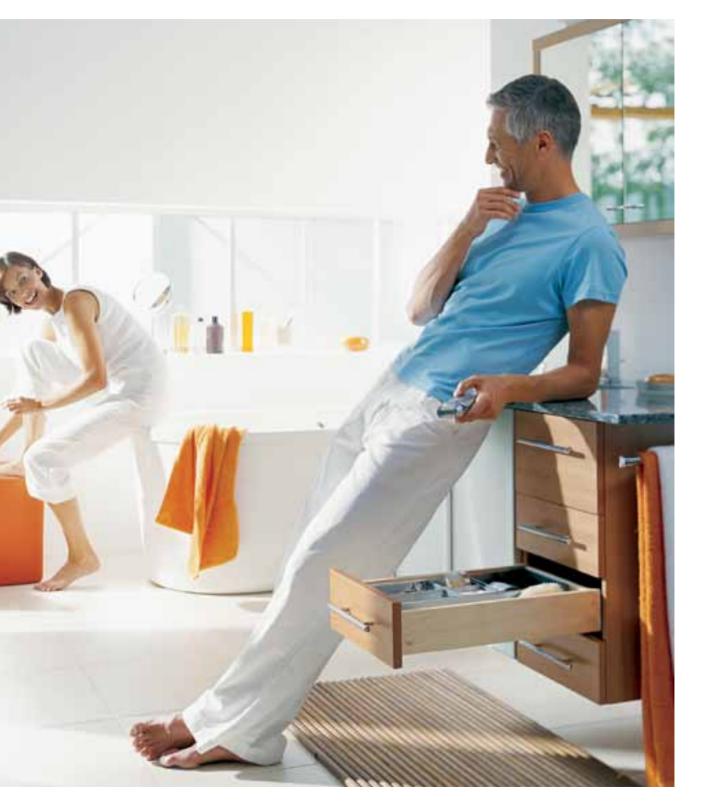

### Your living-room

Your living-room is your refuge, where you can spend quality time with family and friends.

It should be a comfortable and welcoming gathering place that reflects your personality and lifestyle. **TANDEMBOX intivo** gives you the freedom to choose from a wide selection of elements that blend in seamlessly with your own design concept, making your living-room something special.

### Your living-room

Invite your friends to the comfort of your home, where you can celebrate the art of living in a relaxed and inviting atmosphere.

The fine details of your wooden drawers will be enhanced by **TANDEM** with its unrivalled running action.

Easy-to-use furniture and well-organised interiors produce enhanced user convenience and create space.

Combined with **SERVO-DRIVE**, your drawers can be opened with a single touch – or nudged open with your hip, toe or knee. Innovative technology and elegant styling in perfect harmony.