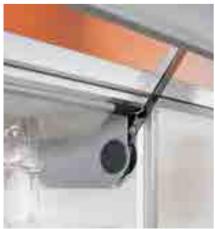

# Lift systems

AVENTOS

Perfecting your home

Choose AVENTOS lift systems for smooth, flowing motion. Even wide cabinets glide open and hold in any position. And thanks to BLUMOTION, they close again silently and effortlessly.

**New:** SERVO-DRIVE for AVENTOS, the electrical opening support system for lifts

| BLU | MOTION |
|-----|--------|
|     | inside |

**AVENTOS** 

Perfecting your home