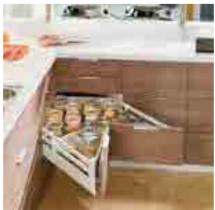

# TANDEMBOX pull-out systems

Our proven TANDEMBOX pull-out system offers limitless design options. Be inspired by the exciting solutions presented across three drawer ranges. With additional special applications, including SPACE CORNER for corner cabinets, U-shaped drawers for sink units and matching ORGA-LINE inner dividers, the possibilities are endless. Innovative technology and elegant styling are in perfect harmony with integrated BLUMOTION for silent and effortless closing and SERVO-DRIVE for electric opening.

New: The TANDEMBOX intivo programme line

New: TANDEMBOX antaro, the latest pull-out system characterised by rectangular gallery rails

TANDEMBOX pull-out systems