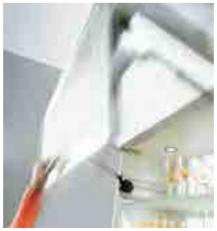

# Lift systems

AVENTOS

Perfecting your home

Choose AVENTOS lift systems for smooth, flowing motion. Even wide cabinets glide open and hold in any position. And thanks to BLUMOTION, they close again silently and effortlessly.

**New:** SERVO-DRIVE for AVENTOS, the electrical opening support system for lifts