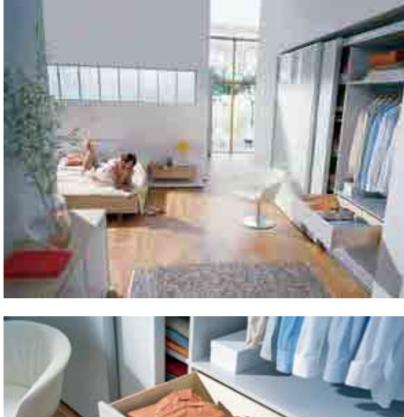

### Your living-room

Your living-room is your refuge, where you can spend quality time with family and friends.

It should be a comfortable and welcoming gathering place that reflects your personality and lifestyle. **TANDEMBOX intivo** gives you the freedom to choose from a wide selection of elements that blend in seamlessly with your own design concept, making your living-room something special.

### Your children's room

Kids are creative. Let them design their own rooms with **TANDEMBOX intivo**.

As they grow older, their special likings will change – cartoons today, superheroes tomorrow. **TANDEMBOX intivo** is easy to assemble so kids can quickly change the design elements of their drawers to suit their taste, again and again and again.