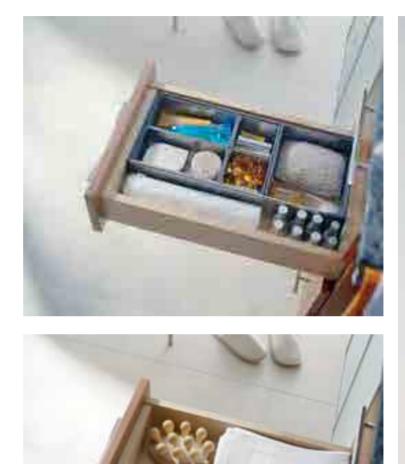

### Your bedroom

Make your bedroom a sleep sanctuary.

Your bedroom should be cosy and comfortable, opening an intimate window on your personal taste and style.

The **ORGA-LINE** flexible dividing system keeps drawers and pullouts neat and tidy, making sure all your valuables and precious items are kept safe.

#### **ORGA-LINE** for **TANDEM**

drawers puts everything right and within easy reach.