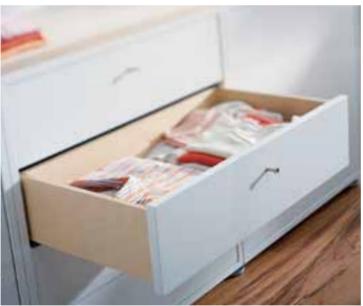

Drawers equipped with **TANDEMBOX intivo** add a very personal touch, offering a multitude of materials and colours to choose from.

#### Your bathroom

Jazz up your bathroom with accessories. Customised drawers with tidy interiors make your bathroom look neat and beautiful.