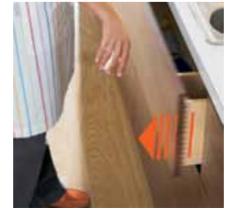

Be mesmerised by perfect motion. Choose SERVO-DRIVE and TIP-ON for smooth opening; rely on BLUMOTION for silent and effortless closing.

| SER\ | O-DRIVE |
|------|---------|
|      | inside  |
|      |         |

### Smooth and graceful opening in one fluid movement

With one soft touch, handle-less pull-outs, drawers and lift systems open effortlessly thanks to the SERVO-DRIVE electrical opening support system.

### Silent and effortless closing

Whether firmly pushed or gently touched, doors, lift systems and pull-outs always close silently and gracefully thanks to BLUMOTION.

Perfecting motion

### Easy one-touch opening

Gently press and it opens. TIP-ON, the mechanical opening system for handle-less pull-outs, drawers, doors and lift systems; offers functional, easy opening.