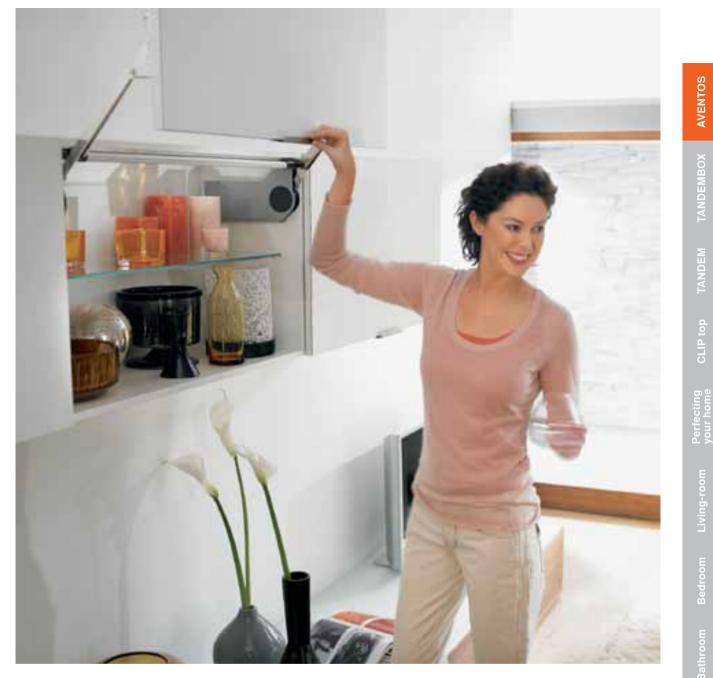

# Lift systems

AVENTOS

Perfecting your home

Choose AVENTOS lift systems for smooth, flowing motion. Even wide cabinets glide open and hold in any position. And thanks to BLUMOTION, they close again silently and effortlessly.

**New:** SERVO-DRIVE for AVENTOS, the electrical opening support system for lifts

#### Lift systems

For up and over lift systems -

### AVENTOS HS

Choose AVENTOS HS when the front needs to swing up and over the cabinet.

- Ideal for large-area, single fronts
- Minimum space required at the top of cabinet due to pivoting motion when opened
- AVENTOS HS also allows you to use a cornice or crown moulding