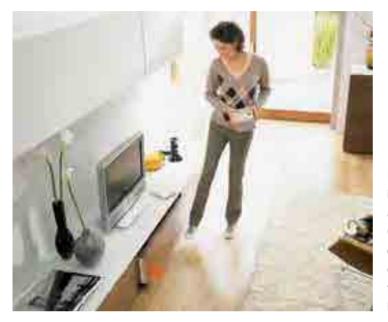

Easy-to-use furniture and well-organised interiors produce enhanced user convenience and create space.

Combined with **SERVO-DRIVE**, your drawers can be opened with a single touch – or nudged open with your hip, toe or knee. Innovative technology and elegant styling in perfect harmony.