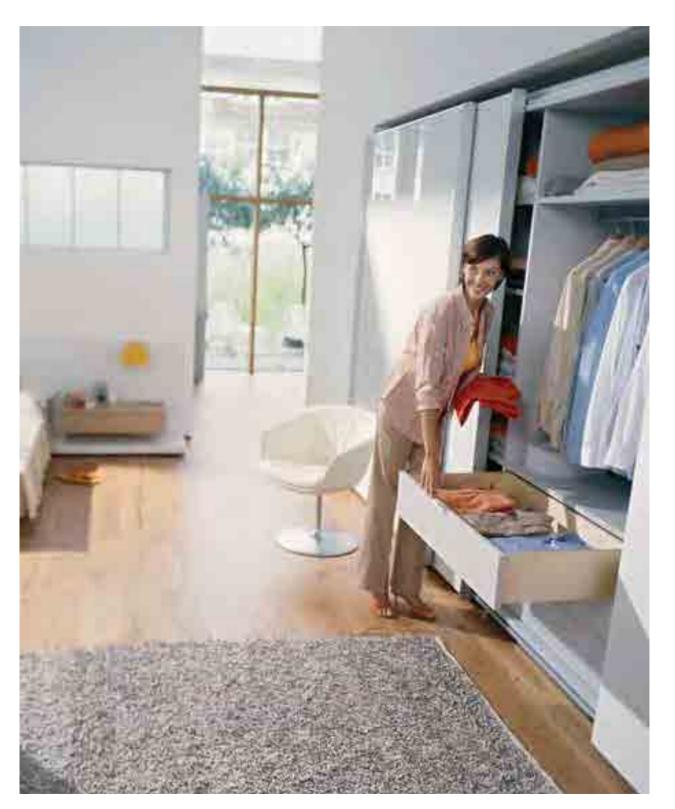

## Your bedroom

Make your bedroom a sleep sanctuary.

Your bedroom should be cosy and comfortable, opening an intimate window on your personal taste and style.

The **ORGA-LINE** flexible dividing system keeps drawers and pullouts neat and tidy, making sure all your valuables and precious items are kept safe.

Turn your bedroom into a relaxing retreat – a comfortable environment where you can unwind and get a good night's sleep.

Ensure that your drawers open and close quietly and do not disturb you.

TANDEM for a feather-light glide and BLUMOTION for silent and effortless motion guarantee peace and quiet night and day.

An immaculate wardrobe thanks to the elegant design of the cabinet hinges.

**CLIP top** and **BLUMOTION** bring together style and technology in perfect harmony.

Refreshing