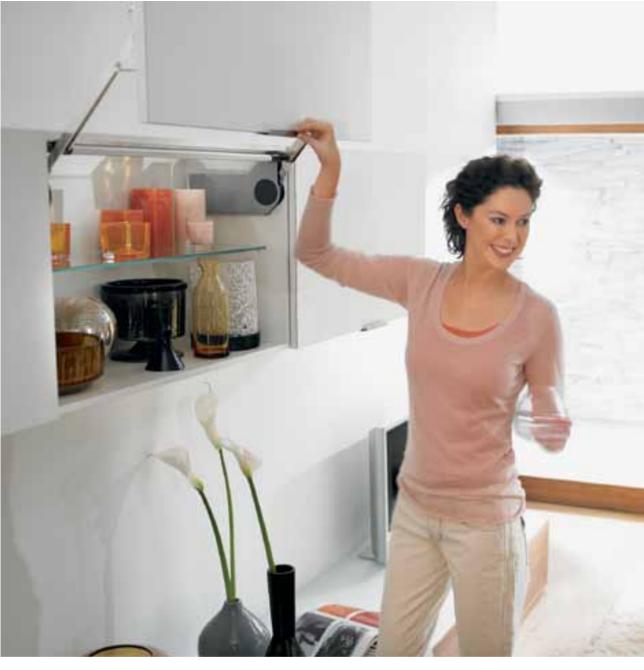

# Lift systems

HF.

HS

HL

HK

Choose AVENTOS lift systems for smooth, flowing motion. Even wide cabinets glide open and hold in any position. And thanks to BLUMOTION, they close again silently and effortlessly.

## **AVENTOS HL**

With AVENTOS HL, the lift system opens vertically, making the cabinet interior completely accessible.

- Ideal for wall cabinet applications and the upper half of tall cabinets. It can also be used for mid-kitchen cabinets that house small appliances
- Suitable for small-area, one-part fronts
- AVENTOS HL can also be used for low wall cabinets or cabinets with little depth

BLUMOTION inside

Lift systems

For stay lifts –