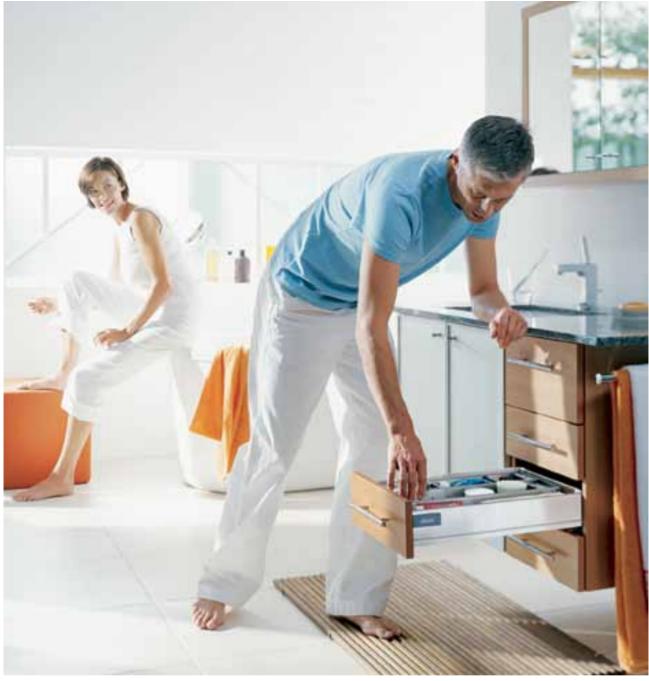

## Your bathroom

Your bathroom is not just a place to freshen up – it's also a retreat for relaxation and rejuvenation.

Add value to your home and pleasure to your life with a beautiful and functional bathroom.

Drawers equipped with **TANDEMBOX intivo** add a very personal touch, offering a multitude of materials and colours to choose from.

### Your bathroom

Jazz up your bathroom with accessories. Customised drawers with tidy interiors make your bathroom look neat and beautiful.

### **ORGA-LINE** for **TANDEM** drawers puts everything right and within easy reach.

An indoor playground