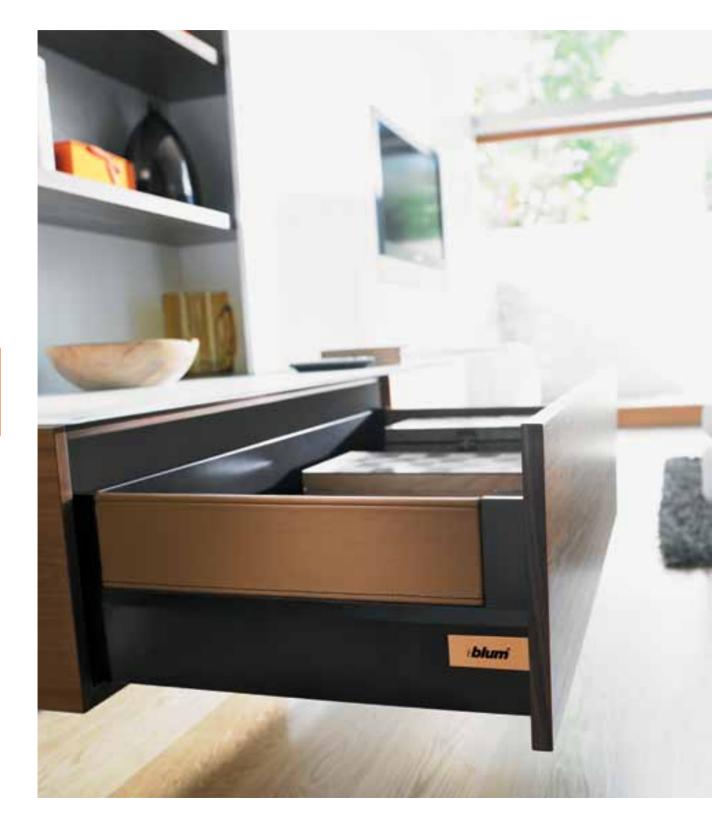

Invite your friends to the comfort of your home, where you can celebrate the art of living in a relaxed and inviting atmosphere.

The fine details of your wooden drawers will be enhanced by **TANDEM** with its unrivalled running action.

Turn your bedroom into a relaxing retreat – a comfortable environment where you can unwind and get a good night's sleep.

Ensure that your drawers open and close quietly and do not disturb you.

TANDEM for a feather-light glide and BLUMOTION for silent and effortless motion guarantee peace and quiet night and day.