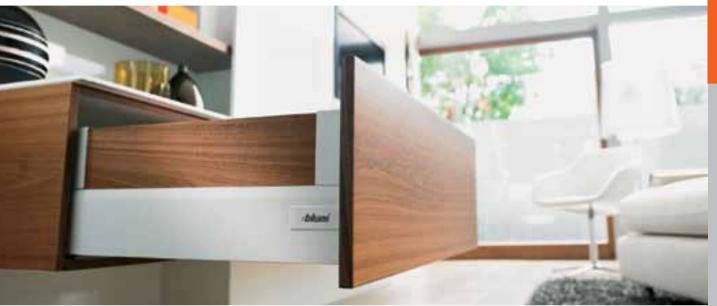

# TANDEMBOX pull-out systems

intivo

antaro

plus

SERVO-DRIVE inside

TIP-ON inside

Our proven TANDEMBOX pull-out system offers limitless design options. Be inspired by the exciting solutions presented across three drawer ranges. With additional special applications, including SPACE CORNER for corner cabinets, U-shaped drawers for sink units and matching ORGA-LINE inner dividers, the possibilities are endless. Innovative technology and elegant styling are in perfect harmony with integrated BLUMOTION for silent and effortless closing and SERVO-DRIVE for electric opening.

**New:** The TANDEMBOX intivo programme line

**New:** TANDEMBOX antaro, the latest pull-out system characterised by rectangular gallery rails

Always different, always unique