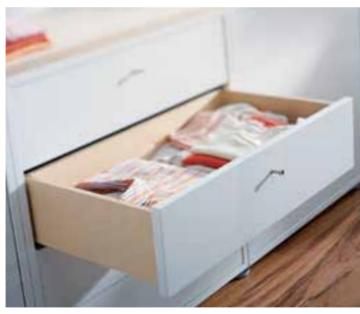

# TANDEMBOX plus

Whether a narrow drawer or wide pull-out, TANDEMBOX plus inspires by combining variety with universal application options.

The drawers can be enhanced with different side panels (BOXSIDE) as well as a single or double gallery.

Round gallery rails are the basis for the TANDEMBOX plus range.

For impressive organisation: ORGA-LINE, the inner dividing system

A feather-light glide for wooden drawers and pull-outs