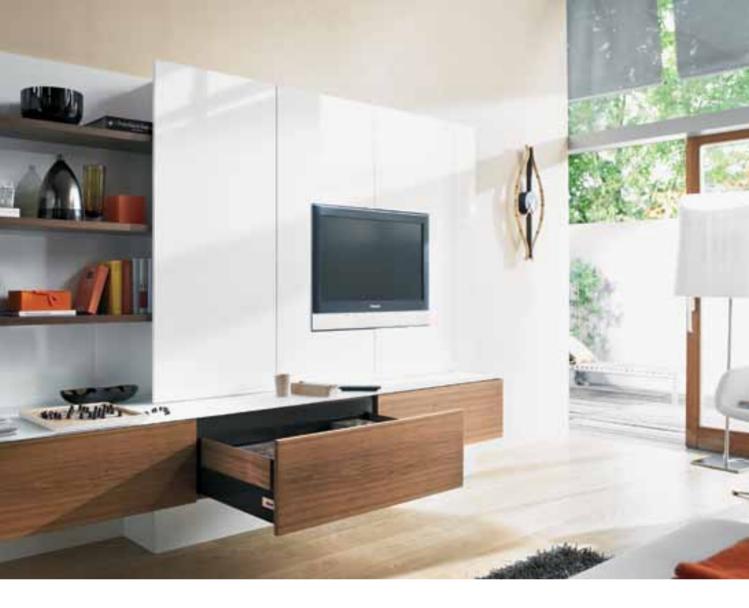

## Your living-room

Your living-room is your refuge, where you can spend quality time with family and friends.

It should be a comfortable and welcoming gathering place that reflects your personality and lifestyle. **TANDEMBOX intivo** gives you the freedom to choose from a wide selection of elements that blend in seamlessly with your own design concept, making your living-room something special.

Invite your friends to the comfort of your home, where you can celebrate the art of living in a relaxed and inviting atmosphere.

The fine details of your wooden drawers will be enhanced by **TANDEM** with its unrivalled running action.

Easy-to-use furniture and well-organised interiors produce enhanced user convenience and create space.

Combined with **SERVO-DRIVE**, your drawers can be opened with a single touch – or nudged open with your hip, toe or knee. Innovative technology and elegant styling in perfect harmony.

A multi-purpose cabinet is great for keeping precious items, making your home both stylish and comfortable. **CLIP top** hinges put effortless control at your fingertips, especially when integrated with **BLUMOTION**.

A synergy of function and design. **AVENTOS** lift systems are an excellent choice for wall cabinets in your living-room. They glide open and hold in any position. And when you're finished, they close silently and effortlessly – thanks to **BLUMOTION**.