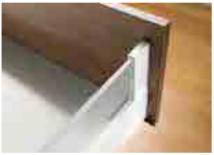

# Hinge systems

CLIP top hinges will win you over. Elegant design, simple assembly, easy adjustment: there is a CLIP top hinge solution for every door. The proven classic

### **CLIP** top

CLIP top hinges provide solutions for doors of varying heights and weights across virtually all applications.

Silent and effortless closing action can also be incorporated with clip on BLUMOTION.

- Many application options
- Easy tool-free assembly and removal
- Comfortable 3-dimensional door adjustment
- CLIP top can be combined with BLUMOTION
- CLIP top can be combined with TIP-ON unsprung hinges are used in this application