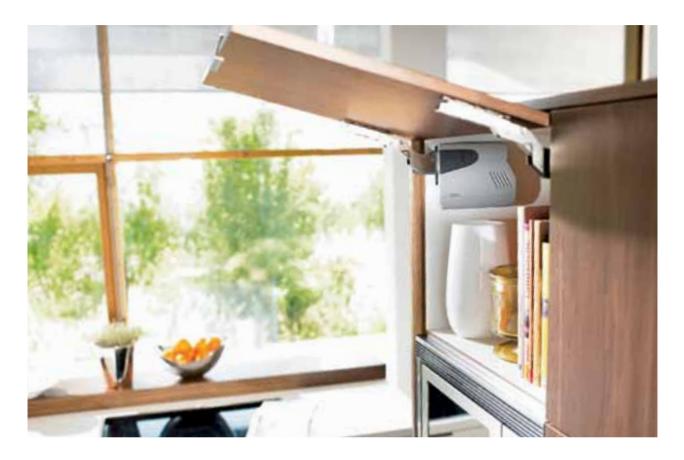

### Perfecting motion with AVENTOS

# Lift systems

HF.

HS

HL

HK

Choose AVENTOS lift systems for smooth, flowing motion. Even wide cabinets glide open and hold in any position. And thanks to BLUMOTION, they close again silently and effortlessly.

**New:** SERVO-DRIVE for AVENTOS, the electrical opening support system for lifts