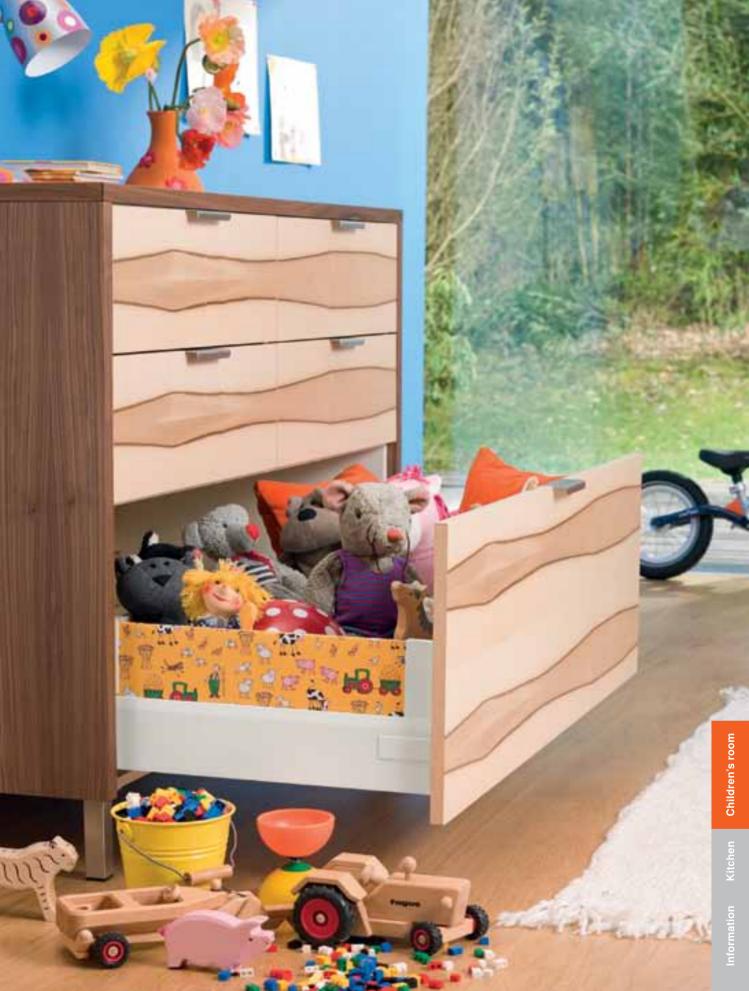

# Your children's room

Kids are creative. Let them design their own rooms with **TANDEMBOX intivo**.

As they grow older, their special likings will change – cartoons today, superheroes tomorrow. **TANDEMBOX intivo** is easy to assemble so kids can quickly change the design elements of their drawers to suit their taste, again and again and again.