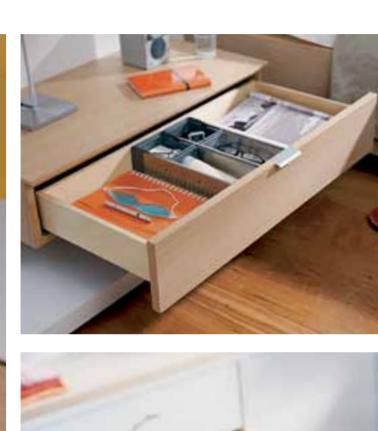

# TANDEMBOX pull-out systems

intivo

antaro

plus

SERVO-DRIVE inside

TIP-ON inside

Our proven TANDEMBOX pull-out system offers limitless design options. Be inspired by the exciting solutions presented across three drawer ranges. With additional special applications, including SPACE CORNER for corner cabinets, U-shaped drawers for sink units and matching ORGA-LINE inner dividers, the possibilities are endless. Innovative technology and elegant styling are in perfect harmony with integrated BLUMOTION for silent and effortless closing and SERVO-DRIVE for electric opening.

## Your bedroom

Make your bedroom a sleep sanctuary.

Your bedroom should be cosy and comfortable, opening an intimate window on your personal taste and style.

The **ORGA-LINE** flexible dividing system keeps drawers and pullouts neat and tidy, making sure all your valuables and precious items are kept safe.