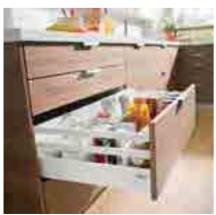

## Your bedroom

Make your bedroom a sleep sanctuary.

Your bedroom should be cosy and comfortable, opening an intimate window on your personal taste and style.

The **ORGA-LINE** flexible dividing system keeps drawers and pullouts neat and tidy, making sure all your valuables and precious items are kept safe.

### **ORGA-LINE** for **TANDEM** drawers puts everything right and within easy reach.

An indoor playground