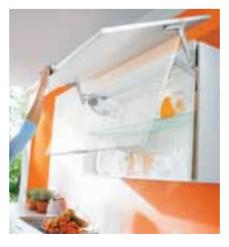

# Smooth and graceful opening in one fluid movement

With one soft touch, handle-less pull-outs, drawers and lift systems open effortlessly thanks to the SERVO-DRIVE electrical opening support system.

Perfecting motion

# Easy one-touch opening

Gently press and it opens. TIP-ON, the mechanical opening system for handle-less pull-outs, drawers, doors and lift systems; offers functional, easy opening.

# Lift systems

HF.

HS

HL

HK

Choose AVENTOS lift systems for smooth, flowing motion. Even wide cabinets glide open and hold in any position. And thanks to BLUMOTION, they close again silently and effortlessly.

**New:** SERVO-DRIVE for AVENTOS, the electrical opening support system for lifts