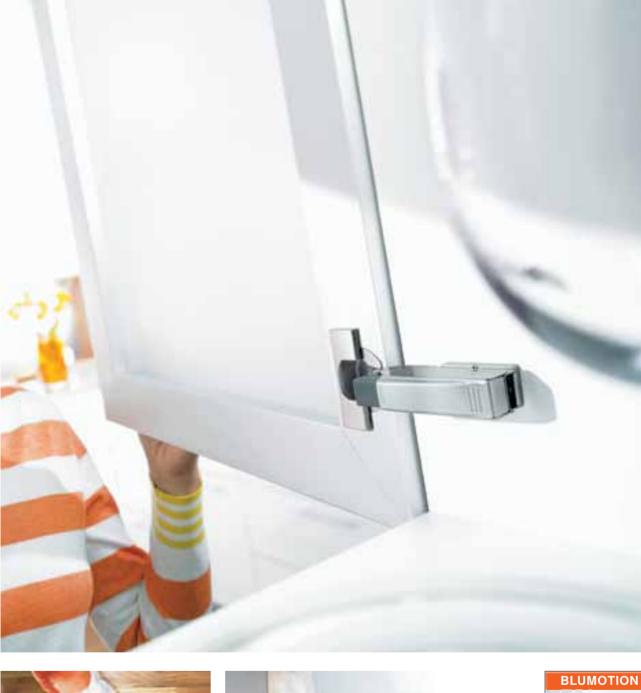

# Lift systems

HF.

HS

HL

HK

Choose AVENTOS lift systems for smooth, flowing motion. Even wide cabinets glide open and hold in any position. And thanks to BLUMOTION, they close again silently and effortlessly.

**New:** SERVO-DRIVE for AVENTOS, the electrical opening support system for lifts

BLUMOTION inside

Lift systems

For up and over lift systems –

# **AVENTOS HS**

Choose AVENTOS HS when the front needs to swing up and over the cabinet.

- Ideal for large-area, single fronts
- Minimum space required at the top of cabinet due to pivoting motion when opened
- AVENTOS HS also allows you to use a cornice or crown moulding

BLUMOTION inside