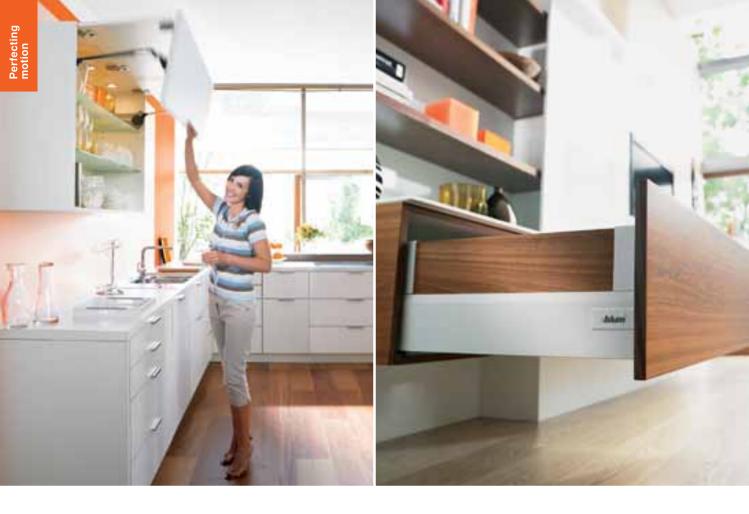

### Perfecting motion with AVENTOS

# Lift systems

HF.

HS

HL

HK

Choose AVENTOS lift systems for smooth, flowing motion. Even wide cabinets glide open and hold in any position. And thanks to BLUMOTION, they close again silently and effortlessly.

**New:** SERVO-DRIVE for AVENTOS, the electrical opening support system for lifts