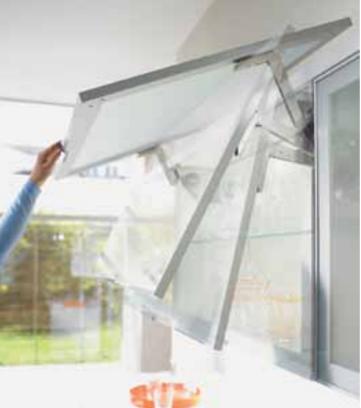

# Lift systems

HF.

HS

HL

HK

Choose AVENTOS lift systems for smooth, flowing motion. Even wide cabinets glide open and hold in any position. And thanks to BLUMOTION, they close again silently and effortlessly.

**New:** SERVO-DRIVE for AVENTOS, the electrical opening support system for lifts

### Lift systems

For bi-fold lift systems –