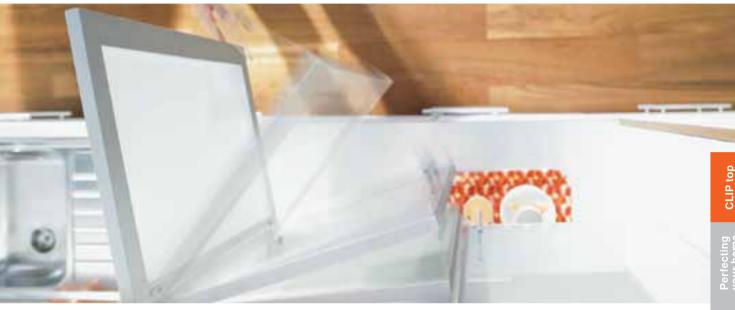

# Lift systems

HF.

HS

HL

HK

Choose AVENTOS lift systems for smooth, flowing motion. Even wide cabinets glide open and hold in any position. And thanks to BLUMOTION, they close again silently and effortlessly.

## **AVENTOS HL**

With AVENTOS HL, the lift system opens vertically, making the cabinet interior completely accessible.

- Ideal for wall cabinet applications and the upper half of tall cabinets. It can also be used for mid-kitchen cabinets that house small appliances
- Suitable for small-area, one-part fronts
- AVENTOS HL can also be used for low wall cabinets or cabinets with little depth