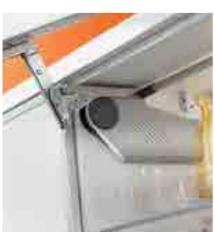

# Lift systems

HF.

HS

HL

HK

Choose AVENTOS lift systems for smooth, flowing motion. Even wide cabinets glide open and hold in any position. And thanks to BLUMOTION, they close again silently and effortlessly.

**New:** SERVO-DRIVE for AVENTOS, the electrical opening support system for lifts

BLUMOTION inside

Lift systems

For up and over lift systems –

BLUMOTION inside

BLUMOTION inside

Lift systems

For stay lifts –