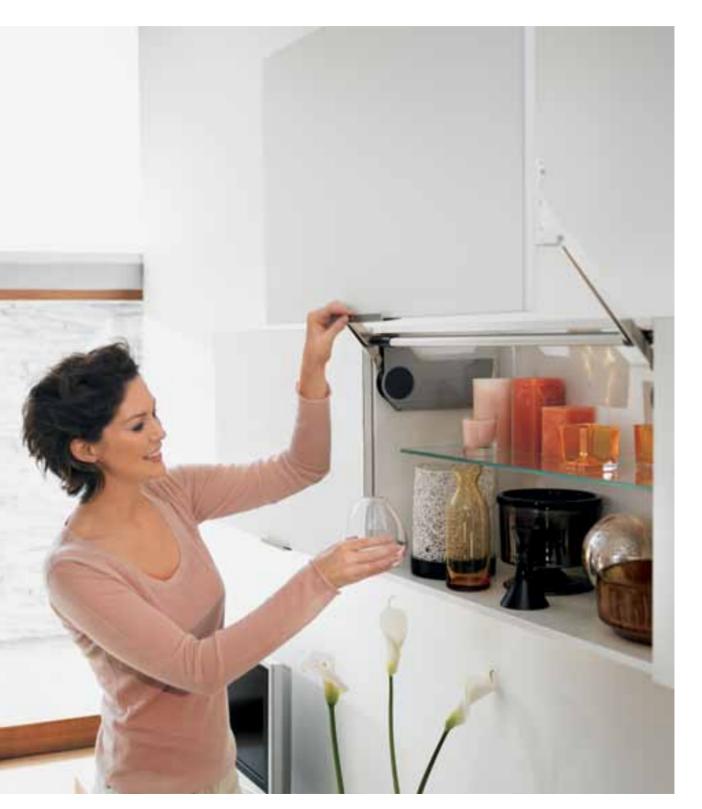

# Lift systems

HF.

HS

HL

HK

Choose AVENTOS lift systems for smooth, flowing motion. Even wide cabinets glide open and hold in any position. And thanks to BLUMOTION, they close again silently and effortlessly.

**New:** SERVO-DRIVE for AVENTOS, the electrical opening support system for lifts

## **AVENTOS HL**

With AVENTOS HL, the lift system opens vertically, making the cabinet interior completely accessible.

- Ideal for wall cabinet applications and the upper half of tall cabinets. It can also be used for mid-kitchen cabinets that house small appliances
- Suitable for small-area, one-part fronts
- AVENTOS HL can also be used for low wall cabinets or cabinets with little depth

BLUMOTION inside

Lift systems

For stay lifts –