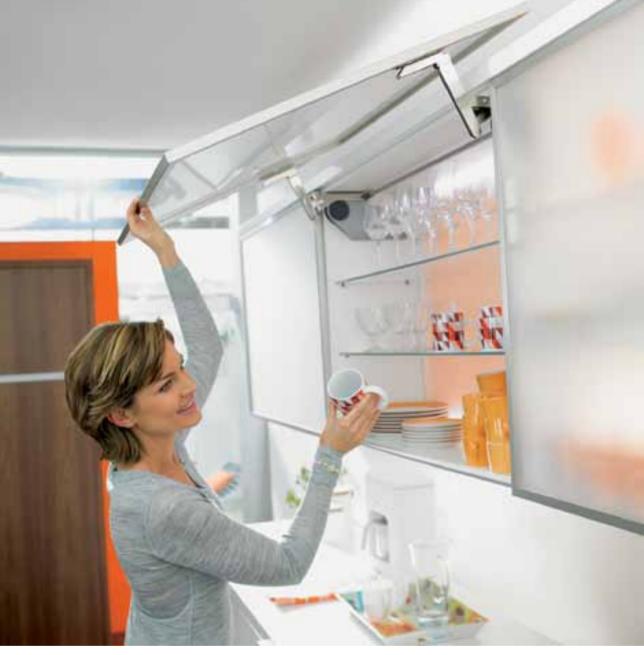

# Lift systems

HF.

HS

HL

HK

Choose AVENTOS lift systems for smooth, flowing motion. Even wide cabinets glide open and hold in any position. And thanks to BLUMOTION, they close again silently and effortlessly.

**New:** SERVO-DRIVE for AVENTOS, the electrical opening support system for lifts

## **AVENTOS HL**

With AVENTOS HL, the lift system opens vertically, making the cabinet interior completely accessible.

- Ideal for wall cabinet applications and the upper half of tall cabinets. It can also be used for mid-kitchen cabinets that house small appliances
- Suitable for small-area, one-part fronts
- AVENTOS HL can also be used for low wall cabinets or cabinets with little depth