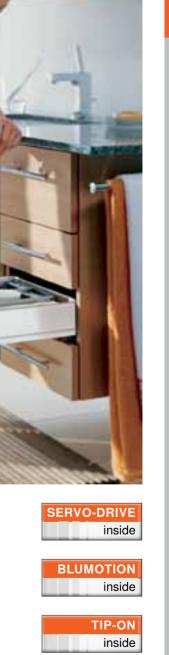

#### 04 - 11 Perfect freedom of motion

SERVO-DRIVE, BLUMOTION, TIP-ON

# creates effortless motion

Be mesmerised by perfect motion. Choose SERVO-DRIVE and TIP-ON for smooth opening; rely on BLUMOTION for silent and effortless closing.

SERVO-DRIVE

inside

BLUMOTION

inside

TIP-ON

inside