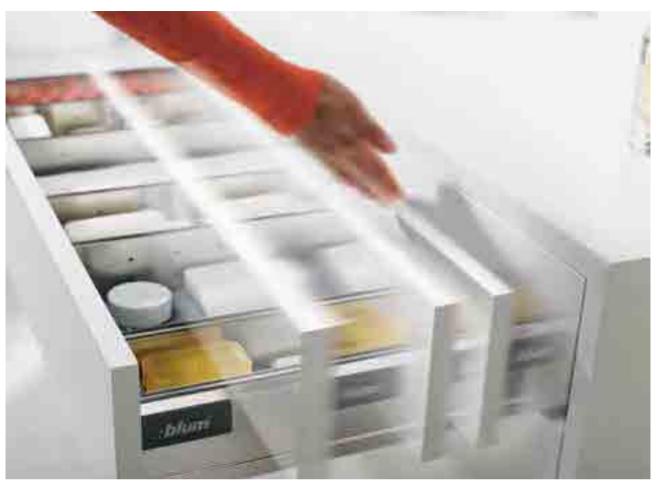

# TANDEMBOX pull-out systems

intivo

antaro

plus

SERVO-DRIVE inside

TIP-ON inside

Our proven TANDEMBOX pull-out system offers limitless design options. Be inspired by the exciting solutions presented across three drawer ranges. With additional special applications, including SPACE CORNER for corner cabinets, U-shaped drawers for sink units and matching ORGA-LINE inner dividers, the possibilities are endless. Innovative technology and elegant styling are in perfect harmony with integrated BLUMOTION for silent and effortless closing and SERVO-DRIVE for electric opening.

## Your bedroom

Make your bedroom a sleep sanctuary.

Your bedroom should be cosy and comfortable, opening an intimate window on your personal taste and style.

The **ORGA-LINE** flexible dividing system keeps drawers and pullouts neat and tidy, making sure all your valuables and precious items are kept safe.