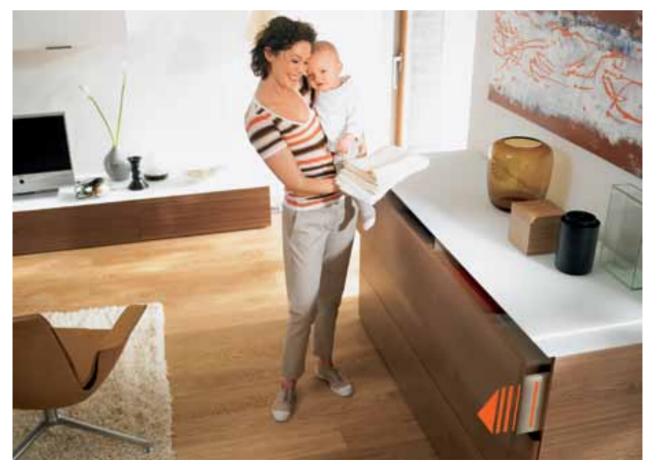

## Your living-room

Your living-room is your refuge, where you can spend quality time with family and friends.

It should be a comfortable and welcoming gathering place that reflects your personality and lifestyle. **TANDEMBOX intivo** gives you the freedom to choose from a wide selection of elements that blend in seamlessly with your own design concept, making your living-room something special.

Invite your friends to the comfort of your home, where you can celebrate the art of living in a relaxed and inviting atmosphere.

The fine details of your wooden drawers will be enhanced by **TANDEM** with its unrivalled running action.

Easy-to-use furniture and well-organised interiors produce enhanced user convenience and create space.

Combined with **SERVO-DRIVE**, your drawers can be opened with a single touch – or nudged open with your hip, toe or knee. Innovative technology and elegant styling in perfect harmony.