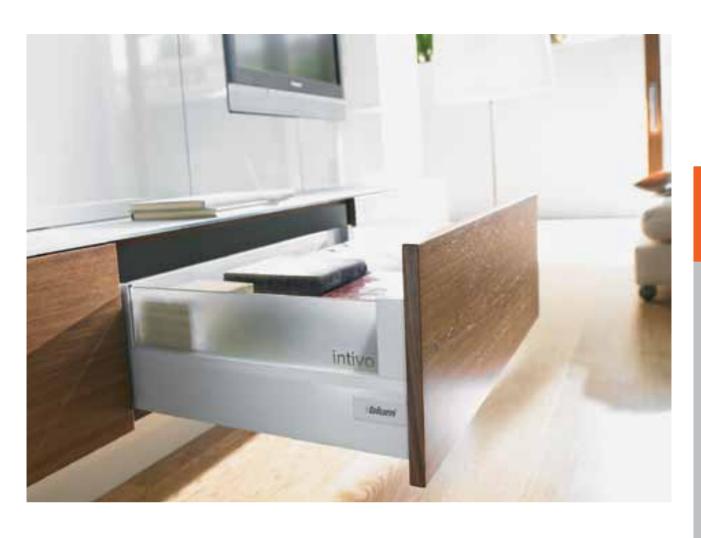

## **TANDEMBOX** intivo

Now you can also make the interior of your furniture unique with TANDEMBOX intivo. Choose from drawer sides in silk white or terra black; incorporate other materials including stainless steel, glass and wood.

- Enhance the drawer sides
- Either select a design element from any desired material by using the BOXCOVER fixing and reveal endless design opportunities
- Or choose BOXCAP a cap on the drawer side in matching material to create a sleek, uniform design
- ORGA-LINE, the inner dividing system, is also available in TANDEMBOX intivo customised versions