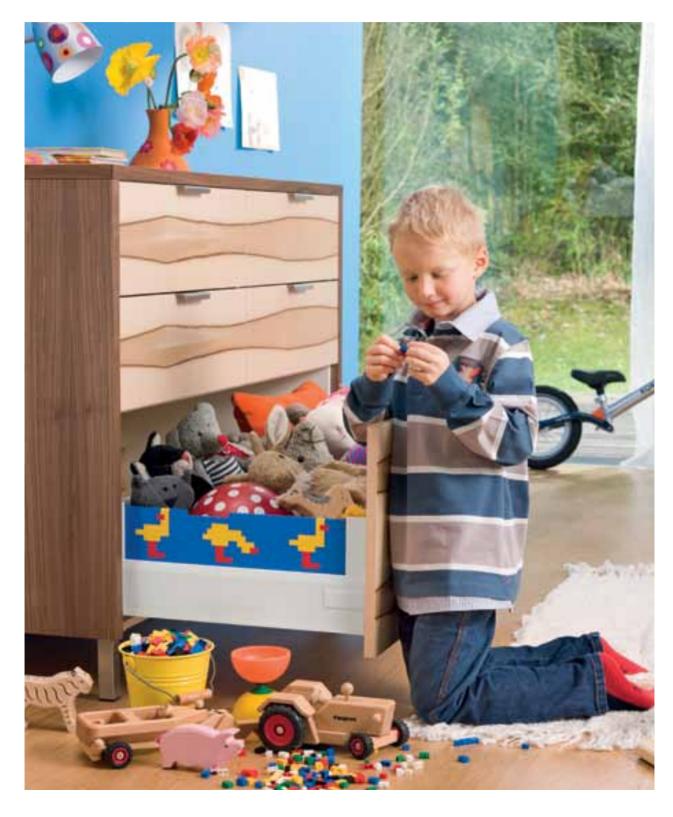

# Your children's room

Kids are creative. Let them design their own rooms with **TANDEMBOX intivo**.

As they grow older, their special likings will change – cartoons today, superheroes tomorrow. **TANDEMBOX intivo** is easy to assemble so kids can quickly change the design elements of their drawers to suit their taste, again and again and again.