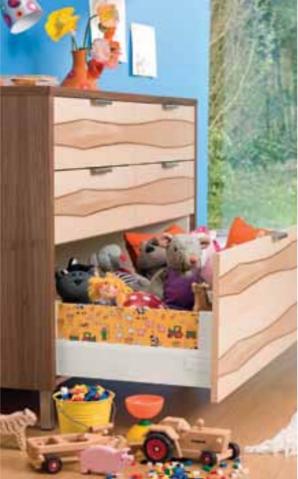

# Your children's room

Kids are creative. Let them design their own rooms with **TANDEMBOX intivo**.

As they grow older, their special likings will change – cartoons today, superheroes tomorrow. **TANDEMBOX intivo** is easy to assemble so kids can quickly change the design elements of their drawers to suit their taste, again and again and again.