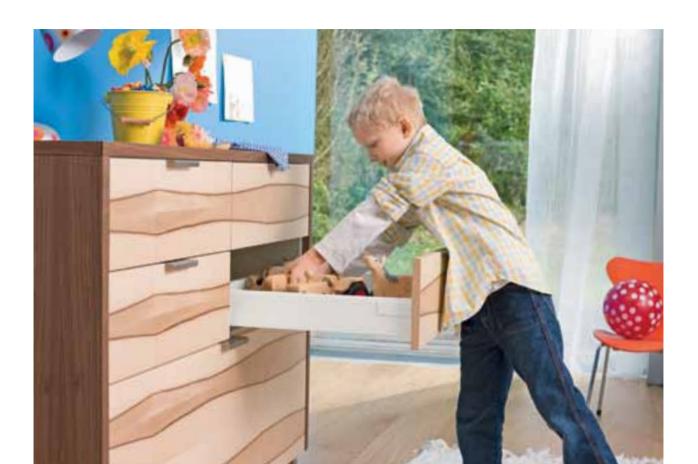

# Your children's room

Kids are creative. Let them design their own rooms with **TANDEMBOX intivo**.

As they grow older, their special likings will change – cartoons today, superheroes tomorrow. **TANDEMBOX intivo** is easy to assemble so kids can quickly change the design elements of their drawers to suit their taste, again and again and again.