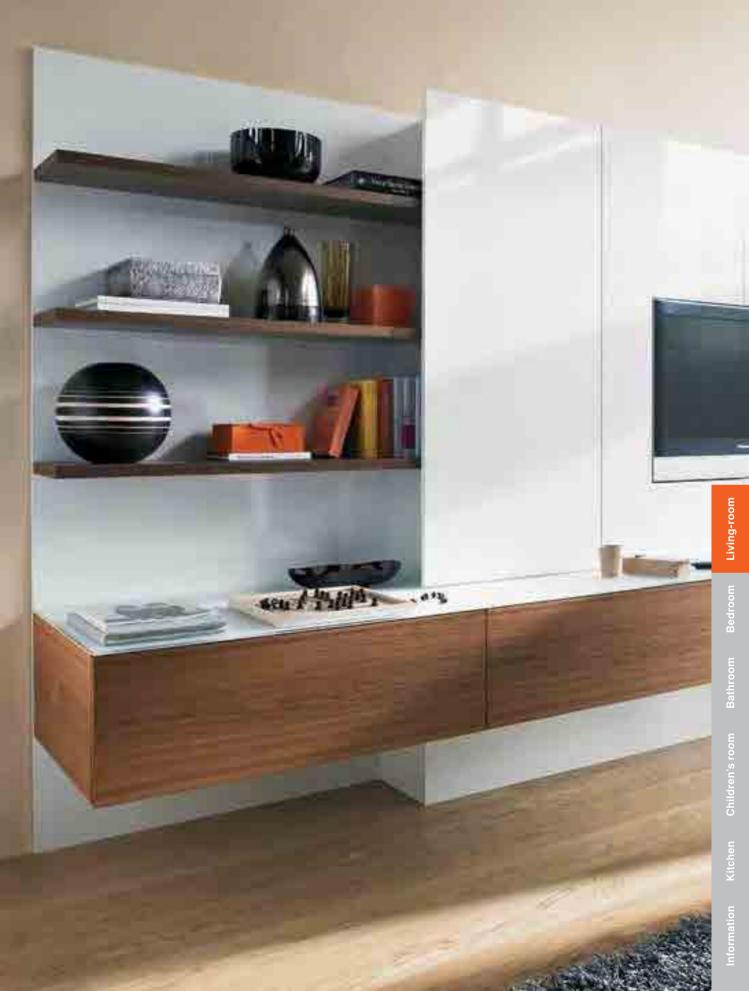

## Your living-room

Your living-room is your refuge, where you can spend quality time with family and friends.

It should be a comfortable and welcoming gathering place that reflects your personality and lifestyle. **TANDEMBOX intivo** gives you the freedom to choose from a wide selection of elements that blend in seamlessly with your own design concept, making your living-room something special.

Invite your friends to the comfort of your home, where you can celebrate the art of living in a relaxed and inviting atmosphere.

The fine details of your wooden drawers will be enhanced by **TANDEM** with its unrivalled running action.

Easy-to-use furniture and well-organised interiors produce enhanced user convenience and create space.

Combined with **SERVO-DRIVE**, your drawers can be opened with a single touch – or nudged open with your hip, toe or knee. Innovative technology and elegant styling in perfect harmony.

A multi-purpose cabinet is great for keeping precious items, making your home both stylish and comfortable. **CLIP top** hinges put effortless control at your fingertips, especially when integrated with **BLUMOTION**.

A synergy of function and design. **AVENTOS** lift systems are an excellent choice for wall cabinets in your living-room. They glide open and hold in any position. And when you're finished, they close silently and effortlessly – thanks to **BLUMOTION**.