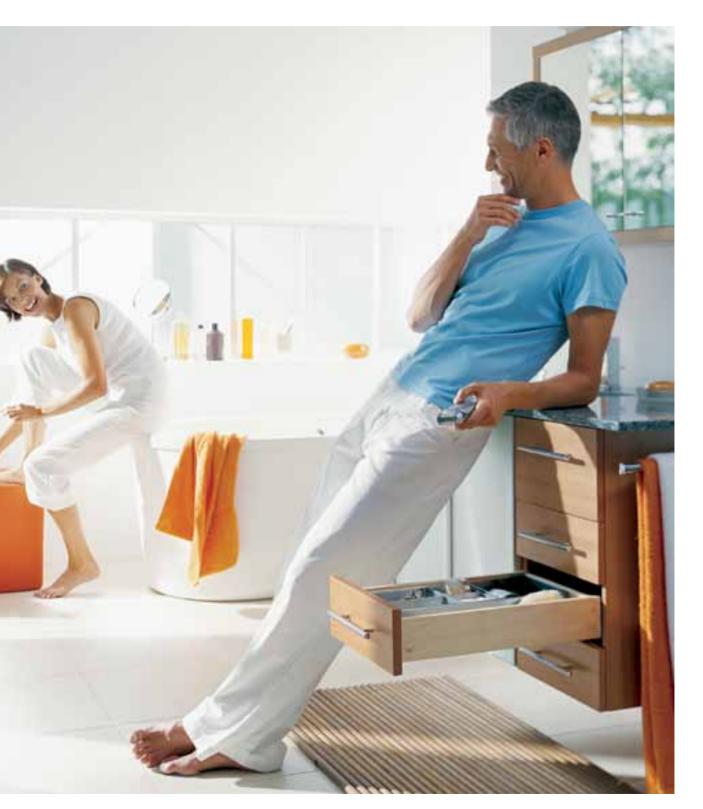

## Your living-room

Your living-room is your refuge, where you can spend quality time with family and friends.

It should be a comfortable and welcoming gathering place that reflects your personality and lifestyle. **TANDEMBOX intivo** gives you the freedom to choose from a wide selection of elements that blend in seamlessly with your own design concept, making your living-room something special.

Invite your friends to the comfort of your home, where you can celebrate the art of living in a relaxed and inviting atmosphere.

The fine details of your wooden drawers will be enhanced by **TANDEM** with its unrivalled running action.

Easy-to-use furniture and well-organised interiors produce enhanced user convenience and create space.

Combined with **SERVO-DRIVE**, your drawers can be opened with a single touch – or nudged open with your hip, toe or knee. Innovative technology and elegant styling in perfect harmony.

A multi-purpose cabinet is great for keeping precious items, making your home both stylish and comfortable. **CLIP top** hinges put effortless control at your fingertips, especially when integrated with **BLUMOTION**.