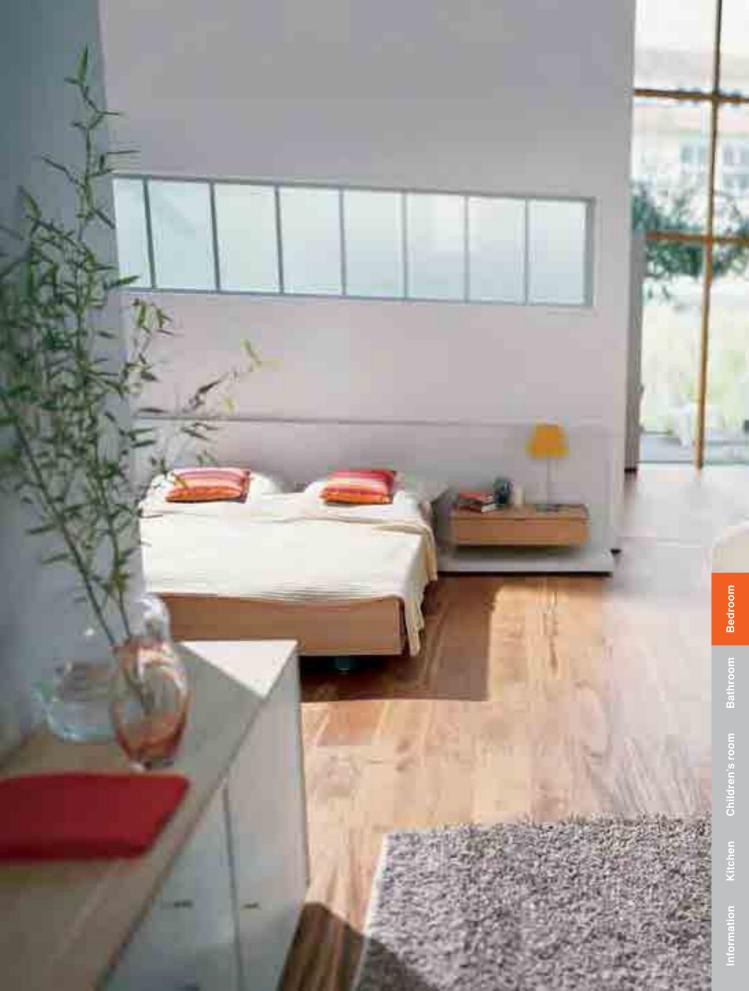

Your sleep sanctuary

## Your bedroom

Make your bedroom a sleep sanctuary.

Your bedroom should be cosy and comfortable, opening an intimate window on your personal taste and style.

The **ORGA-LINE** flexible dividing system keeps drawers and pullouts neat and tidy, making sure all your valuables and precious items are kept safe.

Turn your bedroom into a relaxing retreat – a comfortable environment where you can unwind and get a good night's sleep.

Ensure that your drawers open and close quietly and do not disturb you.

TANDEM for a feather-light glide and BLUMOTION for silent and effortless motion guarantee peace and quiet night and day.

An immaculate wardrobe thanks to the elegant design of the cabinet hinges.

**CLIP top** and **BLUMOTION** bring together style and technology in perfect harmony.

Refreshing