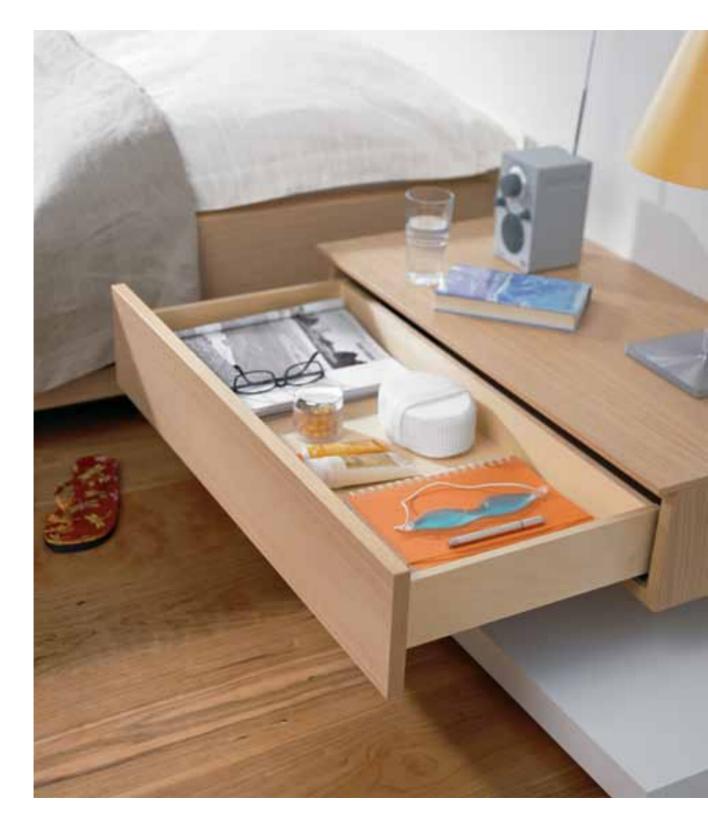

## Your bedroom

Make your bedroom a sleep sanctuary.

Your bedroom should be cosy and comfortable, opening an intimate window on your personal taste and style.

The **ORGA-LINE** flexible dividing system keeps drawers and pullouts neat and tidy, making sure all your valuables and precious items are kept safe.

Turn your bedroom into a relaxing retreat – a comfortable environment where you can unwind and get a good night's sleep.

Ensure that your drawers open and close quietly and do not disturb you.

TANDEM for a feather-light glide and BLUMOTION for silent and effortless motion guarantee peace and quiet night and day.