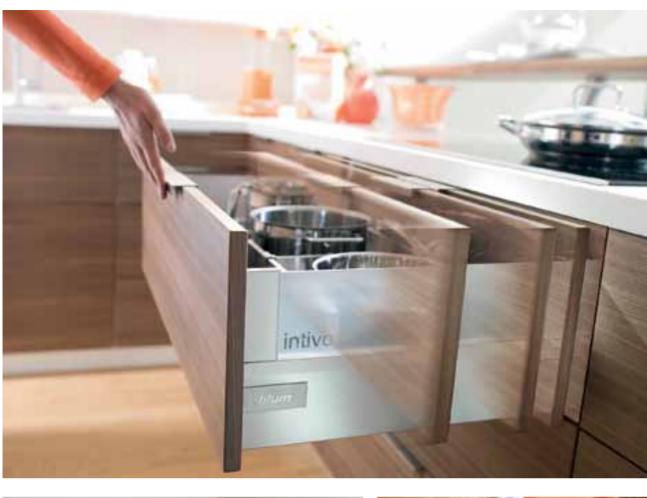

# TANDEMBOX pull-out systems

intivo

antaro

plus

SERVO-DRIVE inside

TIP-ON inside

Our proven TANDEMBOX pull-out system offers limitless design options. Be inspired by the exciting solutions presented across three drawer ranges. With additional special applications, including SPACE CORNER for corner cabinets, U-shaped drawers for sink units and matching ORGA-LINE inner dividers, the possibilities are endless. Innovative technology and elegant styling are in perfect harmony with integrated BLUMOTION for silent and effortless closing and SERVO-DRIVE for electric opening.

**New:** The TANDEMBOX intivo programme line

**New:** TANDEMBOX antaro, the latest pull-out system characterised by rectangular gallery rails

Always different, always unique