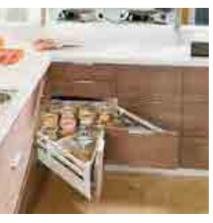

# TANDEMBOX pull-out systems

intivo

antaro

plus

SERVO-DRIVE inside

TIP-ON inside

Our proven TANDEMBOX pull-out system offers limitless design options. Be inspired by the exciting solutions presented across three drawer ranges. With additional special applications, including SPACE CORNER for corner cabinets, U-shaped drawers for sink units and matching ORGA-LINE inner dividers, the possibilities are endless. Innovative technology and elegant styling are in perfect harmony with integrated BLUMOTION for silent and effortless closing and SERVO-DRIVE for electric opening.

## **TANDEMBOX** antaro

Its single or double rectangular gallery characterises the new TANDEMBOX antaro range. Uniform colours and clear lines embody TANDEMBOX antaro design simplicity.

- The individual components are colour-coordinated
- Uniform design for all applications
- ORGA-LINE is also available in TANDEMBOX antaro versions