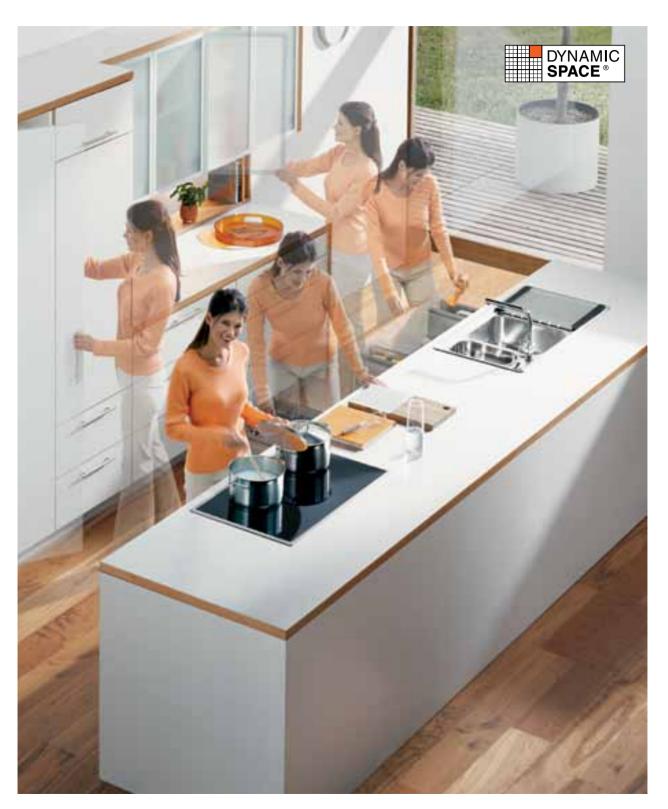

More about this at: www.dynamicspace.com

Apart from the obvious, a new kitchen should also be fun. **DYNAMIC SPACE** is a tool to ensure that your new kitchen gives you a perfect working and living environment.

Combining quality of space with quality of motion,

DYNAMIC SPACE uses zone planning to take kitchen storage, organisation and ergonomics to new levels. At the heart of this tool is the kitchen plan incorporating five activity zones: consumables, non-consumables, cleaning, preparation and cooking.

DYNAMIC SPACE.
Request a copy of the brochure by sending an email to info.sg@blum.com.

A well-planned kitchen requires a careful balance between design and function. You will be impressed by innovative solutions that are brought to life in your home. Together we can enhance the impact of perfect motion throughout the lifetime of your kitchen.