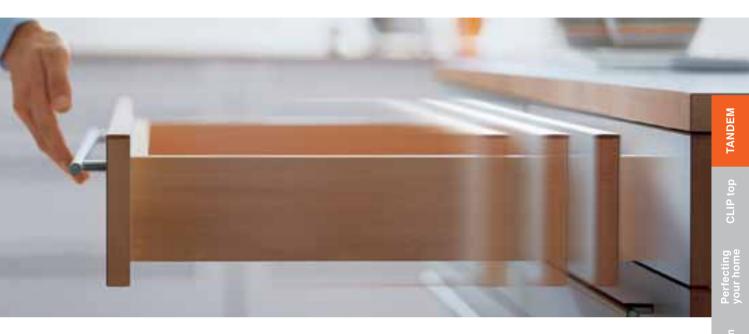

# TANDEM runner system

TIP-ON inside

TANDEM is the proven runner system for wooden drawers and pull-outs, providing inspiring and unsurpassed running action for both single and full extensions. Thanks to integrated BLUMOTION, the system always closes silently and effortlessly. TANDEM can also be combined with SERVO-DRIVE.

### TANDEM runner system

Be inspired by variety and ease

## **TANDEM**

TANDEM is the perfect way to present the fine details of wooden drawers in your cabinets. Even heavy drawers equipped with TANDEM impress users with their unrivalled running action. Very wide wooden drawers and pull-outs can now be opened reliably using TIP-ON – thanks to synchronisation. It can be used for single and full extensions.