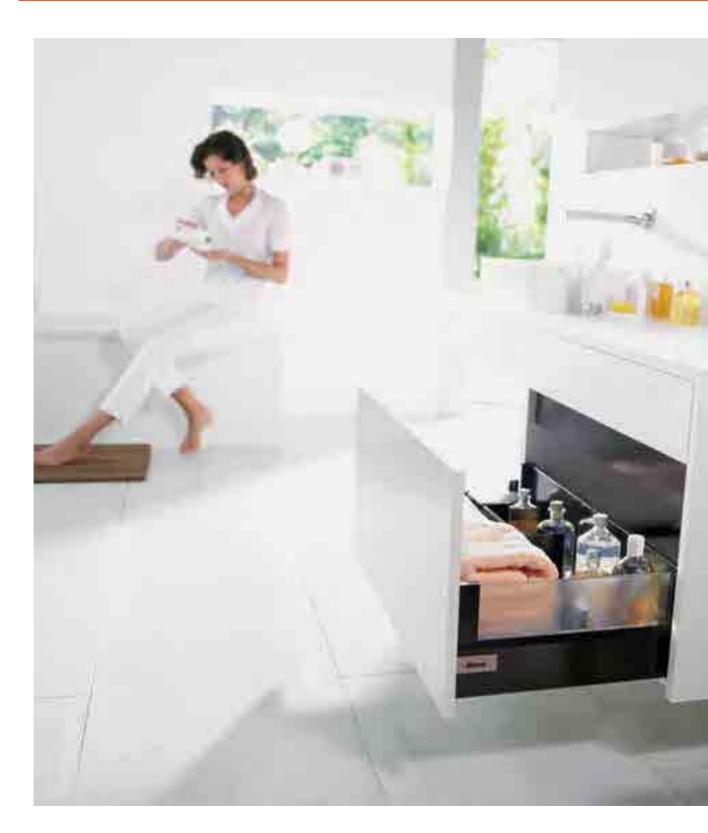

## Your bathroom

Your bathroom is not just a place to freshen up – it's also a retreat for relaxation and rejuvenation.

Add value to your home and pleasure to your life with a beautiful and functional bathroom.

Drawers equipped with **TANDEMBOX intivo** add a very personal touch, offering a multitude of materials and colours to choose from.

### Your bathroom

Jazz up your bathroom with accessories. Customised drawers with tidy interiors make your bathroom look neat and beautiful.