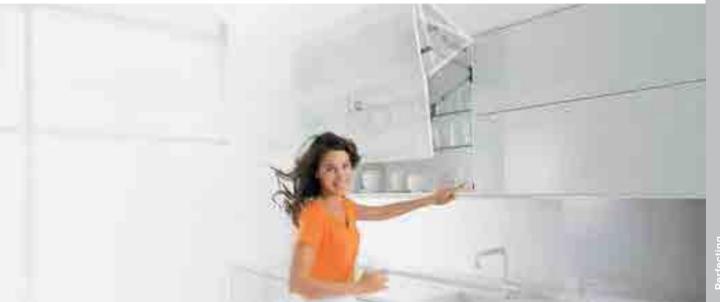

# Lift systems

HF.

HS

HL

HK

Choose AVENTOS lift systems for smooth, flowing motion. Even wide cabinets glide open and hold in any position. And thanks to BLUMOTION, they close again silently and effortlessly.

**New:** SERVO-DRIVE for AVENTOS, the electrical opening support system for lifts