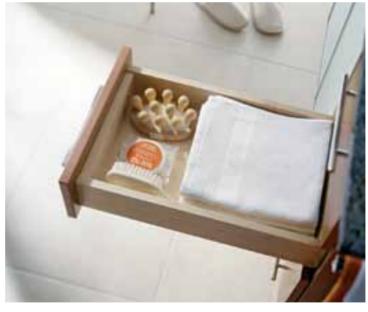

## Your bathroom

Your bathroom is not just a place to freshen up – it's also a retreat for relaxation and rejuvenation.

Add value to your home and pleasure to your life with a beautiful and functional bathroom.

Drawers equipped with **TANDEMBOX intivo** add a very personal touch, offering a multitude of materials and colours to choose from.

### Your bathroom

Jazz up your bathroom with accessories. Customised drawers with tidy interiors make your bathroom look neat and beautiful.

### **ORGA-LINE** for **TANDEM** drawers puts everything right and within easy reach.

An indoor playground