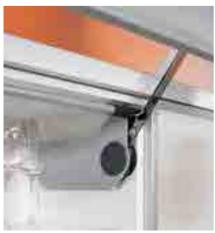

# Lift systems

HF.

HS

HL

HK

Choose AVENTOS lift systems for smooth, flowing motion. Even wide cabinets glide open and hold in any position. And thanks to BLUMOTION, they close again silently and effortlessly.

**New:** SERVO-DRIVE for AVENTOS, the electrical opening support system for lifts