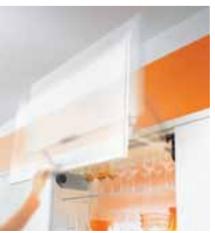

# TANDEMBOX pull-out systems

intivo

antaro

plus

SERVO-DRIVE inside

TIP-ON inside

Our proven TANDEMBOX pull-out system offers limitless design options. Be inspired by the exciting solutions presented across three drawer ranges. With additional special applications, including SPACE CORNER for corner cabinets, U-shaped drawers for sink units and matching ORGA-LINE inner dividers, the possibilities are endless. Innovative technology and elegant styling are in perfect harmony with integrated BLUMOTION for silent and effortless closing and SERVO-DRIVE for electric opening.

**New:** The TANDEMBOX intivo programme line

**New:** TANDEMBOX antaro, the latest pull-out system characterised by rectangular gallery rails

Always different, always unique