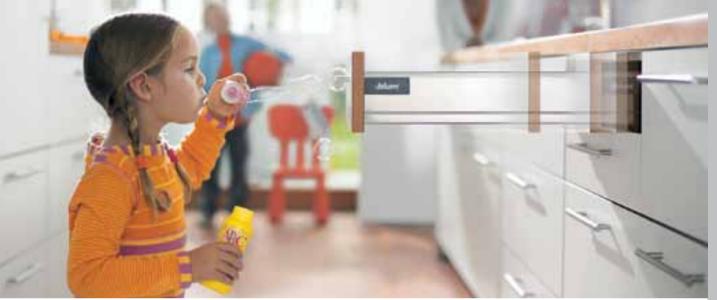

# TANDEM runner system

TIP-ON inside

TANDEM is the proven runner system for wooden drawers and pull-outs, providing inspiring and unsurpassed running action for both single and full extensions. Thanks to integrated BLUMOTION, the system always closes silently and effortlessly. TANDEM can also be combined with SERVO-DRIVE.

## **TANDEM**

TANDEM is the perfect way to present the fine details of wooden drawers in your cabinets. Even heavy drawers equipped with TANDEM impress users with their unrivalled running action. Very wide wooden drawers and pull-outs can now be opened reliably using TIP-ON – thanks to synchronisation. It can be used for single and full extensions.

- Unsurpassed running action with the TANDEM runner principle
- Silent and effortless closing thanks to BLUMOTION
- Full extension for clear visibility and direct access
- SERVO-DRIVE for opening ease
- TIP-ON mechanical opening system for handle-less fronts