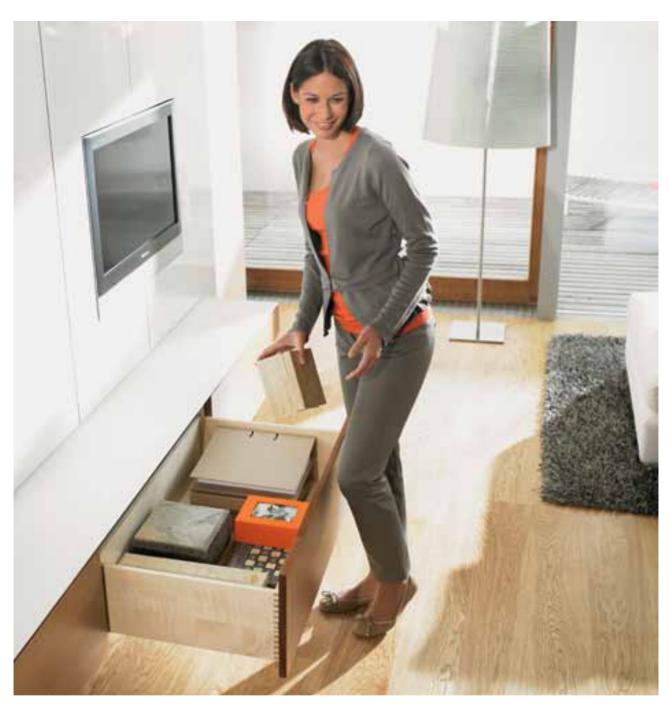

## Your living-room

Your living-room is your refuge, where you can spend quality time with family and friends.

It should be a comfortable and welcoming gathering place that reflects your personality and lifestyle. **TANDEMBOX intivo** gives you the freedom to choose from a wide selection of elements that blend in seamlessly with your own design concept, making your living-room something special.

Invite your friends to the comfort of your home, where you can celebrate the art of living in a relaxed and inviting atmosphere.

The fine details of your wooden drawers will be enhanced by **TANDEM** with its unrivalled running action.

Easy-to-use furniture and well-organised interiors produce enhanced user convenience and create space.

Combined with **SERVO-DRIVE**, your drawers can be opened with a single touch – or nudged open with your hip, toe or knee. Innovative technology and elegant styling in perfect harmony.