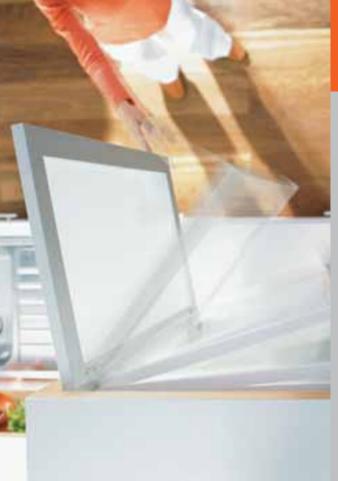

# Lift systems

HF.

HS

HL

HK

Choose AVENTOS lift systems for smooth, flowing motion. Even wide cabinets glide open and hold in any position. And thanks to BLUMOTION, they close again silently and effortlessly.

## **AVENTOS HL**

With AVENTOS HL, the lift system opens vertically, making the cabinet interior completely accessible.

- Ideal for wall cabinet applications and the upper half of tall cabinets. It can also be used for mid-kitchen cabinets that house small appliances
- Suitable for small-area, one-part fronts
- AVENTOS HL can also be used for low wall cabinets or cabinets with little depth

BLUMOTION inside

Lift systems

For stay lifts –