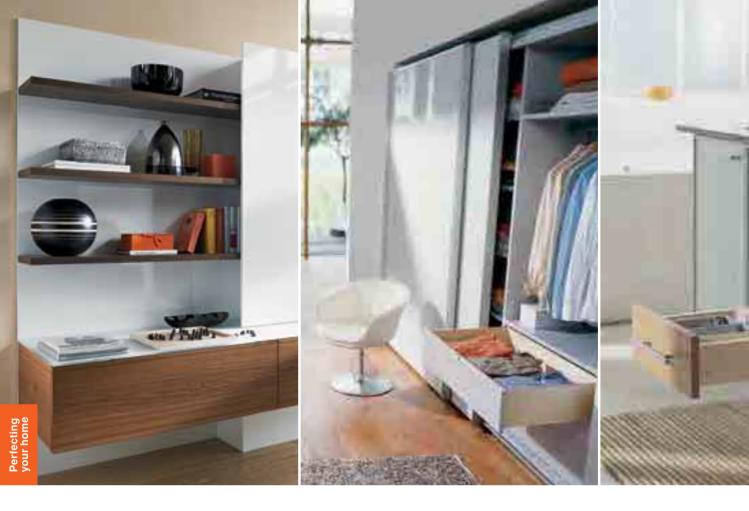

## Your living-room

Your living-room is your refuge, where you can spend quality time with family and friends.

It should be a comfortable and welcoming gathering place that reflects your personality and lifestyle. **TANDEMBOX intivo** gives you the freedom to choose from a wide selection of elements that blend in seamlessly with your own design concept, making your living-room something special.

Invite your friends to the comfort of your home, where you can celebrate the art of living in a relaxed and inviting atmosphere.

The fine details of your wooden drawers will be enhanced by **TANDEM** with its unrivalled running action.

Easy-to-use furniture and well-organised interiors produce enhanced user convenience and create space.

Combined with **SERVO-DRIVE**, your drawers can be opened with a single touch – or nudged open with your hip, toe or knee. Innovative technology and elegant styling in perfect harmony.

A multi-purpose cabinet is great for keeping precious items, making your home both stylish and comfortable. **CLIP top** hinges put effortless control at your fingertips, especially when integrated with **BLUMOTION**.

A synergy of function and design. **AVENTOS** lift systems are an excellent choice for wall cabinets in your living-room. They glide open and hold in any position. And when you're finished, they close silently and effortlessly – thanks to **BLUMOTION**.