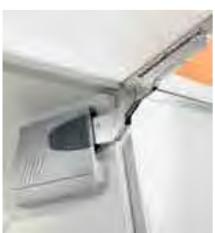

# Lift systems

HF.

HS

HL

HK

Choose AVENTOS lift systems for smooth, flowing motion. Even wide cabinets glide open and hold in any position. And thanks to BLUMOTION, they close again silently and effortlessly.

**New:** SERVO-DRIVE for AVENTOS, the electrical opening support system for lifts