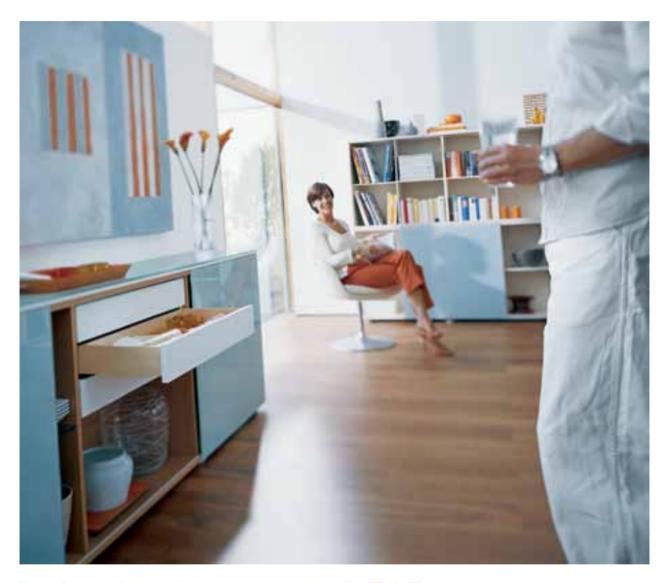

## Your living-room

Your living-room is your refuge, where you can spend quality time with family and friends.

It should be a comfortable and welcoming gathering place that reflects your personality and lifestyle. **TANDEMBOX intivo** gives you the freedom to choose from a wide selection of elements that blend in seamlessly with your own design concept, making your living-room something special.

Invite your friends to the comfort of your home, where you can celebrate the art of living in a relaxed and inviting atmosphere.

The fine details of your wooden drawers will be enhanced by **TANDEM** with its unrivalled running action.

Easy-to-use furniture and well-organised interiors produce enhanced user convenience and create space.

Combined with **SERVO-DRIVE**, your drawers can be opened with a single touch – or nudged open with your hip, toe or knee. Innovative technology and elegant styling in perfect harmony.

A multi-purpose cabinet is great for keeping precious items, making your home both stylish and comfortable. **CLIP top** hinges put effortless control at your fingertips, especially when integrated with **BLUMOTION**.