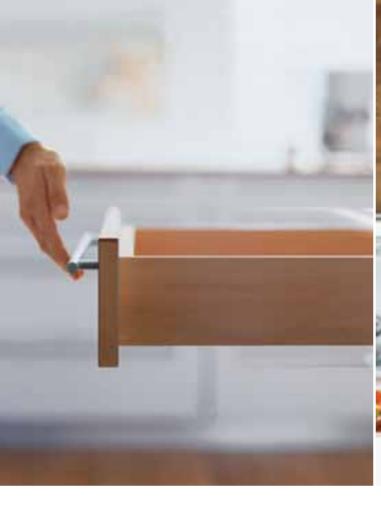

# TANDEM runner system

TIP-ON inside

TANDEM is the proven runner system for wooden drawers and pull-outs, providing inspiring and unsurpassed running action for both single and full extensions. Thanks to integrated BLUMOTION, the system always closes silently and effortlessly. TANDEM can also be combined with SERVO-DRIVE.

## **TANDEM**

TANDEM is the perfect way to present the fine details of wooden drawers in your cabinets. Even heavy drawers equipped with TANDEM impress users with their unrivalled running action. Very wide wooden drawers and pull-outs can now be opened reliably using TIP-ON – thanks to synchronisation. It can be used for single and full extensions.

- Unsurpassed running action with the TANDEM runner principle
- Silent and effortless closing thanks to BLUMOTION
- Full extension for clear visibility and direct access
- SERVO-DRIVE for opening ease
- TIP-ON mechanical opening system for handle-less fronts