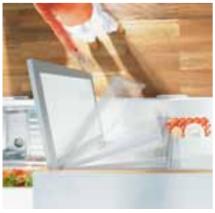

# Smooth and graceful opening in one fluid movement

With one soft touch, handle-less pull-outs, drawers and lift systems open effortlessly thanks to the SERVO-DRIVE electrical opening support system.

Perfecting motion

# Silent and effortless closing

Whether firmly pushed or gently touched, doors, lift systems and pull-outs always close silently and gracefully thanks to BLUMOTION.

Perfecting motion

# Easy one-touch opening

Gently press and it opens. TIP-ON, the mechanical opening system for handle-less pull-outs, drawers, doors and lift systems; offers functional, easy opening.