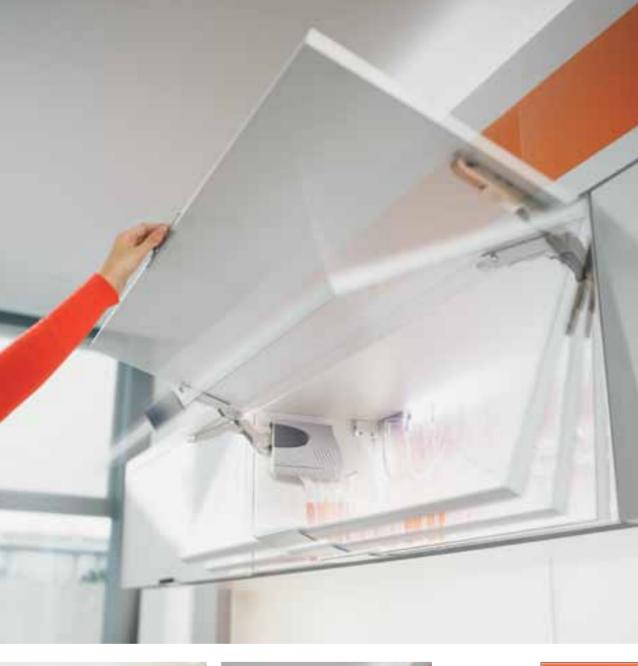

### Perfecting motion with AVENTOS

# Lift systems

HF.

HS

HL

HK

Choose AVENTOS lift systems for smooth, flowing motion. Even wide cabinets glide open and hold in any position. And thanks to BLUMOTION, they close again silently and effortlessly.

**New:** SERVO-DRIVE for AVENTOS, the electrical opening support system for lifts