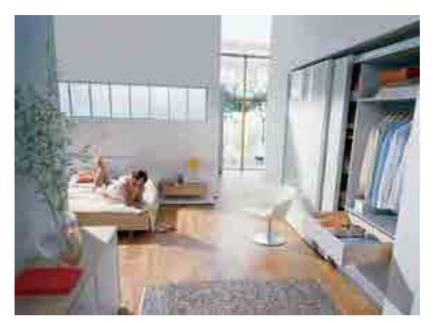

## Your bedroom

Make your bedroom a sleep sanctuary.

Your bedroom should be cosy and comfortable, opening an intimate window on your personal taste and style.

The **ORGA-LINE** flexible dividing system keeps drawers and pullouts neat and tidy, making sure all your valuables and precious items are kept safe.

Turn your bedroom into a relaxing retreat – a comfortable environment where you can unwind and get a good night's sleep.

Ensure that your drawers open and close quietly and do not disturb you.

TANDEM for a feather-light glide and BLUMOTION for silent and effortless motion guarantee peace and quiet night and day.

An immaculate wardrobe thanks to the elegant design of the cabinet hinges.

**CLIP top** and **BLUMOTION** bring together style and technology in perfect harmony.

Refreshing