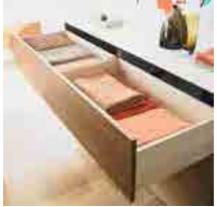

## Your bedroom

Make your bedroom a sleep sanctuary.

Your bedroom should be cosy and comfortable, opening an intimate window on your personal taste and style.

The **ORGA-LINE** flexible dividing system keeps drawers and pullouts neat and tidy, making sure all your valuables and precious items are kept safe.