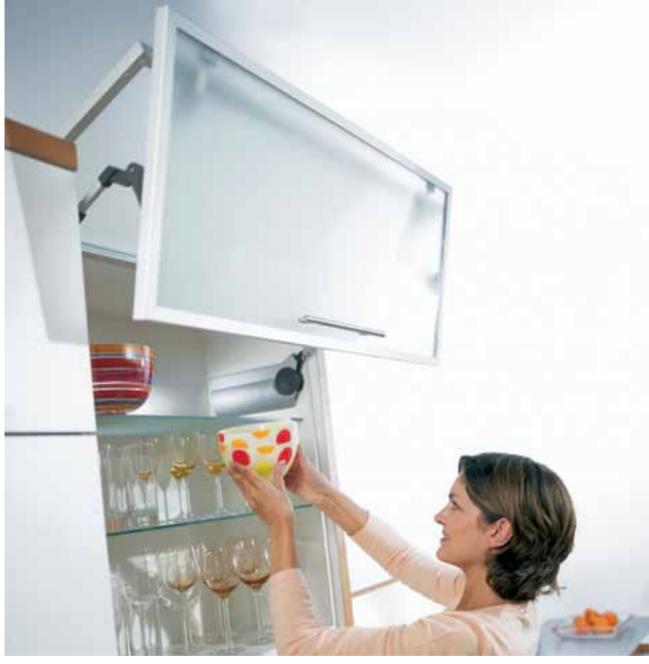

## **AVENTOS HL**

With AVENTOS HL, the lift system opens vertically, making the cabinet interior completely accessible.

- Ideal for wall cabinet applications and the upper half of tall cabinets. It can also be used for mid-kitchen cabinets that house small appliances
- Suitable for small-area, one-part fronts
- AVENTOS HL can also be used for low wall cabinets or cabinets with little depth

BLUMOTION inside

Lift systems

For stay lifts –