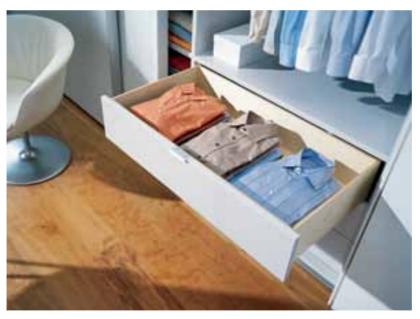

## Your bedroom

Make your bedroom a sleep sanctuary.

Your bedroom should be cosy and comfortable, opening an intimate window on your personal taste and style.

The **ORGA-LINE** flexible dividing system keeps drawers and pullouts neat and tidy, making sure all your valuables and precious items are kept safe.

Turn your bedroom into a relaxing retreat – a comfortable environment where you can unwind and get a good night's sleep.

Ensure that your drawers open and close quietly and do not disturb you.

TANDEM for a feather-light glide and BLUMOTION for silent and effortless motion guarantee peace and quiet night and day.